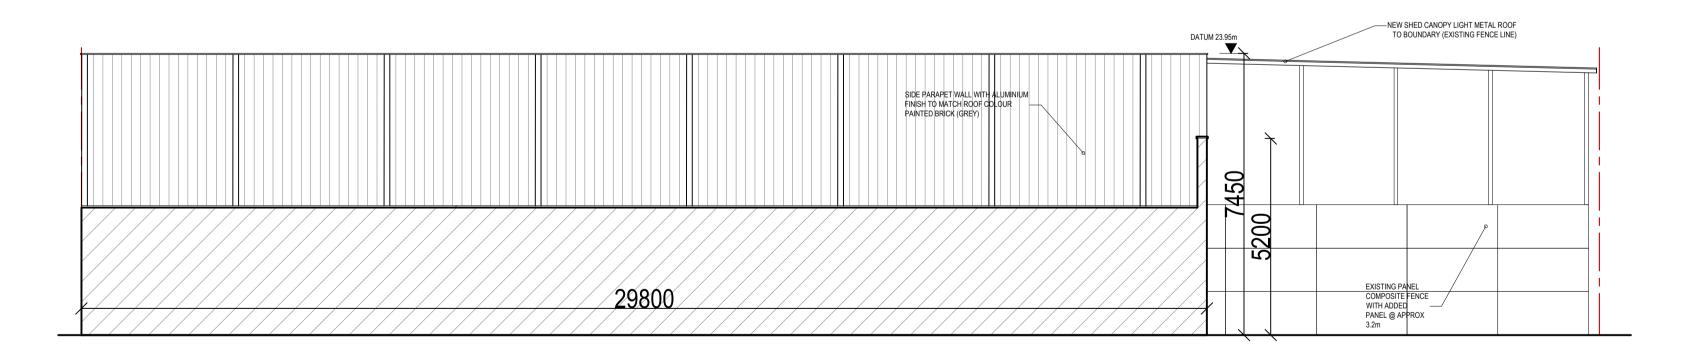

NORTH ELEVATION Scale 1:100

WEST (BACK) ELEVATION Scale 1:100

SOUTH ELEVATION Scale 1:100

 All works are to be in accordance with the current British Standard and Building current British Standard and Building Regulations.