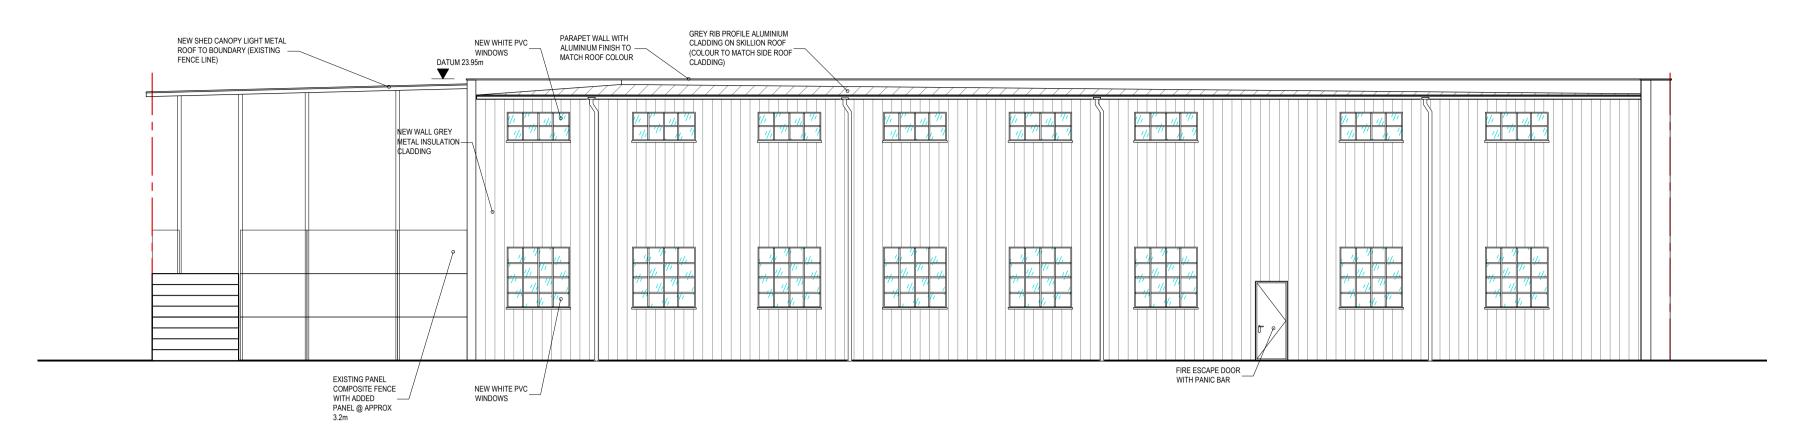

NORTH ELEVATION Scale 1:100

WEST (BACK) ELEVATION Scale 1:100

SOUTH ELEVATION Scale 1:100

 All works are to be in accordance with the current British Standard and Building current British Standard and Building Regulations.