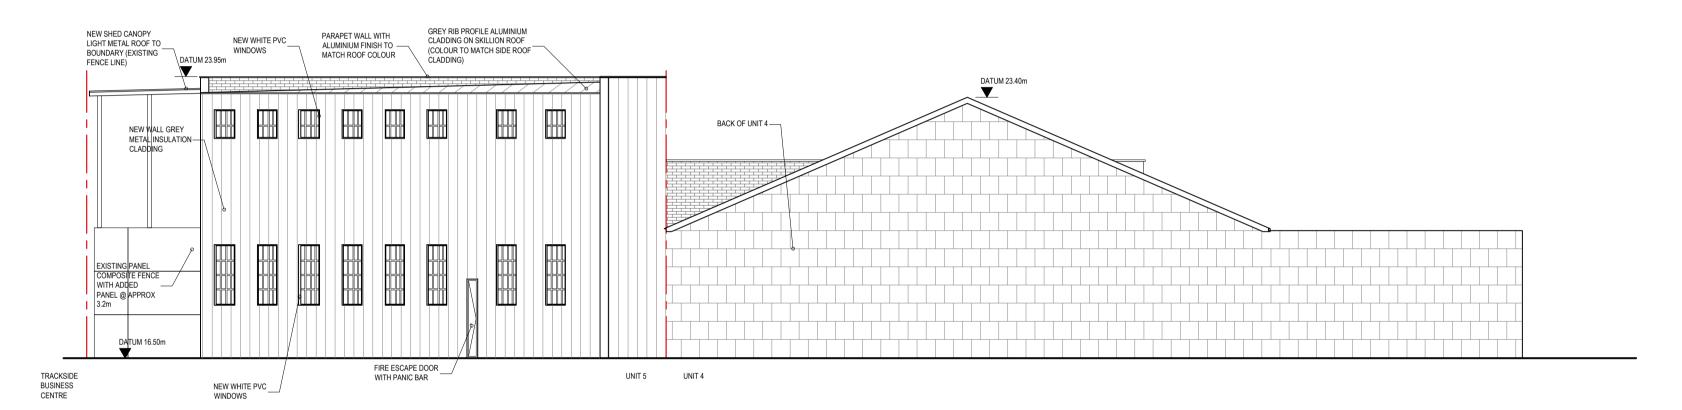

NORTH ELEVATION Scale 1:100

WEST (BACK) ELEVATION Scale 1:100

SOUTH ELEVATION Scale 1:100

 All works are to be in accordance with the current British Standard and Building current British Standard and Building Regulations.