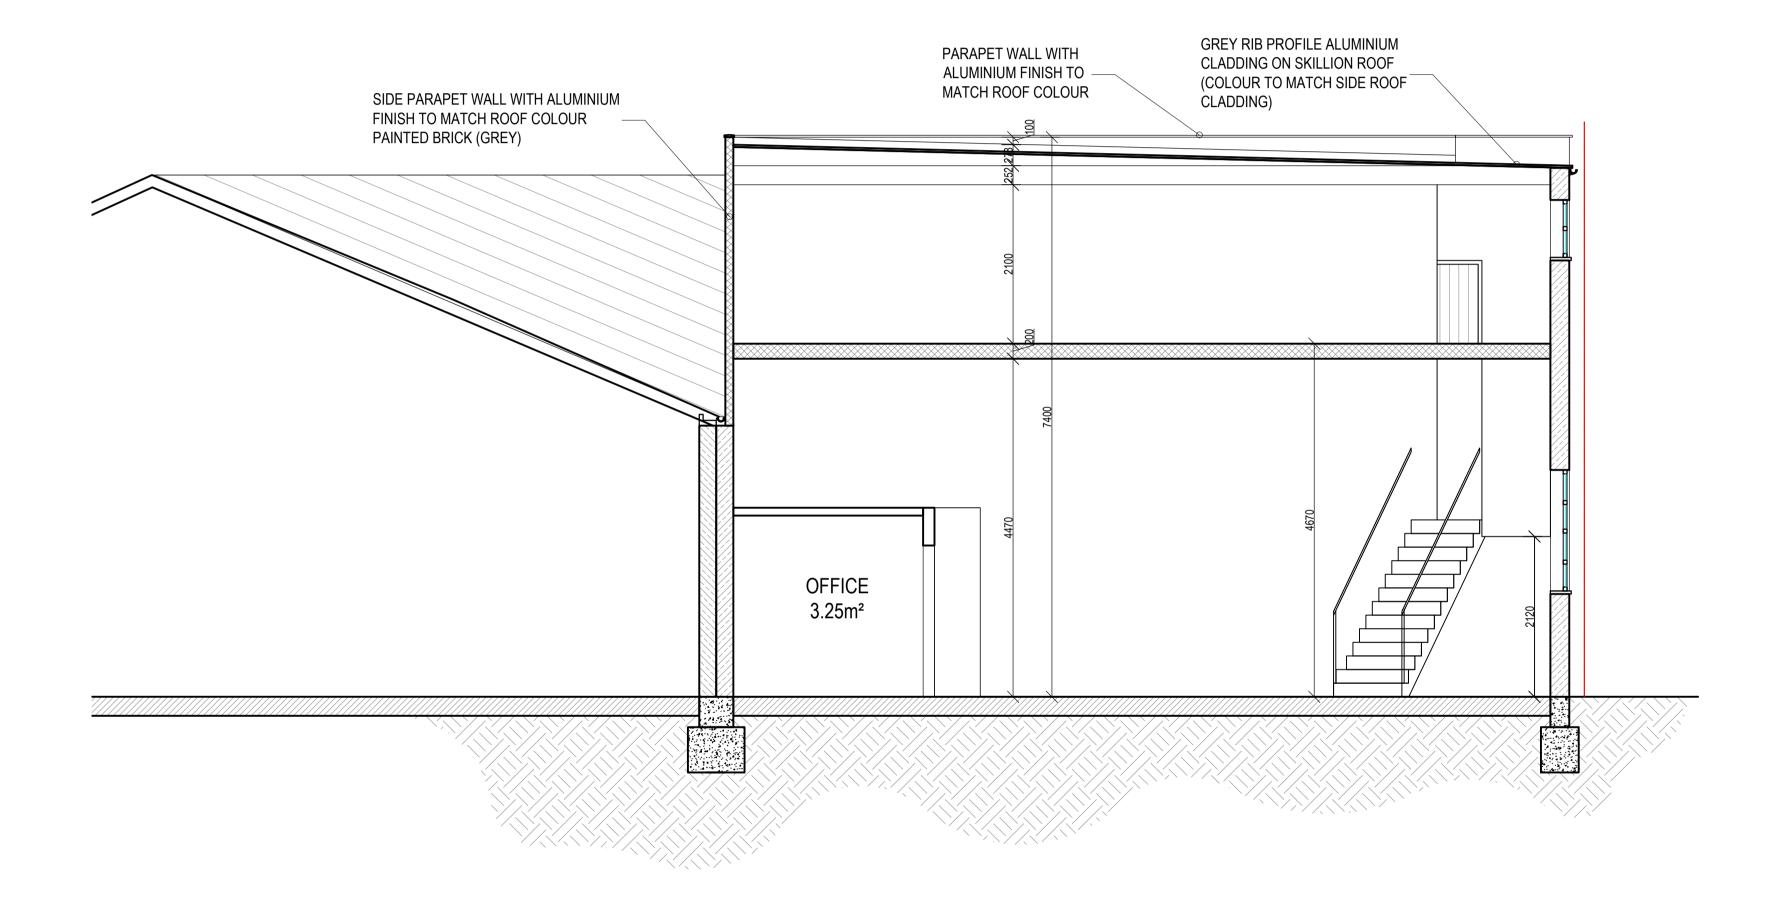

SECTION A-A Scale 1:50

 All works are to be in accordance with the current British Standard and Building current British Standard and Building Regulations.

2. This drawing to be read in conjunction with all relevant drawings issued by the Architect and specialist sub-contractors together with the specifications.