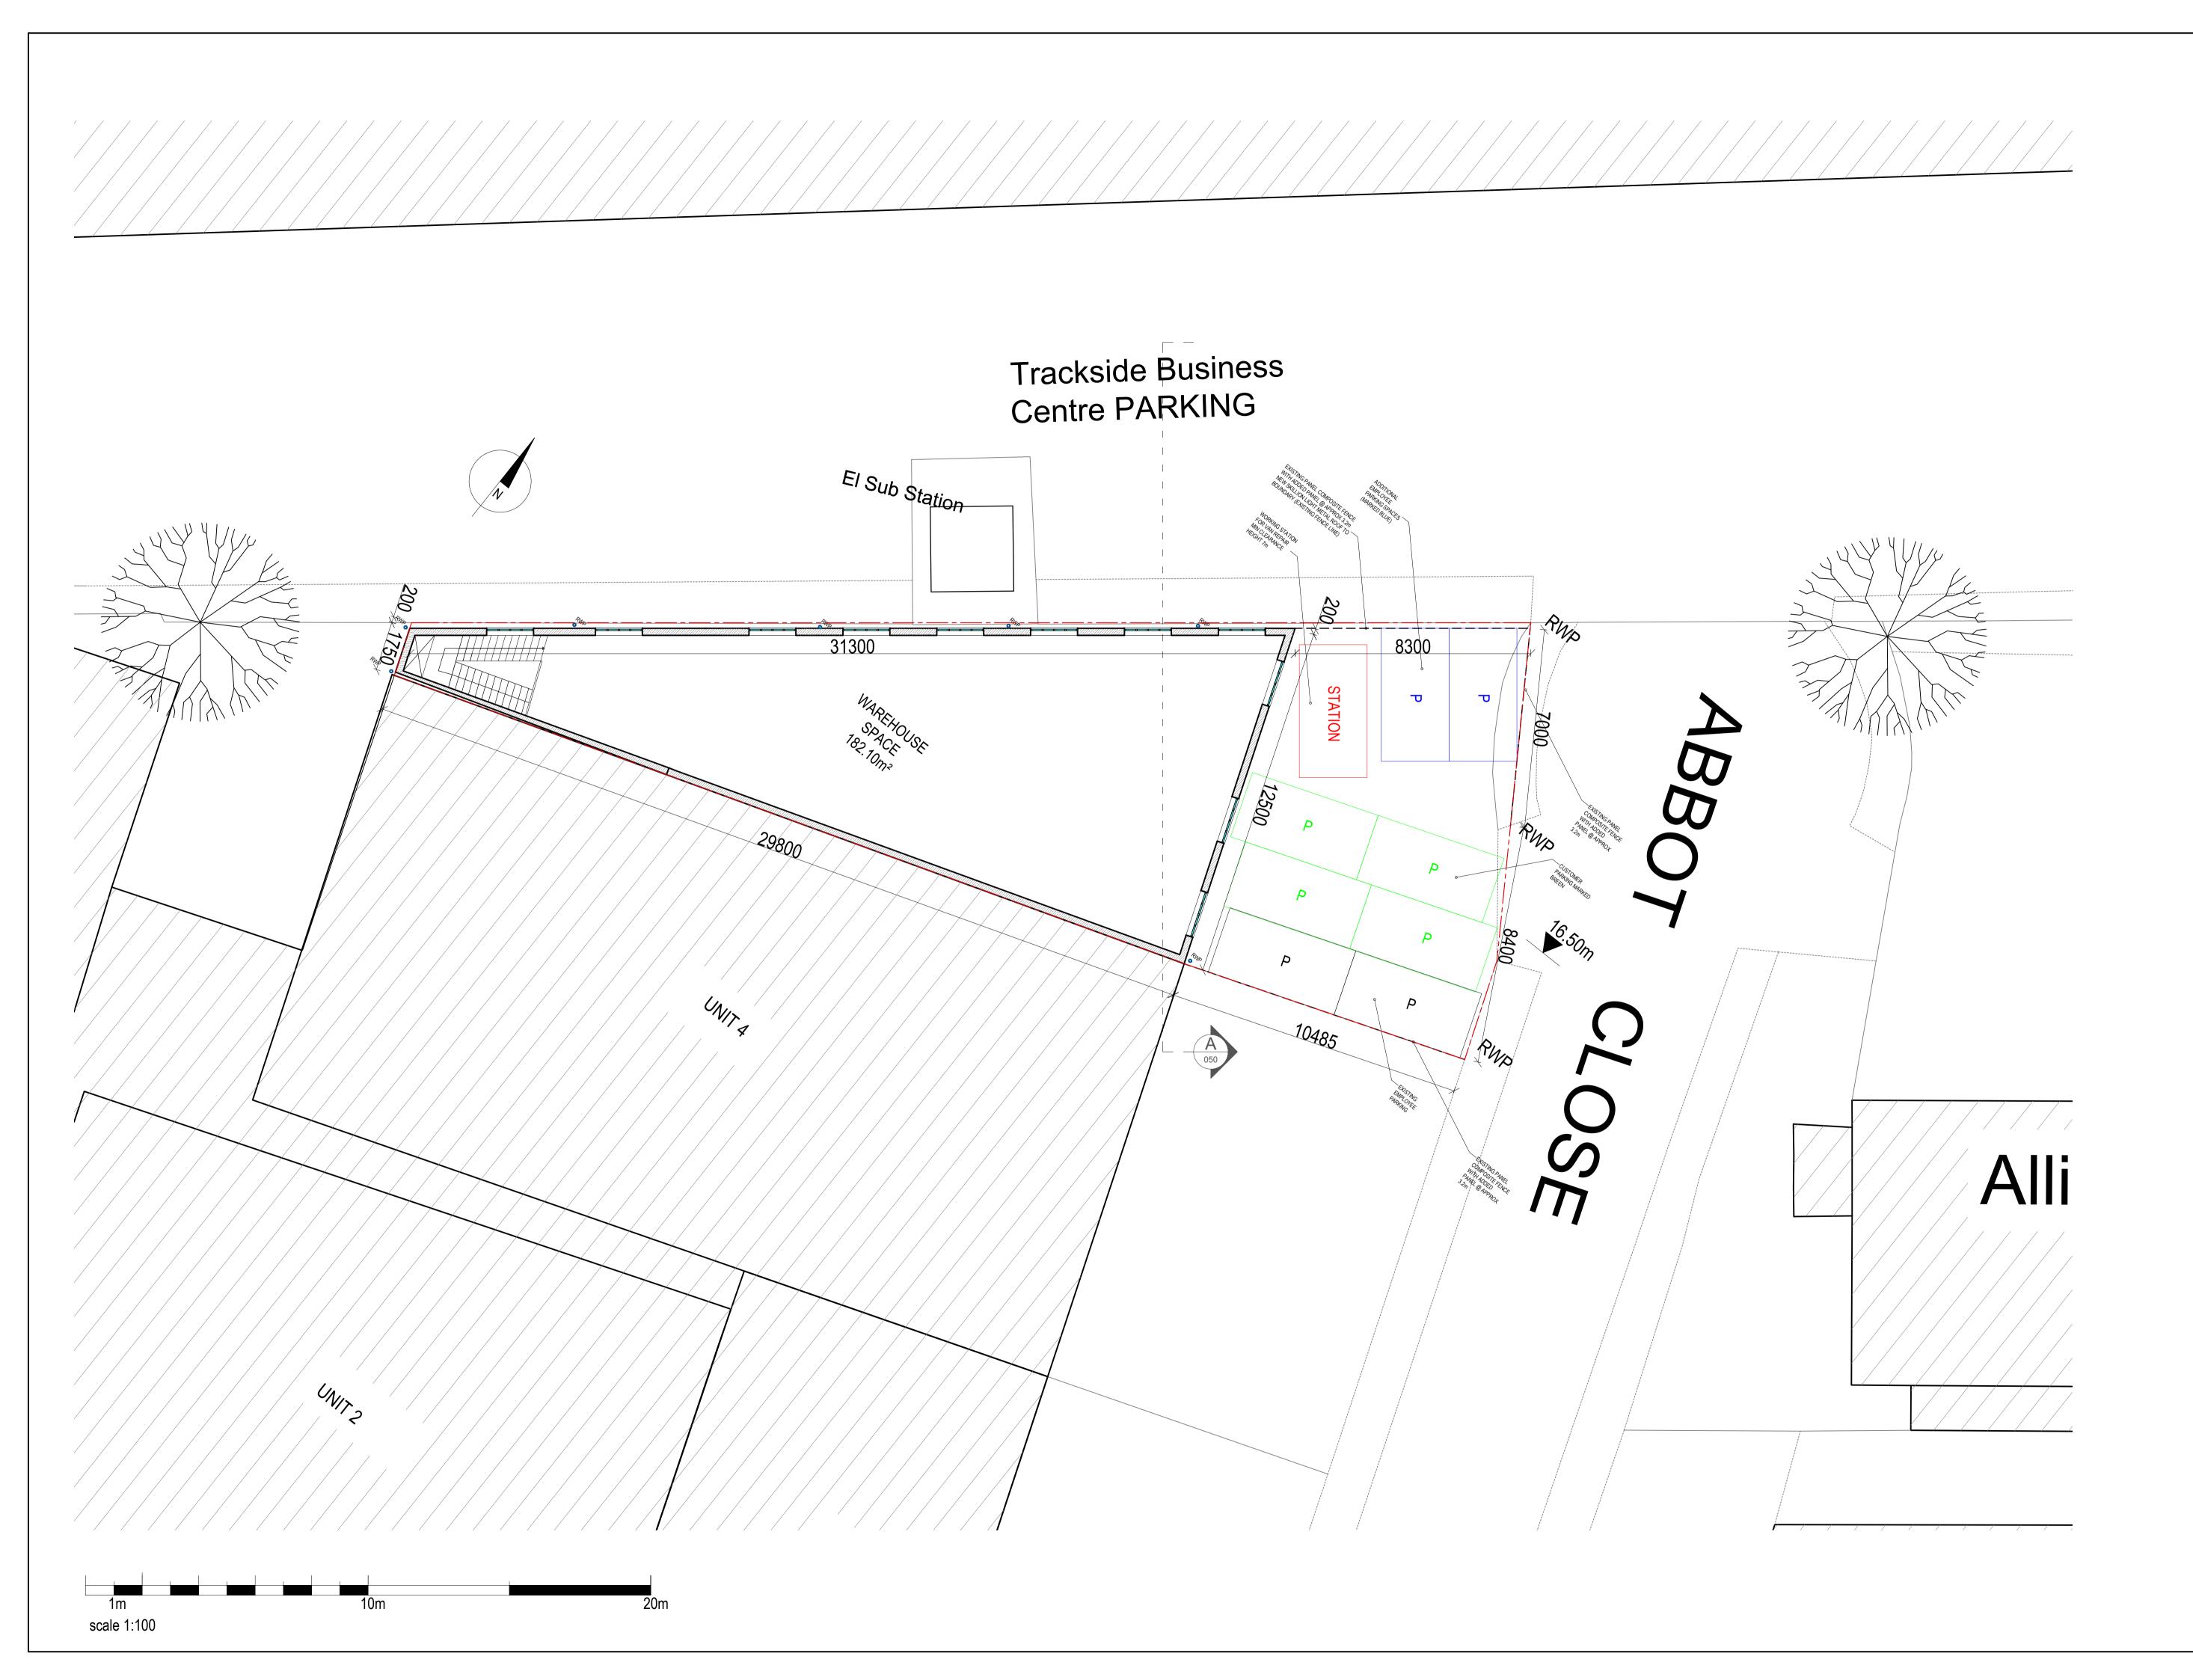

PROJECT:
PKGARAGE ACCIDENT REPAIR LTD
Unit 5, Abbot Close,
BYFLEET, KT14 7JN

DRAWING:
PROPOSED FIRST FLOOR PLAN

Date: Scale: 1:100@A1 OR 1:200@A3 Drawn by: Checked by: ML KK

Drawing number: Revision: 312-011 A