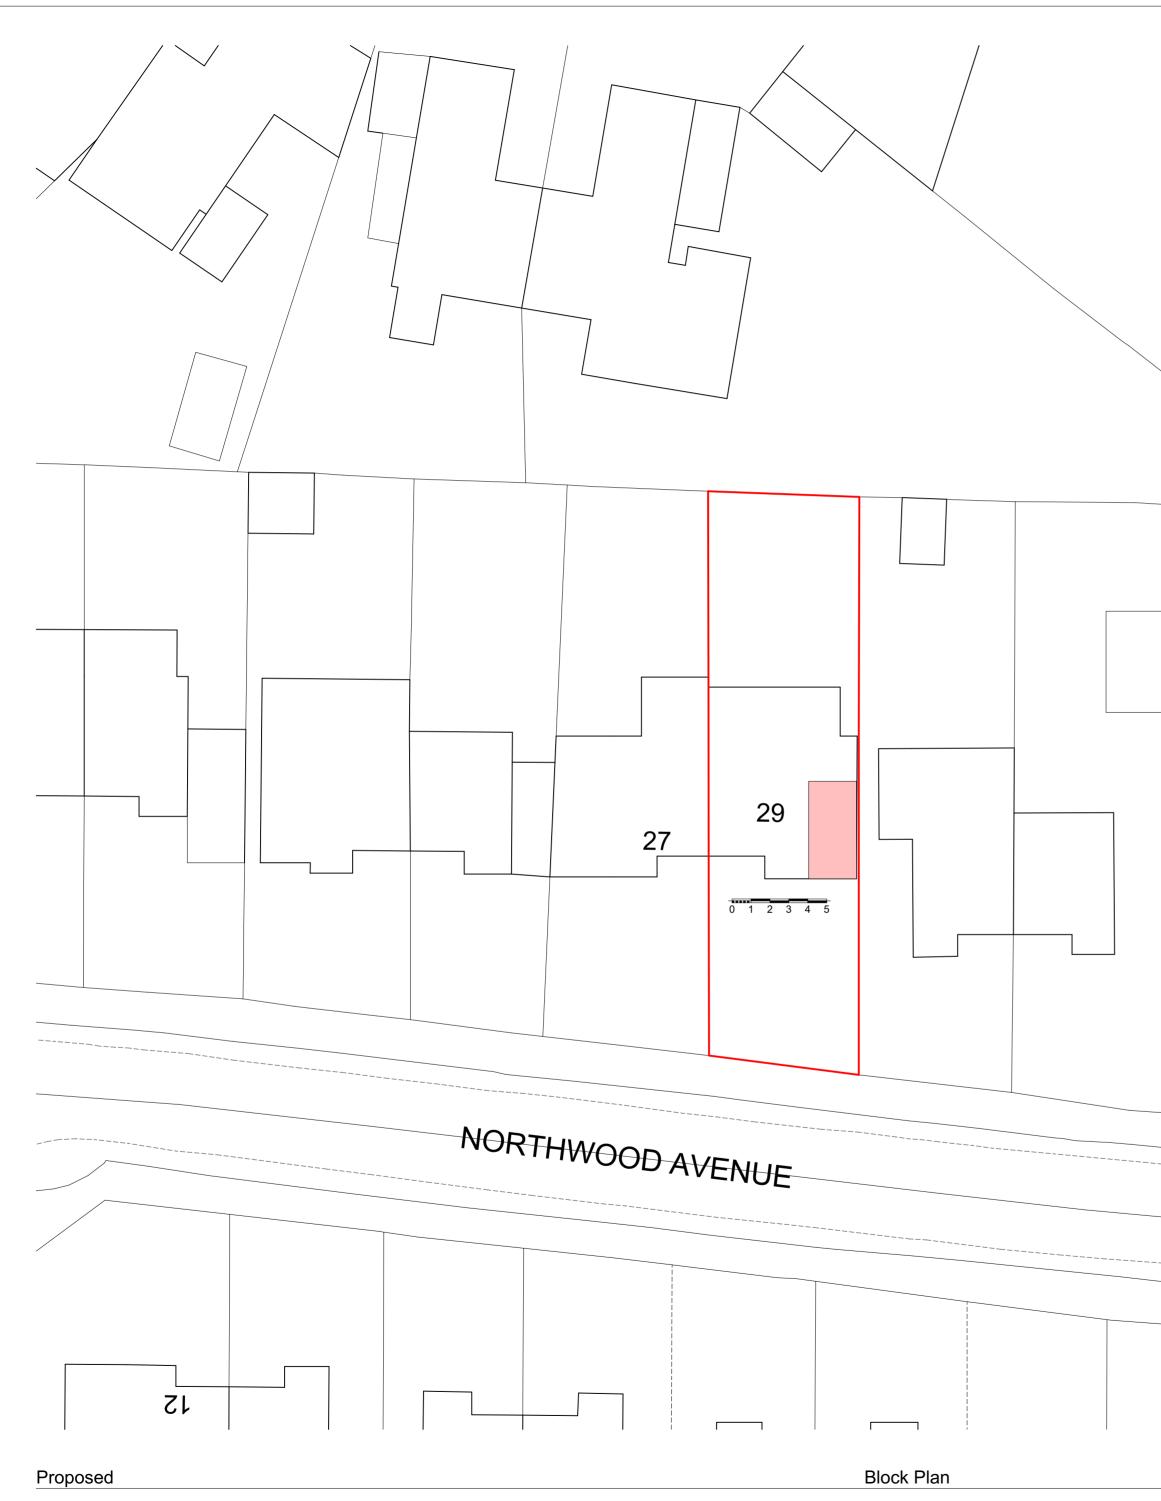

|                                                                        | JMD                                                                                    |                                 |
|------------------------------------------------------------------------|----------------------------------------------------------------------------------------|---------------------------------|
|                                                                        | Notes<br>This document and its design content is con                                   | pyright ©                       |
|                                                                        | Scales @ A2<br><b>1:200</b> Issuing Office <b>Pirbright</b> 16/04/2024 Client Approval | Project No.<br><b>24-RES-70</b> |
|                                                                        | A - Approved       B - Approved with Comments                                          |                                 |
|                                                                        | C - Do Not Use       Status     Purpose of Issue                                       |                                 |
|                                                                        | Planning       Originator                                                              |                                 |
|                                                                        | Jason Michael Design                                                                   |                                 |
| Project<br>Garage Conversion<br>29 Northwood Avenue<br>Woking GU21 2ES |                                                                                        |                                 |
|                                                                        | Layout Title Block Plan                                                                |                                 |
|                                                                        | Client<br>Mr & Mrs O'Neill                                                             |                                 |
| 1:200                                                                  | Drawing Number<br>project originator                                                   | number rev                      |
| 1.200                                                                  | GON - JMD<br>EILL                                                                      | 1127                            |