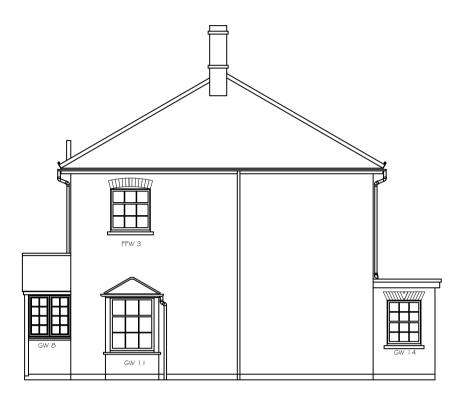

Errors and Omissions Excepted

This drawing must be read in association with the full Building Regulation Specification

Side Elevation [North West]

Side Elevation [North West]

| E 17-04-24 Demolition of Outbuilding                                                                                                                    |
|---------------------------------------------------------------------------------------------------------------------------------------------------------|
| D 22-01-24 Part of Amended Scheme<br>C 22-01-24 Amended Scheme                                                                                          |
|                                                                                                                                                         |
| B 22-01-24 Chimney Pots Removed<br>A 12-01-24 Window ref Amended                                                                                        |
| Date Revisions                                                                                                                                          |
| © Copyright:                                                                                                                                            |
| This drawing is copyright, it must not copied in whole or in part, without the express permission of <i>Inter County Surveys</i>                        |
| <ul> <li>Inter County Surveys</li> <li>Image: A suffolk Road, Andover, Hampshire, SP10 2JD Telephone: (01264) 355760<br/>Fax: (01264) 355760</li> </ul> |
|                                                                                                                                                         |
| <sup>Client:</sup><br>Mr & Mrs Harbın                                                                                                                   |
| Job Title:                                                                                                                                              |
| Brookside House<br>Hurstbourne Tarrant<br>Hants<br>SPII OAE<br>Drowing Title:<br>Existing and Proposed<br>Elevations                                    |
|                                                                                                                                                         |
|                                                                                                                                                         |
| Scale: 1:100 @ A1                                                                                                                                       |
| Date: Nov 23 Drawn By:                                                                                                                                  |
|                                                                                                                                                         |
| Drawing No: Rev:<br>ICS/2113/03 E                                                                                                                       |
|                                                                                                                                                         |