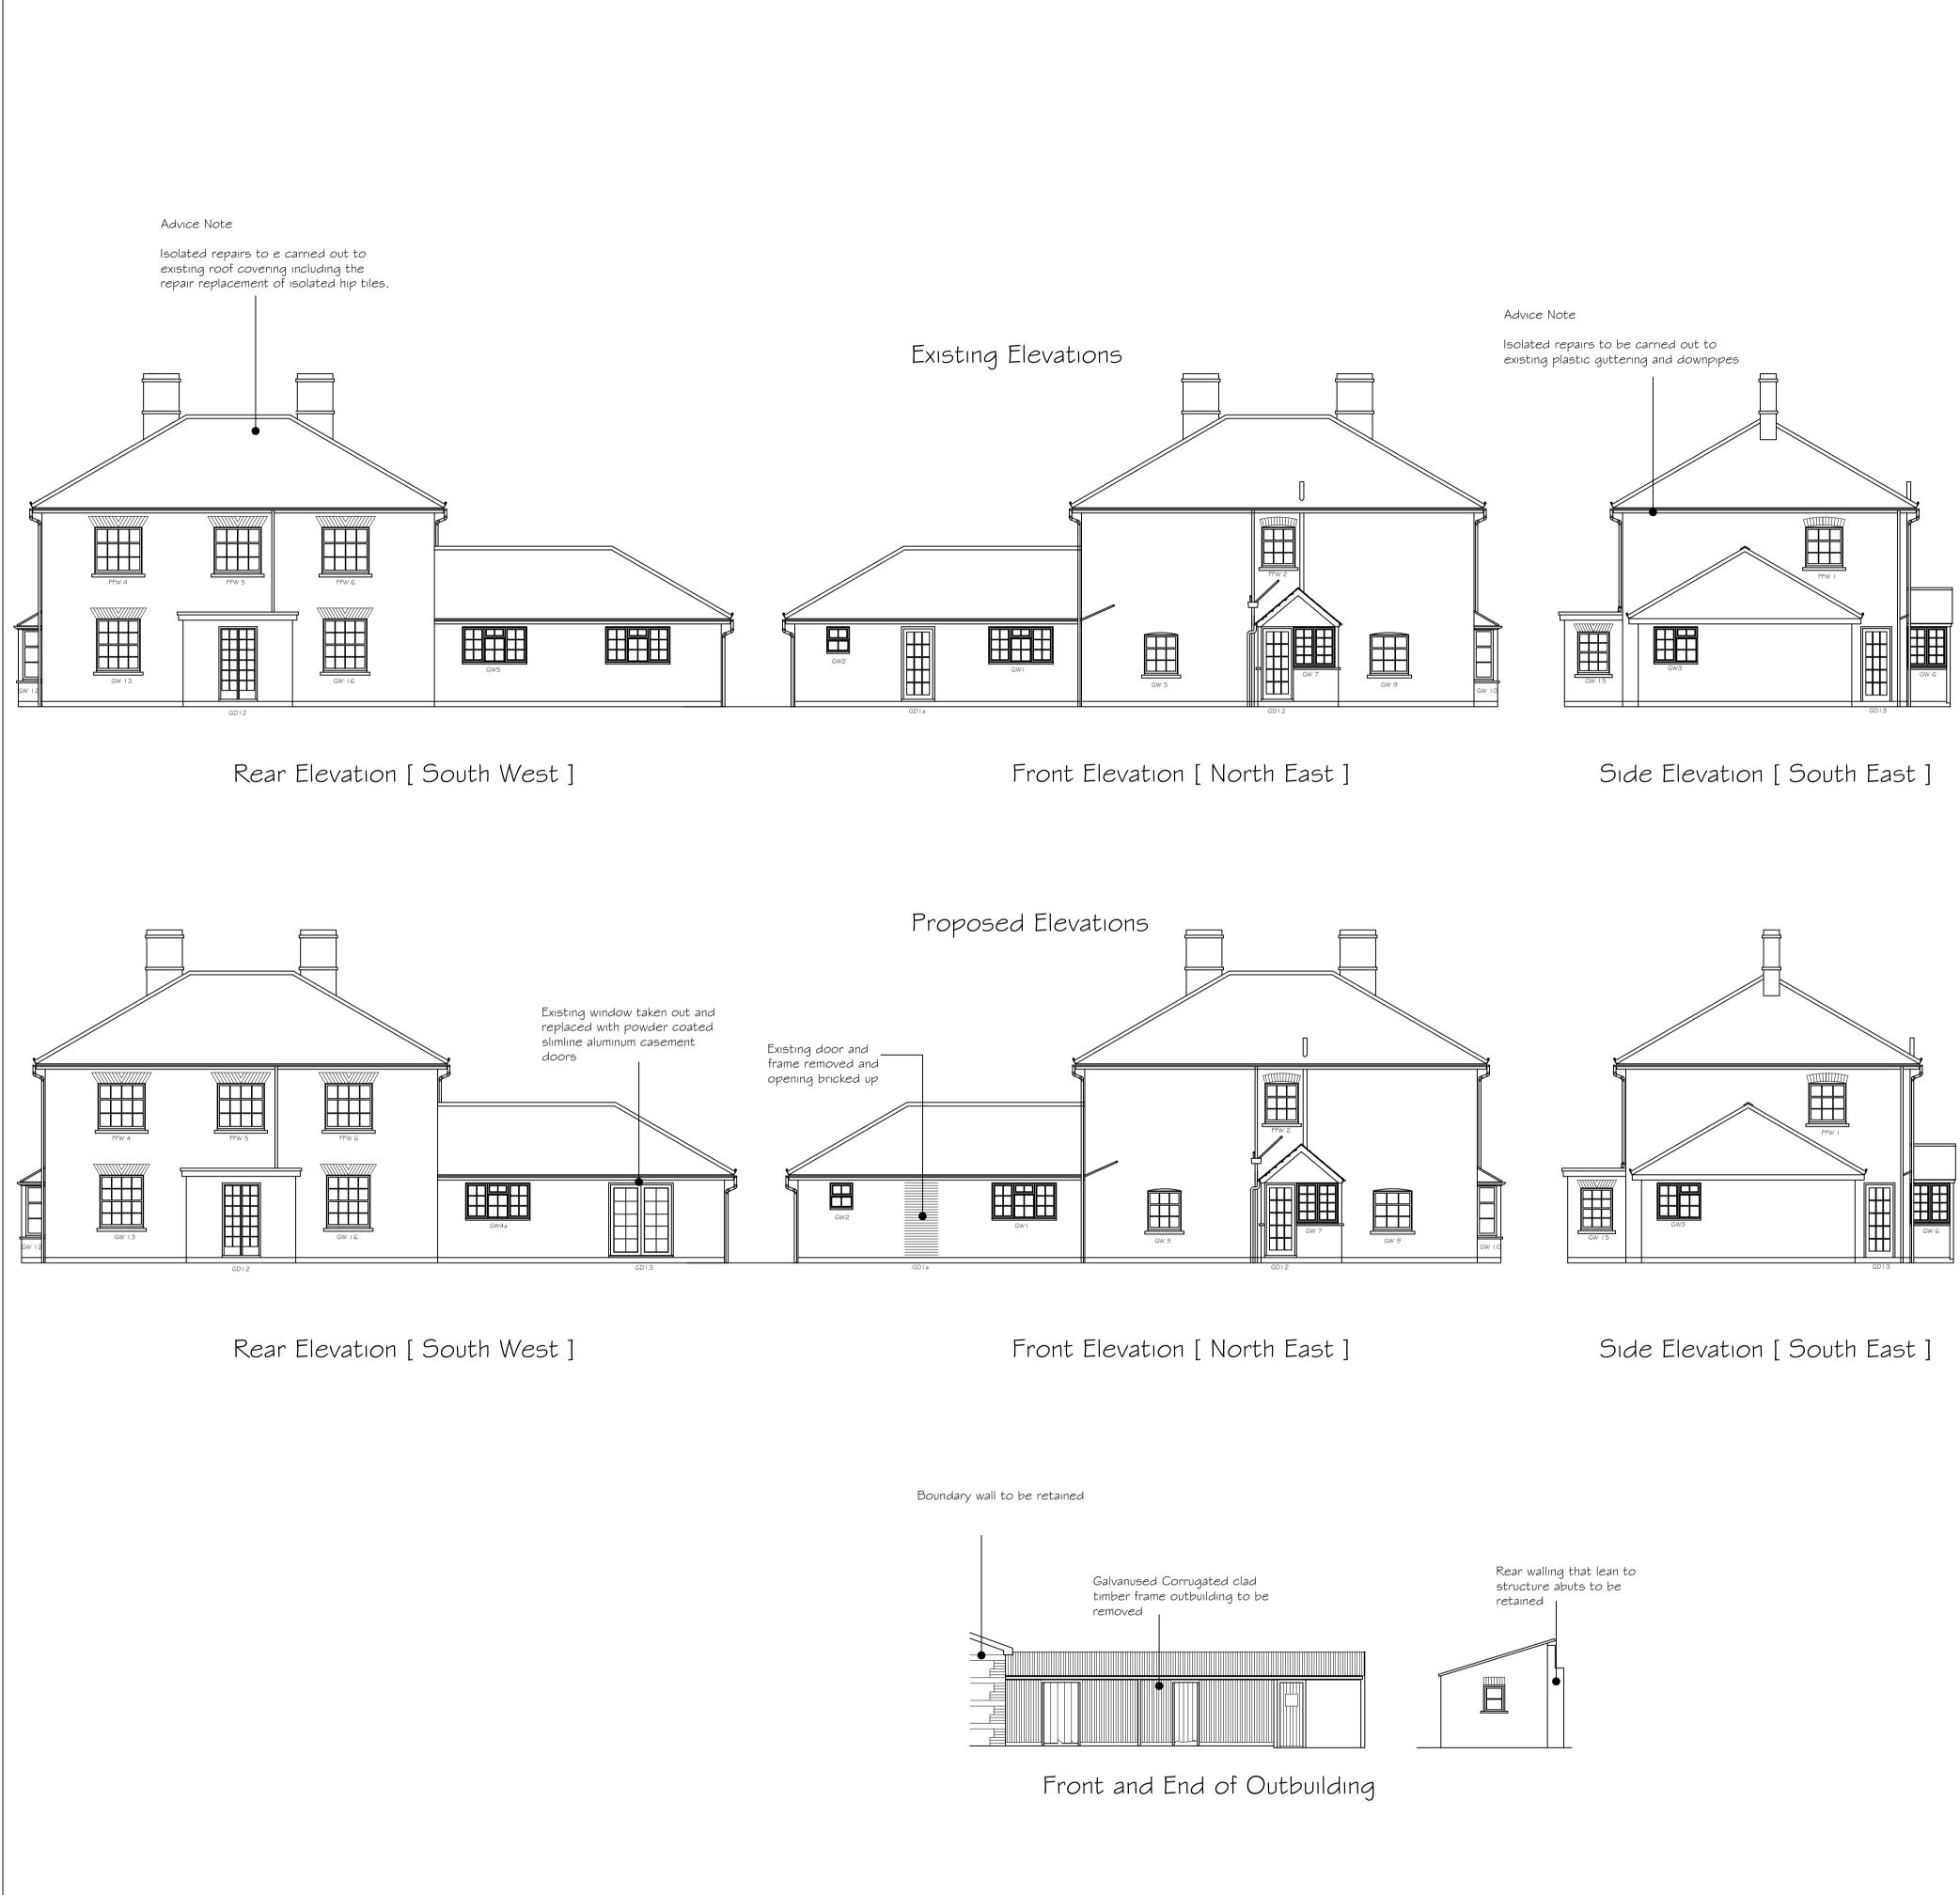

This is a scaled drawing for planning purposes. Contractor to check all dimensions on site prior to the commencement of the works.

Errors and omissions included. This drawing is for planning purposes only

Although these are scaled drawings, because of reprographic errors, scaling from them is discouraged.

The Red line around this site does not indicate the Legal, Physical or Land Registry Boundaries. It merely identifies the Application Site in its surrounding context.

Errors and Omissions Excepted

This drawing must be read in association with the full Building Regulation Specification

Side Elevation [North West]

Side Elevation [North West]

| E 17-04-24 Demolition of Outbuilding                                                                                                                    |
|---------------------------------------------------------------------------------------------------------------------------------------------------------|
| D 22-01-24 Part of Amended Scheme<br>C 22-01-24 Amended Scheme                                                                                          |
|                                                                                                                                                         |
| B 22-01-24 Chimney Pots Removed<br>A 12-01-24 Window ref Amended                                                                                        |
| Date Revisions                                                                                                                                          |
| © Copyright:                                                                                                                                            |
| This drawing is copyright, it must not copied in whole or in part, without the express permission of <i>Inter County Surveys</i>                        |
| <ul> <li>Inter County Surveys</li> <li>Image: A suffolk Road, Andover, Hampshire, SP10 2JD Telephone: (01264) 355760<br/>Fax: (01264) 355760</li> </ul> |
|                                                                                                                                                         |
| <sup>Client:</sup><br>Mr & Mrs Harbın                                                                                                                   |
| Job Title:                                                                                                                                              |
| Brookside House<br>Hurstbourne Tarrant<br>Hants<br>SPII OAE<br>Drowing Title:<br>Existing and Proposed<br>Elevations                                    |
|                                                                                                                                                         |
|                                                                                                                                                         |
| Scale: 1:100 @ A1                                                                                                                                       |
| Date: Nov 23 Drawn By:                                                                                                                                  |
|                                                                                                                                                         |
| Drawing No: Rev:<br>ICS/2113/03 E                                                                                                                       |
|                                                                                                                                                         |