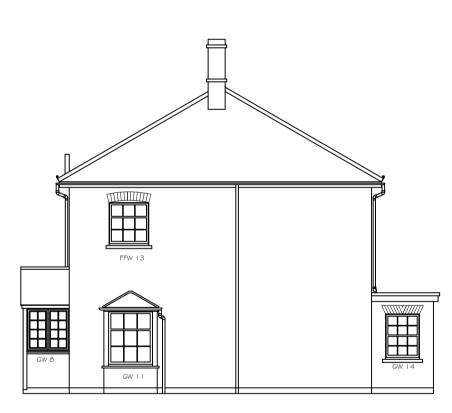

Errors and Omissions Excepted

This drawing must be read in association with the full Building Regulation Specification

Side Elevation [North West]

Side Elevation [North West]

| E 17-04-24 Demolition of Outbuilding                                                                                                                    |
|---------------------------------------------------------------------------------------------------------------------------------------------------------|
| D 22-01-24 Part of Amended Scheme<br>C 22-01-24 Amended Scheme                                                                                          |
|                                                                                                                                                         |
| B 22-01-24 Chimney Pots Removed<br>A 12-01-24 Window ref Amended                                                                                        |
| Date Revisions                                                                                                                                          |
| © Copyright:                                                                                                                                            |
| This drawing is copyright, it must not copied in whole or in part, without the express permission of <i>Inter County Surveys</i>                        |
| <ul> <li>Inter County Surveys</li> <li>Image: A suffolk Road, Andover, Hampshire, SP10 2JD Telephone: (01264) 355760<br/>Fax: (01264) 355760</li> </ul> |
|                                                                                                                                                         |
| <sup>Client:</sup><br>Mr & Mrs Harbın                                                                                                                   |
| Job Title:                                                                                                                                              |
| Brookside House<br>Hurstbourne Tarrant<br>Hants<br>SPII OAE<br>Drowing Title:<br>Existing and Proposed<br>Elevations                                    |
|                                                                                                                                                         |
|                                                                                                                                                         |
| Scale: 1:100 @ A1                                                                                                                                       |
| Date: Nov 23 Drawn By:                                                                                                                                  |
|                                                                                                                                                         |
| Drawing No: Rev:<br>ICS/2113/03 E                                                                                                                       |
|                                                                                                                                                         |