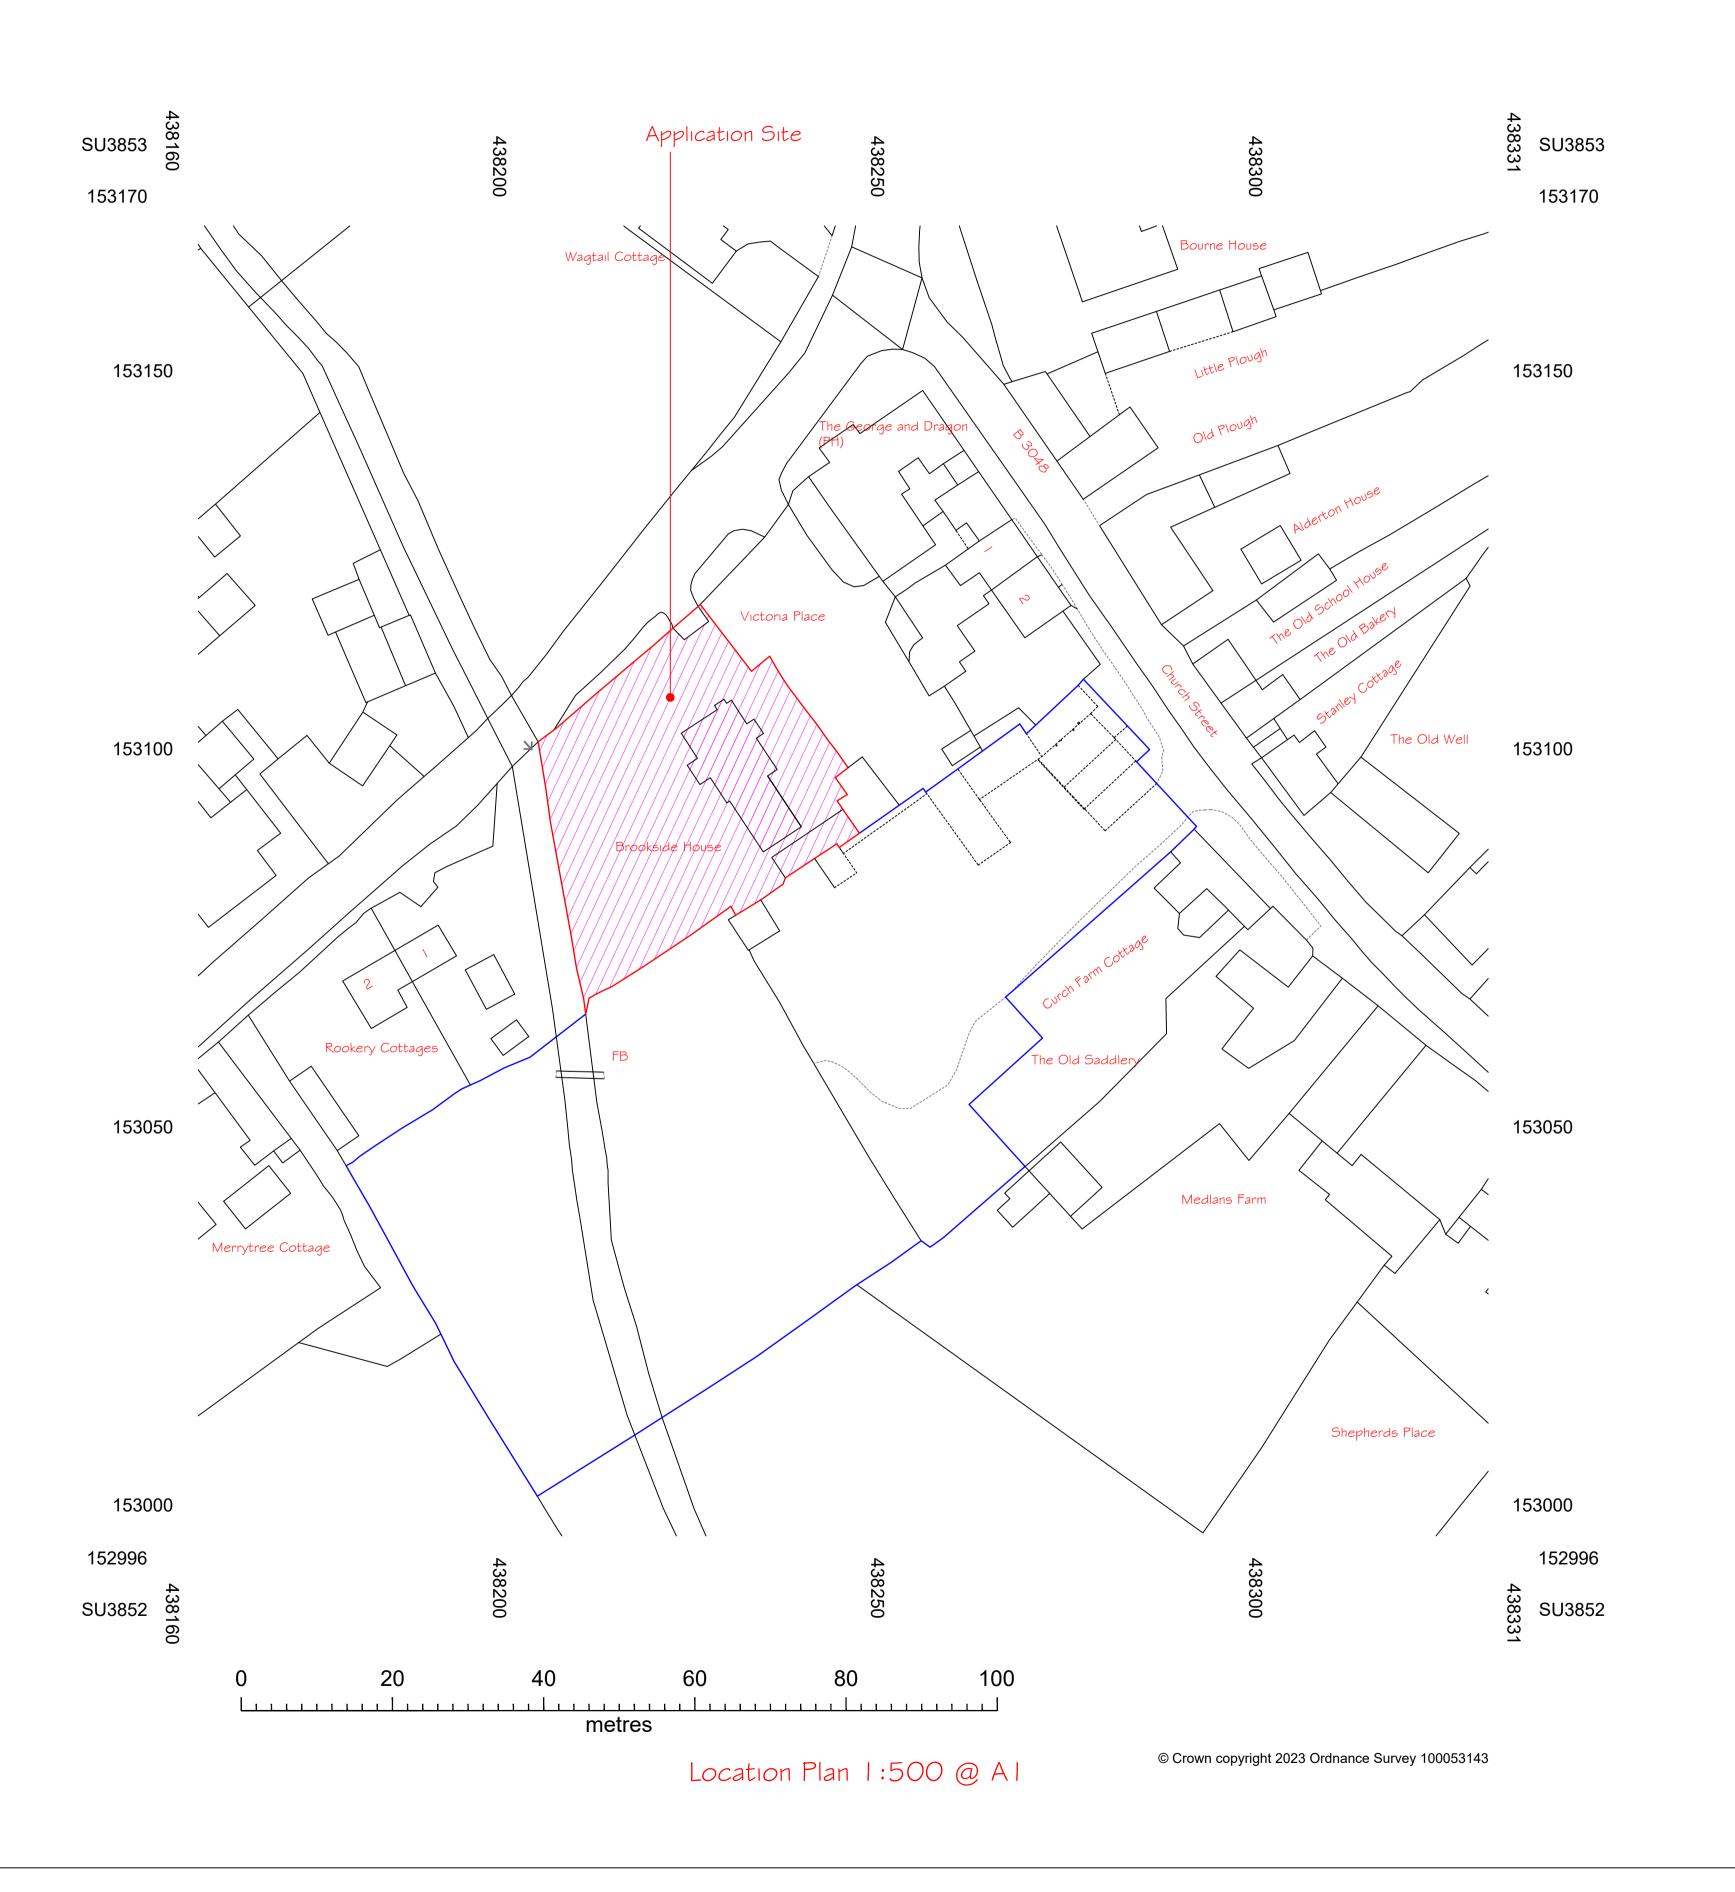

Although these are scaled drawings, because of reprographic errors, scaling from them is discouraged.

The Red line around this site does not indicate the Legal, Physical or Land Registry Boundaries. It merely identifies the Application Site in its surrounding context.

Client:

Mr & Mrs Harbin

Job Title:

Internal & External Alterations
Brookside House
Hurstbourne Tarrant
Hants

Hants SPII OAE

Drawing Title:

Location Plan

Scale: 1:500 @ A1