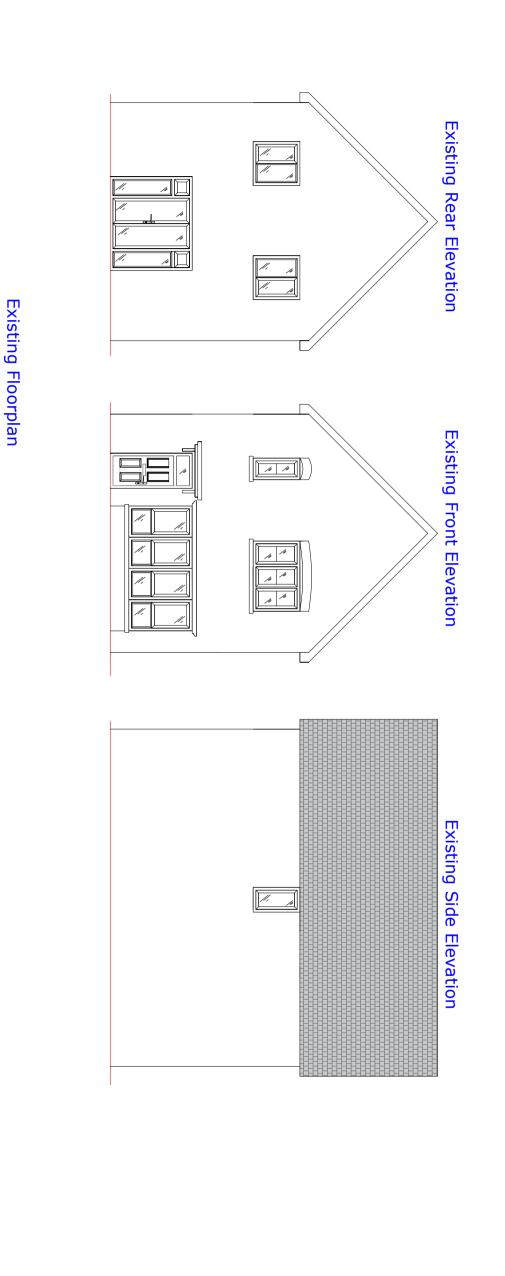

Kitchen/Diner

**Living Room** 

Hall

\*All means a bute:

\*All means are EXTERNAL, booking at your property from the garden, path or ferrice area, whese other week stated.

\*All dementions bear on on the plane are EXTERNAL, all incidenced.