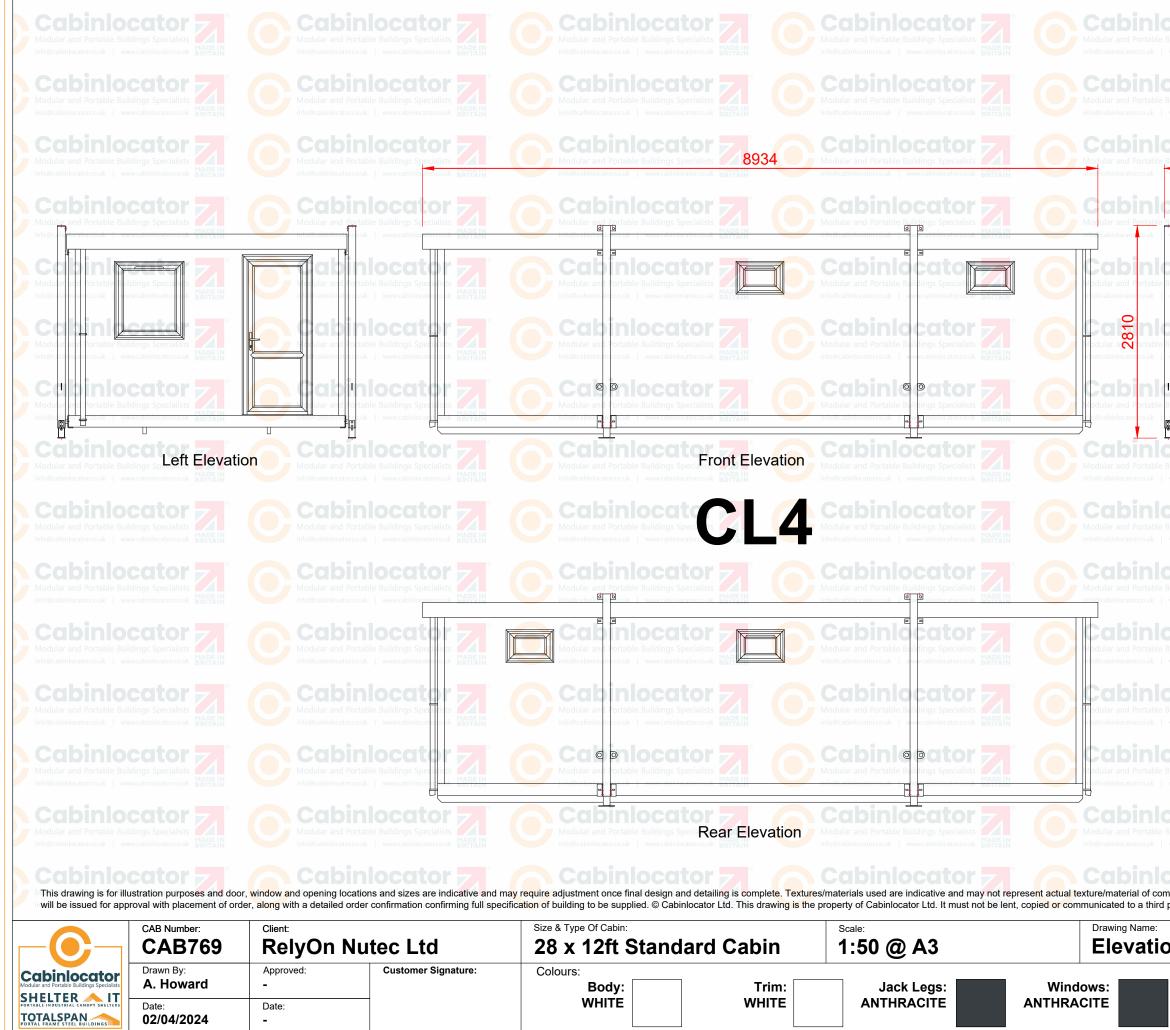

| occitor<br>Buildings Specialists<br>www.cabinlocator.co.uk         | MADE IN<br>BRITAIN       | C                     |                                                  | ble Buildings Specialists                                                  |
|--------------------------------------------------------------------|--------------------------|-----------------------|--------------------------------------------------|----------------------------------------------------------------------------|
|                                                                    |                          |                       |                                                  | ble Buildings Specialists                                                  |
| occitor<br>e Buildings Specialists                                 |                          | 3954                  |                                                  | ble Buildings Specialists                                                  |
| OCCITOR<br>Buildings Specialists                                   | MADE IN<br>BRITAIN       |                       | Cabin<br>Modular and Porta                       |                                                                            |
| DCCTOP<br>Buildings Specialists                                    | MADE IN<br>BRITAIN       | 0                     |                                                  | ble Buildings Specialists                                                  |
| <b>OCCITO</b><br>Bullcings Specialists<br>  www.cabinlocator.co.uk |                          |                       |                                                  | <b>loccitor</b><br>Ible Buildings Specialists<br>k   www.calindeator.co.uk |
| U cotor<br>Buildings Specialists                                   | MARTE IN                 |                       | Cabin<br>Modular and Porta                       |                                                                            |
| e Buildings Specialists                                            | Right                    | Elevat                |                                                  | ble Buildings Specialists                                                  |
|                                                                    |                          |                       |                                                  | ble Buildings Specialists                                                  |
|                                                                    |                          |                       |                                                  | ble Buildings Specialists                                                  |
|                                                                    |                          |                       |                                                  | ble Buildings Specialists                                                  |
|                                                                    |                          |                       |                                                  | ble Buildings Specialists                                                  |
|                                                                    |                          |                       |                                                  | ble Buildings Specialists                                                  |
| e Bullaings Specialists<br>0 cabinlocator.co.uk                    | S<br>ME TE IN<br>ME TAIN | 2                     | Cabin<br>Modular and Porta<br>info@cabinlocator3 | locator<br>Metres                                                          |
|                                                                    |                          |                       |                                                  | echnical drawings                                                          |
| ons A                                                              |                          |                       |                                                  |                                                                            |
| D<br>ANTHRA                                                        | oors:<br>CITE            | Fascia:<br>ANTHRACITE |                                                  |                                                                            |