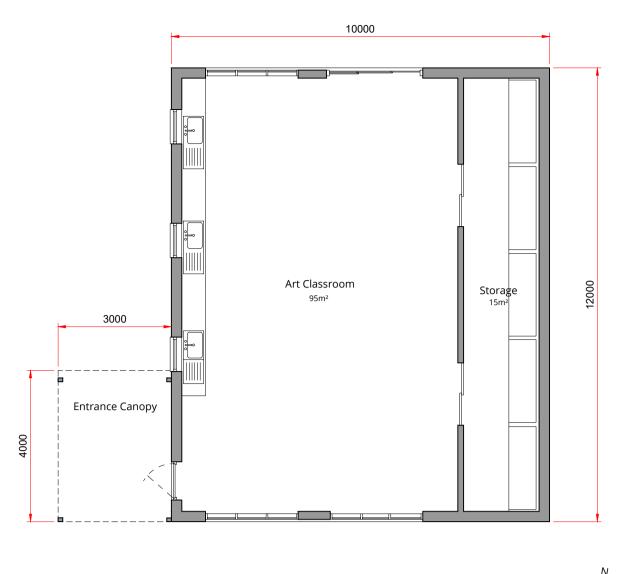

York House School Art Classroom

Proposed Plans & Elevations

DRAWN/CHKD 1:100@A1

AW

DATE Mar 24

**MEB** Design Ltd **Chartered Architects** 

www.mebdesign.co.uk

80 Churchill Square, Kings Hill, T: 01732 897642 West Malling, Kent. ME19 4YU kent@mebdesign.co.uk