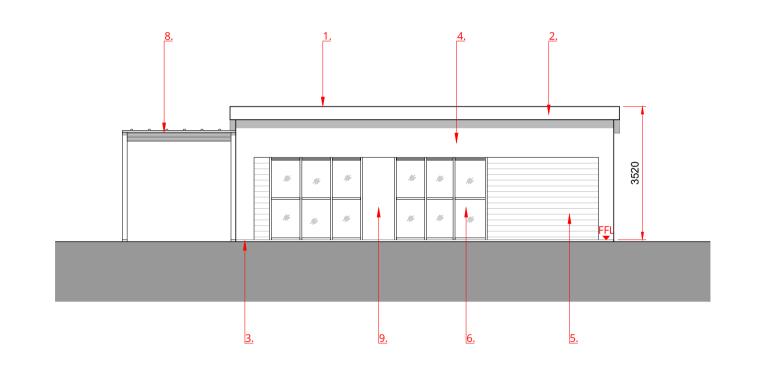

Modulek Ltd York House School, WD3 4LW

Materials Key

1. Roof - Single ply membrane, dark grey.

3. Plinth - Plastisol coated steel, grey.

4. Wall - Facing red brickwork.

2. Fascia & soffit - Plastisol coated steel, grey.

5. Wall - Thermowood horizontal timber cladding.

7. Doors - Double glazed aluminium frames, grey.

9. Spandel Panel - Aluminium infill panel green.

6. Windows - Double glazed aluminium frames, grey.

8. Canopy - Polycarbonate roof, steel frame PPC, green.