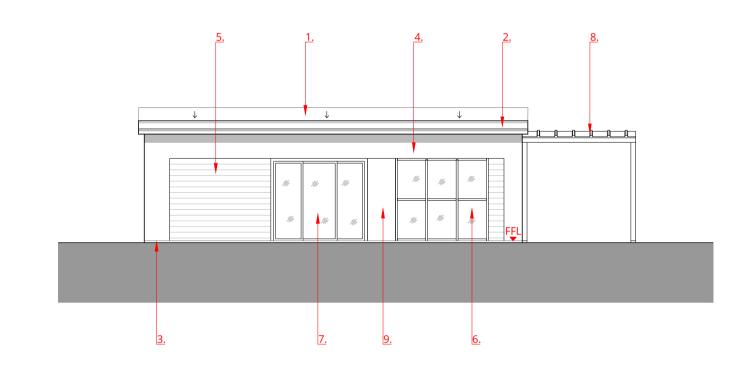

Modulek Ltd York House School, WD3 4LW

Materials Key

1. Roof - Single ply membrane, dark grey.

3. Plinth - Plastisol coated steel, grey.

4. Wall - Facing red brickwork.

2. Fascia & soffit - Plastisol coated steel, grey.

5. Wall - Thermowood horizontal timber cladding.

7. Doors - Double glazed aluminium frames, grey.

9. Spandel Panel - Aluminium infill panel green.

6. Windows - Double glazed aluminium frames, grey.

8. Canopy - Polycarbonate roof, steel frame PPC, green.