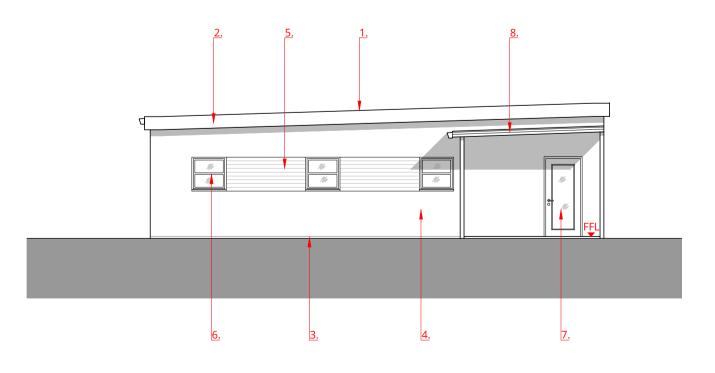

Modulek Ltd York House School, WD3 4LW

Materials Key

1. Roof - Single ply membrane, dark grey.

3. Plinth - Plastisol coated steel, grey.

4. Wall - Facing red brickwork.

2. Fascia & soffit - Plastisol coated steel, grey.

5. Wall - Thermowood horizontal timber cladding.

7. Doors - Double glazed aluminium frames, grey.

9. Spandel Panel - Aluminium infill panel green.

6. Windows - Double glazed aluminium frames, grey.

8. Canopy - Polycarbonate roof, steel frame PPC, green.