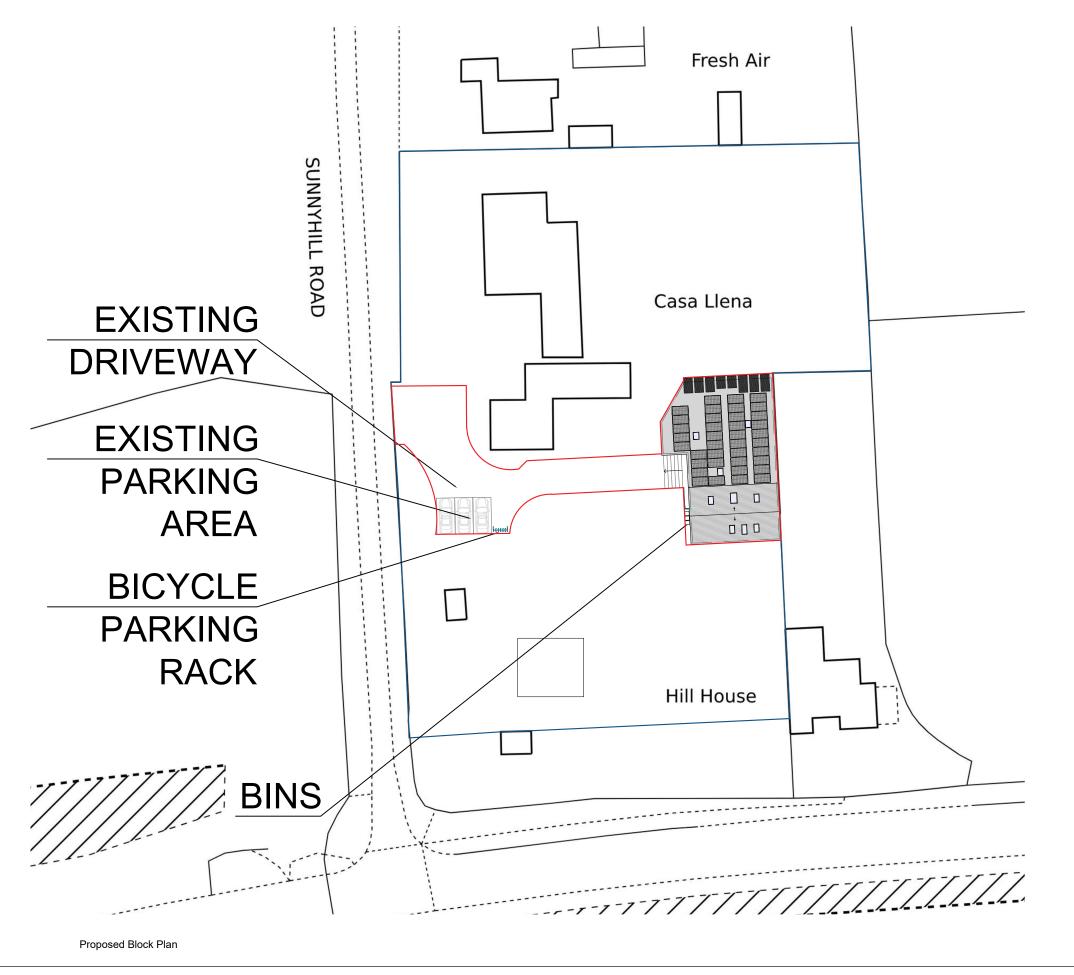

Any dimensions shown should be checked on site and discrepancies reported to the Architect prior to construction Designs are not coordinated with engineer projects.

Block Plans are scaled from the Ordinance Survey

Location Maps. Please see the licence number for the Os

Maps in the Location Plans

Proposed Block Plan

Project Adress

Casa Lena, Sunnyhill Road, West Hyde, Hertfordshire, WD39XN

Drawing No.

CasaLenaSunnyhillRd\_ ProposedBlockPlan\_V2