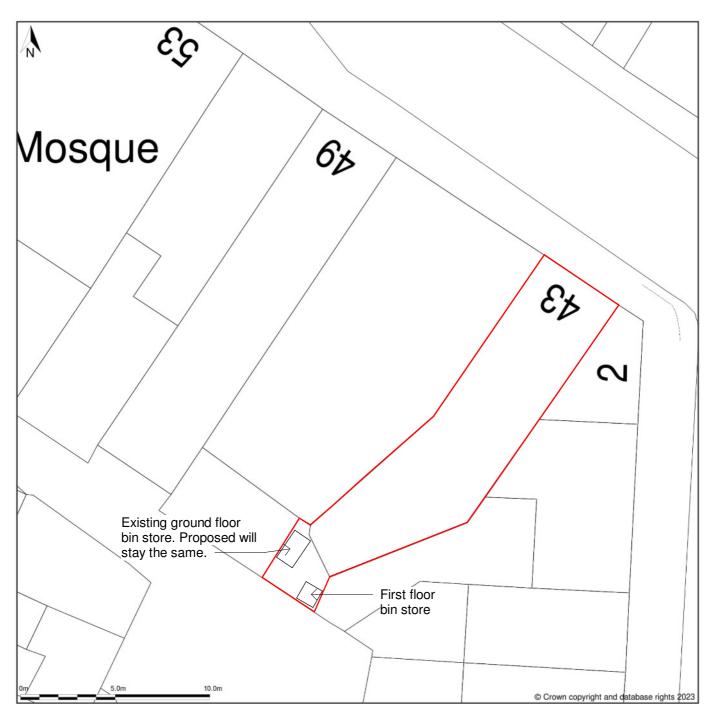

## 49, Chadderton Way, Oldham, OL9 6DP

Site Plan (also called a Block Plan) shows area bounded by: 392011.76, 405468.21 392047.76, 405504.21 (at a scale of 1:200), OSGridRef: SD9202 548. The representation of a road, track or path is no evidence of a right of way. The representation of features as lines is no evidence of a property boundary.