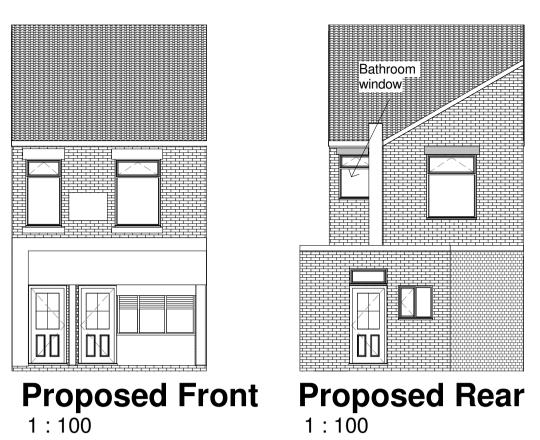

\_\_\_\_ Serving/display counter Coffee prep area Canopy Flue Kitchen 2400



Proposed Roof Plan
1:100

Belal Rashid Technical Architecture 11 Queen Street Oldham Greater Manchester OL1 1RD

Scale: @ A1.
Do NOT scale from this drawing.

Dimensions must be checked by contractor before work is commenced.

This drawing remains the property of Belal Rashid Technical Architecture

in part without prior consent from Belal Rashid Technical Architecture.

and should not be reproduced in full or

If in doubt, ask.

Email: belal.rashid@brta.co.uk Tel: 0161 241 9650

Client:

Project:

Kutub Uddin

Change of Use

Oldham OL9 6DP

43 Chadderton Way

Project Address:

Drawing Name:

Drawing Date:

Author:

Drawing Number:



Proposed

04/11/23

B.Rashid

A102