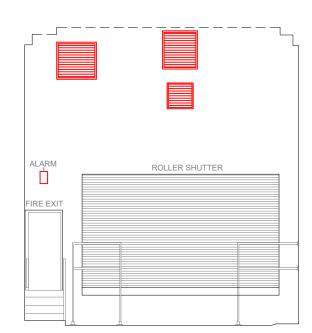

EXTERNAL ELEVATION KEY PLAN

ELEVATION 2 ELEVATION 1

Newark NG24 1XT

Existing External Elevations

HLP / 2193 / 02 А3 NS/MAM Feb 24 1:100