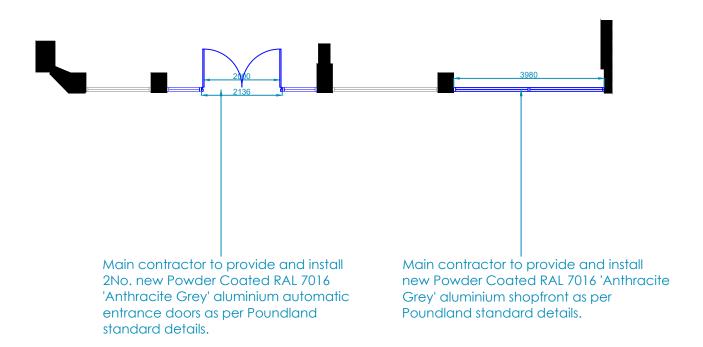

EXISTING FRONT ENTRANCE
Scale 1:100

02 PROPOSED FRONT ENTRANCE Scale 1:100

T: 01543 275101 F: 01543 458278 E: design@hlpltd.net W: www.hlpukltd.net

Pattison House, Midland Road, Walsall, West Midlands, WS1 3TX TEL 0121 526 8395. FAX 0121 568 7382.