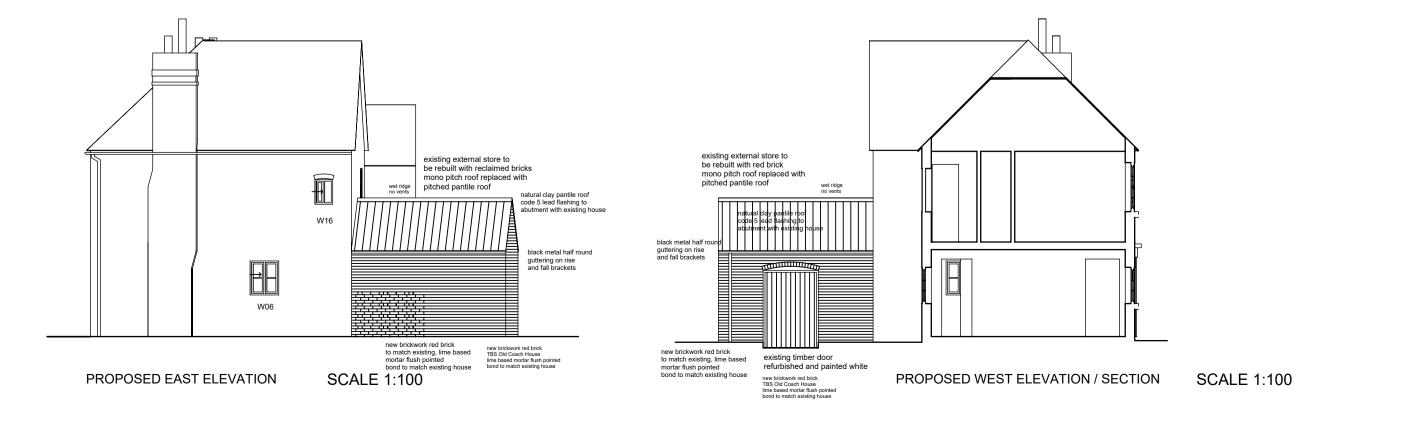

elevation to new porch

Revision B by DND 23rd March 2023 header arch added door to store door revised to porch

Revision C by DND 6th Dec 2023 obscure glazing added and green oak noted to new porch

Revision D by DND 15th December 2023 verge and eaves details clarified.

Revision E by DND 7th March 2024 brick details amended, brick slips to north elevation where flat roof is to be replaced with pitched. Brick bond amended to match that of west end of the house.

MR SHAUN KERRY