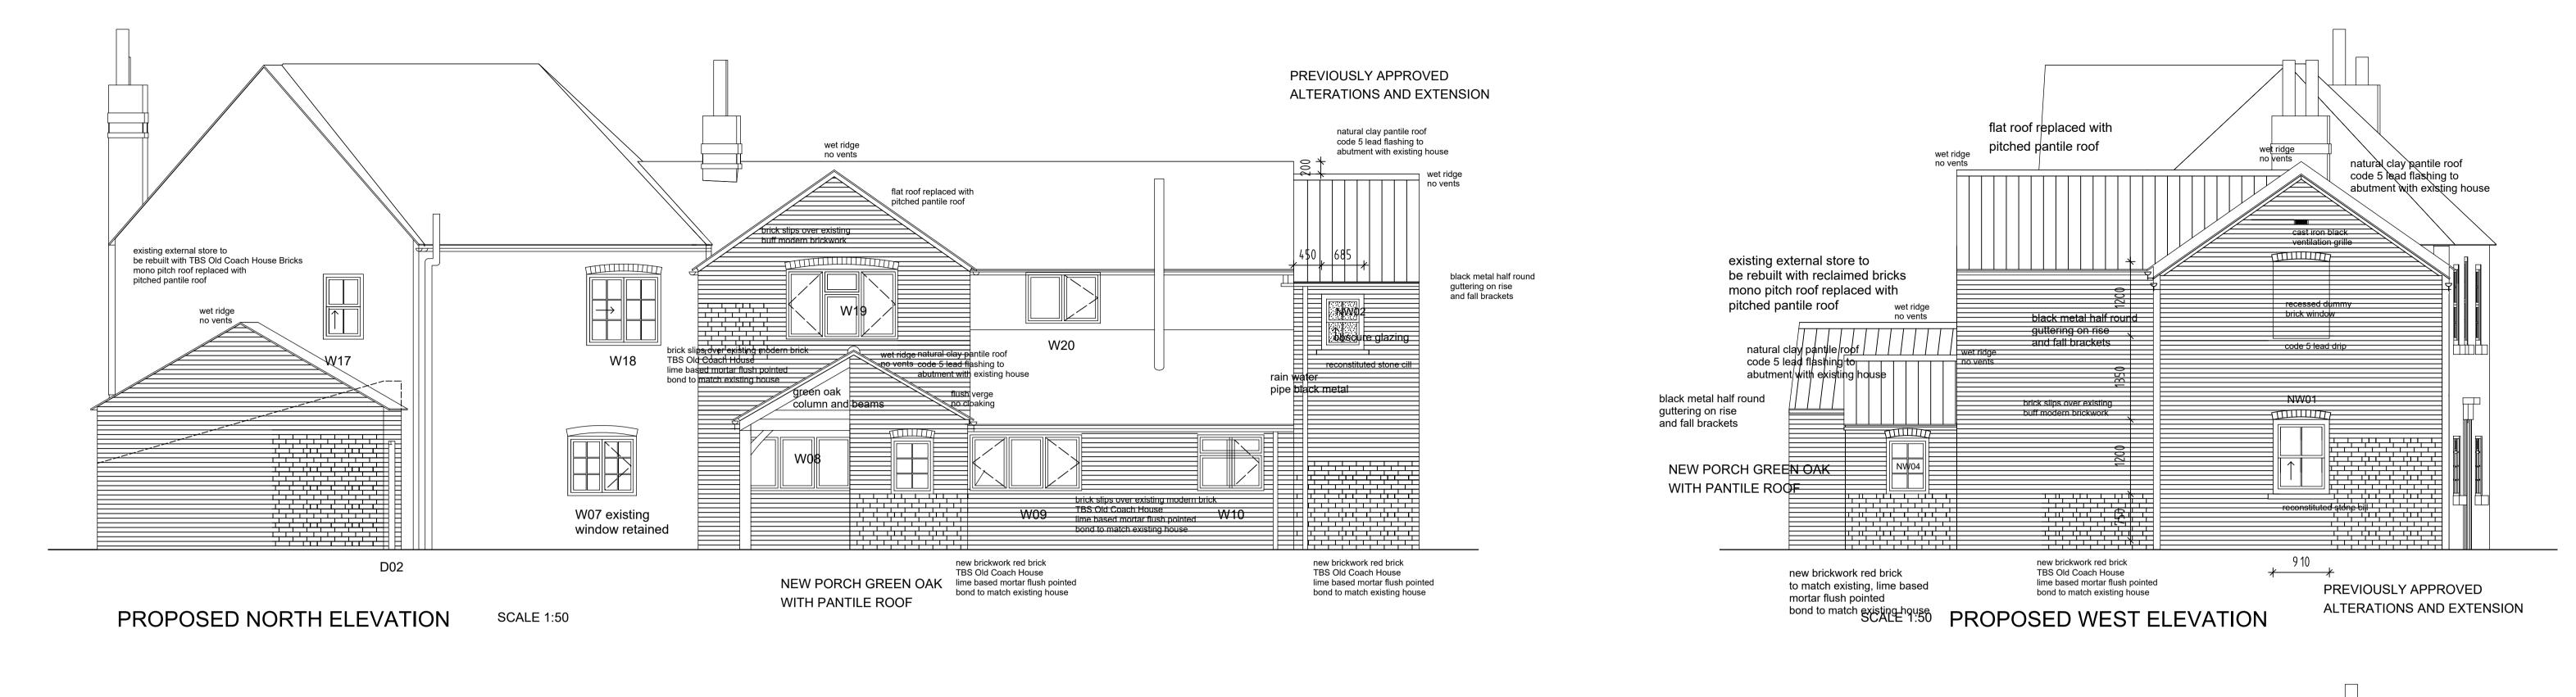

elevation to new porch

Revision B by DND 23rd March 2023 header arch added door to store door revised to porch

Revision C by DND 6th Dec 2023 obscure glazing added and green oak noted to new porch

Revision D by DND 15th December 2023 verge and eaves details clarified.

Revision E by DND 7th March 2024 brick details amended, brick slips to north elevation where flat roof is to be replaced with pitched. Brick bond amended to match that of west end of the house.

MR SHAUN KERRY