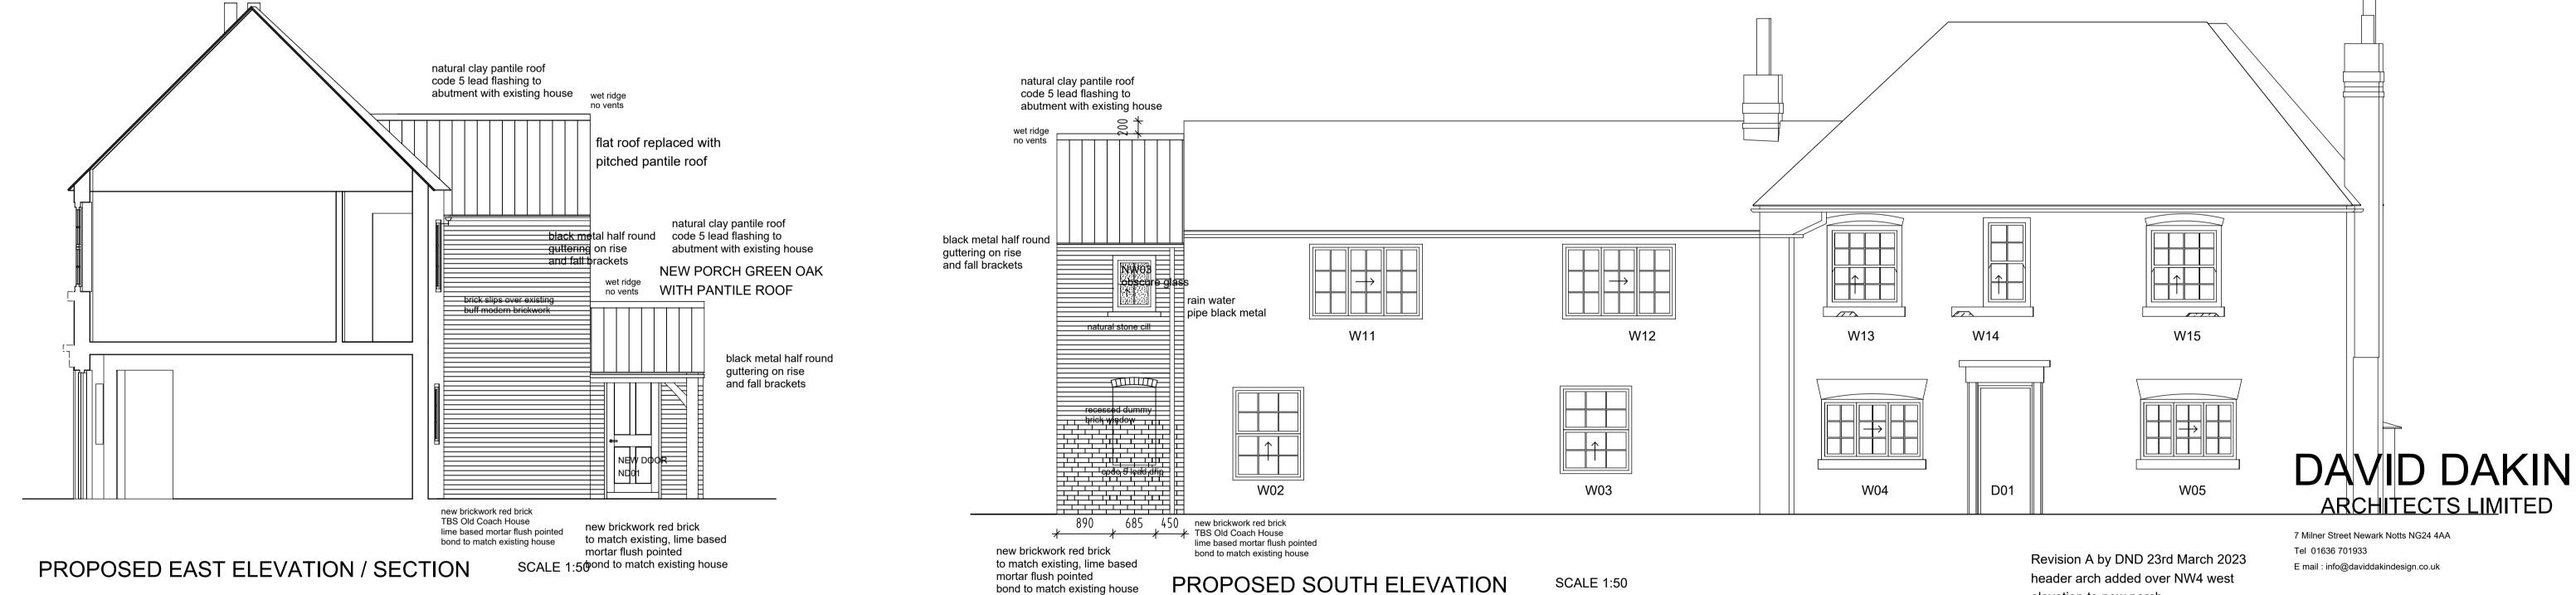

elevation to new porch

Revision B by DND 23rd March 2023 header arch added door to store door revised to porch

Revision C by DND 6th Dec 2023 obscure glazing added and green oak noted to new porch

Revision D by DND 15th December 2023 verge and eaves details clarified.

Revision E by DND 7th March 2024 brick details amended, brick slips to north elevation where flat roof is to be replaced with pitched. Brick bond amended to match that of west end of the house.

MR SHAUN KERRY