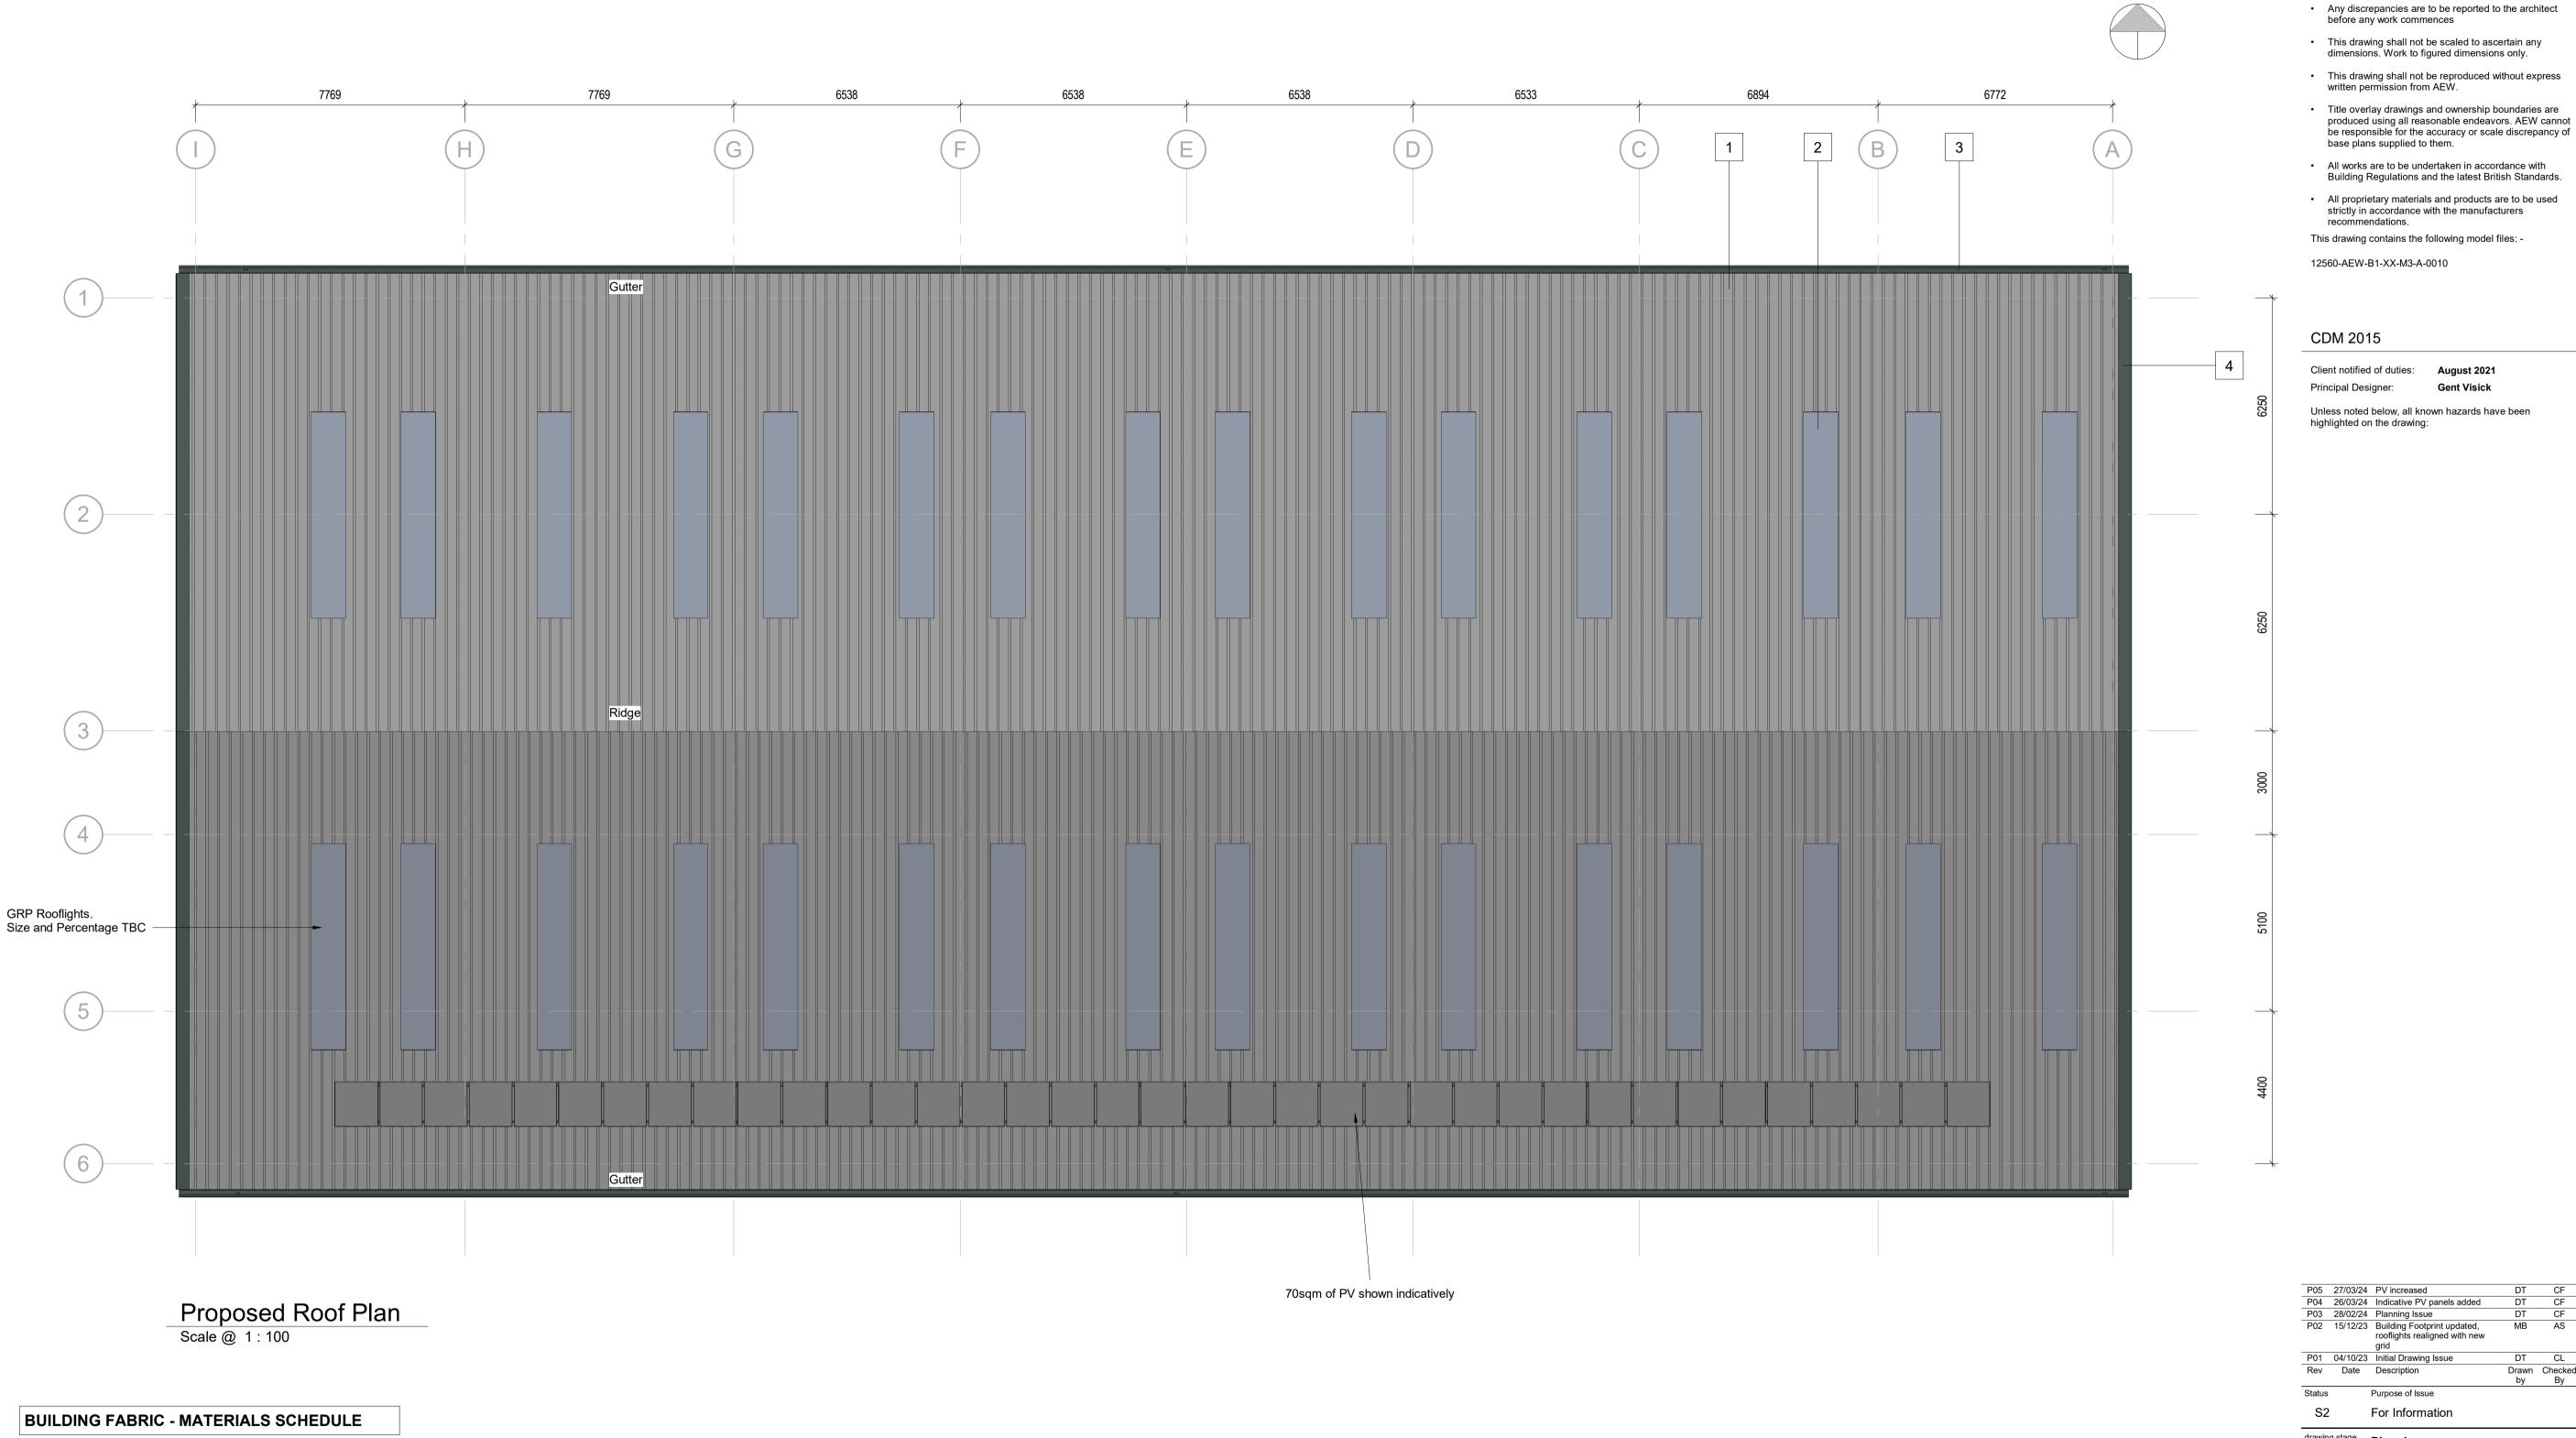

Roof Cladding – QuadCore KS1000RW Roof Panel or similar approved. Fixed to purlins- Finish Colour: Light Grey RAL 7047. Panel thickness to suit BRUKL/SBEM U-Value calculations.Trapezoidal Profile (MW5RS)

Rooflights - 'Mansafe' Triple skin glass reinforced polyester (GRP) rooflights. Amount and Position TBC.

Rainwater Goods & Gutters - All rainwater goods to be square section,

provided above ground.

Trimline Gutter Colour Mid grey RAL 9022, gutters to be suitably supported, include weir overflows to all gutters.

Verge Flashing - Profiled roof trim & gable verge flashing to be preformed galvanised mild steel polyester powder coated colour - Mid grey RAL 9022.

Plastisol coated aluminium, Rodding points to be

P05 27/03/24 PV increased
P04 26/03/24 Indicative PV panels added
P03 28/02/24 Planning Issue
P02 15/12/23 Building Footprint updated, rooflights realigned with new P01 04/10/23 Initial Drawing Issue
Rev Date Description Purpose of Issue For Information drawing stage Planning Mileway Satellite Industrial Park

Scale Bars TO BE USED ONLY AS GUIDANCE

NOTES

1:100 mm 1:000 3000 5000

1:200 mm 5000 8000

1:500 M 15 25

1:1250 M 10 30 50 70

All dimensions and levels are to be checked on site.

Proposed GA Roof Plan