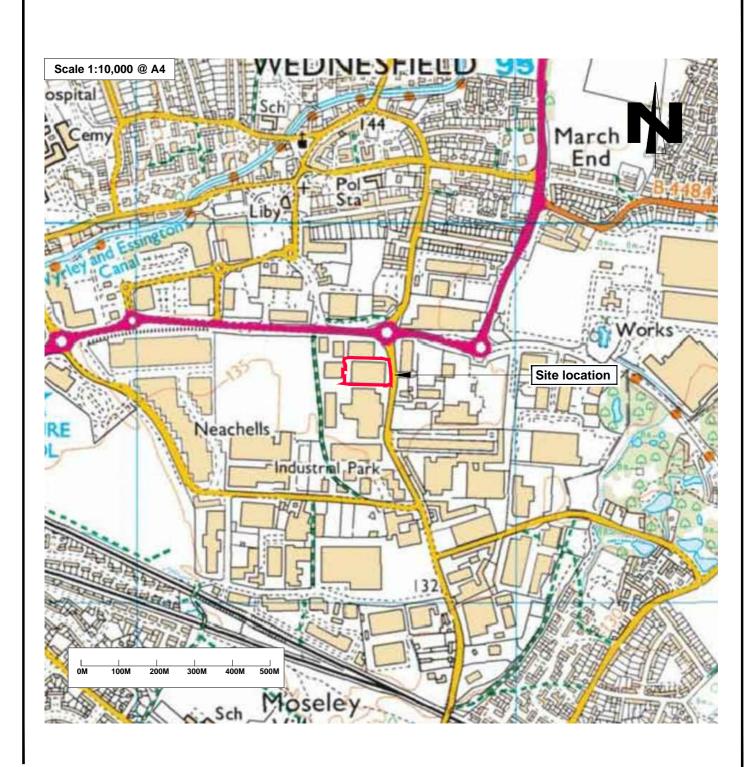

# 2.1 Site Details: -

### Table 2.1

| <u>1 abie 2.1</u>        |                                                                                                                                                           |  |  |
|--------------------------|-----------------------------------------------------------------------------------------------------------------------------------------------------------|--|--|
| Site Name & Address:     | Satellite Industrial Park, Wolverhampton, WV11 3QG.                                                                                                       |  |  |
| National Grid Reference: | 394610, 299610 – representative for the centre of the site.                                                                                               |  |  |
| Description of Location: | The site is located within an industrial urban setting, situated south off Wednesfield Way, c.3km                                                         |  |  |
|                          | to the northeast of Wolverhampton, c.5km northwest of Walsall and c.9km north of Dud                                                                      |  |  |
| Site Boundaries:         | N = Manufacturing unit, with Wednesfield Way beyond, E = Neachells Lane, with industrial                                                                  |  |  |
|                          | units beyond, S = Engineering works, with industrial units beyond, W = Logistics unit, Satellite                                                          |  |  |
|                          | Ind Park and vehicle industrial units beyond.                                                                                                             |  |  |
| Site Shape & Area:       | The site is roughly rectangular in shape and occupies an approximate area of c.0.81 Hectares.                                                             |  |  |
| Proposed Development     | The proposed development is to demolish the existing building and rebuild a new industrial unit                                                           |  |  |
| Details:                 |                                                                                                                                                           |  |  |
|                          |                                                                                                                                                           |  |  |
| General Topography:      | No topographical survey was available at the time of writing this report. BGS maps indicate that                                                          |  |  |
|                          | the site is generally level, at c.135m AOD.                                                                                                               |  |  |
| Site surfacing:          | The site consists of asphalt / concrete / paving slab surfacing from Austfield Road onto the site                                                         |  |  |
|                          | from the northeast, with a c.20m strip of grass / soft landscaping (mature trees and shrubs)                                                              |  |  |
|                          | from Austfield road bordering a central car parking area within the site. There are sporadic waste                                                        |  |  |
|                          | materials, consisting of building materials, burnt ashy materials, IBC's, furnishings, electrical                                                         |  |  |
|                          | appliances, cardboard, roofing felt, general household waste and a large skip. Field drains are                                                           |  |  |
|                          | also recorded along the boundary lines to the east and west, running north to south.                                                                      |  |  |
| Above Ground Structures: | There are structures recorded on site, which formed part of Phoenix Engineering Works from                                                                |  |  |
|                          | c.1938, however this is now separated, with a small service road now intercepting the site                                                                |  |  |
|                          | boundary to the south. Structures consist of one large industrial unit, with three smaller units to                                                       |  |  |
|                          | the east of the larger unit, including a lorry distribution overhang to the north and tailgate lift.                                                      |  |  |
|                          | There are several substations / gas governors around the units, to the east and just out-with the                                                         |  |  |
| Internal features:       | redline boundary of the site to west (electric substation).  The unit is divided into three subunits internally. The large unit contains substantial soft |  |  |
| internal features.       | furnishings, electrical appliances, wood and marble etc, plant and machinery, with access gained                                                          |  |  |
|                          | via roller shutter doors. A smaller space within the unit houses an office space, with office                                                             |  |  |
|                          | furniture insitu. A small corridor entrance is via the south of the unit, which contains three                                                            |  |  |
|                          | IBC's (contents unknown), with an adjacent unit, with oil barrels – staining (possible                                                                    |  |  |
|                          | contamination), vehicle parts, household waste, building materials and office furniture, with                                                             |  |  |
|                          | access gained via roller shutter doors. A service door to the north-western portion of the site,                                                          |  |  |
|                          | houses a number of breaker boxes / electrical (live) service units, with an open shallow recess                                                           |  |  |
|                          | for connecting cables.                                                                                                                                    |  |  |
| Below Ground Structures: | Services (i.e., drains, water, electric, gas, etc.) are likely to be present associated with the current                                                  |  |  |
|                          | buildings.                                                                                                                                                |  |  |
|                          |                                                                                                                                                           |  |  |