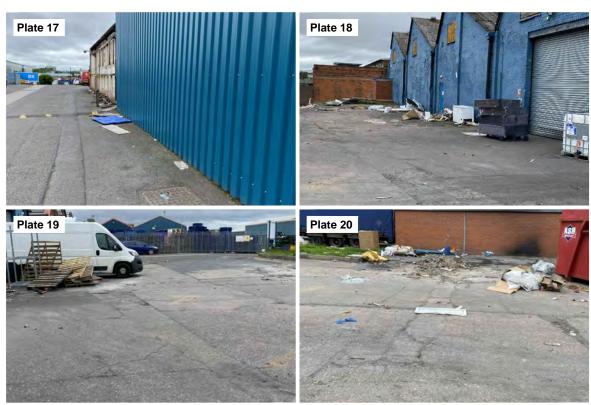

### Table 2.1

| <u>1 abie 2.1</u>        |                                                                                                                                                           |  |  |
|--------------------------|-----------------------------------------------------------------------------------------------------------------------------------------------------------|--|--|
| Site Name & Address:     | Satellite Industrial Park, Wolverhampton, WV11 3QG.                                                                                                       |  |  |
| National Grid Reference: | 394610, 299610 – representative for the centre of the site.                                                                                               |  |  |
| Description of Location: | The site is located within an industrial urban setting, situated south off Wednesfield Way, c.3km                                                         |  |  |
|                          | to the northeast of Wolverhampton, c.5km northwest of Walsall and c.9km north of Dud                                                                      |  |  |
| Site Boundaries:         | N = Manufacturing unit, with Wednesfield Way beyond, E = Neachells Lane, with industrial                                                                  |  |  |
|                          | units beyond, S = Engineering works, with industrial units beyond, W = Logistics unit, Satellite                                                          |  |  |
|                          | Ind Park and vehicle industrial units beyond.                                                                                                             |  |  |
| Site Shape & Area:       | The site is roughly rectangular in shape and occupies an approximate area of c.0.81 Hectares.                                                             |  |  |
| Proposed Development     | The proposed development is to demolish the existing building and rebuild a new industrial unit                                                           |  |  |
| Details:                 |                                                                                                                                                           |  |  |
|                          |                                                                                                                                                           |  |  |
| General Topography:      | No topographical survey was available at the time of writing this report. BGS maps indicate that                                                          |  |  |
|                          | the site is generally level, at c.135m AOD.                                                                                                               |  |  |
| Site surfacing:          | The site consists of asphalt / concrete / paving slab surfacing from Austfield Road onto the site                                                         |  |  |
|                          | from the northeast, with a c.20m strip of grass / soft landscaping (mature trees and shrubs)                                                              |  |  |
|                          | from Austfield road bordering a central car parking area within the site. There are sporadic waste                                                        |  |  |
|                          | materials, consisting of building materials, burnt ashy materials, IBC's, furnishings, electrical                                                         |  |  |
|                          | appliances, cardboard, roofing felt, general household waste and a large skip. Field drains are                                                           |  |  |
|                          | also recorded along the boundary lines to the east and west, running north to south.                                                                      |  |  |
| Above Ground Structures: | There are structures recorded on site, which formed part of Phoenix Engineering Works from                                                                |  |  |
|                          | c.1938, however this is now separated, with a small service road now intercepting the site                                                                |  |  |
|                          | boundary to the south. Structures consist of one large industrial unit, with three smaller units to                                                       |  |  |
|                          | the east of the larger unit, including a lorry distribution overhang to the north and tailgate lift.                                                      |  |  |
|                          | There are several substations / gas governors around the units, to the east and just out-with the                                                         |  |  |
| Internal features:       | redline boundary of the site to west (electric substation).  The unit is divided into three subunits internally. The large unit contains substantial soft |  |  |
| internal features.       | furnishings, electrical appliances, wood and marble etc, plant and machinery, with access gained                                                          |  |  |
|                          | via roller shutter doors. A smaller space within the unit houses an office space, with office                                                             |  |  |
|                          | furniture insitu. A small corridor entrance is via the south of the unit, which contains three                                                            |  |  |
|                          | IBC's (contents unknown), with an adjacent unit, with oil barrels – staining (possible                                                                    |  |  |
|                          | contamination), vehicle parts, household waste, building materials and office furniture, with                                                             |  |  |
|                          | access gained via roller shutter doors. A service door to the north-western portion of the site,                                                          |  |  |
|                          | houses a number of breaker boxes / electrical (live) service units, with an open shallow recess                                                           |  |  |
|                          | for connecting cables.                                                                                                                                    |  |  |
| Below Ground Structures: | Services (i.e., drains, water, electric, gas, etc.) are likely to be present associated with the current                                                  |  |  |
|                          | buildings.                                                                                                                                                |  |  |
|                          |                                                                                                                                                           |  |  |