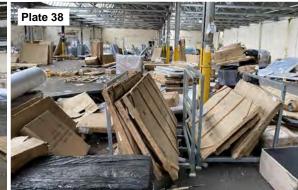

### Table 2.1

| <u>1 abie 2.1</u>        |                                                                                                                                                           |  |  |
|--------------------------|-----------------------------------------------------------------------------------------------------------------------------------------------------------|--|--|
| Site Name & Address:     | Satellite Industrial Park, Wolverhampton, WV11 3QG.                                                                                                       |  |  |
| National Grid Reference: | 394610, 299610 – representative for the centre of the site.                                                                                               |  |  |
| Description of Location: | The site is located within an industrial urban setting, situated south off Wednesfield Way, c.3km                                                         |  |  |
|                          | to the northeast of Wolverhampton, c.5km northwest of Walsall and c.9km north of Dud                                                                      |  |  |
| Site Boundaries:         | N = Manufacturing unit, with Wednesfield Way beyond, E = Neachells Lane, with industrial                                                                  |  |  |
|                          | units beyond, S = Engineering works, with industrial units beyond, W = Logistics unit, Satellite                                                          |  |  |
|                          | Ind Park and vehicle industrial units beyond.                                                                                                             |  |  |
| Site Shape & Area:       | The site is roughly rectangular in shape and occupies an approximate area of c.0.81 Hectares.                                                             |  |  |
| Proposed Development     | The proposed development is to demolish the existing building and rebuild a new industrial unit                                                           |  |  |
| Details:                 |                                                                                                                                                           |  |  |
|                          |                                                                                                                                                           |  |  |
| General Topography:      | No topographical survey was available at the time of writing this report. BGS maps indicate that                                                          |  |  |
|                          | the site is generally level, at c.135m AOD.                                                                                                               |  |  |
| Site surfacing:          | The site consists of asphalt / concrete / paving slab surfacing from Austfield Road onto the site                                                         |  |  |
|                          | from the northeast, with a c.20m strip of grass / soft landscaping (mature trees and shrubs)                                                              |  |  |
|                          | from Austfield road bordering a central car parking area within the site. There are sporadic waste                                                        |  |  |
|                          | materials, consisting of building materials, burnt ashy materials, IBC's, furnishings, electrical                                                         |  |  |
|                          | appliances, cardboard, roofing felt, general household waste and a large skip. Field drains are                                                           |  |  |
|                          | also recorded along the boundary lines to the east and west, running north to south.                                                                      |  |  |
| Above Ground Structures: | There are structures recorded on site, which formed part of Phoenix Engineering Works from                                                                |  |  |
|                          | c.1938, however this is now separated, with a small service road now intercepting the site                                                                |  |  |
|                          | boundary to the south. Structures consist of one large industrial unit, with three smaller units to                                                       |  |  |
|                          | the east of the larger unit, including a lorry distribution overhang to the north and tailgate lift.                                                      |  |  |
|                          | There are several substations / gas governors around the units, to the east and just out-with the                                                         |  |  |
| Internal features:       | redline boundary of the site to west (electric substation).  The unit is divided into three subunits internally. The large unit contains substantial soft |  |  |
| internal features.       | furnishings, electrical appliances, wood and marble etc, plant and machinery, with access gained                                                          |  |  |
|                          | via roller shutter doors. A smaller space within the unit houses an office space, with office                                                             |  |  |
|                          | furniture insitu. A small corridor entrance is via the south of the unit, which contains three                                                            |  |  |
|                          | IBC's (contents unknown), with an adjacent unit, with oil barrels – staining (possible                                                                    |  |  |
|                          | contamination), vehicle parts, household waste, building materials and office furniture, with                                                             |  |  |
|                          | access gained via roller shutter doors. A service door to the north-western portion of the site,                                                          |  |  |
|                          | houses a number of breaker boxes / electrical (live) service units, with an open shallow recess                                                           |  |  |
|                          | for connecting cables.                                                                                                                                    |  |  |
| Below Ground Structures: | Services (i.e., drains, water, electric, gas, etc.) are likely to be present associated with the current                                                  |  |  |
|                          | buildings.                                                                                                                                                |  |  |
|                          |                                                                                                                                                           |  |  |