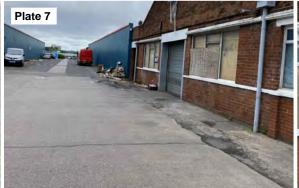

The primary objectives of the report are to assess the geological and land contamination conditions on and beneath the surface, and a preliminary Conceptual Site Model (CSM) has been developed to define the scope and extent of investigation works deemed necessary, prior to commencing with any future developments. A site reconnaissance (walkover) survey was undertaken as part of this report which involved an inspection of the site and its vicinity. Site photographs were taken during the survey, and these can be seen attached in Appendix I, with all relevant observations noted in Section 2.1.

# 2.1 Site Details: -

### Table 2.1

| <u>1 abie 2.1</u>        |                                                                                                                                                           |  |  |
|--------------------------|-----------------------------------------------------------------------------------------------------------------------------------------------------------|--|--|
| Site Name & Address:     | Satellite Industrial Park, Wolverhampton, WV11 3QG.                                                                                                       |  |  |
| National Grid Reference: | 394610, 299610 – representative for the centre of the site.                                                                                               |  |  |
| Description of Location: | The site is located within an industrial urban setting, situated south off Wednesfield Way, c.3km                                                         |  |  |
|                          | to the northeast of Wolverhampton, c.5km northwest of Walsall and c.9km north of Dud                                                                      |  |  |
| Site Boundaries:         | N = Manufacturing unit, with Wednesfield Way beyond, E = Neachells Lane, with industrial                                                                  |  |  |
|                          | units beyond, S = Engineering works, with industrial units beyond, W = Logistics unit, Satellite                                                          |  |  |
|                          | Ind Park and vehicle industrial units beyond.                                                                                                             |  |  |
| Site Shape & Area:       | The site is roughly rectangular in shape and occupies an approximate area of c.0.81 Hectares.                                                             |  |  |
| Proposed Development     | The proposed development is to demolish the existing building and rebuild a new industrial unit                                                           |  |  |
| Details:                 |                                                                                                                                                           |  |  |
|                          |                                                                                                                                                           |  |  |
| General Topography:      | No topographical survey was available at the time of writing this report. BGS maps indicate that                                                          |  |  |
|                          | the site is generally level, at c.135m AOD.                                                                                                               |  |  |
| Site surfacing:          | The site consists of asphalt / concrete / paving slab surfacing from Austfield Road onto the site                                                         |  |  |
|                          | from the northeast, with a c.20m strip of grass / soft landscaping (mature trees and shrubs)                                                              |  |  |
|                          | from Austfield road bordering a central car parking area within the site. There are sporadic waste                                                        |  |  |
|                          | materials, consisting of building materials, burnt ashy materials, IBC's, furnishings, electrical                                                         |  |  |
|                          | appliances, cardboard, roofing felt, general household waste and a large skip. Field drains are                                                           |  |  |
|                          | also recorded along the boundary lines to the east and west, running north to south.                                                                      |  |  |
| Above Ground Structures: | There are structures recorded on site, which formed part of Phoenix Engineering Works from                                                                |  |  |
|                          | c.1938, however this is now separated, with a small service road now intercepting the site                                                                |  |  |
|                          | boundary to the south. Structures consist of one large industrial unit, with three smaller units to                                                       |  |  |
|                          | the east of the larger unit, including a lorry distribution overhang to the north and tailgate lift.                                                      |  |  |
|                          | There are several substations / gas governors around the units, to the east and just out-with the                                                         |  |  |
| Internal features:       | redline boundary of the site to west (electric substation).  The unit is divided into three subunits internally. The large unit contains substantial soft |  |  |
| internal features.       | furnishings, electrical appliances, wood and marble etc, plant and machinery, with access gained                                                          |  |  |
|                          | via roller shutter doors. A smaller space within the unit houses an office space, with office                                                             |  |  |
|                          | furniture insitu. A small corridor entrance is via the south of the unit, which contains three                                                            |  |  |
|                          | IBC's (contents unknown), with an adjacent unit, with oil barrels – staining (possible                                                                    |  |  |
|                          | contamination), vehicle parts, household waste, building materials and office furniture, with                                                             |  |  |
|                          | access gained via roller shutter doors. A service door to the north-western portion of the site,                                                          |  |  |
|                          | houses a number of breaker boxes / electrical (live) service units, with an open shallow recess                                                           |  |  |
|                          | for connecting cables.                                                                                                                                    |  |  |
| Below Ground Structures: | Services (i.e., drains, water, electric, gas, etc.) are likely to be present associated with the current                                                  |  |  |
|                          | buildings.                                                                                                                                                |  |  |
|                          |                                                                                                                                                           |  |  |