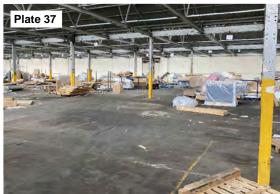

### Table 2.1

| <u>1 abie 2.1</u>        |                                                                                                                                                           |  |  |
|--------------------------|-----------------------------------------------------------------------------------------------------------------------------------------------------------|--|--|
| Site Name & Address:     | Satellite Industrial Park, Wolverhampton, WV11 3QG.                                                                                                       |  |  |
| National Grid Reference: | 394610, 299610 – representative for the centre of the site.                                                                                               |  |  |
| Description of Location: | The site is located within an industrial urban setting, situated south off Wednesfield Way, c.3km                                                         |  |  |
|                          | to the northeast of Wolverhampton, c.5km northwest of Walsall and c.9km north of Dud                                                                      |  |  |
| Site Boundaries:         | N = Manufacturing unit, with Wednesfield Way beyond, E = Neachells Lane, with industrial                                                                  |  |  |
|                          | units beyond, S = Engineering works, with industrial units beyond, W = Logistics unit, Satellite                                                          |  |  |
|                          | Ind Park and vehicle industrial units beyond.                                                                                                             |  |  |
| Site Shape & Area:       | The site is roughly rectangular in shape and occupies an approximate area of c.0.81 Hectares.                                                             |  |  |
| Proposed Development     | The proposed development is to demolish the existing building and rebuild a new industrial unit                                                           |  |  |
| Details:                 |                                                                                                                                                           |  |  |
|                          |                                                                                                                                                           |  |  |
| General Topography:      | No topographical survey was available at the time of writing this report. BGS maps indicate that                                                          |  |  |
|                          | the site is generally level, at c.135m AOD.                                                                                                               |  |  |
| Site surfacing:          | The site consists of asphalt / concrete / paving slab surfacing from Austfield Road onto the site                                                         |  |  |
|                          | from the northeast, with a c.20m strip of grass / soft landscaping (mature trees and shrubs)                                                              |  |  |
|                          | from Austfield road bordering a central car parking area within the site. There are sporadic waste                                                        |  |  |
|                          | materials, consisting of building materials, burnt ashy materials, IBC's, furnishings, electrical                                                         |  |  |
|                          | appliances, cardboard, roofing felt, general household waste and a large skip. Field drains are                                                           |  |  |
|                          | also recorded along the boundary lines to the east and west, running north to south.                                                                      |  |  |
| Above Ground Structures: | There are structures recorded on site, which formed part of Phoenix Engineering Works from                                                                |  |  |
|                          | c.1938, however this is now separated, with a small service road now intercepting the site                                                                |  |  |
|                          | boundary to the south. Structures consist of one large industrial unit, with three smaller units to                                                       |  |  |
|                          | the east of the larger unit, including a lorry distribution overhang to the north and tailgate lift.                                                      |  |  |
|                          | There are several substations / gas governors around the units, to the east and just out-with the                                                         |  |  |
| Internal features:       | redline boundary of the site to west (electric substation).  The unit is divided into three subunits internally. The large unit contains substantial soft |  |  |
| internal features.       | furnishings, electrical appliances, wood and marble etc, plant and machinery, with access gained                                                          |  |  |
|                          | via roller shutter doors. A smaller space within the unit houses an office space, with office                                                             |  |  |
|                          | furniture insitu. A small corridor entrance is via the south of the unit, which contains three                                                            |  |  |
|                          | IBC's (contents unknown), with an adjacent unit, with oil barrels – staining (possible                                                                    |  |  |
|                          | contamination), vehicle parts, household waste, building materials and office furniture, with                                                             |  |  |
|                          | access gained via roller shutter doors. A service door to the north-western portion of the site,                                                          |  |  |
|                          | houses a number of breaker boxes / electrical (live) service units, with an open shallow recess                                                           |  |  |
|                          | for connecting cables.                                                                                                                                    |  |  |
| Below Ground Structures: | Services (i.e., drains, water, electric, gas, etc.) are likely to be present associated with the current                                                  |  |  |
|                          | buildings.                                                                                                                                                |  |  |
|                          |                                                                                                                                                           |  |  |