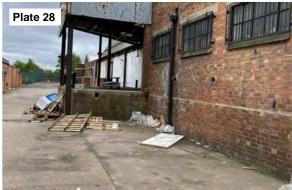

### Table 2.1

| <u>1 abie 2.1</u>        |                                                                                                                                                           |  |  |
|--------------------------|-----------------------------------------------------------------------------------------------------------------------------------------------------------|--|--|
| Site Name & Address:     | Satellite Industrial Park, Wolverhampton, WV11 3QG.                                                                                                       |  |  |
| National Grid Reference: | 394610, 299610 – representative for the centre of the site.                                                                                               |  |  |
| Description of Location: | The site is located within an industrial urban setting, situated south off Wednesfield Way, c.3km                                                         |  |  |
|                          | to the northeast of Wolverhampton, c.5km northwest of Walsall and c.9km north of Dud                                                                      |  |  |
| Site Boundaries:         | N = Manufacturing unit, with Wednesfield Way beyond, E = Neachells Lane, with industrial                                                                  |  |  |
|                          | units beyond, S = Engineering works, with industrial units beyond, W = Logistics unit, Satellite                                                          |  |  |
|                          | Ind Park and vehicle industrial units beyond.                                                                                                             |  |  |
| Site Shape & Area:       | The site is roughly rectangular in shape and occupies an approximate area of c.0.81 Hectares.                                                             |  |  |
| Proposed Development     | The proposed development is to demolish the existing building and rebuild a new industrial unit                                                           |  |  |
| Details:                 |                                                                                                                                                           |  |  |
|                          |                                                                                                                                                           |  |  |
| General Topography:      | No topographical survey was available at the time of writing this report. BGS maps indicate that                                                          |  |  |
|                          | the site is generally level, at c.135m AOD.                                                                                                               |  |  |
| Site surfacing:          | The site consists of asphalt / concrete / paving slab surfacing from Austfield Road onto the site                                                         |  |  |
|                          | from the northeast, with a c.20m strip of grass / soft landscaping (mature trees and shrubs)                                                              |  |  |
|                          | from Austfield road bordering a central car parking area within the site. There are sporadic waste                                                        |  |  |
|                          | materials, consisting of building materials, burnt ashy materials, IBC's, furnishings, electrical                                                         |  |  |
|                          | appliances, cardboard, roofing felt, general household waste and a large skip. Field drains are                                                           |  |  |
|                          | also recorded along the boundary lines to the east and west, running north to south.                                                                      |  |  |
| Above Ground Structures: | There are structures recorded on site, which formed part of Phoenix Engineering Works from                                                                |  |  |
|                          | c.1938, however this is now separated, with a small service road now intercepting the site                                                                |  |  |
|                          | boundary to the south. Structures consist of one large industrial unit, with three smaller units to                                                       |  |  |
|                          | the east of the larger unit, including a lorry distribution overhang to the north and tailgate lift.                                                      |  |  |
|                          | There are several substations / gas governors around the units, to the east and just out-with the                                                         |  |  |
| Internal features:       | redline boundary of the site to west (electric substation).  The unit is divided into three subunits internally. The large unit contains substantial soft |  |  |
| internal features.       | furnishings, electrical appliances, wood and marble etc, plant and machinery, with access gained                                                          |  |  |
|                          | via roller shutter doors. A smaller space within the unit houses an office space, with office                                                             |  |  |
|                          | furniture insitu. A small corridor entrance is via the south of the unit, which contains three                                                            |  |  |
|                          | IBC's (contents unknown), with an adjacent unit, with oil barrels – staining (possible                                                                    |  |  |
|                          | contamination), vehicle parts, household waste, building materials and office furniture, with                                                             |  |  |
|                          | access gained via roller shutter doors. A service door to the north-western portion of the site,                                                          |  |  |
|                          | houses a number of breaker boxes / electrical (live) service units, with an open shallow recess                                                           |  |  |
|                          | for connecting cables.                                                                                                                                    |  |  |
| Below Ground Structures: | Services (i.e., drains, water, electric, gas, etc.) are likely to be present associated with the current                                                  |  |  |
|                          | buildings.                                                                                                                                                |  |  |
|                          |                                                                                                                                                           |  |  |