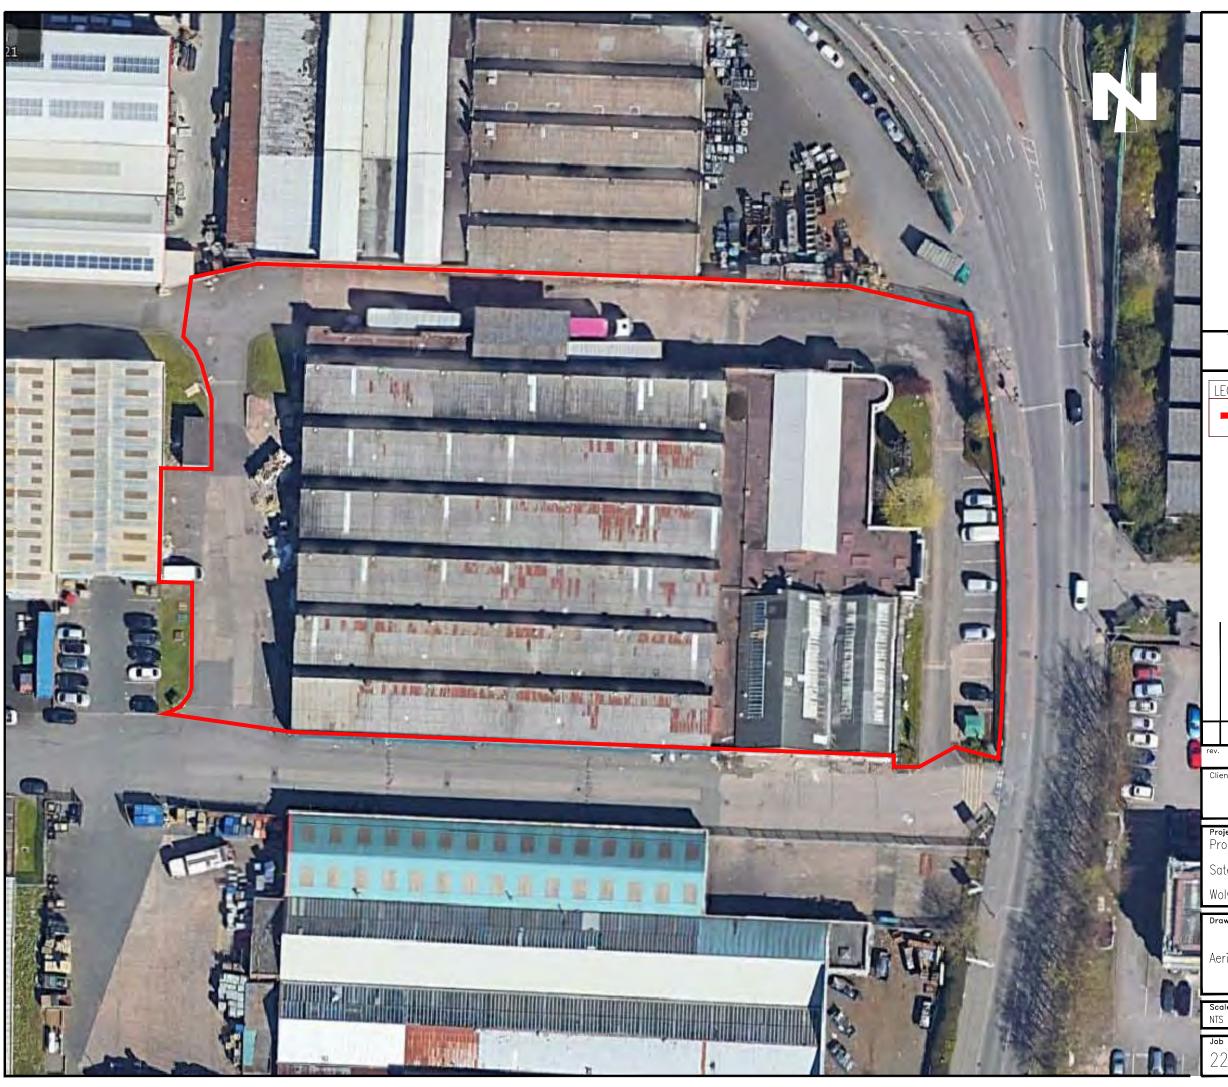

# 2.1 Site Details: -

### Table 2.1

| <u>1 abie 2.1</u>        |                                                                                                                                                           |  |  |
|--------------------------|-----------------------------------------------------------------------------------------------------------------------------------------------------------|--|--|
| Site Name & Address:     | Satellite Industrial Park, Wolverhampton, WV11 3QG.                                                                                                       |  |  |
| National Grid Reference: | 394610, 299610 – representative for the centre of the site.                                                                                               |  |  |
| Description of Location: | The site is located within an industrial urban setting, situated south off Wednesfield Way, c.3km                                                         |  |  |
|                          | to the northeast of Wolverhampton, c.5km northwest of Walsall and c.9km north of Dud                                                                      |  |  |
| Site Boundaries:         | N = Manufacturing unit, with Wednesfield Way beyond, E = Neachells Lane, with industrial                                                                  |  |  |
|                          | units beyond, S = Engineering works, with industrial units beyond, W = Logistics unit, Satellite                                                          |  |  |
|                          | Ind Park and vehicle industrial units beyond.                                                                                                             |  |  |
| Site Shape & Area:       | The site is roughly rectangular in shape and occupies an approximate area of c.0.81 Hectares.                                                             |  |  |
| Proposed Development     | The proposed development is to demolish the existing building and rebuild a new industrial unit                                                           |  |  |
| Details:                 |                                                                                                                                                           |  |  |
|                          |                                                                                                                                                           |  |  |
| General Topography:      | No topographical survey was available at the time of writing this report. BGS maps indicate that                                                          |  |  |
|                          | the site is generally level, at c.135m AOD.                                                                                                               |  |  |
| Site surfacing:          | The site consists of asphalt / concrete / paving slab surfacing from Austfield Road onto the site                                                         |  |  |
|                          | from the northeast, with a c.20m strip of grass / soft landscaping (mature trees and shrubs)                                                              |  |  |
|                          | from Austfield road bordering a central car parking area within the site. There are sporadic waste                                                        |  |  |
|                          | materials, consisting of building materials, burnt ashy materials, IBC's, furnishings, electrical                                                         |  |  |
|                          | appliances, cardboard, roofing felt, general household waste and a large skip. Field drains are                                                           |  |  |
|                          | also recorded along the boundary lines to the east and west, running north to south.                                                                      |  |  |
| Above Ground Structures: | There are structures recorded on site, which formed part of Phoenix Engineering Works from                                                                |  |  |
|                          | c.1938, however this is now separated, with a small service road now intercepting the site                                                                |  |  |
|                          | boundary to the south. Structures consist of one large industrial unit, with three smaller units to                                                       |  |  |
|                          | the east of the larger unit, including a lorry distribution overhang to the north and tailgate lift.                                                      |  |  |
|                          | There are several substations / gas governors around the units, to the east and just out-with the                                                         |  |  |
| Internal features:       | redline boundary of the site to west (electric substation).  The unit is divided into three subunits internally. The large unit contains substantial soft |  |  |
| internal features.       | furnishings, electrical appliances, wood and marble etc, plant and machinery, with access gained                                                          |  |  |
|                          | via roller shutter doors. A smaller space within the unit houses an office space, with office                                                             |  |  |
|                          | furniture insitu. A small corridor entrance is via the south of the unit, which contains three                                                            |  |  |
|                          | IBC's (contents unknown), with an adjacent unit, with oil barrels – staining (possible                                                                    |  |  |
|                          | contamination), vehicle parts, household waste, building materials and office furniture, with                                                             |  |  |
|                          | access gained via roller shutter doors. A service door to the north-western portion of the site,                                                          |  |  |
|                          | houses a number of breaker boxes / electrical (live) service units, with an open shallow recess                                                           |  |  |
|                          | for connecting cables.                                                                                                                                    |  |  |
| Below Ground Structures: | Services (i.e., drains, water, electric, gas, etc.) are likely to be present associated with the current                                                  |  |  |
|                          | buildings.                                                                                                                                                |  |  |
|                          |                                                                                                                                                           |  |  |