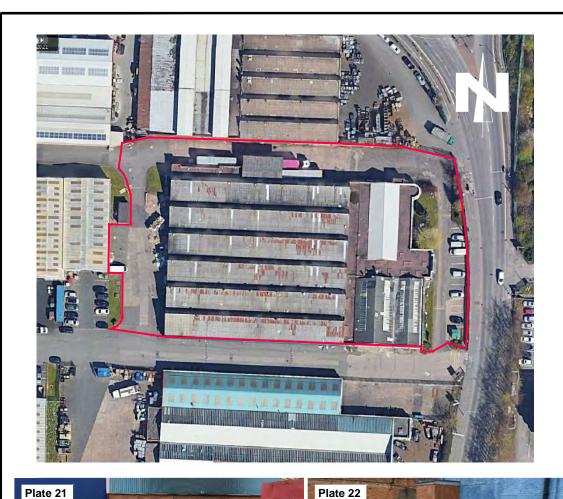

# 2.1 Site Details: -

### Table 2.1

| <u>1 abie 2.1</u>        |                                                                                                                                                           |  |  |
|--------------------------|-----------------------------------------------------------------------------------------------------------------------------------------------------------|--|--|
| Site Name & Address:     | Satellite Industrial Park, Wolverhampton, WV11 3QG.                                                                                                       |  |  |
| National Grid Reference: | 394610, 299610 – representative for the centre of the site.                                                                                               |  |  |
| Description of Location: | The site is located within an industrial urban setting, situated south off Wednesfield Way, c.3km                                                         |  |  |
|                          | to the northeast of Wolverhampton, c.5km northwest of Walsall and c.9km north of Dud                                                                      |  |  |
| Site Boundaries:         | N = Manufacturing unit, with Wednesfield Way beyond, E = Neachells Lane, with industrial                                                                  |  |  |
|                          | units beyond, S = Engineering works, with industrial units beyond, W = Logistics unit, Satellite                                                          |  |  |
|                          | Ind Park and vehicle industrial units beyond.                                                                                                             |  |  |
| Site Shape & Area:       | The site is roughly rectangular in shape and occupies an approximate area of c.0.81 Hectares.                                                             |  |  |
| Proposed Development     | The proposed development is to demolish the existing building and rebuild a new industrial unit                                                           |  |  |
| Details:                 |                                                                                                                                                           |  |  |
|                          |                                                                                                                                                           |  |  |
| General Topography:      | No topographical survey was available at the time of writing this report. BGS maps indicate that                                                          |  |  |
|                          | the site is generally level, at c.135m AOD.                                                                                                               |  |  |
| Site surfacing:          | The site consists of asphalt / concrete / paving slab surfacing from Austfield Road onto the site                                                         |  |  |
|                          | from the northeast, with a c.20m strip of grass / soft landscaping (mature trees and shrubs)                                                              |  |  |
|                          | from Austfield road bordering a central car parking area within the site. There are sporadic waste                                                        |  |  |
|                          | materials, consisting of building materials, burnt ashy materials, IBC's, furnishings, electrical                                                         |  |  |
|                          | appliances, cardboard, roofing felt, general household waste and a large skip. Field drains are                                                           |  |  |
|                          | also recorded along the boundary lines to the east and west, running north to south.                                                                      |  |  |
| Above Ground Structures: | There are structures recorded on site, which formed part of Phoenix Engineering Works from                                                                |  |  |
|                          | c.1938, however this is now separated, with a small service road now intercepting the site                                                                |  |  |
|                          | boundary to the south. Structures consist of one large industrial unit, with three smaller units to                                                       |  |  |
|                          | the east of the larger unit, including a lorry distribution overhang to the north and tailgate lift.                                                      |  |  |
|                          | There are several substations / gas governors around the units, to the east and just out-with the                                                         |  |  |
| Internal features:       | redline boundary of the site to west (electric substation).  The unit is divided into three subunits internally. The large unit contains substantial soft |  |  |
| internal features.       | furnishings, electrical appliances, wood and marble etc, plant and machinery, with access gained                                                          |  |  |
|                          | via roller shutter doors. A smaller space within the unit houses an office space, with office                                                             |  |  |
|                          | furniture insitu. A small corridor entrance is via the south of the unit, which contains three                                                            |  |  |
|                          | IBC's (contents unknown), with an adjacent unit, with oil barrels – staining (possible                                                                    |  |  |
|                          | contamination), vehicle parts, household waste, building materials and office furniture, with                                                             |  |  |
|                          | access gained via roller shutter doors. A service door to the north-western portion of the site,                                                          |  |  |
|                          | houses a number of breaker boxes / electrical (live) service units, with an open shallow recess                                                           |  |  |
|                          | for connecting cables.                                                                                                                                    |  |  |
| Below Ground Structures: | Services (i.e., drains, water, electric, gas, etc.) are likely to be present associated with the current                                                  |  |  |
|                          | buildings.                                                                                                                                                |  |  |
|                          |                                                                                                                                                           |  |  |