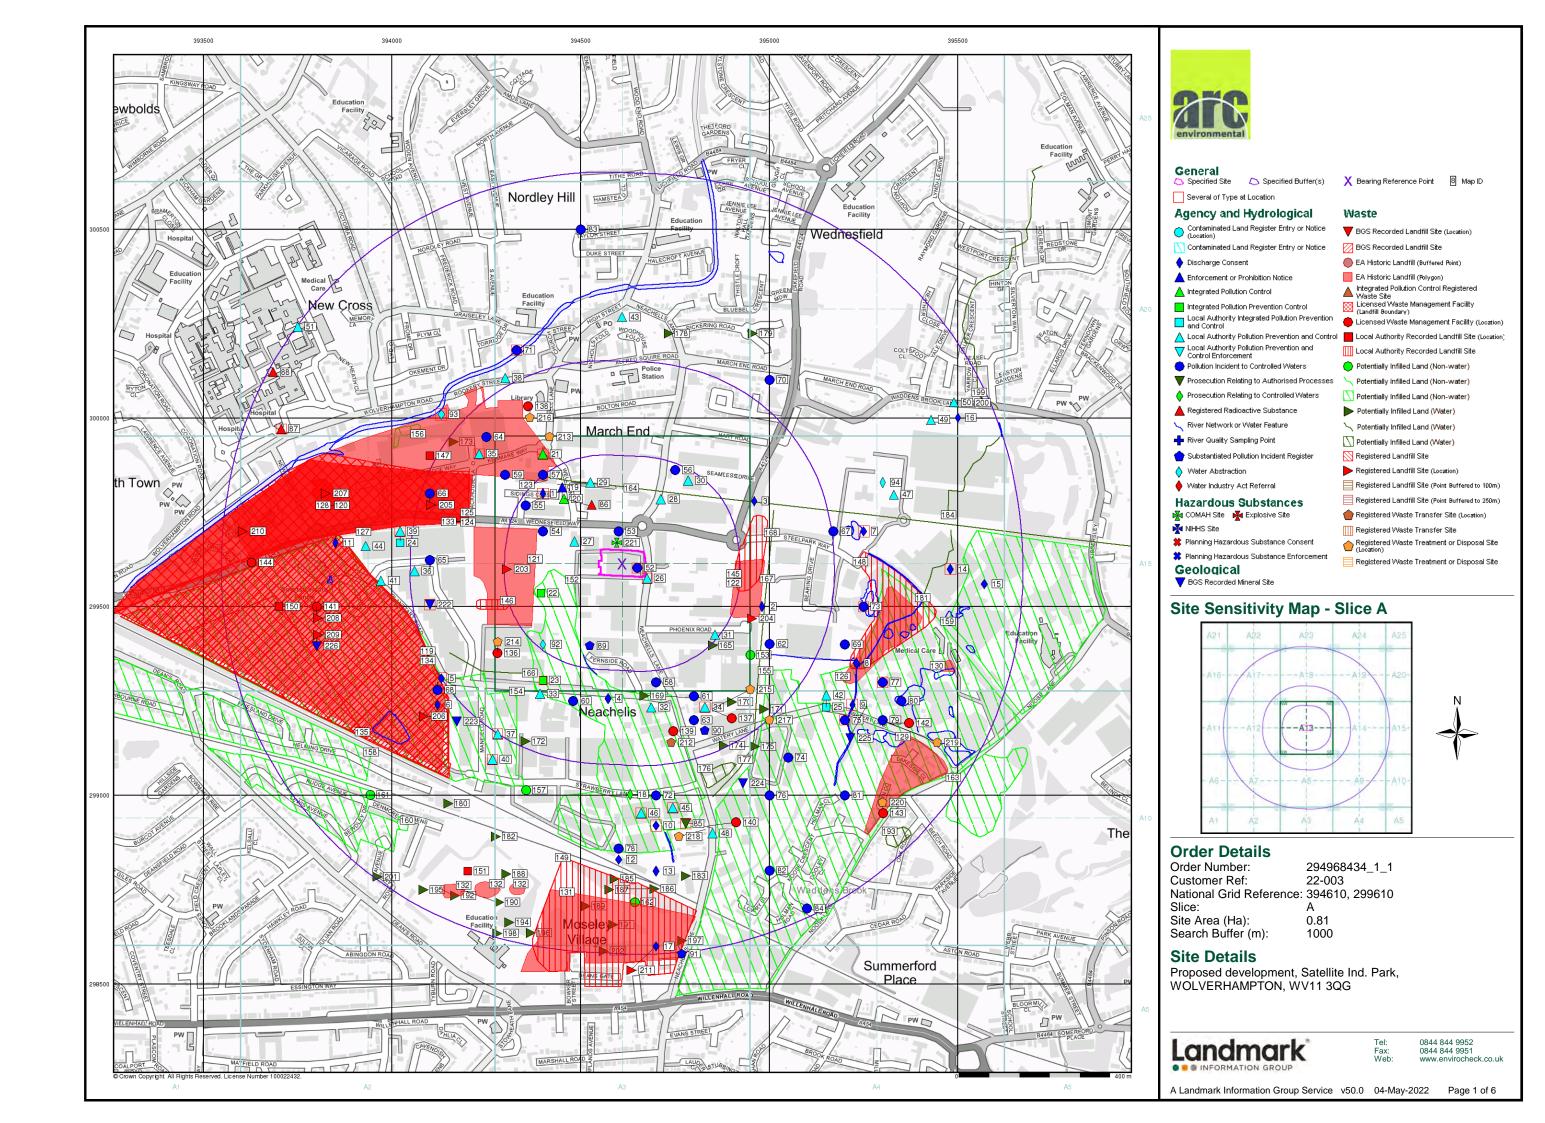

# 4.2 Landfill & Waste: -

The following information relating to Landfill and Waste has been obtained from Landmark Information Group, the Environment Agency and walkover survey completed.

- There are no BGS Recorded Landfill Sites, Licensed Waste Management Facilities, Registered Waste Transfer sites or Registered Waste Treatment within c.250m of the site.
- There is one Local authority recorded landfill site recorded within c.250m, situated c.234m to the east of the site (EC Ref. 145 – Merrills Hall Lane, Wolverhampton City Council).
- There is one Registered Landfill Site recorded within c.250m, situated c.249m to the west of the site (EC Ref. 203 - Ductile Group Services Ltd, waste source - produced on site, neutralised dewatered sludge)
- There are three Historical Landfill Sites recorded within c.250m of the site. One situated c.169m to the west of the site (EC Ref. 121 - Ductile Group Services Ltd, deposited waste, including Inert, Industrial, commercial and household), one situated c.233m to the east of the site (EC Ref. 122 – C and B Foundations, deposited waste, including Inert and Industrial waste), one situated c.233m to the northwest of the site (EC Ref. 123 - Black Country Development Corporation, deposited waste, including Inert, Industrial, commercial and household waste).
- There is one area of potentially infilled land (non-water) recorded within c.250m, situated c.71m to the west of the site (EC Ref. 152 – Infilled filter beds / sand pit / refuse tip), date of mapping 1993.
- There is one area of potentially infilled land (water) recorded within c.250m, situated c.164m to the north of the site (EC Ref. 164 – Infilled Canal), date of mapping 1956.
- The site is an area of recorded made ground.

# 4.4 Statutory Requirements / Authorisations: -

Table 4.2

| Table 4.2                | Location                               | Comments                                                         |
|--------------------------|----------------------------------------|------------------------------------------------------------------|
| Type                     | Location  Nine recorded within c.250m. | Comments  EC Part 20, 22, 8, 20, 20, assessment first to Comment |
| Pollution Prevention     | inine recorded Within c.250m.          | EC Ref. 20, 22, & 26 – 30, corresponding to, Carver              |
| and Controls             |                                        | (combustion of fuel), c.9m to the east, Ready Mixed Concrete     |
|                          |                                        | (quarry processing), c.10m to the southeast, Landywood           |
|                          |                                        | Concrete Products (bulk cement use), c.73, to the northwest,     |
|                          |                                        | Greenhaus Leyland Daf (waste oil burners), c.144m to the         |
|                          |                                        | northeast, Tyco Flow Control (surface treating metals),          |
|                          |                                        | c.162m to the west, Imi Wolverhampton (non-ferrous metal         |
|                          |                                        | processes), c.165m to the northwest, , Basf Coating (coating     |
|                          |                                        | manufacturers), c.209m to the northwest & Topcraft Pine          |
| D 1 1D 11 1              | 0 11 11 050                            | Furniture (wood coating), c.220m to the northeast of the site.   |
| Registered Radioactive   | One recorded within c.250m.            | EC Ref. 86 – Liquick 213 Ltd (Dissolved), Well Lane,             |
| Substances               |                                        | Wolverhampton. Authorisation under s.13 RSA – RSA60 S7           |
|                          |                                        | – status revoked or cancelled, situated c.169m to the            |
|                          |                                        | northwest.                                                       |
| Prosecutions Relating to | None recorded within c.250m.           | ~                                                                |
| Authorised Processes     |                                        |                                                                  |
| Enforcement and          | One recorded within c.250m.            | EC Ref. 19 – Well Lane, Wolverhampton. ENDS Report 273           |
| Prohibition Notices      |                                        | - Unacceptable fugitive emissions were released from the         |
|                          |                                        | rotary furnace (Oct 1997), situated c.172m to the northwest.     |
| Planning Hazardous       | None recorded within c.250m.           | ~                                                                |
| Substances Consents /    |                                        |                                                                  |
| Enforcements             |                                        |                                                                  |
| COMAH / NIHHS Sites      | One recorded within c.250m.            | EC Ref. 221 – Chromebar Uk Ltd, Neachells Lane – Upper           |
|                          |                                        | Tier, Active, situated c.20 to the north.                        |
| Contemporary Trade       | Five recorded on site.                 | EC Ref. 227 – All Inactive (Air Trembath Ltd, Walford            |
| Entries                  |                                        | Connect Ltd, Air Trembath Hire Co., P M F Holdings Ltd,          |
|                          |                                        | Willenhall Podwer Coating Ltd.)                                  |
| Contemporary Trade       | Sixty-Five recorded within             | Nineteen Active entries, (EC Ref. 228 – 247), Three recorded     |
| Entries                  | c.250m.                                | within c.100m – Sildun Manufacturing, Vehicle Accessory          |
|                          |                                        | Solutions, Landywood Concrete Products Ltd and Carvers           |
|                          |                                        | Wolverhampton Ltd.                                               |
|                          |                                        | Forty-six Inactive entries (EC Ref. 228 – 247).                  |
| Fuel Station Entries     | One recorded within c.250m.            | EC Ref. 356 – Jc Fuels HGV, Neachells Lane, Petrol Station,      |
|                          |                                        | situated c.19m to the east.                                      |

# 4.5 Pollution Incidents and Discharge Consents: -

Table 4 3

| 1 abic 4.5         |                              |                                                            |
|--------------------|------------------------------|------------------------------------------------------------|
| <u>Type</u>        | <u>Location</u>              | <u>Comments</u>                                            |
| Discharge Consents | Two recorded within c.250m.  | Both EC Ref. 1 – Brockhouse Casting Ltd (Engineering), Ref |
|                    |                              | CWQ/7/6702 & Wq/7/670. Date 15/1/1979, trade               |
|                    |                              | discharges - Cooling water, receiving water, Bcn Bentley   |
|                    |                              | Canal.                                                     |
| Water Industry Act | None recorded within c.250m. | ~                                                          |
| Referrals          |                              |                                                            |

# 4.5 Pollution Incidents and Discharge Consents (Cont'd): -

Table 4.3 (Cont'd)

| Type                     | Location                      | Comments                                                        |  |  |
|--------------------------|-------------------------------|-----------------------------------------------------------------|--|--|
| Prosecutions Relating to | None recorded within c.250m.  | ~                                                               |  |  |
| Controlled Waters        |                               |                                                                 |  |  |
| Pollution Incidents to   | Two recorded on site and four | On-site (EC Ref. 52) – Industrial and RTA, Asprays              |  |  |
| Controlled Waters        | within c.250m.                | Transport, Noose Lane.                                          |  |  |
|                          |                               | Industrial – Leaking tank – oil, receiving water, Upper Tame    |  |  |
|                          |                               | Catchment, Category 3 – Minor Incident, Date Nov.1997.          |  |  |
|                          |                               | RTA – Misc. vehicle washings and de-waxing, receiving           |  |  |
|                          |                               | water, Drain – Upper Tame Catchment, Category 3 – Minor         |  |  |
|                          |                               | Incident, Date Nov.1997.                                        |  |  |
|                          |                               | Off-site (EC Ref. 53 to 56) – situated between c.50m to         |  |  |
|                          |                               | c.222m from the site.                                           |  |  |
|                          |                               | EC Ref. 53; Oil / Diesel (Incl. agricultural) to the north,     |  |  |
|                          |                               | dated June 1999,                                                |  |  |
|                          |                               | EC Ref. 54; Organic wastes, to the west, dated Oct. 1996, EC    |  |  |
|                          |                               | Ref. 55; Chemicals – Acid, to the northwest, dated Jan. 1999    |  |  |
|                          |                               | and                                                             |  |  |
|                          |                               | EC Ref. 56; Oils / Gas oil, to the northeast, dated Apr. 1997.  |  |  |
| Substantiated Pollution  | One recorded within c.250m.   | EC Ref. 89 – EA, Ref. 90917. Water and Land Impact –            |  |  |
| Incident Register        |                               | Category 3 (Minor), Air Impact - Category 2 (Significant). July |  |  |
|                          |                               | 2002, contaminated water – firefighting run-off.                |  |  |