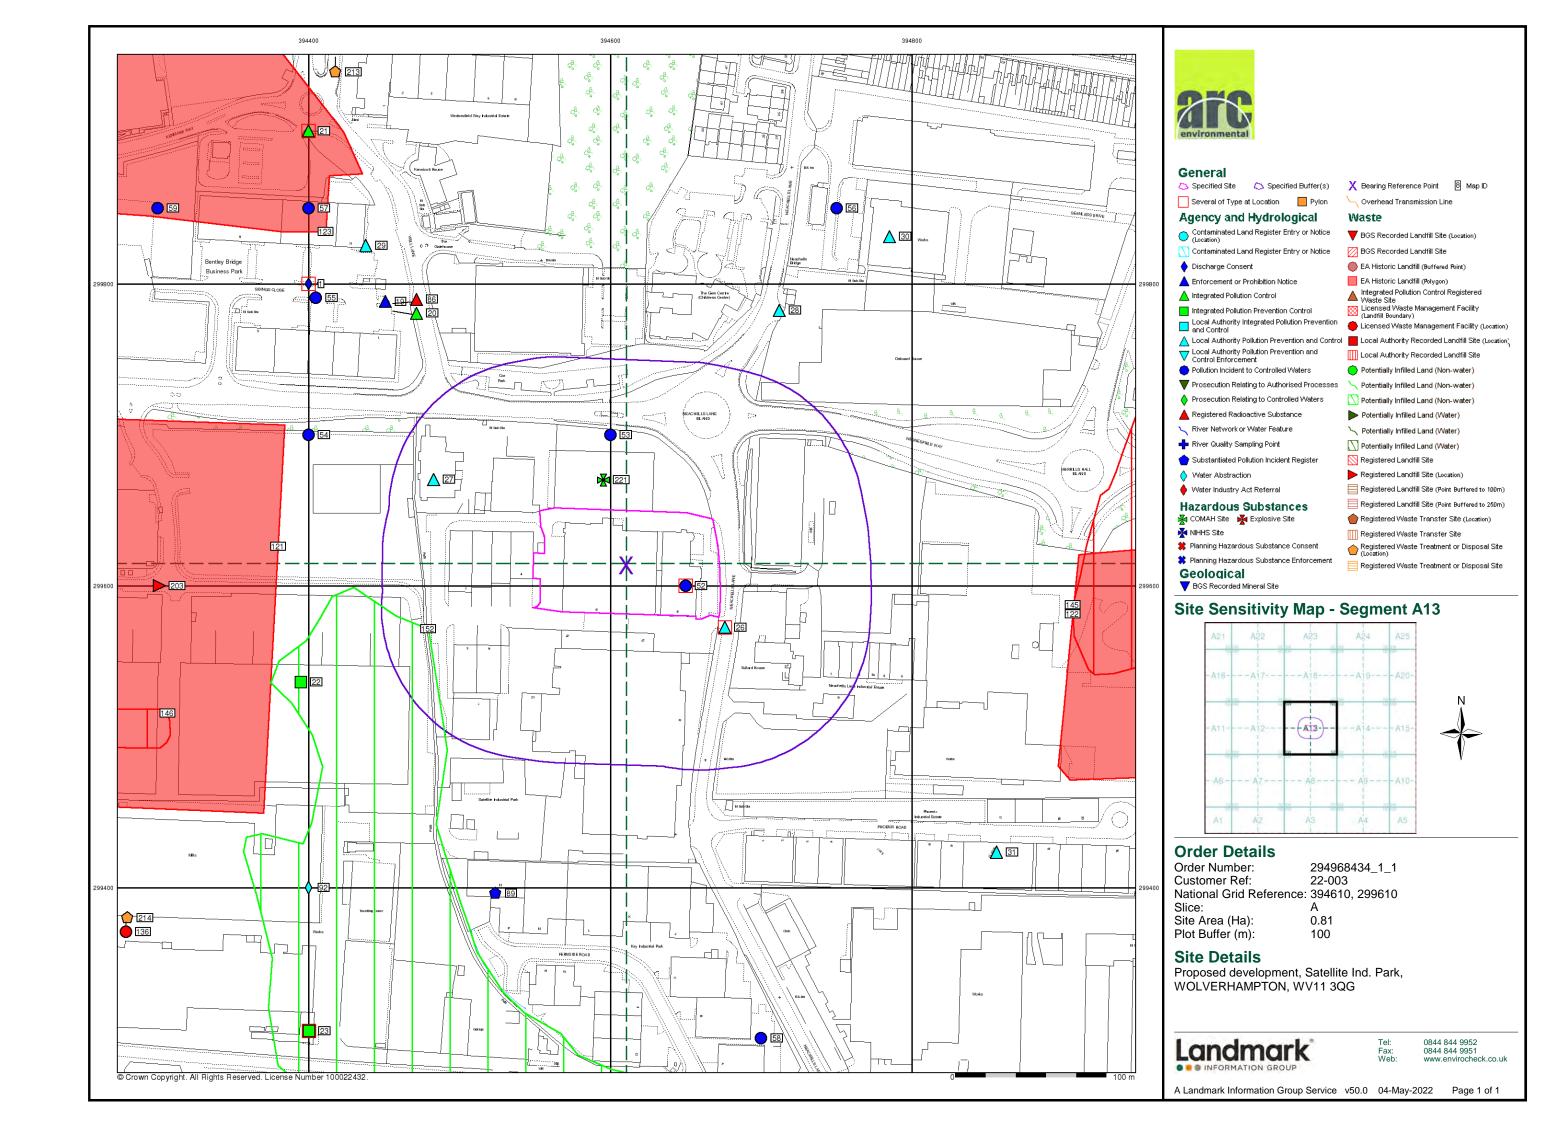

# 4.2 Landfill & Waste: -

The following information relating to Landfill and Waste has been obtained from Landmark Information Group, the Environment Agency and walkover survey completed.

- There are no BGS Recorded Landfill Sites, Licensed Waste Management Facilities, Registered Waste Transfer sites or Registered Waste Treatment within c.250m of the site.
- There is one Local authority recorded landfill site recorded within c.250m, situated c.234m to the east of the site (EC Ref. 145 – Merrills Hall Lane, Wolverhampton City Council).
- There is one Registered Landfill Site recorded within c.250m, situated c.249m to the west of the site (EC Ref. 203 - Ductile Group Services Ltd, waste source - produced on site, neutralised dewatered sludge)
- There are three Historical Landfill Sites recorded within c.250m of the site. One situated c.169m to the west of the site (EC Ref. 121 - Ductile Group Services Ltd, deposited waste, including Inert, Industrial, commercial and household), one situated c.233m to the east of the site (EC Ref. 122 – C and B Foundations, deposited waste, including Inert and Industrial waste), one situated c.233m to the northwest of the site (EC Ref. 123 - Black Country Development Corporation, deposited waste, including Inert, Industrial, commercial and household waste).
- There is one area of potentially infilled land (non-water) recorded within c.250m, situated c.71m to the west of the site (EC Ref. 152 – Infilled filter beds / sand pit / refuse tip), date of mapping 1993.
- There is one area of potentially infilled land (water) recorded within c.250m, situated c.164m to the north of the site (EC Ref. 164 – Infilled Canal), date of mapping 1956.
- The site is an area of recorded made ground.

# 4.3 Unexploded Ordnance (UXO) Risk: -

According to the Unexploded Bomb Risk Map produced by ZeticaUXO, the site lies within a low-risk area in terms of unexploded ordnance (areas indicated as having 15 bombs per 1000 acre or less). Given the nature of the proposed development, it is felt that a Detailed UXO Risk Assessment is not required. A copy of the ZeticaUXO Unexploded Bomb Risk Map can be seen attached in Appendix III.

# 4.4 Statutory Requirements / Authorisations: -

Table 4.2

| Table 4.2                | Location                               | Comments                                                         |
|--------------------------|----------------------------------------|------------------------------------------------------------------|
| Type                     | Location  Nine recorded within c.250m. | Comments  EC Part 20, 22, 8, 20, 20, assessment first to Comment |
| Pollution Prevention     | inine recorded Within c.250m.          | EC Ref. 20, 22, & 26 – 30, corresponding to, Carver              |
| and Controls             |                                        | (combustion of fuel), c.9m to the east, Ready Mixed Concrete     |
|                          |                                        | (quarry processing), c.10m to the southeast, Landywood           |
|                          |                                        | Concrete Products (bulk cement use), c.73, to the northwest,     |
|                          |                                        | Greenhaus Leyland Daf (waste oil burners), c.144m to the         |
|                          |                                        | northeast, Tyco Flow Control (surface treating metals),          |
|                          |                                        | c.162m to the west, Imi Wolverhampton (non-ferrous metal         |
|                          |                                        | processes), c.165m to the northwest, , Basf Coating (coating     |
|                          |                                        | manufacturers), c.209m to the northwest & Topcraft Pine          |
| D 1 1D 11 1              | 0 11 11 050                            | Furniture (wood coating), c.220m to the northeast of the site.   |
| Registered Radioactive   | One recorded within c.250m.            | EC Ref. 86 – Liquick 213 Ltd (Dissolved), Well Lane,             |
| Substances               |                                        | Wolverhampton. Authorisation under s.13 RSA – RSA60 S7           |
|                          |                                        | – status revoked or cancelled, situated c.169m to the            |
|                          |                                        | northwest.                                                       |
| Prosecutions Relating to | None recorded within c.250m.           | ~                                                                |
| Authorised Processes     |                                        |                                                                  |
| Enforcement and          | One recorded within c.250m.            | EC Ref. 19 – Well Lane, Wolverhampton. ENDS Report 273           |
| Prohibition Notices      |                                        | - Unacceptable fugitive emissions were released from the         |
|                          |                                        | rotary furnace (Oct 1997), situated c.172m to the northwest.     |
| Planning Hazardous       | None recorded within c.250m.           | ~                                                                |
| Substances Consents /    |                                        |                                                                  |
| Enforcements             |                                        |                                                                  |
| COMAH / NIHHS Sites      | One recorded within c.250m.            | EC Ref. 221 – Chromebar Uk Ltd, Neachells Lane – Upper           |
|                          |                                        | Tier, Active, situated c.20 to the north.                        |
| Contemporary Trade       | Five recorded on site.                 | EC Ref. 227 – All Inactive (Air Trembath Ltd, Walford            |
| Entries                  |                                        | Connect Ltd, Air Trembath Hire Co., P M F Holdings Ltd,          |
|                          |                                        | Willenhall Podwer Coating Ltd.)                                  |
| Contemporary Trade       | Sixty-Five recorded within             | Nineteen Active entries, (EC Ref. 228 – 247), Three recorded     |
| Entries                  | c.250m.                                | within c.100m – Sildun Manufacturing, Vehicle Accessory          |
|                          |                                        | Solutions, Landywood Concrete Products Ltd and Carvers           |
|                          |                                        | Wolverhampton Ltd.                                               |
|                          |                                        | Forty-six Inactive entries (EC Ref. 228 – 247).                  |
| Fuel Station Entries     | One recorded within c.250m.            | EC Ref. 356 – Jc Fuels HGV, Neachells Lane, Petrol Station,      |
|                          |                                        | situated c.19m to the east.                                      |

# 4.5 Pollution Incidents and Discharge Consents: -

Table 4 3

| 1 abic 4.5         |                              |                                                            |
|--------------------|------------------------------|------------------------------------------------------------|
| <u>Type</u>        | <u>Location</u>              | <u>Comments</u>                                            |
| Discharge Consents | Two recorded within c.250m.  | Both EC Ref. 1 – Brockhouse Casting Ltd (Engineering), Ref |
|                    |                              | CWQ/7/6702 & Wq/7/670. Date 15/1/1979, trade               |
|                    |                              | discharges - Cooling water, receiving water, Bcn Bentley   |
|                    |                              | Canal.                                                     |
| Water Industry Act | None recorded within c.250m. | ~                                                          |
| Referrals          |                              |                                                            |

# 4.5 Pollution Incidents and Discharge Consents (Cont'd): -

Table 4.3 (Cont'd)

| Type                     | Location                      | Comments                                                        |  |  |
|--------------------------|-------------------------------|-----------------------------------------------------------------|--|--|
| Prosecutions Relating to | None recorded within c.250m.  | ~                                                               |  |  |
| Controlled Waters        |                               |                                                                 |  |  |
| Pollution Incidents to   | Two recorded on site and four | On-site (EC Ref. 52) – Industrial and RTA, Asprays              |  |  |
| Controlled Waters        | within c.250m.                | Transport, Noose Lane.                                          |  |  |
|                          |                               | Industrial – Leaking tank – oil, receiving water, Upper Tame    |  |  |
|                          |                               | Catchment, Category 3 – Minor Incident, Date Nov.1997.          |  |  |
|                          |                               | RTA – Misc. vehicle washings and de-waxing, receiving           |  |  |
|                          |                               | water, Drain – Upper Tame Catchment, Category 3 – Minor         |  |  |
|                          |                               | Incident, Date Nov.1997.                                        |  |  |
|                          |                               | Off-site (EC Ref. 53 to 56) – situated between c.50m to         |  |  |
|                          |                               | c.222m from the site.                                           |  |  |
|                          |                               | EC Ref. 53; Oil / Diesel (Incl. agricultural) to the north,     |  |  |
|                          |                               | dated June 1999,                                                |  |  |
|                          |                               | EC Ref. 54; Organic wastes, to the west, dated Oct. 1996, EC    |  |  |
|                          |                               | Ref. 55; Chemicals – Acid, to the northwest, dated Jan. 1999    |  |  |
|                          |                               | and                                                             |  |  |
|                          |                               | EC Ref. 56; Oils / Gas oil, to the northeast, dated Apr. 1997.  |  |  |
| Substantiated Pollution  | One recorded within c.250m.   | EC Ref. 89 – EA, Ref. 90917. Water and Land Impact –            |  |  |
| Incident Register        |                               | Category 3 (Minor), Air Impact - Category 2 (Significant). July |  |  |
|                          |                               | 2002, contaminated water – firefighting run-off.                |  |  |