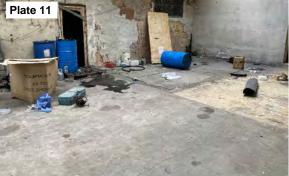

### Table 2.1

| <u>1 abie 2.1</u>        |                                                                                                                                                           |  |  |
|--------------------------|-----------------------------------------------------------------------------------------------------------------------------------------------------------|--|--|
| Site Name & Address:     | Satellite Industrial Park, Wolverhampton, WV11 3QG.                                                                                                       |  |  |
| National Grid Reference: | 394610, 299610 – representative for the centre of the site.                                                                                               |  |  |
| Description of Location: | The site is located within an industrial urban setting, situated south off Wednesfield Way, c.3km                                                         |  |  |
|                          | to the northeast of Wolverhampton, c.5km northwest of Walsall and c.9km north of Dud                                                                      |  |  |
| Site Boundaries:         | N = Manufacturing unit, with Wednesfield Way beyond, E = Neachells Lane, with industrial                                                                  |  |  |
|                          | units beyond, S = Engineering works, with industrial units beyond, W = Logistics unit, Satellite                                                          |  |  |
|                          | Ind Park and vehicle industrial units beyond.                                                                                                             |  |  |
| Site Shape & Area:       | The site is roughly rectangular in shape and occupies an approximate area of c.0.81 Hectares.                                                             |  |  |
| Proposed Development     | The proposed development is to demolish the existing building and rebuild a new industrial unit                                                           |  |  |
| Details:                 |                                                                                                                                                           |  |  |
|                          |                                                                                                                                                           |  |  |
| General Topography:      | No topographical survey was available at the time of writing this report. BGS maps indicate that                                                          |  |  |
|                          | the site is generally level, at c.135m AOD.                                                                                                               |  |  |
| Site surfacing:          | The site consists of asphalt / concrete / paving slab surfacing from Austfield Road onto the site                                                         |  |  |
|                          | from the northeast, with a c.20m strip of grass / soft landscaping (mature trees and shrubs)                                                              |  |  |
|                          | from Austfield road bordering a central car parking area within the site. There are sporadic waste                                                        |  |  |
|                          | materials, consisting of building materials, burnt ashy materials, IBC's, furnishings, electrical                                                         |  |  |
|                          | appliances, cardboard, roofing felt, general household waste and a large skip. Field drains are                                                           |  |  |
|                          | also recorded along the boundary lines to the east and west, running north to south.                                                                      |  |  |
| Above Ground Structures: | There are structures recorded on site, which formed part of Phoenix Engineering Works from                                                                |  |  |
|                          | c.1938, however this is now separated, with a small service road now intercepting the site                                                                |  |  |
|                          | boundary to the south. Structures consist of one large industrial unit, with three smaller units to                                                       |  |  |
|                          | the east of the larger unit, including a lorry distribution overhang to the north and tailgate lift.                                                      |  |  |
|                          | There are several substations / gas governors around the units, to the east and just out-with the                                                         |  |  |
| Internal features:       | redline boundary of the site to west (electric substation).  The unit is divided into three subunits internally. The large unit contains substantial soft |  |  |
| internal features.       | furnishings, electrical appliances, wood and marble etc, plant and machinery, with access gained                                                          |  |  |
|                          | via roller shutter doors. A smaller space within the unit houses an office space, with office                                                             |  |  |
|                          | furniture insitu. A small corridor entrance is via the south of the unit, which contains three                                                            |  |  |
|                          | IBC's (contents unknown), with an adjacent unit, with oil barrels – staining (possible                                                                    |  |  |
|                          | contamination), vehicle parts, household waste, building materials and office furniture, with                                                             |  |  |
|                          | access gained via roller shutter doors. A service door to the north-western portion of the site,                                                          |  |  |
|                          | houses a number of breaker boxes / electrical (live) service units, with an open shallow recess                                                           |  |  |
|                          | for connecting cables.                                                                                                                                    |  |  |
| Below Ground Structures: | Services (i.e., drains, water, electric, gas, etc.) are likely to be present associated with the current                                                  |  |  |
|                          | buildings.                                                                                                                                                |  |  |
|                          |                                                                                                                                                           |  |  |