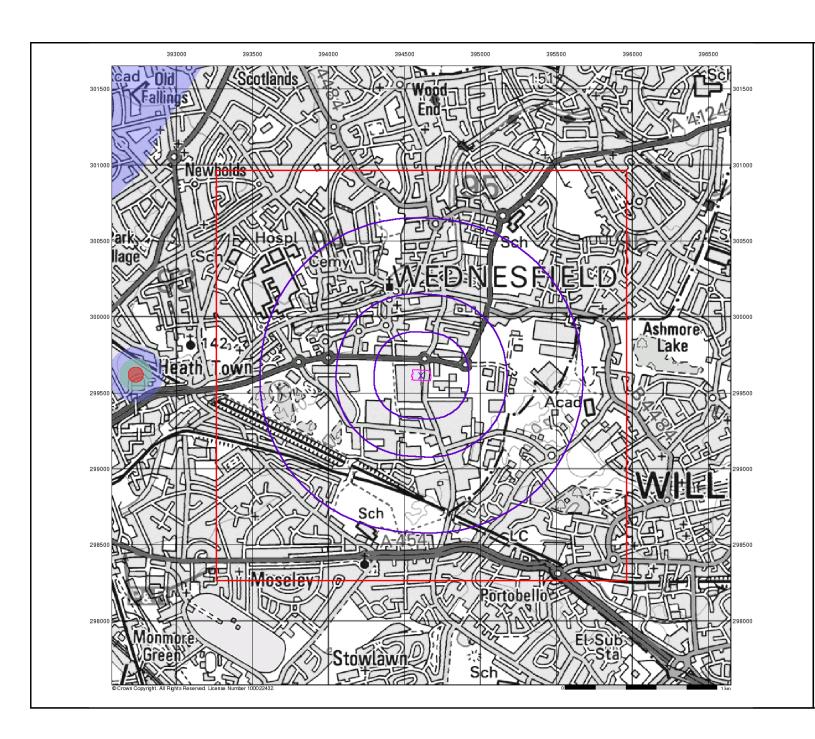

# 3.2 Coal Mining Risk Assessment & Mineral Extraction: -

In accordance with the Coal Authority (CA – interactive map viewer), the site is recorded to lie within a 'Coal Mining Reporting Area', a defined 'Development High Risk Area' (DHRA), and area of 'Past / Probable Shallow Coal Workings' (western portion only).

To assist with this coal mining risk assessment (CMRA) a Consultants Coal Mining Report (reference 51003113993001) has been obtained from the CA for this site, and a copy of which is attached in Appendix II.

From information included within the Coal Mining Report the shallowest recorded workings are within the Blue Flatts Ironstone at a depth of 74m bgl, with an extraction thickness of 1.22m, last mined in 1877.

# 3.2 Coal Mining Risk Assessment & Mineral Extraction (Cont'd): -

The Fireclay Coal is recorded to subcrop on the northwest portion of the site, dipping towards the southeast, below the site.

According to the Coal Authority Consultants Coal Mining Report, there are probable unrecorded shallow workings below the site.

According to published BGS maps, the site is part underlain by the Lower Coal Measures and from the Generalised Vertical Section (GVS) the Lower Coal Measures are recorded to incorporate the Fireclay Coal, and other named coal seams. The Fireclay Coal seam is at rockhead, with a thickness of between c.0.45m and c.2.74m.

The Technical Report (Ref. WA/92/33) records the site area as being within an approximate area of coal seams worked within 50m of the ground surface.

The CA report records an opencast mine licence area c.325m to the northwest of the site and an unlicensed opencast site c.424m to the west southwest of the site. There are no spine roads recorded at shallow depth or mine entries recorded on or within c.100m of the site. The report concludes that there are no geological faults, fissures or break lines recorded and no mine gas recorded within c.500m of the site boundary.

When considering the above assessment, the shallowest recorded coal seam below the site is the Fireclay Seam. If there are unrecorded shallow workings, there may be insufficient rock cover to mitigate against the risk from potential future surface instability issues arising from shallow coal mining activities, (through void migration, crown hole failure, etc). Therefore, investigation works in the form of rotary boreholes, will be required before development commences.

Given that workings may be present below the site, these could also represent a potential risk to the proposed development through mine gas rise. In accordance with CL:AIRE guidance 'Good practice for Risk Assessment for Coal Gas Emissions (October 2021), Figure 13.1: Decision support tool for mine gas risk assessment (copy attached in Appendix II), there is a high risk from hazardous ground gases at this site and further assessment is required.