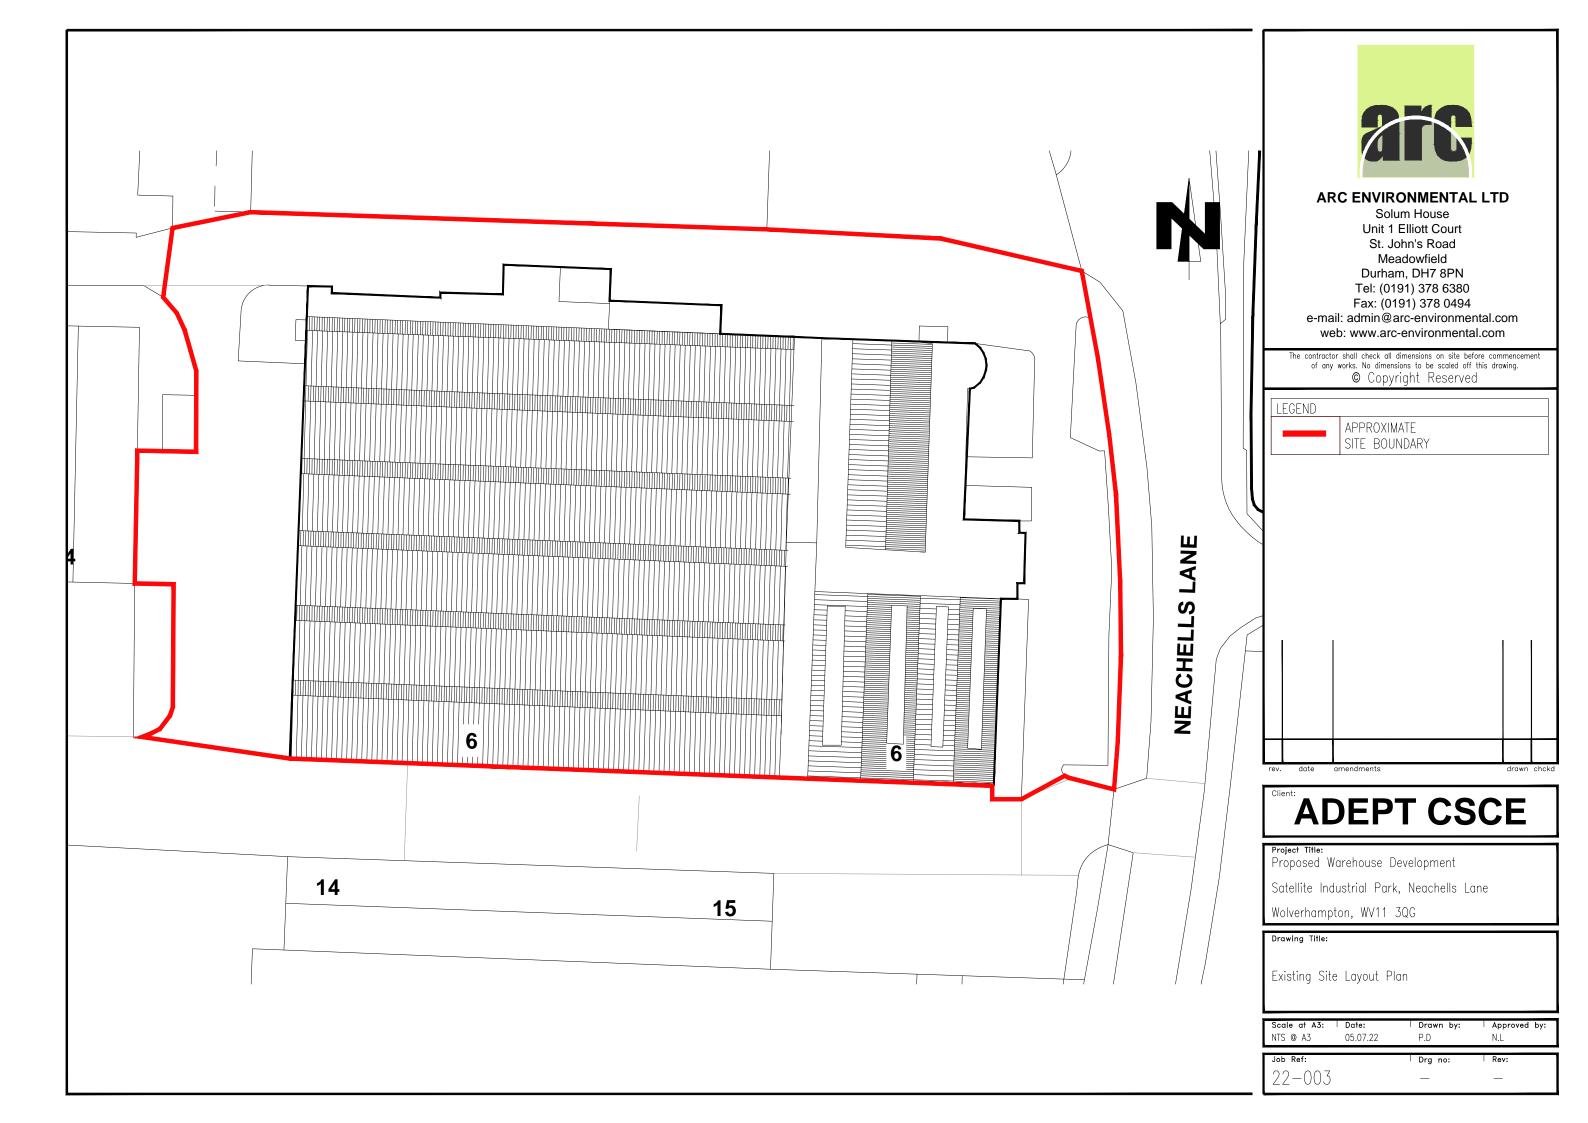

# 2.1 Site Details: -

### Table 2.1

| <u>1 abie 2.1</u>        |                                                                                                                                                           |  |  |
|--------------------------|-----------------------------------------------------------------------------------------------------------------------------------------------------------|--|--|
| Site Name & Address:     | Satellite Industrial Park, Wolverhampton, WV11 3QG.                                                                                                       |  |  |
| National Grid Reference: | 394610, 299610 – representative for the centre of the site.                                                                                               |  |  |
| Description of Location: | The site is located within an industrial urban setting, situated south off Wednesfield Way, c.3km                                                         |  |  |
|                          | to the northeast of Wolverhampton, c.5km northwest of Walsall and c.9km north of Dud                                                                      |  |  |
| Site Boundaries:         | N = Manufacturing unit, with Wednesfield Way beyond, E = Neachells Lane, with industrial                                                                  |  |  |
|                          | units beyond, S = Engineering works, with industrial units beyond, W = Logistics unit, Satellite                                                          |  |  |
|                          | Ind Park and vehicle industrial units beyond.                                                                                                             |  |  |
| Site Shape & Area:       | The site is roughly rectangular in shape and occupies an approximate area of c.0.81 Hectares.                                                             |  |  |
| Proposed Development     | The proposed development is to demolish the existing building and rebuild a new industrial unit                                                           |  |  |
| Details:                 |                                                                                                                                                           |  |  |
|                          |                                                                                                                                                           |  |  |
| General Topography:      | No topographical survey was available at the time of writing this report. BGS maps indicate that                                                          |  |  |
|                          | the site is generally level, at c.135m AOD.                                                                                                               |  |  |
| Site surfacing:          | The site consists of asphalt / concrete / paving slab surfacing from Austfield Road onto the site                                                         |  |  |
|                          | from the northeast, with a c.20m strip of grass / soft landscaping (mature trees and shrubs)                                                              |  |  |
|                          | from Austfield road bordering a central car parking area within the site. There are sporadic waste                                                        |  |  |
|                          | materials, consisting of building materials, burnt ashy materials, IBC's, furnishings, electrical                                                         |  |  |
|                          | appliances, cardboard, roofing felt, general household waste and a large skip. Field drains are                                                           |  |  |
|                          | also recorded along the boundary lines to the east and west, running north to south.                                                                      |  |  |
| Above Ground Structures: | There are structures recorded on site, which formed part of Phoenix Engineering Works from                                                                |  |  |
|                          | c.1938, however this is now separated, with a small service road now intercepting the site                                                                |  |  |
|                          | boundary to the south. Structures consist of one large industrial unit, with three smaller units to                                                       |  |  |
|                          | the east of the larger unit, including a lorry distribution overhang to the north and tailgate lift.                                                      |  |  |
|                          | There are several substations / gas governors around the units, to the east and just out-with the                                                         |  |  |
| Internal features:       | redline boundary of the site to west (electric substation).  The unit is divided into three subunits internally. The large unit contains substantial soft |  |  |
| internal features.       | furnishings, electrical appliances, wood and marble etc, plant and machinery, with access gained                                                          |  |  |
|                          | via roller shutter doors. A smaller space within the unit houses an office space, with office                                                             |  |  |
|                          | furniture insitu. A small corridor entrance is via the south of the unit, which contains three                                                            |  |  |
|                          | IBC's (contents unknown), with an adjacent unit, with oil barrels – staining (possible                                                                    |  |  |
|                          | contamination), vehicle parts, household waste, building materials and office furniture, with                                                             |  |  |
|                          | access gained via roller shutter doors. A service door to the north-western portion of the site,                                                          |  |  |
|                          | houses a number of breaker boxes / electrical (live) service units, with an open shallow recess                                                           |  |  |
|                          | for connecting cables.                                                                                                                                    |  |  |
| Below Ground Structures: | Services (i.e., drains, water, electric, gas, etc.) are likely to be present associated with the current                                                  |  |  |
|                          | buildings.                                                                                                                                                |  |  |
|                          |                                                                                                                                                           |  |  |