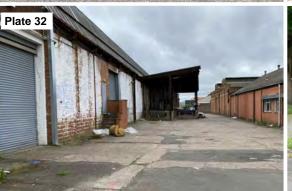

### Table 2.1

| <u>1 abie 2.1</u>        |                                                                                                                                                           |  |  |
|--------------------------|-----------------------------------------------------------------------------------------------------------------------------------------------------------|--|--|
| Site Name & Address:     | Satellite Industrial Park, Wolverhampton, WV11 3QG.                                                                                                       |  |  |
| National Grid Reference: | 394610, 299610 – representative for the centre of the site.                                                                                               |  |  |
| Description of Location: | The site is located within an industrial urban setting, situated south off Wednesfield Way, c.3km                                                         |  |  |
|                          | to the northeast of Wolverhampton, c.5km northwest of Walsall and c.9km north of Dud                                                                      |  |  |
| Site Boundaries:         | N = Manufacturing unit, with Wednesfield Way beyond, E = Neachells Lane, with industrial                                                                  |  |  |
|                          | units beyond, S = Engineering works, with industrial units beyond, W = Logistics unit, Satellite                                                          |  |  |
|                          | Ind Park and vehicle industrial units beyond.                                                                                                             |  |  |
| Site Shape & Area:       | The site is roughly rectangular in shape and occupies an approximate area of c.0.81 Hectares.                                                             |  |  |
| Proposed Development     | The proposed development is to demolish the existing building and rebuild a new industrial unit                                                           |  |  |
| Details:                 |                                                                                                                                                           |  |  |
|                          |                                                                                                                                                           |  |  |
| General Topography:      | No topographical survey was available at the time of writing this report. BGS maps indicate that                                                          |  |  |
|                          | the site is generally level, at c.135m AOD.                                                                                                               |  |  |
| Site surfacing:          | The site consists of asphalt / concrete / paving slab surfacing from Austfield Road onto the site                                                         |  |  |
|                          | from the northeast, with a c.20m strip of grass / soft landscaping (mature trees and shrubs)                                                              |  |  |
|                          | from Austfield road bordering a central car parking area within the site. There are sporadic waste                                                        |  |  |
|                          | materials, consisting of building materials, burnt ashy materials, IBC's, furnishings, electrical                                                         |  |  |
|                          | appliances, cardboard, roofing felt, general household waste and a large skip. Field drains are                                                           |  |  |
|                          | also recorded along the boundary lines to the east and west, running north to south.                                                                      |  |  |
| Above Ground Structures: | There are structures recorded on site, which formed part of Phoenix Engineering Works from                                                                |  |  |
|                          | c.1938, however this is now separated, with a small service road now intercepting the site                                                                |  |  |
|                          | boundary to the south. Structures consist of one large industrial unit, with three smaller units to                                                       |  |  |
|                          | the east of the larger unit, including a lorry distribution overhang to the north and tailgate lift.                                                      |  |  |
|                          | There are several substations / gas governors around the units, to the east and just out-with the                                                         |  |  |
| Internal features:       | redline boundary of the site to west (electric substation).  The unit is divided into three subunits internally. The large unit contains substantial soft |  |  |
| internal features.       | furnishings, electrical appliances, wood and marble etc, plant and machinery, with access gained                                                          |  |  |
|                          | via roller shutter doors. A smaller space within the unit houses an office space, with office                                                             |  |  |
|                          | furniture insitu. A small corridor entrance is via the south of the unit, which contains three                                                            |  |  |
|                          | IBC's (contents unknown), with an adjacent unit, with oil barrels – staining (possible                                                                    |  |  |
|                          | contamination), vehicle parts, household waste, building materials and office furniture, with                                                             |  |  |
|                          | access gained via roller shutter doors. A service door to the north-western portion of the site,                                                          |  |  |
|                          | houses a number of breaker boxes / electrical (live) service units, with an open shallow recess                                                           |  |  |
|                          | for connecting cables.                                                                                                                                    |  |  |
| Below Ground Structures: | Services (i.e., drains, water, electric, gas, etc.) are likely to be present associated with the current                                                  |  |  |
|                          | buildings.                                                                                                                                                |  |  |
|                          |                                                                                                                                                           |  |  |