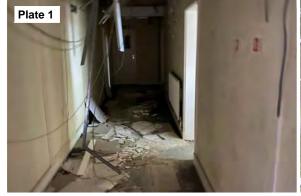

### Table 2.1

| <u>1 abie 2.1</u>        |                                                                                                                                                           |  |  |
|--------------------------|-----------------------------------------------------------------------------------------------------------------------------------------------------------|--|--|
| Site Name & Address:     | Satellite Industrial Park, Wolverhampton, WV11 3QG.                                                                                                       |  |  |
| National Grid Reference: | 394610, 299610 – representative for the centre of the site.                                                                                               |  |  |
| Description of Location: | The site is located within an industrial urban setting, situated south off Wednesfield Way, c.3km                                                         |  |  |
|                          | to the northeast of Wolverhampton, c.5km northwest of Walsall and c.9km north of Dud                                                                      |  |  |
| Site Boundaries:         | N = Manufacturing unit, with Wednesfield Way beyond, E = Neachells Lane, with industrial                                                                  |  |  |
|                          | units beyond, S = Engineering works, with industrial units beyond, W = Logistics unit, Satellite                                                          |  |  |
|                          | Ind Park and vehicle industrial units beyond.                                                                                                             |  |  |
| Site Shape & Area:       | The site is roughly rectangular in shape and occupies an approximate area of c.0.81 Hectares.                                                             |  |  |
| Proposed Development     | The proposed development is to demolish the existing building and rebuild a new industrial unit                                                           |  |  |
| Details:                 |                                                                                                                                                           |  |  |
|                          |                                                                                                                                                           |  |  |
| General Topography:      | No topographical survey was available at the time of writing this report. BGS maps indicate that                                                          |  |  |
|                          | the site is generally level, at c.135m AOD.                                                                                                               |  |  |
| Site surfacing:          | The site consists of asphalt / concrete / paving slab surfacing from Austfield Road onto the site                                                         |  |  |
|                          | from the northeast, with a c.20m strip of grass / soft landscaping (mature trees and shrubs)                                                              |  |  |
|                          | from Austfield road bordering a central car parking area within the site. There are sporadic waste                                                        |  |  |
|                          | materials, consisting of building materials, burnt ashy materials, IBC's, furnishings, electrical                                                         |  |  |
|                          | appliances, cardboard, roofing felt, general household waste and a large skip. Field drains are                                                           |  |  |
|                          | also recorded along the boundary lines to the east and west, running north to south.                                                                      |  |  |
| Above Ground Structures: | There are structures recorded on site, which formed part of Phoenix Engineering Works from                                                                |  |  |
|                          | c.1938, however this is now separated, with a small service road now intercepting the site                                                                |  |  |
|                          | boundary to the south. Structures consist of one large industrial unit, with three smaller units to                                                       |  |  |
|                          | the east of the larger unit, including a lorry distribution overhang to the north and tailgate lift.                                                      |  |  |
|                          | There are several substations / gas governors around the units, to the east and just out-with the                                                         |  |  |
| Internal features:       | redline boundary of the site to west (electric substation).  The unit is divided into three subunits internally. The large unit contains substantial soft |  |  |
| internal features.       | furnishings, electrical appliances, wood and marble etc, plant and machinery, with access gained                                                          |  |  |
|                          | via roller shutter doors. A smaller space within the unit houses an office space, with office                                                             |  |  |
|                          | furniture insitu. A small corridor entrance is via the south of the unit, which contains three                                                            |  |  |
|                          | IBC's (contents unknown), with an adjacent unit, with oil barrels – staining (possible                                                                    |  |  |
|                          | contamination), vehicle parts, household waste, building materials and office furniture, with                                                             |  |  |
|                          | access gained via roller shutter doors. A service door to the north-western portion of the site,                                                          |  |  |
|                          | houses a number of breaker boxes / electrical (live) service units, with an open shallow recess                                                           |  |  |
|                          | for connecting cables.                                                                                                                                    |  |  |
| Below Ground Structures: | Services (i.e., drains, water, electric, gas, etc.) are likely to be present associated with the current                                                  |  |  |
|                          | buildings.                                                                                                                                                |  |  |
|                          |                                                                                                                                                           |  |  |