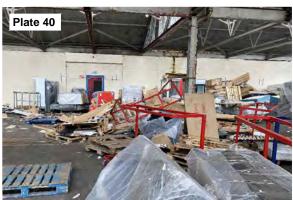

### Table 2.1

| <u>1 abie 2.1</u>        |                                                                                                                                                           |  |  |
|--------------------------|-----------------------------------------------------------------------------------------------------------------------------------------------------------|--|--|
| Site Name & Address:     | Satellite Industrial Park, Wolverhampton, WV11 3QG.                                                                                                       |  |  |
| National Grid Reference: | 394610, 299610 – representative for the centre of the site.                                                                                               |  |  |
| Description of Location: | The site is located within an industrial urban setting, situated south off Wednesfield Way, c.3km                                                         |  |  |
|                          | to the northeast of Wolverhampton, c.5km northwest of Walsall and c.9km north of Dud                                                                      |  |  |
| Site Boundaries:         | N = Manufacturing unit, with Wednesfield Way beyond, E = Neachells Lane, with industrial                                                                  |  |  |
|                          | units beyond, S = Engineering works, with industrial units beyond, W = Logistics unit, Satellite                                                          |  |  |
|                          | Ind Park and vehicle industrial units beyond.                                                                                                             |  |  |
| Site Shape & Area:       | The site is roughly rectangular in shape and occupies an approximate area of c.0.81 Hectares.                                                             |  |  |
| Proposed Development     | The proposed development is to demolish the existing building and rebuild a new industrial unit                                                           |  |  |
| Details:                 |                                                                                                                                                           |  |  |
|                          |                                                                                                                                                           |  |  |
| General Topography:      | No topographical survey was available at the time of writing this report. BGS maps indicate that                                                          |  |  |
|                          | the site is generally level, at c.135m AOD.                                                                                                               |  |  |
| Site surfacing:          | The site consists of asphalt / concrete / paving slab surfacing from Austfield Road onto the site                                                         |  |  |
|                          | from the northeast, with a c.20m strip of grass / soft landscaping (mature trees and shrubs)                                                              |  |  |
|                          | from Austfield road bordering a central car parking area within the site. There are sporadic waste                                                        |  |  |
|                          | materials, consisting of building materials, burnt ashy materials, IBC's, furnishings, electrical                                                         |  |  |
|                          | appliances, cardboard, roofing felt, general household waste and a large skip. Field drains are                                                           |  |  |
|                          | also recorded along the boundary lines to the east and west, running north to south.                                                                      |  |  |
| Above Ground Structures: | There are structures recorded on site, which formed part of Phoenix Engineering Works from                                                                |  |  |
|                          | c.1938, however this is now separated, with a small service road now intercepting the site                                                                |  |  |
|                          | boundary to the south. Structures consist of one large industrial unit, with three smaller units to                                                       |  |  |
|                          | the east of the larger unit, including a lorry distribution overhang to the north and tailgate lift.                                                      |  |  |
|                          | There are several substations / gas governors around the units, to the east and just out-with the                                                         |  |  |
| Internal features:       | redline boundary of the site to west (electric substation).  The unit is divided into three subunits internally. The large unit contains substantial soft |  |  |
| internal features.       | furnishings, electrical appliances, wood and marble etc, plant and machinery, with access gained                                                          |  |  |
|                          | via roller shutter doors. A smaller space within the unit houses an office space, with office                                                             |  |  |
|                          | furniture insitu. A small corridor entrance is via the south of the unit, which contains three                                                            |  |  |
|                          | IBC's (contents unknown), with an adjacent unit, with oil barrels – staining (possible                                                                    |  |  |
|                          | contamination), vehicle parts, household waste, building materials and office furniture, with                                                             |  |  |
|                          | access gained via roller shutter doors. A service door to the north-western portion of the site,                                                          |  |  |
|                          | houses a number of breaker boxes / electrical (live) service units, with an open shallow recess                                                           |  |  |
|                          | for connecting cables.                                                                                                                                    |  |  |
| Below Ground Structures: | Services (i.e., drains, water, electric, gas, etc.) are likely to be present associated with the current                                                  |  |  |
|                          | buildings.                                                                                                                                                |  |  |
|                          |                                                                                                                                                           |  |  |