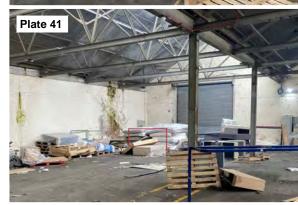

### Table 2.1

| <u>1 abie 2.1</u>        |                                                                                                                                                           |  |  |
|--------------------------|-----------------------------------------------------------------------------------------------------------------------------------------------------------|--|--|
| Site Name & Address:     | Satellite Industrial Park, Wolverhampton, WV11 3QG.                                                                                                       |  |  |
| National Grid Reference: | 394610, 299610 – representative for the centre of the site.                                                                                               |  |  |
| Description of Location: | The site is located within an industrial urban setting, situated south off Wednesfield Way, c.3km                                                         |  |  |
|                          | to the northeast of Wolverhampton, c.5km northwest of Walsall and c.9km north of Dud                                                                      |  |  |
| Site Boundaries:         | N = Manufacturing unit, with Wednesfield Way beyond, E = Neachells Lane, with industrial                                                                  |  |  |
|                          | units beyond, S = Engineering works, with industrial units beyond, W = Logistics unit, Satellite                                                          |  |  |
|                          | Ind Park and vehicle industrial units beyond.                                                                                                             |  |  |
| Site Shape & Area:       | The site is roughly rectangular in shape and occupies an approximate area of c.0.81 Hectares.                                                             |  |  |
| Proposed Development     | The proposed development is to demolish the existing building and rebuild a new industrial unit                                                           |  |  |
| Details:                 |                                                                                                                                                           |  |  |
|                          |                                                                                                                                                           |  |  |
| General Topography:      | No topographical survey was available at the time of writing this report. BGS maps indicate that                                                          |  |  |
|                          | the site is generally level, at c.135m AOD.                                                                                                               |  |  |
| Site surfacing:          | The site consists of asphalt / concrete / paving slab surfacing from Austfield Road onto the site                                                         |  |  |
|                          | from the northeast, with a c.20m strip of grass / soft landscaping (mature trees and shrubs)                                                              |  |  |
|                          | from Austfield road bordering a central car parking area within the site. There are sporadic waste                                                        |  |  |
|                          | materials, consisting of building materials, burnt ashy materials, IBC's, furnishings, electrical                                                         |  |  |
|                          | appliances, cardboard, roofing felt, general household waste and a large skip. Field drains are                                                           |  |  |
|                          | also recorded along the boundary lines to the east and west, running north to south.                                                                      |  |  |
| Above Ground Structures: | There are structures recorded on site, which formed part of Phoenix Engineering Works from                                                                |  |  |
|                          | c.1938, however this is now separated, with a small service road now intercepting the site                                                                |  |  |
|                          | boundary to the south. Structures consist of one large industrial unit, with three smaller units to                                                       |  |  |
|                          | the east of the larger unit, including a lorry distribution overhang to the north and tailgate lift.                                                      |  |  |
|                          | There are several substations / gas governors around the units, to the east and just out-with the                                                         |  |  |
| Internal features:       | redline boundary of the site to west (electric substation).  The unit is divided into three subunits internally. The large unit contains substantial soft |  |  |
| internal features.       | furnishings, electrical appliances, wood and marble etc, plant and machinery, with access gained                                                          |  |  |
|                          | via roller shutter doors. A smaller space within the unit houses an office space, with office                                                             |  |  |
|                          | furniture insitu. A small corridor entrance is via the south of the unit, which contains three                                                            |  |  |
|                          | IBC's (contents unknown), with an adjacent unit, with oil barrels – staining (possible                                                                    |  |  |
|                          | contamination), vehicle parts, household waste, building materials and office furniture, with                                                             |  |  |
|                          | access gained via roller shutter doors. A service door to the north-western portion of the site,                                                          |  |  |
|                          | houses a number of breaker boxes / electrical (live) service units, with an open shallow recess                                                           |  |  |
|                          | for connecting cables.                                                                                                                                    |  |  |
| Below Ground Structures: | Services (i.e., drains, water, electric, gas, etc.) are likely to be present associated with the current                                                  |  |  |
|                          | buildings.                                                                                                                                                |  |  |
|                          |                                                                                                                                                           |  |  |