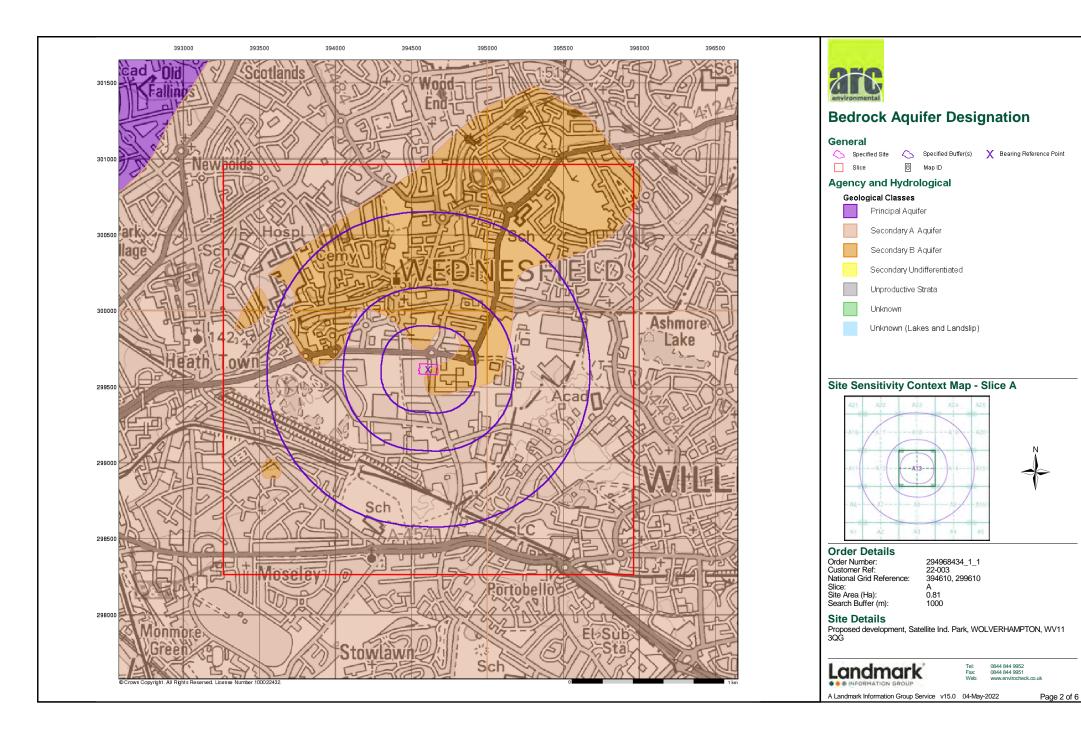

# 3.1.3 Solid Geology: -

In accordance with the published BGS maps and Envirocheck report, the solid geology underlying the site comprises two types of deposits. The west of the site is underlain by the Pennine Lower Coal Measures Formation, comprising of interbedded grey mudstone, siltstone, and sandstone, sedimentary rocks formed during the Carboniferous Period. The southeast of the site an unnamed igneous intrusion (Westphalian – Microgabbro) is recorded, this igneous rock was formed during the Carboniferous Period, in an environment previously dominated by intrusions of silica-poor magma.

Table 3.2

| 1 able 5.2                 |                                  |                                                             |
|----------------------------|----------------------------------|-------------------------------------------------------------|
| <u>STRATA</u>              | Aquifer / Soil Leachability      | <u>Comments</u>                                             |
|                            | EA Classification                |                                                             |
| Groundwater Vulnerability: | Majority of the site: Pennine    | Low Vulnerability - Combined (Low pollutant speed),         |
|                            | Lower Coal Measures              | dilution 300 - 550mm/year. Secondary Superficial Aquifer -  |
|                            | Formation -                      | Undifferentiated.                                           |
|                            | Secondary Aquifer - A.           |                                                             |
|                            | SE portion of the site:          | Low Vulnerability – Combined (Low pollutant speed),         |
|                            | Unnamed Igneous Intrusion -      | dilution 300 - 550mm/year. No superficial Aquifer.          |
|                            | Secondary Aquifer - B.           |                                                             |
| Superficial Deposits:      | Site majority -                  | Secondary undifferentiated are aquifers where it is not     |
| (Till, Devensian)          | Productive Superficial Aquifer - | possible to apply either a Secondary A or B definition      |
|                            | Secondary Undifferentiated.      | because of the variable characteristics of the rock type.   |
|                            | •                                | These have only a minor value.                              |
| Superficial Deposits:      | SE -                             | ~                                                           |
| (None)                     | No superficial Aquifer           |                                                             |
| Solid Geology:             | Site majority -                  | Principal and secondary aquifers provide significant        |
| (Pennine Lower Coal        | Productive Aquifer, Secondary    | quantities of drinking water, and water for business needs. |
| Measures Formation)        | Aquifer - A,                     | They may also support rivers, lakes, and wetlands.          |
|                            | Soluble Risk - None              |                                                             |
| Solid Geology:             | SE -                             | Principal and secondary aquifers provide significant        |
| (Unnamed Igneous Intrusion | SE portion of the site:          | quantities of drinking water, and water for business needs. |
| - Westphalian)             | Unnamed Igneous Intrusion -      | They may also support rivers, lakes, and wetlands.          |
|                            | Secondary Aquifer - B.           |                                                             |