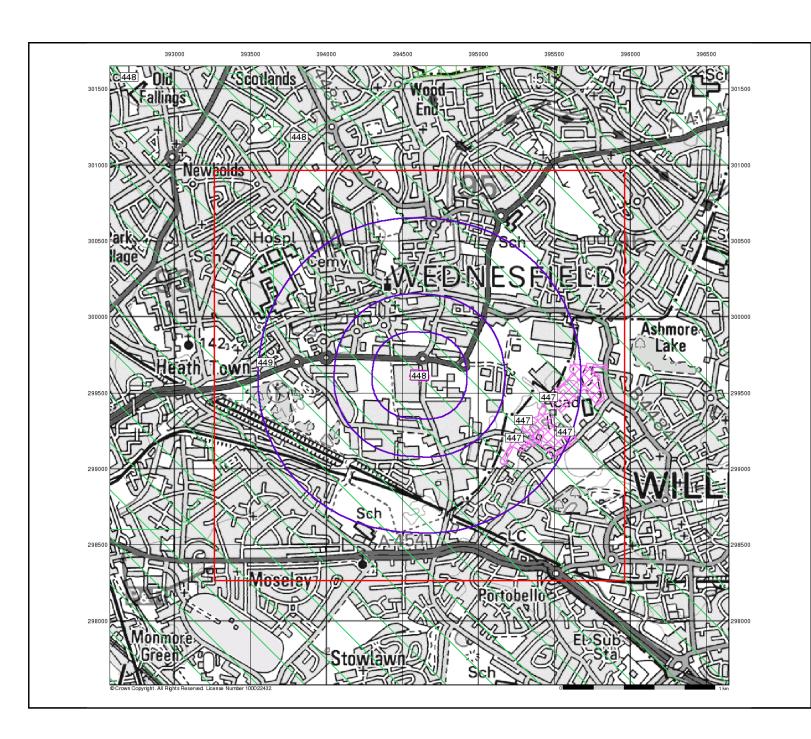

# 4.2 Landfill & Waste: -

The following information relating to Landfill and Waste has been obtained from Landmark Information Group, the Environment Agency and walkover survey completed.

- There are no BGS Recorded Landfill Sites, Licensed Waste Management Facilities, Registered Waste Transfer sites or Registered Waste Treatment within c.250m of the site.
- There is one Local authority recorded landfill site recorded within c.250m, situated c.234m to the east of the site (EC Ref. 145 – Merrills Hall Lane, Wolverhampton City Council).
- There is one Registered Landfill Site recorded within c.250m, situated c.249m to the west of the site (EC Ref. 203 - Ductile Group Services Ltd, waste source - produced on site, neutralised dewatered sludge)
- There are three Historical Landfill Sites recorded within c.250m of the site. One situated c.169m to the west of the site (EC Ref. 121 - Ductile Group Services Ltd, deposited waste, including Inert, Industrial, commercial and household), one situated c.233m to the east of the site (EC Ref. 122 – C and B Foundations, deposited waste, including Inert and Industrial waste), one situated c.233m to the northwest of the site (EC Ref. 123 - Black Country Development Corporation, deposited waste, including Inert, Industrial, commercial and household waste).
- There is one area of potentially infilled land (non-water) recorded within c.250m, situated c.71m to the west of the site (EC Ref. 152 – Infilled filter beds / sand pit / refuse tip), date of mapping 1993.
- There is one area of potentially infilled land (water) recorded within c.250m, situated c.164m to the north of the site (EC Ref. 164 – Infilled Canal), date of mapping 1956.
- The site is an area of recorded made ground.

# 4.3 Unexploded Ordnance (UXO) Risk: -

According to the Unexploded Bomb Risk Map produced by ZeticaUXO, the site lies within a low-risk area in terms of unexploded ordnance (areas indicated as having 15 bombs per 1000 acre or less). Given the nature of the proposed development, it is felt that a Detailed UXO Risk Assessment is not required. A copy of the ZeticaUXO Unexploded Bomb Risk Map can be seen attached in Appendix III.