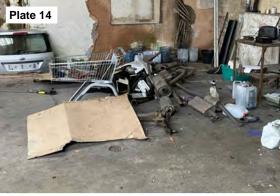

### Table 2.1

| <u>1 abie 2.1</u>        |                                                                                                                                                           |  |  |
|--------------------------|-----------------------------------------------------------------------------------------------------------------------------------------------------------|--|--|
| Site Name & Address:     | Satellite Industrial Park, Wolverhampton, WV11 3QG.                                                                                                       |  |  |
| National Grid Reference: | 394610, 299610 – representative for the centre of the site.                                                                                               |  |  |
| Description of Location: | The site is located within an industrial urban setting, situated south off Wednesfield Way, c.3km                                                         |  |  |
|                          | to the northeast of Wolverhampton, c.5km northwest of Walsall and c.9km north of Dud                                                                      |  |  |
| Site Boundaries:         | N = Manufacturing unit, with Wednesfield Way beyond, E = Neachells Lane, with industrial                                                                  |  |  |
|                          | units beyond, S = Engineering works, with industrial units beyond, W = Logistics unit, Satellite                                                          |  |  |
|                          | Ind Park and vehicle industrial units beyond.                                                                                                             |  |  |
| Site Shape & Area:       | The site is roughly rectangular in shape and occupies an approximate area of c.0.81 Hectares.                                                             |  |  |
| Proposed Development     | The proposed development is to demolish the existing building and rebuild a new industrial unit                                                           |  |  |
| Details:                 |                                                                                                                                                           |  |  |
|                          |                                                                                                                                                           |  |  |
| General Topography:      | No topographical survey was available at the time of writing this report. BGS maps indicate that                                                          |  |  |
|                          | the site is generally level, at c.135m AOD.                                                                                                               |  |  |
| Site surfacing:          | The site consists of asphalt / concrete / paving slab surfacing from Austfield Road onto the site                                                         |  |  |
|                          | from the northeast, with a c.20m strip of grass / soft landscaping (mature trees and shrubs)                                                              |  |  |
|                          | from Austfield road bordering a central car parking area within the site. There are sporadic waste                                                        |  |  |
|                          | materials, consisting of building materials, burnt ashy materials, IBC's, furnishings, electrical                                                         |  |  |
|                          | appliances, cardboard, roofing felt, general household waste and a large skip. Field drains are                                                           |  |  |
|                          | also recorded along the boundary lines to the east and west, running north to south.                                                                      |  |  |
| Above Ground Structures: | There are structures recorded on site, which formed part of Phoenix Engineering Works from                                                                |  |  |
|                          | c.1938, however this is now separated, with a small service road now intercepting the site                                                                |  |  |
|                          | boundary to the south. Structures consist of one large industrial unit, with three smaller units to                                                       |  |  |
|                          | the east of the larger unit, including a lorry distribution overhang to the north and tailgate lift.                                                      |  |  |
|                          | There are several substations / gas governors around the units, to the east and just out-with the                                                         |  |  |
| Internal features:       | redline boundary of the site to west (electric substation).  The unit is divided into three subunits internally. The large unit contains substantial soft |  |  |
| internal features.       | furnishings, electrical appliances, wood and marble etc, plant and machinery, with access gained                                                          |  |  |
|                          | via roller shutter doors. A smaller space within the unit houses an office space, with office                                                             |  |  |
|                          | furniture insitu. A small corridor entrance is via the south of the unit, which contains three                                                            |  |  |
|                          | IBC's (contents unknown), with an adjacent unit, with oil barrels – staining (possible                                                                    |  |  |
|                          | contamination), vehicle parts, household waste, building materials and office furniture, with                                                             |  |  |
|                          | access gained via roller shutter doors. A service door to the north-western portion of the site,                                                          |  |  |
|                          | houses a number of breaker boxes / electrical (live) service units, with an open shallow recess                                                           |  |  |
|                          | for connecting cables.                                                                                                                                    |  |  |
| Below Ground Structures: | Services (i.e., drains, water, electric, gas, etc.) are likely to be present associated with the current                                                  |  |  |
|                          | buildings.                                                                                                                                                |  |  |
|                          |                                                                                                                                                           |  |  |