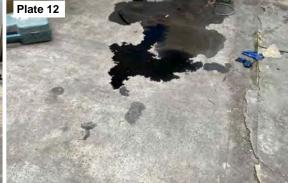

### Table 2.1

| <u>1 abie 2.1</u>        |                                                                                                                                                           |  |  |
|--------------------------|-----------------------------------------------------------------------------------------------------------------------------------------------------------|--|--|
| Site Name & Address:     | Satellite Industrial Park, Wolverhampton, WV11 3QG.                                                                                                       |  |  |
| National Grid Reference: | 394610, 299610 – representative for the centre of the site.                                                                                               |  |  |
| Description of Location: | The site is located within an industrial urban setting, situated south off Wednesfield Way, c.3km                                                         |  |  |
|                          | to the northeast of Wolverhampton, c.5km northwest of Walsall and c.9km north of Dud                                                                      |  |  |
| Site Boundaries:         | N = Manufacturing unit, with Wednesfield Way beyond, E = Neachells Lane, with industrial                                                                  |  |  |
|                          | units beyond, S = Engineering works, with industrial units beyond, W = Logistics unit, Satellite                                                          |  |  |
|                          | Ind Park and vehicle industrial units beyond.                                                                                                             |  |  |
| Site Shape & Area:       | The site is roughly rectangular in shape and occupies an approximate area of c.0.81 Hectares.                                                             |  |  |
| Proposed Development     | The proposed development is to demolish the existing building and rebuild a new industrial unit                                                           |  |  |
| Details:                 |                                                                                                                                                           |  |  |
|                          |                                                                                                                                                           |  |  |
| General Topography:      | No topographical survey was available at the time of writing this report. BGS maps indicate that                                                          |  |  |
|                          | the site is generally level, at c.135m AOD.                                                                                                               |  |  |
| Site surfacing:          | The site consists of asphalt / concrete / paving slab surfacing from Austfield Road onto the site                                                         |  |  |
|                          | from the northeast, with a c.20m strip of grass / soft landscaping (mature trees and shrubs)                                                              |  |  |
|                          | from Austfield road bordering a central car parking area within the site. There are sporadic waste                                                        |  |  |
|                          | materials, consisting of building materials, burnt ashy materials, IBC's, furnishings, electrical                                                         |  |  |
|                          | appliances, cardboard, roofing felt, general household waste and a large skip. Field drains are                                                           |  |  |
|                          | also recorded along the boundary lines to the east and west, running north to south.                                                                      |  |  |
| Above Ground Structures: | There are structures recorded on site, which formed part of Phoenix Engineering Works from                                                                |  |  |
|                          | c.1938, however this is now separated, with a small service road now intercepting the site                                                                |  |  |
|                          | boundary to the south. Structures consist of one large industrial unit, with three smaller units to                                                       |  |  |
|                          | the east of the larger unit, including a lorry distribution overhang to the north and tailgate lift.                                                      |  |  |
|                          | There are several substations / gas governors around the units, to the east and just out-with the                                                         |  |  |
| Internal features:       | redline boundary of the site to west (electric substation).  The unit is divided into three subunits internally. The large unit contains substantial soft |  |  |
| internal features.       | furnishings, electrical appliances, wood and marble etc, plant and machinery, with access gained                                                          |  |  |
|                          | via roller shutter doors. A smaller space within the unit houses an office space, with office                                                             |  |  |
|                          | furniture insitu. A small corridor entrance is via the south of the unit, which contains three                                                            |  |  |
|                          | IBC's (contents unknown), with an adjacent unit, with oil barrels – staining (possible                                                                    |  |  |
|                          | contamination), vehicle parts, household waste, building materials and office furniture, with                                                             |  |  |
|                          | access gained via roller shutter doors. A service door to the north-western portion of the site,                                                          |  |  |
|                          | houses a number of breaker boxes / electrical (live) service units, with an open shallow recess                                                           |  |  |
|                          | for connecting cables.                                                                                                                                    |  |  |
| Below Ground Structures: | Services (i.e., drains, water, electric, gas, etc.) are likely to be present associated with the current                                                  |  |  |
|                          | buildings.                                                                                                                                                |  |  |
|                          |                                                                                                                                                           |  |  |