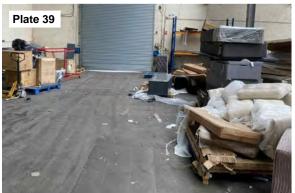

### Table 2.1

| <u>1 abie 2.1</u>        |                                                                                                                                                           |  |  |
|--------------------------|-----------------------------------------------------------------------------------------------------------------------------------------------------------|--|--|
| Site Name & Address:     | Satellite Industrial Park, Wolverhampton, WV11 3QG.                                                                                                       |  |  |
| National Grid Reference: | 394610, 299610 – representative for the centre of the site.                                                                                               |  |  |
| Description of Location: | The site is located within an industrial urban setting, situated south off Wednesfield Way, c.3km                                                         |  |  |
|                          | to the northeast of Wolverhampton, c.5km northwest of Walsall and c.9km north of Dud                                                                      |  |  |
| Site Boundaries:         | N = Manufacturing unit, with Wednesfield Way beyond, E = Neachells Lane, with industrial                                                                  |  |  |
|                          | units beyond, S = Engineering works, with industrial units beyond, W = Logistics unit, Satellite                                                          |  |  |
|                          | Ind Park and vehicle industrial units beyond.                                                                                                             |  |  |
| Site Shape & Area:       | The site is roughly rectangular in shape and occupies an approximate area of c.0.81 Hectares.                                                             |  |  |
| Proposed Development     | The proposed development is to demolish the existing building and rebuild a new industrial unit                                                           |  |  |
| Details:                 |                                                                                                                                                           |  |  |
|                          |                                                                                                                                                           |  |  |
| General Topography:      | No topographical survey was available at the time of writing this report. BGS maps indicate that                                                          |  |  |
|                          | the site is generally level, at c.135m AOD.                                                                                                               |  |  |
| Site surfacing:          | The site consists of asphalt / concrete / paving slab surfacing from Austfield Road onto the site                                                         |  |  |
|                          | from the northeast, with a c.20m strip of grass / soft landscaping (mature trees and shrubs)                                                              |  |  |
|                          | from Austfield road bordering a central car parking area within the site. There are sporadic waste                                                        |  |  |
|                          | materials, consisting of building materials, burnt ashy materials, IBC's, furnishings, electrical                                                         |  |  |
|                          | appliances, cardboard, roofing felt, general household waste and a large skip. Field drains are                                                           |  |  |
|                          | also recorded along the boundary lines to the east and west, running north to south.                                                                      |  |  |
| Above Ground Structures: | There are structures recorded on site, which formed part of Phoenix Engineering Works from                                                                |  |  |
|                          | c.1938, however this is now separated, with a small service road now intercepting the site                                                                |  |  |
|                          | boundary to the south. Structures consist of one large industrial unit, with three smaller units to                                                       |  |  |
|                          | the east of the larger unit, including a lorry distribution overhang to the north and tailgate lift.                                                      |  |  |
|                          | There are several substations / gas governors around the units, to the east and just out-with the                                                         |  |  |
| Internal features:       | redline boundary of the site to west (electric substation).  The unit is divided into three subunits internally. The large unit contains substantial soft |  |  |
| internal features.       | furnishings, electrical appliances, wood and marble etc, plant and machinery, with access gained                                                          |  |  |
|                          | via roller shutter doors. A smaller space within the unit houses an office space, with office                                                             |  |  |
|                          | furniture insitu. A small corridor entrance is via the south of the unit, which contains three                                                            |  |  |
|                          | IBC's (contents unknown), with an adjacent unit, with oil barrels – staining (possible                                                                    |  |  |
|                          | contamination), vehicle parts, household waste, building materials and office furniture, with                                                             |  |  |
|                          | access gained via roller shutter doors. A service door to the north-western portion of the site,                                                          |  |  |
|                          | houses a number of breaker boxes / electrical (live) service units, with an open shallow recess                                                           |  |  |
|                          | for connecting cables.                                                                                                                                    |  |  |
| Below Ground Structures: | Services (i.e., drains, water, electric, gas, etc.) are likely to be present associated with the current                                                  |  |  |
|                          | buildings.                                                                                                                                                |  |  |
|                          |                                                                                                                                                           |  |  |