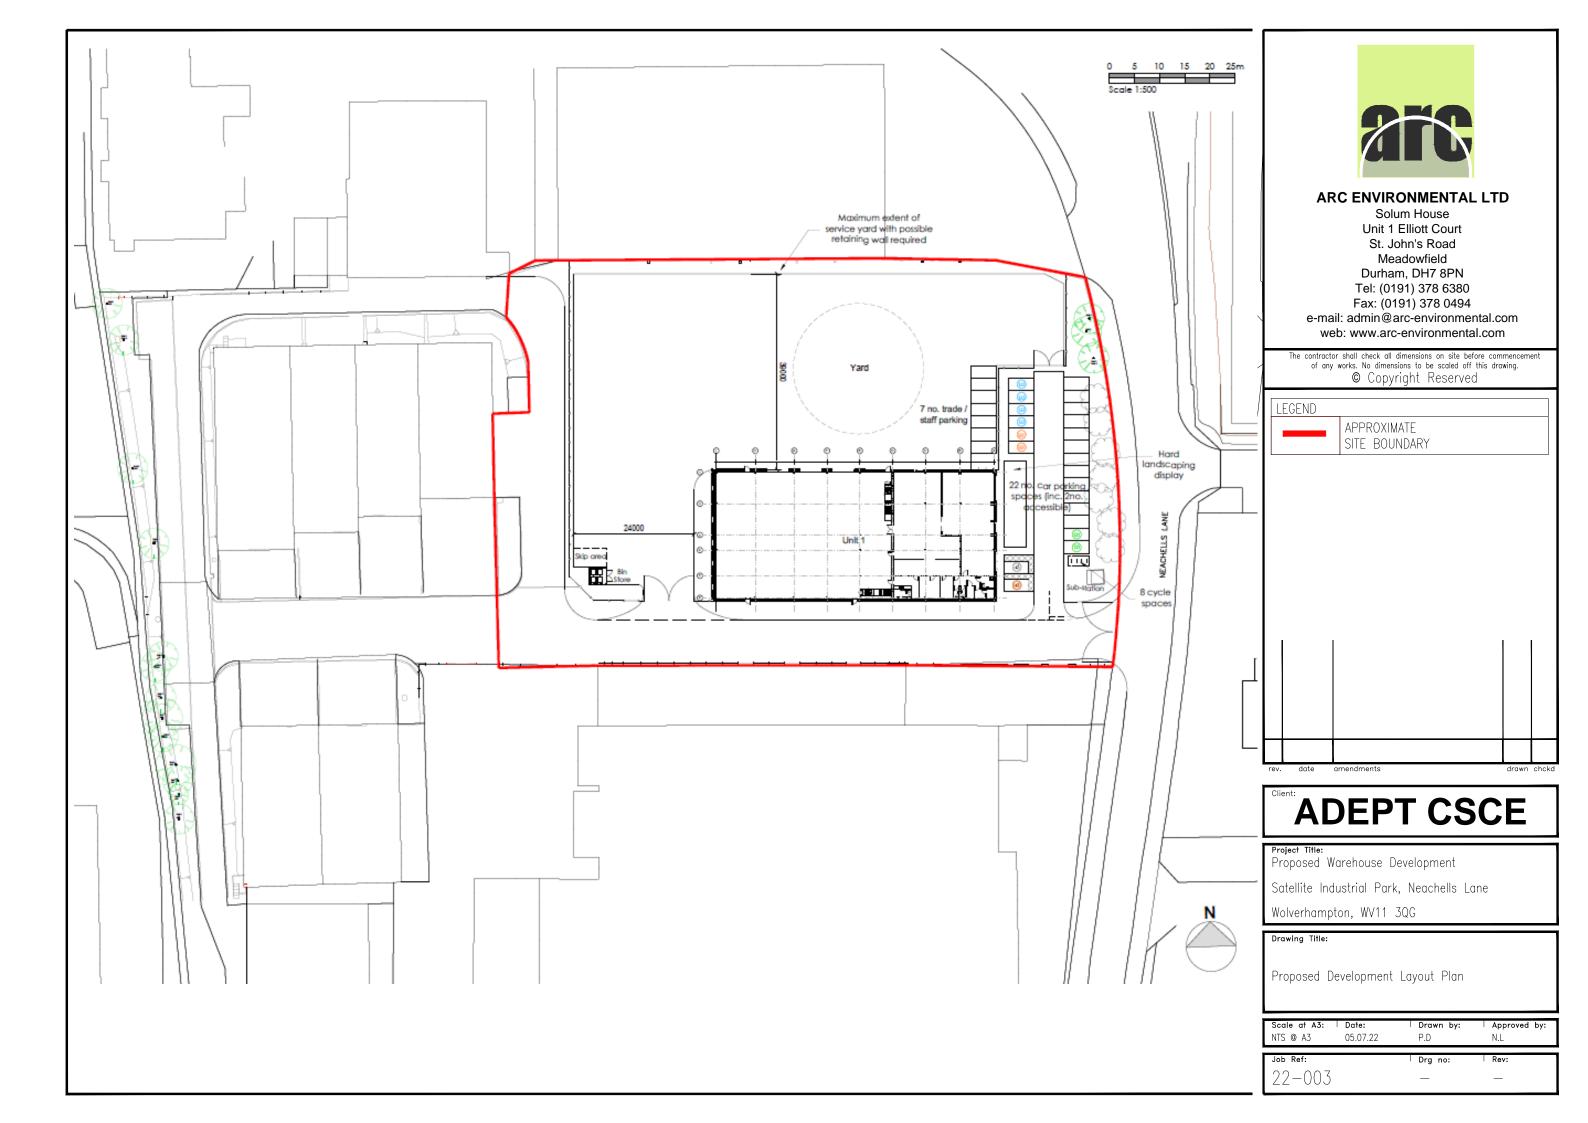

### Table 2.1

| <u>1 abie 2.1</u>        |                                                                                                                                                           |  |  |
|--------------------------|-----------------------------------------------------------------------------------------------------------------------------------------------------------|--|--|
| Site Name & Address:     | Satellite Industrial Park, Wolverhampton, WV11 3QG.                                                                                                       |  |  |
| National Grid Reference: | 394610, 299610 – representative for the centre of the site.                                                                                               |  |  |
| Description of Location: | The site is located within an industrial urban setting, situated south off Wednesfield Way, c.3km                                                         |  |  |
|                          | to the northeast of Wolverhampton, c.5km northwest of Walsall and c.9km north of Dud                                                                      |  |  |
| Site Boundaries:         | N = Manufacturing unit, with Wednesfield Way beyond, E = Neachells Lane, with industrial                                                                  |  |  |
|                          | units beyond, S = Engineering works, with industrial units beyond, W = Logistics unit, Satellite                                                          |  |  |
|                          | Ind Park and vehicle industrial units beyond.                                                                                                             |  |  |
| Site Shape & Area:       | The site is roughly rectangular in shape and occupies an approximate area of c.0.81 Hectares.                                                             |  |  |
| Proposed Development     | The proposed development is to demolish the existing building and rebuild a new industrial unit                                                           |  |  |
| Details:                 |                                                                                                                                                           |  |  |
|                          |                                                                                                                                                           |  |  |
| General Topography:      | No topographical survey was available at the time of writing this report. BGS maps indicate that                                                          |  |  |
|                          | the site is generally level, at c.135m AOD.                                                                                                               |  |  |
| Site surfacing:          | The site consists of asphalt / concrete / paving slab surfacing from Austfield Road onto the site                                                         |  |  |
|                          | from the northeast, with a c.20m strip of grass / soft landscaping (mature trees and shrubs)                                                              |  |  |
|                          | from Austfield road bordering a central car parking area within the site. There are sporadic waste                                                        |  |  |
|                          | materials, consisting of building materials, burnt ashy materials, IBC's, furnishings, electrical                                                         |  |  |
|                          | appliances, cardboard, roofing felt, general household waste and a large skip. Field drains are                                                           |  |  |
|                          | also recorded along the boundary lines to the east and west, running north to south.                                                                      |  |  |
| Above Ground Structures: | There are structures recorded on site, which formed part of Phoenix Engineering Works from                                                                |  |  |
|                          | c.1938, however this is now separated, with a small service road now intercepting the site                                                                |  |  |
|                          | boundary to the south. Structures consist of one large industrial unit, with three smaller units to                                                       |  |  |
|                          | the east of the larger unit, including a lorry distribution overhang to the north and tailgate lift.                                                      |  |  |
|                          | There are several substations / gas governors around the units, to the east and just out-with the                                                         |  |  |
| Internal features:       | redline boundary of the site to west (electric substation).  The unit is divided into three subunits internally. The large unit contains substantial soft |  |  |
| internal features.       | furnishings, electrical appliances, wood and marble etc, plant and machinery, with access gained                                                          |  |  |
|                          | via roller shutter doors. A smaller space within the unit houses an office space, with office                                                             |  |  |
|                          | furniture insitu. A small corridor entrance is via the south of the unit, which contains three                                                            |  |  |
|                          | IBC's (contents unknown), with an adjacent unit, with oil barrels – staining (possible                                                                    |  |  |
|                          | contamination), vehicle parts, household waste, building materials and office furniture, with                                                             |  |  |
|                          | access gained via roller shutter doors. A service door to the north-western portion of the site,                                                          |  |  |
|                          | houses a number of breaker boxes / electrical (live) service units, with an open shallow recess                                                           |  |  |
|                          | for connecting cables.                                                                                                                                    |  |  |
| Below Ground Structures: | Services (i.e., drains, water, electric, gas, etc.) are likely to be present associated with the current                                                  |  |  |
|                          | buildings.                                                                                                                                                |  |  |
|                          |                                                                                                                                                           |  |  |