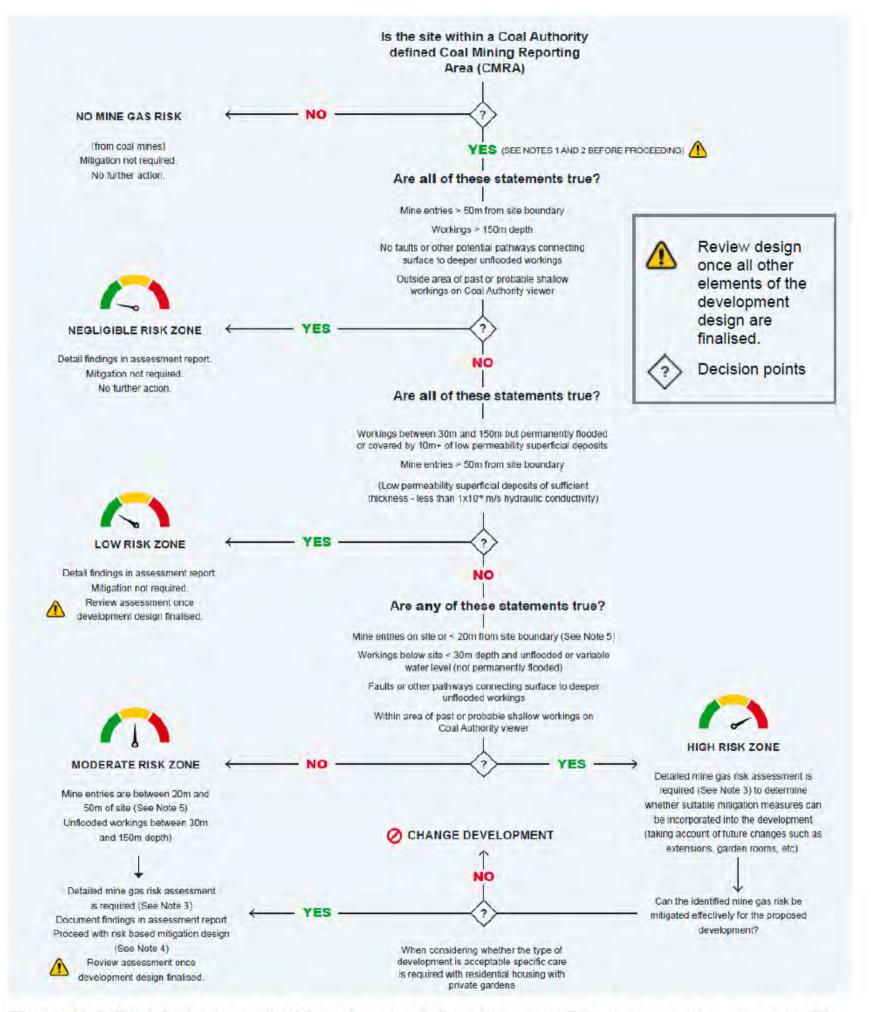

Given that workings may be present below the site, these could also represent a potential risk to the proposed development through mine gas rise. In accordance with CL:AIRE guidance 'Good practice for Risk Assessment for Coal Gas Emissions (October 2021), Figure 13.1: Decision support tool for mine gas risk assessment (copy attached in Appendix II), there is a high risk from hazardous ground gases at this site and further assessment is required.