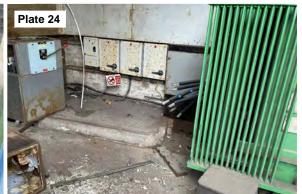

### Table 2.1

| <u>1 abie 2.1</u>        |                                                                                                                                                           |  |  |
|--------------------------|-----------------------------------------------------------------------------------------------------------------------------------------------------------|--|--|
| Site Name & Address:     | Satellite Industrial Park, Wolverhampton, WV11 3QG.                                                                                                       |  |  |
| National Grid Reference: | 394610, 299610 – representative for the centre of the site.                                                                                               |  |  |
| Description of Location: | The site is located within an industrial urban setting, situated south off Wednesfield Way, c.3km                                                         |  |  |
|                          | to the northeast of Wolverhampton, c.5km northwest of Walsall and c.9km north of Dud                                                                      |  |  |
| Site Boundaries:         | N = Manufacturing unit, with Wednesfield Way beyond, E = Neachells Lane, with industrial                                                                  |  |  |
|                          | units beyond, S = Engineering works, with industrial units beyond, W = Logistics unit, Satellite                                                          |  |  |
|                          | Ind Park and vehicle industrial units beyond.                                                                                                             |  |  |
| Site Shape & Area:       | The site is roughly rectangular in shape and occupies an approximate area of c.0.81 Hectares.                                                             |  |  |
| Proposed Development     | The proposed development is to demolish the existing building and rebuild a new industrial unit                                                           |  |  |
| Details:                 |                                                                                                                                                           |  |  |
|                          |                                                                                                                                                           |  |  |
| General Topography:      | No topographical survey was available at the time of writing this report. BGS maps indicate that                                                          |  |  |
|                          | the site is generally level, at c.135m AOD.                                                                                                               |  |  |
| Site surfacing:          | The site consists of asphalt / concrete / paving slab surfacing from Austfield Road onto the site                                                         |  |  |
|                          | from the northeast, with a c.20m strip of grass / soft landscaping (mature trees and shrubs)                                                              |  |  |
|                          | from Austfield road bordering a central car parking area within the site. There are sporadic waste                                                        |  |  |
|                          | materials, consisting of building materials, burnt ashy materials, IBC's, furnishings, electrical                                                         |  |  |
|                          | appliances, cardboard, roofing felt, general household waste and a large skip. Field drains are                                                           |  |  |
|                          | also recorded along the boundary lines to the east and west, running north to south.                                                                      |  |  |
| Above Ground Structures: | There are structures recorded on site, which formed part of Phoenix Engineering Works from                                                                |  |  |
|                          | c.1938, however this is now separated, with a small service road now intercepting the site                                                                |  |  |
|                          | boundary to the south. Structures consist of one large industrial unit, with three smaller units to                                                       |  |  |
|                          | the east of the larger unit, including a lorry distribution overhang to the north and tailgate lift.                                                      |  |  |
|                          | There are several substations / gas governors around the units, to the east and just out-with the                                                         |  |  |
| Internal features:       | redline boundary of the site to west (electric substation).  The unit is divided into three subunits internally. The large unit contains substantial soft |  |  |
| internal features.       | furnishings, electrical appliances, wood and marble etc, plant and machinery, with access gained                                                          |  |  |
|                          | via roller shutter doors. A smaller space within the unit houses an office space, with office                                                             |  |  |
|                          | furniture insitu. A small corridor entrance is via the south of the unit, which contains three                                                            |  |  |
|                          | IBC's (contents unknown), with an adjacent unit, with oil barrels – staining (possible                                                                    |  |  |
|                          | contamination), vehicle parts, household waste, building materials and office furniture, with                                                             |  |  |
|                          | access gained via roller shutter doors. A service door to the north-western portion of the site,                                                          |  |  |
|                          | houses a number of breaker boxes / electrical (live) service units, with an open shallow recess                                                           |  |  |
|                          | for connecting cables.                                                                                                                                    |  |  |
| Below Ground Structures: | Services (i.e., drains, water, electric, gas, etc.) are likely to be present associated with the current                                                  |  |  |
|                          | buildings.                                                                                                                                                |  |  |
|                          |                                                                                                                                                           |  |  |