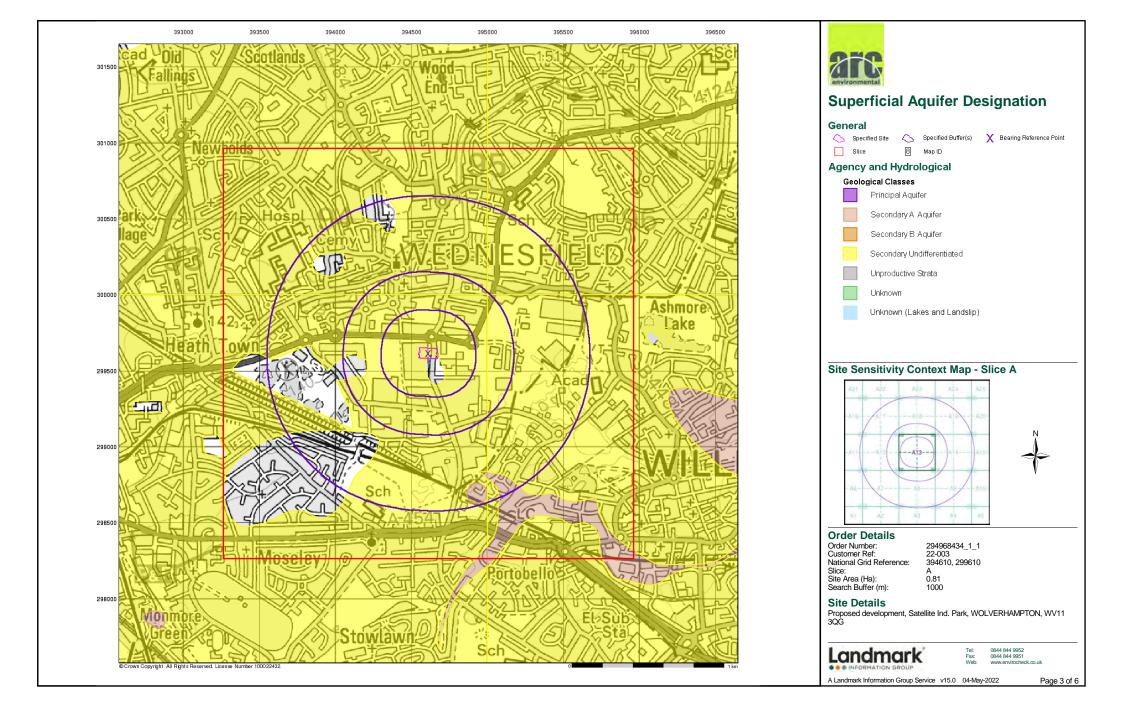

# 3.1.2 Superficial Deposits: -

Published BGS maps indicate the majority of the site is underlain by Glacial Till, comprising of sandy, gravelly clays, with varying size and shaped boulders. A small area of the site, towards the south-eastern portion is recorded within an area of solid outcrop (An area where drift deposits are thin or absent), however some residual soils may be present.

Table 3.2

| 1 able 5.2                 |                                  |                                                             |
|----------------------------|----------------------------------|-------------------------------------------------------------|
| <u>STRATA</u>              | Aquifer / Soil Leachability      | <u>Comments</u>                                             |
|                            | EA Classification                |                                                             |
| Groundwater Vulnerability: | Majority of the site: Pennine    | Low Vulnerability - Combined (Low pollutant speed),         |
|                            | Lower Coal Measures              | dilution 300 - 550mm/year. Secondary Superficial Aquifer -  |
|                            | Formation -                      | Undifferentiated.                                           |
|                            | Secondary Aquifer - A.           |                                                             |
|                            | SE portion of the site:          | Low Vulnerability – Combined (Low pollutant speed),         |
|                            | Unnamed Igneous Intrusion -      | dilution 300 - 550mm/year. No superficial Aquifer.          |
|                            | Secondary Aquifer - B.           |                                                             |
| Superficial Deposits:      | Site majority -                  | Secondary undifferentiated are aquifers where it is not     |
| (Till, Devensian)          | Productive Superficial Aquifer - | possible to apply either a Secondary A or B definition      |
|                            | Secondary Undifferentiated.      | because of the variable characteristics of the rock type.   |
|                            | •                                | These have only a minor value.                              |
| Superficial Deposits:      | SE -                             | ~                                                           |
| (None)                     | No superficial Aquifer           |                                                             |
| Solid Geology:             | Site majority -                  | Principal and secondary aquifers provide significant        |
| (Pennine Lower Coal        | Productive Aquifer, Secondary    | quantities of drinking water, and water for business needs. |
| Measures Formation)        | Aquifer - A,                     | They may also support rivers, lakes, and wetlands.          |
|                            | Soluble Risk - None              |                                                             |
| Solid Geology:             | SE -                             | Principal and secondary aquifers provide significant        |
| (Unnamed Igneous Intrusion | SE portion of the site:          | quantities of drinking water, and water for business needs. |
| - Westphalian)             | Unnamed Igneous Intrusion -      | They may also support rivers, lakes, and wetlands.          |
|                            | Secondary Aquifer - B.           |                                                             |