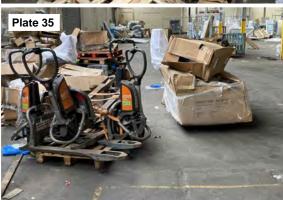

### Table 2.1

| <u>1 abie 2.1</u>        |                                                                                                                                                           |  |  |
|--------------------------|-----------------------------------------------------------------------------------------------------------------------------------------------------------|--|--|
| Site Name & Address:     | Satellite Industrial Park, Wolverhampton, WV11 3QG.                                                                                                       |  |  |
| National Grid Reference: | 394610, 299610 – representative for the centre of the site.                                                                                               |  |  |
| Description of Location: | The site is located within an industrial urban setting, situated south off Wednesfield Way, c.3km                                                         |  |  |
|                          | to the northeast of Wolverhampton, c.5km northwest of Walsall and c.9km north of Dud                                                                      |  |  |
| Site Boundaries:         | N = Manufacturing unit, with Wednesfield Way beyond, E = Neachells Lane, with industrial                                                                  |  |  |
|                          | units beyond, S = Engineering works, with industrial units beyond, W = Logistics unit, Satellite                                                          |  |  |
|                          | Ind Park and vehicle industrial units beyond.                                                                                                             |  |  |
| Site Shape & Area:       | The site is roughly rectangular in shape and occupies an approximate area of c.0.81 Hectares.                                                             |  |  |
| Proposed Development     | The proposed development is to demolish the existing building and rebuild a new industrial unit                                                           |  |  |
| Details:                 |                                                                                                                                                           |  |  |
|                          |                                                                                                                                                           |  |  |
| General Topography:      | No topographical survey was available at the time of writing this report. BGS maps indicate that                                                          |  |  |
|                          | the site is generally level, at c.135m AOD.                                                                                                               |  |  |
| Site surfacing:          | The site consists of asphalt / concrete / paving slab surfacing from Austfield Road onto the site                                                         |  |  |
|                          | from the northeast, with a c.20m strip of grass / soft landscaping (mature trees and shrubs)                                                              |  |  |
|                          | from Austfield road bordering a central car parking area within the site. There are sporadic waste                                                        |  |  |
|                          | materials, consisting of building materials, burnt ashy materials, IBC's, furnishings, electrical                                                         |  |  |
|                          | appliances, cardboard, roofing felt, general household waste and a large skip. Field drains are                                                           |  |  |
|                          | also recorded along the boundary lines to the east and west, running north to south.                                                                      |  |  |
| Above Ground Structures: | There are structures recorded on site, which formed part of Phoenix Engineering Works from                                                                |  |  |
|                          | c.1938, however this is now separated, with a small service road now intercepting the site                                                                |  |  |
|                          | boundary to the south. Structures consist of one large industrial unit, with three smaller units to                                                       |  |  |
|                          | the east of the larger unit, including a lorry distribution overhang to the north and tailgate lift.                                                      |  |  |
|                          | There are several substations / gas governors around the units, to the east and just out-with the                                                         |  |  |
| Internal features:       | redline boundary of the site to west (electric substation).  The unit is divided into three subunits internally. The large unit contains substantial soft |  |  |
| internal features.       | furnishings, electrical appliances, wood and marble etc, plant and machinery, with access gained                                                          |  |  |
|                          | via roller shutter doors. A smaller space within the unit houses an office space, with office                                                             |  |  |
|                          | furniture insitu. A small corridor entrance is via the south of the unit, which contains three                                                            |  |  |
|                          | IBC's (contents unknown), with an adjacent unit, with oil barrels – staining (possible                                                                    |  |  |
|                          | contamination), vehicle parts, household waste, building materials and office furniture, with                                                             |  |  |
|                          | access gained via roller shutter doors. A service door to the north-western portion of the site,                                                          |  |  |
|                          | houses a number of breaker boxes / electrical (live) service units, with an open shallow recess                                                           |  |  |
|                          | for connecting cables.                                                                                                                                    |  |  |
| Below Ground Structures: | Services (i.e., drains, water, electric, gas, etc.) are likely to be present associated with the current                                                  |  |  |
|                          | buildings.                                                                                                                                                |  |  |
|                          |                                                                                                                                                           |  |  |