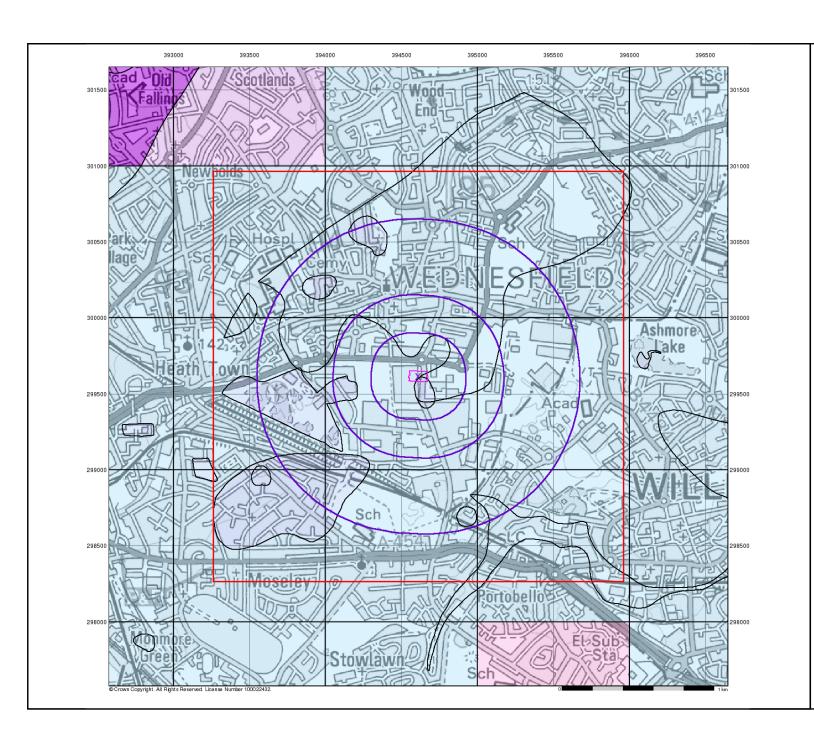

# 3.4 Site Hydrogeology: -

- The site is not located in or within c.1km of a Source Protection Zone (SPZ), Zone 1.
- There is one Water Abstraction recorded within c.250m of the site, Ductile Steel Processors (licence 03/28/08/0147), c.238m to the to the southwest of the site (permit start date 13/01/1966, groundwater source borehole).
- There is one surface water feature within c.250m of the site, situated c.218m to the southwest of the site, corresponding with an unnamed inland river (field drain).

Table 3.2

| 1 able 5.2                 |                                  |                                                             |
|----------------------------|----------------------------------|-------------------------------------------------------------|
| <u>STRATA</u>              | Aquifer / Soil Leachability      | <u>Comments</u>                                             |
|                            | EA Classification                |                                                             |
| Groundwater Vulnerability: | Majority of the site: Pennine    | Low Vulnerability - Combined (Low pollutant speed),         |
|                            | Lower Coal Measures              | dilution 300 - 550mm/year. Secondary Superficial Aquifer -  |
|                            | Formation -                      | Undifferentiated.                                           |
|                            | Secondary Aquifer - A.           |                                                             |
|                            | SE portion of the site:          | Low Vulnerability – Combined (Low pollutant speed),         |
|                            | Unnamed Igneous Intrusion -      | dilution 300 - 550mm/year. No superficial Aquifer.          |
|                            | Secondary Aquifer - B.           |                                                             |
| Superficial Deposits:      | Site majority -                  | Secondary undifferentiated are aquifers where it is not     |
| (Till, Devensian)          | Productive Superficial Aquifer - | possible to apply either a Secondary A or B definition      |
|                            | Secondary Undifferentiated.      | because of the variable characteristics of the rock type.   |
|                            | •                                | These have only a minor value.                              |
| Superficial Deposits:      | SE -                             | ~                                                           |
| (None)                     | No superficial Aquifer           |                                                             |
| Solid Geology:             | Site majority -                  | Principal and secondary aquifers provide significant        |
| (Pennine Lower Coal        | Productive Aquifer, Secondary    | quantities of drinking water, and water for business needs. |
| Measures Formation)        | Aquifer - A,                     | They may also support rivers, lakes, and wetlands.          |
|                            | Soluble Risk - None              |                                                             |
| Solid Geology:             | SE -                             | Principal and secondary aquifers provide significant        |
| (Unnamed Igneous Intrusion | SE portion of the site:          | quantities of drinking water, and water for business needs. |
| - Westphalian)             | Unnamed Igneous Intrusion -      | They may also support rivers, lakes, and wetlands.          |
|                            | Secondary Aquifer - B.           |                                                             |