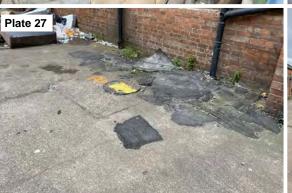

### Table 2.1

| <u>1 abie 2.1</u>        |                                                                                                                                                           |  |  |
|--------------------------|-----------------------------------------------------------------------------------------------------------------------------------------------------------|--|--|
| Site Name & Address:     | Satellite Industrial Park, Wolverhampton, WV11 3QG.                                                                                                       |  |  |
| National Grid Reference: | 394610, 299610 – representative for the centre of the site.                                                                                               |  |  |
| Description of Location: | The site is located within an industrial urban setting, situated south off Wednesfield Way, c.3km                                                         |  |  |
|                          | to the northeast of Wolverhampton, c.5km northwest of Walsall and c.9km north of Dud                                                                      |  |  |
| Site Boundaries:         | N = Manufacturing unit, with Wednesfield Way beyond, E = Neachells Lane, with industrial                                                                  |  |  |
|                          | units beyond, S = Engineering works, with industrial units beyond, W = Logistics unit, Satellite                                                          |  |  |
|                          | Ind Park and vehicle industrial units beyond.                                                                                                             |  |  |
| Site Shape & Area:       | The site is roughly rectangular in shape and occupies an approximate area of c.0.81 Hectares.                                                             |  |  |
| Proposed Development     | The proposed development is to demolish the existing building and rebuild a new industrial unit                                                           |  |  |
| Details:                 |                                                                                                                                                           |  |  |
|                          |                                                                                                                                                           |  |  |
| General Topography:      | No topographical survey was available at the time of writing this report. BGS maps indicate that                                                          |  |  |
|                          | the site is generally level, at c.135m AOD.                                                                                                               |  |  |
| Site surfacing:          | The site consists of asphalt / concrete / paving slab surfacing from Austfield Road onto the site                                                         |  |  |
|                          | from the northeast, with a c.20m strip of grass / soft landscaping (mature trees and shrubs)                                                              |  |  |
|                          | from Austfield road bordering a central car parking area within the site. There are sporadic waste                                                        |  |  |
|                          | materials, consisting of building materials, burnt ashy materials, IBC's, furnishings, electrical                                                         |  |  |
|                          | appliances, cardboard, roofing felt, general household waste and a large skip. Field drains are                                                           |  |  |
|                          | also recorded along the boundary lines to the east and west, running north to south.                                                                      |  |  |
| Above Ground Structures: | There are structures recorded on site, which formed part of Phoenix Engineering Works from                                                                |  |  |
|                          | c.1938, however this is now separated, with a small service road now intercepting the site                                                                |  |  |
|                          | boundary to the south. Structures consist of one large industrial unit, with three smaller units to                                                       |  |  |
|                          | the east of the larger unit, including a lorry distribution overhang to the north and tailgate lift.                                                      |  |  |
|                          | There are several substations / gas governors around the units, to the east and just out-with the                                                         |  |  |
| Internal features:       | redline boundary of the site to west (electric substation).  The unit is divided into three subunits internally. The large unit contains substantial soft |  |  |
| internal features.       | furnishings, electrical appliances, wood and marble etc, plant and machinery, with access gained                                                          |  |  |
|                          | via roller shutter doors. A smaller space within the unit houses an office space, with office                                                             |  |  |
|                          | furniture insitu. A small corridor entrance is via the south of the unit, which contains three                                                            |  |  |
|                          | IBC's (contents unknown), with an adjacent unit, with oil barrels – staining (possible                                                                    |  |  |
|                          | contamination), vehicle parts, household waste, building materials and office furniture, with                                                             |  |  |
|                          | access gained via roller shutter doors. A service door to the north-western portion of the site,                                                          |  |  |
|                          | houses a number of breaker boxes / electrical (live) service units, with an open shallow recess                                                           |  |  |
|                          | for connecting cables.                                                                                                                                    |  |  |
| Below Ground Structures: | Services (i.e., drains, water, electric, gas, etc.) are likely to be present associated with the current                                                  |  |  |
|                          | buildings.                                                                                                                                                |  |  |
|                          |                                                                                                                                                           |  |  |