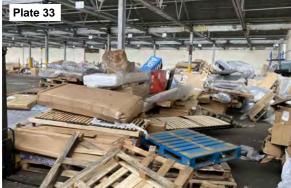

### Table 2.1

| <u>1 abie 2.1</u>        |                                                                                                                                                           |  |  |
|--------------------------|-----------------------------------------------------------------------------------------------------------------------------------------------------------|--|--|
| Site Name & Address:     | Satellite Industrial Park, Wolverhampton, WV11 3QG.                                                                                                       |  |  |
| National Grid Reference: | 394610, 299610 – representative for the centre of the site.                                                                                               |  |  |
| Description of Location: | The site is located within an industrial urban setting, situated south off Wednesfield Way, c.3km                                                         |  |  |
|                          | to the northeast of Wolverhampton, c.5km northwest of Walsall and c.9km north of Dud                                                                      |  |  |
| Site Boundaries:         | N = Manufacturing unit, with Wednesfield Way beyond, E = Neachells Lane, with industrial                                                                  |  |  |
|                          | units beyond, S = Engineering works, with industrial units beyond, W = Logistics unit, Satellite                                                          |  |  |
|                          | Ind Park and vehicle industrial units beyond.                                                                                                             |  |  |
| Site Shape & Area:       | The site is roughly rectangular in shape and occupies an approximate area of c.0.81 Hectares.                                                             |  |  |
| Proposed Development     | The proposed development is to demolish the existing building and rebuild a new industrial unit                                                           |  |  |
| Details:                 |                                                                                                                                                           |  |  |
|                          |                                                                                                                                                           |  |  |
| General Topography:      | No topographical survey was available at the time of writing this report. BGS maps indicate that                                                          |  |  |
|                          | the site is generally level, at c.135m AOD.                                                                                                               |  |  |
| Site surfacing:          | The site consists of asphalt / concrete / paving slab surfacing from Austfield Road onto the site                                                         |  |  |
|                          | from the northeast, with a c.20m strip of grass / soft landscaping (mature trees and shrubs)                                                              |  |  |
|                          | from Austfield road bordering a central car parking area within the site. There are sporadic waste                                                        |  |  |
|                          | materials, consisting of building materials, burnt ashy materials, IBC's, furnishings, electrical                                                         |  |  |
|                          | appliances, cardboard, roofing felt, general household waste and a large skip. Field drains are                                                           |  |  |
|                          | also recorded along the boundary lines to the east and west, running north to south.                                                                      |  |  |
| Above Ground Structures: | There are structures recorded on site, which formed part of Phoenix Engineering Works from                                                                |  |  |
|                          | c.1938, however this is now separated, with a small service road now intercepting the site                                                                |  |  |
|                          | boundary to the south. Structures consist of one large industrial unit, with three smaller units to                                                       |  |  |
|                          | the east of the larger unit, including a lorry distribution overhang to the north and tailgate lift.                                                      |  |  |
|                          | There are several substations / gas governors around the units, to the east and just out-with the                                                         |  |  |
| Internal features:       | redline boundary of the site to west (electric substation).  The unit is divided into three subunits internally. The large unit contains substantial soft |  |  |
| internal features.       | furnishings, electrical appliances, wood and marble etc, plant and machinery, with access gained                                                          |  |  |
|                          | via roller shutter doors. A smaller space within the unit houses an office space, with office                                                             |  |  |
|                          | furniture insitu. A small corridor entrance is via the south of the unit, which contains three                                                            |  |  |
|                          | IBC's (contents unknown), with an adjacent unit, with oil barrels – staining (possible                                                                    |  |  |
|                          | contamination), vehicle parts, household waste, building materials and office furniture, with                                                             |  |  |
|                          | access gained via roller shutter doors. A service door to the north-western portion of the site,                                                          |  |  |
|                          | houses a number of breaker boxes / electrical (live) service units, with an open shallow recess                                                           |  |  |
|                          | for connecting cables.                                                                                                                                    |  |  |
| Below Ground Structures: | Services (i.e., drains, water, electric, gas, etc.) are likely to be present associated with the current                                                  |  |  |
|                          | buildings.                                                                                                                                                |  |  |
|                          |                                                                                                                                                           |  |  |