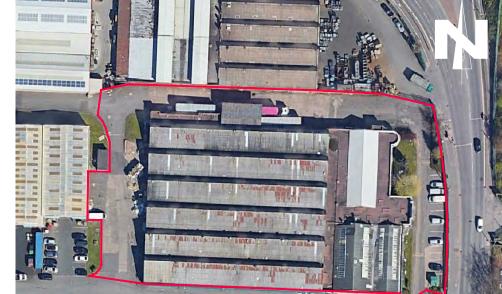

# 2.1 Site Details: -

### Table 2.1

| <u>1 abie 2.1</u>        |                                                                                                                                                           |  |  |
|--------------------------|-----------------------------------------------------------------------------------------------------------------------------------------------------------|--|--|
| Site Name & Address:     | Satellite Industrial Park, Wolverhampton, WV11 3QG.                                                                                                       |  |  |
| National Grid Reference: | 394610, 299610 – representative for the centre of the site.                                                                                               |  |  |
| Description of Location: | The site is located within an industrial urban setting, situated south off Wednesfield Way, c.3km                                                         |  |  |
|                          | to the northeast of Wolverhampton, c.5km northwest of Walsall and c.9km north of Dud                                                                      |  |  |
| Site Boundaries:         | N = Manufacturing unit, with Wednesfield Way beyond, E = Neachells Lane, with industrial                                                                  |  |  |
|                          | units beyond, S = Engineering works, with industrial units beyond, W = Logistics unit, Satellite                                                          |  |  |
|                          | Ind Park and vehicle industrial units beyond.                                                                                                             |  |  |
| Site Shape & Area:       | The site is roughly rectangular in shape and occupies an approximate area of c.0.81 Hectares.                                                             |  |  |
| Proposed Development     | The proposed development is to demolish the existing building and rebuild a new industrial unit                                                           |  |  |
| Details:                 |                                                                                                                                                           |  |  |
|                          |                                                                                                                                                           |  |  |
| General Topography:      | No topographical survey was available at the time of writing this report. BGS maps indicate that                                                          |  |  |
|                          | the site is generally level, at c.135m AOD.                                                                                                               |  |  |
| Site surfacing:          | The site consists of asphalt / concrete / paving slab surfacing from Austfield Road onto the site                                                         |  |  |
|                          | from the northeast, with a c.20m strip of grass / soft landscaping (mature trees and shrubs)                                                              |  |  |
|                          | from Austfield road bordering a central car parking area within the site. There are sporadic waste                                                        |  |  |
|                          | materials, consisting of building materials, burnt ashy materials, IBC's, furnishings, electrical                                                         |  |  |
|                          | appliances, cardboard, roofing felt, general household waste and a large skip. Field drains are                                                           |  |  |
|                          | also recorded along the boundary lines to the east and west, running north to south.                                                                      |  |  |
| Above Ground Structures: | There are structures recorded on site, which formed part of Phoenix Engineering Works from                                                                |  |  |
|                          | c.1938, however this is now separated, with a small service road now intercepting the site                                                                |  |  |
|                          | boundary to the south. Structures consist of one large industrial unit, with three smaller units to                                                       |  |  |
|                          | the east of the larger unit, including a lorry distribution overhang to the north and tailgate lift.                                                      |  |  |
|                          | There are several substations / gas governors around the units, to the east and just out-with the                                                         |  |  |
| Internal features:       | redline boundary of the site to west (electric substation).  The unit is divided into three subunits internally. The large unit contains substantial soft |  |  |
| internal features.       | furnishings, electrical appliances, wood and marble etc, plant and machinery, with access gained                                                          |  |  |
|                          | via roller shutter doors. A smaller space within the unit houses an office space, with office                                                             |  |  |
|                          | furniture insitu. A small corridor entrance is via the south of the unit, which contains three                                                            |  |  |
|                          | IBC's (contents unknown), with an adjacent unit, with oil barrels – staining (possible                                                                    |  |  |
|                          | contamination), vehicle parts, household waste, building materials and office furniture, with                                                             |  |  |
|                          | access gained via roller shutter doors. A service door to the north-western portion of the site,                                                          |  |  |
|                          | houses a number of breaker boxes / electrical (live) service units, with an open shallow recess                                                           |  |  |
|                          | for connecting cables.                                                                                                                                    |  |  |
| Below Ground Structures: | Services (i.e., drains, water, electric, gas, etc.) are likely to be present associated with the current                                                  |  |  |
|                          | buildings.                                                                                                                                                |  |  |
|                          |                                                                                                                                                           |  |  |