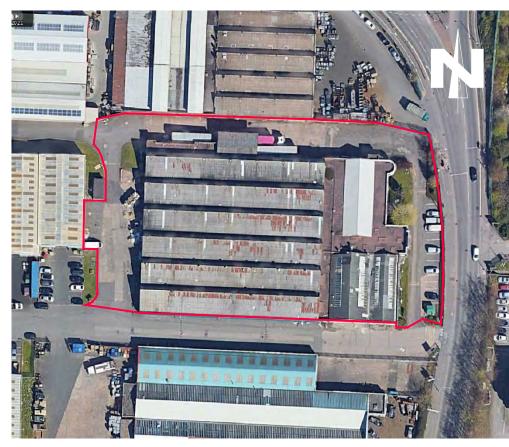

# 2.1 Site Details: -

### Table 2.1

| <u>1 abie 2.1</u>        |                                                                                                                                                           |  |  |
|--------------------------|-----------------------------------------------------------------------------------------------------------------------------------------------------------|--|--|
| Site Name & Address:     | Satellite Industrial Park, Wolverhampton, WV11 3QG.                                                                                                       |  |  |
| National Grid Reference: | 394610, 299610 – representative for the centre of the site.                                                                                               |  |  |
| Description of Location: | The site is located within an industrial urban setting, situated south off Wednesfield Way, c.3km                                                         |  |  |
|                          | to the northeast of Wolverhampton, c.5km northwest of Walsall and c.9km north of Dud                                                                      |  |  |
| Site Boundaries:         | N = Manufacturing unit, with Wednesfield Way beyond, E = Neachells Lane, with industrial                                                                  |  |  |
|                          | units beyond, S = Engineering works, with industrial units beyond, W = Logistics unit, Satellite                                                          |  |  |
|                          | Ind Park and vehicle industrial units beyond.                                                                                                             |  |  |
| Site Shape & Area:       | The site is roughly rectangular in shape and occupies an approximate area of c.0.81 Hectares.                                                             |  |  |
| Proposed Development     | The proposed development is to demolish the existing building and rebuild a new industrial unit                                                           |  |  |
| Details:                 |                                                                                                                                                           |  |  |
|                          |                                                                                                                                                           |  |  |
| General Topography:      | No topographical survey was available at the time of writing this report. BGS maps indicate that                                                          |  |  |
|                          | the site is generally level, at c.135m AOD.                                                                                                               |  |  |
| Site surfacing:          | The site consists of asphalt / concrete / paving slab surfacing from Austfield Road onto the site                                                         |  |  |
|                          | from the northeast, with a c.20m strip of grass / soft landscaping (mature trees and shrubs)                                                              |  |  |
|                          | from Austfield road bordering a central car parking area within the site. There are sporadic waste                                                        |  |  |
|                          | materials, consisting of building materials, burnt ashy materials, IBC's, furnishings, electrical                                                         |  |  |
|                          | appliances, cardboard, roofing felt, general household waste and a large skip. Field drains are                                                           |  |  |
|                          | also recorded along the boundary lines to the east and west, running north to south.                                                                      |  |  |
| Above Ground Structures: | There are structures recorded on site, which formed part of Phoenix Engineering Works from                                                                |  |  |
|                          | c.1938, however this is now separated, with a small service road now intercepting the site                                                                |  |  |
|                          | boundary to the south. Structures consist of one large industrial unit, with three smaller units to                                                       |  |  |
|                          | the east of the larger unit, including a lorry distribution overhang to the north and tailgate lift.                                                      |  |  |
|                          | There are several substations / gas governors around the units, to the east and just out-with the                                                         |  |  |
| Internal features:       | redline boundary of the site to west (electric substation).  The unit is divided into three subunits internally. The large unit contains substantial soft |  |  |
| internal features.       | furnishings, electrical appliances, wood and marble etc, plant and machinery, with access gained                                                          |  |  |
|                          | via roller shutter doors. A smaller space within the unit houses an office space, with office                                                             |  |  |
|                          | furniture insitu. A small corridor entrance is via the south of the unit, which contains three                                                            |  |  |
|                          | IBC's (contents unknown), with an adjacent unit, with oil barrels – staining (possible                                                                    |  |  |
|                          | contamination), vehicle parts, household waste, building materials and office furniture, with                                                             |  |  |
|                          | access gained via roller shutter doors. A service door to the north-western portion of the site,                                                          |  |  |
|                          | houses a number of breaker boxes / electrical (live) service units, with an open shallow recess                                                           |  |  |
|                          | for connecting cables.                                                                                                                                    |  |  |
| Below Ground Structures: | Services (i.e., drains, water, electric, gas, etc.) are likely to be present associated with the current                                                  |  |  |
|                          | buildings.                                                                                                                                                |  |  |
|                          |                                                                                                                                                           |  |  |