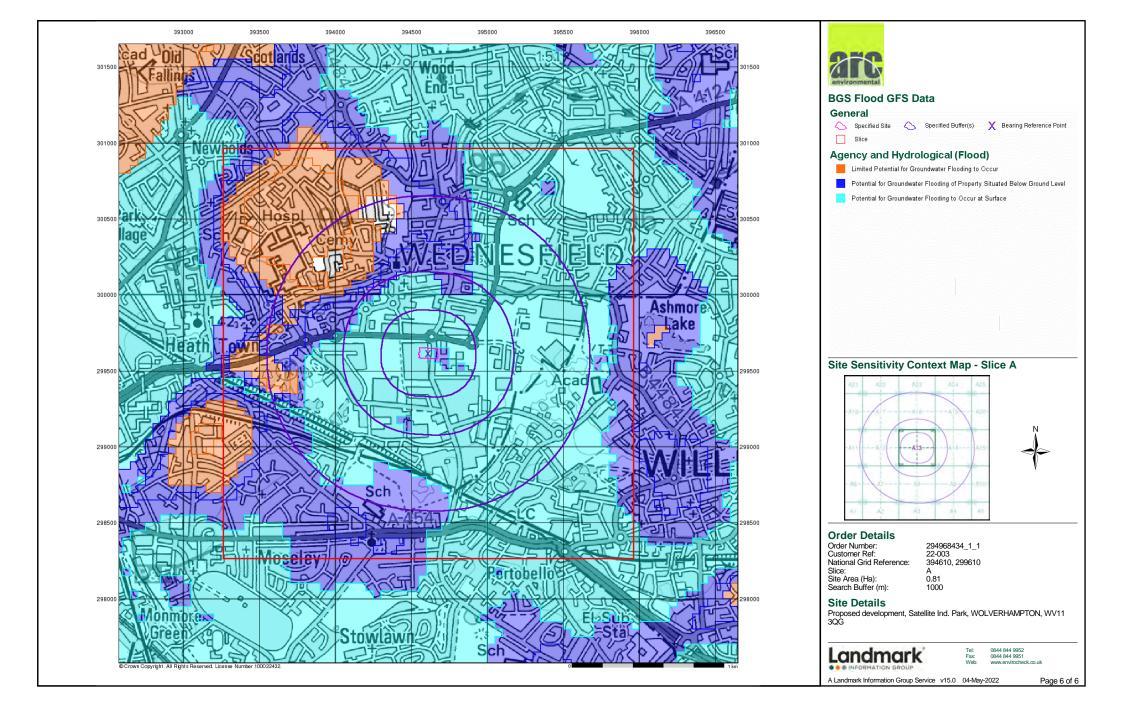

# 3.5 Site Hydrology: -

Table 3.3

| SURFACE WATER                | <u>Location</u>                 | <u>Comments</u>                                             |
|------------------------------|---------------------------------|-------------------------------------------------------------|
| <u>FEATURE</u>               |                                 |                                                             |
| GQA Classified River:        | None recorded within c.250m.    | ~                                                           |
| Unclassified Watercourse(s), | One recorded within c.250m.     | EC Ref. 95, c.218m to the southwest (Inland River – Field   |
| Canals, Ponds & Lakes:       |                                 | Drain).                                                     |
| Flooding:                    | The site does not fall within a | Although the site does not fall within a designated Flood   |
|                              | designated Flood Zone II or     | Zone II or III, it is recommended that further consultation |
|                              | III.                            | with the Local Authority (LA) and Environment Agency        |
|                              |                                 | (EA) should be made with respect to the potential for flood |
|                              |                                 | events in this area and to establish local knowledge of     |
|                              |                                 | periodic flooding problems.                                 |
| Surface Water Flooding       | A small band along the          | Surface water flooding occurs when rainwater does not       |
| (EA):                        | northern and southern           | drain away through the standard drainage systems or soak    |
|                              | boundary on the site show       | into the ground but lies on or flows over the ground        |
|                              | possible low risk from flooding | instead. However, flooding events, considered a very low    |
|                              | – 1000-year return.             | risk, may still occur.                                      |

# 3.5 Site Hydrology (Cont'd): -

Table 3.3 (Cont'd)

| SURFACE WATER            | <u>Location</u>                 | <u>Comments</u>                                          |
|--------------------------|---------------------------------|----------------------------------------------------------|
| <u>FEATURE</u>           |                                 |                                                          |
| Groundwater Flooding at  | The furthermost eastern         | Information obtained from Landmark, indicating the       |
| Surface (BGS):           | portion of the site is recorded | potential for groundwater flooding at surface and below  |
|                          | as being in an area with the    | ground level, proposed by the British Geological Survey  |
|                          | potential for groundwater       | (BGS). This information is based on areas which may be   |
|                          | flooding of the property        | potentially influenced by geological factors.            |
|                          | situated below ground level.    |                                                          |
|                          | The majority of the site is     |                                                          |
|                          | recorded as being in an area    |                                                          |
|                          | with potential for groundwater  |                                                          |
|                          | flooding to occur at surface.   |                                                          |
| RAINFALL                 | Measurements (mm)               | <u>Comments</u>                                          |
| Annual                   | 691.86                          | Based on 'station average' records from Penkridge, dated |
| Precipitation: Max (Oct) | 67.48                           | from 1991 - 2020                                         |
| Precipitation: Min (Mar) | 42.50                           |                                                          |