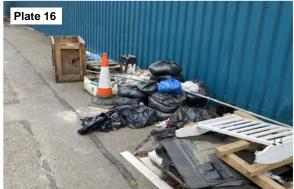

### Table 2.1

| <u>1 abie 2.1</u>        |                                                                                                                                                           |  |  |
|--------------------------|-----------------------------------------------------------------------------------------------------------------------------------------------------------|--|--|
| Site Name & Address:     | Satellite Industrial Park, Wolverhampton, WV11 3QG.                                                                                                       |  |  |
| National Grid Reference: | 394610, 299610 – representative for the centre of the site.                                                                                               |  |  |
| Description of Location: | The site is located within an industrial urban setting, situated south off Wednesfield Way, c.3km                                                         |  |  |
|                          | to the northeast of Wolverhampton, c.5km northwest of Walsall and c.9km north of Dud                                                                      |  |  |
| Site Boundaries:         | N = Manufacturing unit, with Wednesfield Way beyond, E = Neachells Lane, with industrial                                                                  |  |  |
|                          | units beyond, S = Engineering works, with industrial units beyond, W = Logistics unit, Satellite                                                          |  |  |
|                          | Ind Park and vehicle industrial units beyond.                                                                                                             |  |  |
| Site Shape & Area:       | The site is roughly rectangular in shape and occupies an approximate area of c.0.81 Hectares.                                                             |  |  |
| Proposed Development     | The proposed development is to demolish the existing building and rebuild a new industrial unit                                                           |  |  |
| Details:                 |                                                                                                                                                           |  |  |
|                          |                                                                                                                                                           |  |  |
| General Topography:      | No topographical survey was available at the time of writing this report. BGS maps indicate that                                                          |  |  |
|                          | the site is generally level, at c.135m AOD.                                                                                                               |  |  |
| Site surfacing:          | The site consists of asphalt / concrete / paving slab surfacing from Austfield Road onto the site                                                         |  |  |
|                          | from the northeast, with a c.20m strip of grass / soft landscaping (mature trees and shrubs)                                                              |  |  |
|                          | from Austfield road bordering a central car parking area within the site. There are sporadic waste                                                        |  |  |
|                          | materials, consisting of building materials, burnt ashy materials, IBC's, furnishings, electrical                                                         |  |  |
|                          | appliances, cardboard, roofing felt, general household waste and a large skip. Field drains are                                                           |  |  |
|                          | also recorded along the boundary lines to the east and west, running north to south.                                                                      |  |  |
| Above Ground Structures: | There are structures recorded on site, which formed part of Phoenix Engineering Works from                                                                |  |  |
|                          | c.1938, however this is now separated, with a small service road now intercepting the site                                                                |  |  |
|                          | boundary to the south. Structures consist of one large industrial unit, with three smaller units to                                                       |  |  |
|                          | the east of the larger unit, including a lorry distribution overhang to the north and tailgate lift.                                                      |  |  |
|                          | There are several substations / gas governors around the units, to the east and just out-with the                                                         |  |  |
| Internal features:       | redline boundary of the site to west (electric substation).  The unit is divided into three subunits internally. The large unit contains substantial soft |  |  |
| internal features.       | furnishings, electrical appliances, wood and marble etc, plant and machinery, with access gained                                                          |  |  |
|                          | via roller shutter doors. A smaller space within the unit houses an office space, with office                                                             |  |  |
|                          | furniture insitu. A small corridor entrance is via the south of the unit, which contains three                                                            |  |  |
|                          | IBC's (contents unknown), with an adjacent unit, with oil barrels – staining (possible                                                                    |  |  |
|                          | contamination), vehicle parts, household waste, building materials and office furniture, with                                                             |  |  |
|                          | access gained via roller shutter doors. A service door to the north-western portion of the site,                                                          |  |  |
|                          | houses a number of breaker boxes / electrical (live) service units, with an open shallow recess                                                           |  |  |
|                          | for connecting cables.                                                                                                                                    |  |  |
| Below Ground Structures: | Services (i.e., drains, water, electric, gas, etc.) are likely to be present associated with the current                                                  |  |  |
|                          | buildings.                                                                                                                                                |  |  |
|                          |                                                                                                                                                           |  |  |