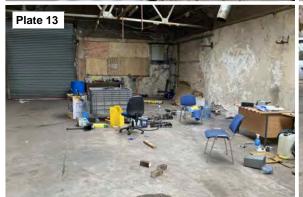

### Table 2.1

| <u>1 abie 2.1</u>        |                                                                                                                                                           |  |  |
|--------------------------|-----------------------------------------------------------------------------------------------------------------------------------------------------------|--|--|
| Site Name & Address:     | Satellite Industrial Park, Wolverhampton, WV11 3QG.                                                                                                       |  |  |
| National Grid Reference: | 394610, 299610 – representative for the centre of the site.                                                                                               |  |  |
| Description of Location: | The site is located within an industrial urban setting, situated south off Wednesfield Way, c.3km                                                         |  |  |
|                          | to the northeast of Wolverhampton, c.5km northwest of Walsall and c.9km north of Dud                                                                      |  |  |
| Site Boundaries:         | N = Manufacturing unit, with Wednesfield Way beyond, E = Neachells Lane, with industrial                                                                  |  |  |
|                          | units beyond, S = Engineering works, with industrial units beyond, W = Logistics unit, Satellite                                                          |  |  |
|                          | Ind Park and vehicle industrial units beyond.                                                                                                             |  |  |
| Site Shape & Area:       | The site is roughly rectangular in shape and occupies an approximate area of c.0.81 Hectares.                                                             |  |  |
| Proposed Development     | The proposed development is to demolish the existing building and rebuild a new industrial unit                                                           |  |  |
| Details:                 |                                                                                                                                                           |  |  |
|                          |                                                                                                                                                           |  |  |
| General Topography:      | No topographical survey was available at the time of writing this report. BGS maps indicate that                                                          |  |  |
|                          | the site is generally level, at c.135m AOD.                                                                                                               |  |  |
| Site surfacing:          | The site consists of asphalt / concrete / paving slab surfacing from Austfield Road onto the site                                                         |  |  |
|                          | from the northeast, with a c.20m strip of grass / soft landscaping (mature trees and shrubs)                                                              |  |  |
|                          | from Austfield road bordering a central car parking area within the site. There are sporadic waste                                                        |  |  |
|                          | materials, consisting of building materials, burnt ashy materials, IBC's, furnishings, electrical                                                         |  |  |
|                          | appliances, cardboard, roofing felt, general household waste and a large skip. Field drains are                                                           |  |  |
|                          | also recorded along the boundary lines to the east and west, running north to south.                                                                      |  |  |
| Above Ground Structures: | There are structures recorded on site, which formed part of Phoenix Engineering Works from                                                                |  |  |
|                          | c.1938, however this is now separated, with a small service road now intercepting the site                                                                |  |  |
|                          | boundary to the south. Structures consist of one large industrial unit, with three smaller units to                                                       |  |  |
|                          | the east of the larger unit, including a lorry distribution overhang to the north and tailgate lift.                                                      |  |  |
|                          | There are several substations / gas governors around the units, to the east and just out-with the                                                         |  |  |
| Internal features:       | redline boundary of the site to west (electric substation).  The unit is divided into three subunits internally. The large unit contains substantial soft |  |  |
| internal features.       | furnishings, electrical appliances, wood and marble etc, plant and machinery, with access gained                                                          |  |  |
|                          | via roller shutter doors. A smaller space within the unit houses an office space, with office                                                             |  |  |
|                          | furniture insitu. A small corridor entrance is via the south of the unit, which contains three                                                            |  |  |
|                          | IBC's (contents unknown), with an adjacent unit, with oil barrels – staining (possible                                                                    |  |  |
|                          | contamination), vehicle parts, household waste, building materials and office furniture, with                                                             |  |  |
|                          | access gained via roller shutter doors. A service door to the north-western portion of the site,                                                          |  |  |
|                          | houses a number of breaker boxes / electrical (live) service units, with an open shallow recess                                                           |  |  |
|                          | for connecting cables.                                                                                                                                    |  |  |
| Below Ground Structures: | Services (i.e., drains, water, electric, gas, etc.) are likely to be present associated with the current                                                  |  |  |
|                          | buildings.                                                                                                                                                |  |  |
|                          |                                                                                                                                                           |  |  |