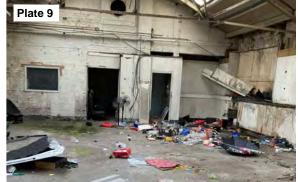

The primary objectives of the report are to assess the geological and land contamination conditions on and beneath the surface, and a preliminary Conceptual Site Model (CSM) has been developed to define the scope and extent of investigation works deemed necessary, prior to commencing with any future developments. A site reconnaissance (walkover) survey was undertaken as part of this report which involved an inspection of the site and its vicinity. Site photographs were taken during the survey, and these can be seen attached in Appendix I, with all relevant observations noted in Section 2.1.

### Table 2.1

| <u>1 abie 2.1</u>        |                                                                                                                                                           |  |  |
|--------------------------|-----------------------------------------------------------------------------------------------------------------------------------------------------------|--|--|
| Site Name & Address:     | Satellite Industrial Park, Wolverhampton, WV11 3QG.                                                                                                       |  |  |
| National Grid Reference: | 394610, 299610 – representative for the centre of the site.                                                                                               |  |  |
| Description of Location: | The site is located within an industrial urban setting, situated south off Wednesfield Way, c.3km                                                         |  |  |
|                          | to the northeast of Wolverhampton, c.5km northwest of Walsall and c.9km north of Dud                                                                      |  |  |
| Site Boundaries:         | N = Manufacturing unit, with Wednesfield Way beyond, E = Neachells Lane, with industrial                                                                  |  |  |
|                          | units beyond, S = Engineering works, with industrial units beyond, W = Logistics unit, Satellite                                                          |  |  |
|                          | Ind Park and vehicle industrial units beyond.                                                                                                             |  |  |
| Site Shape & Area:       | The site is roughly rectangular in shape and occupies an approximate area of c.0.81 Hectares.                                                             |  |  |
| Proposed Development     | The proposed development is to demolish the existing building and rebuild a new industrial unit                                                           |  |  |
| Details:                 |                                                                                                                                                           |  |  |
|                          |                                                                                                                                                           |  |  |
| General Topography:      | No topographical survey was available at the time of writing this report. BGS maps indicate that                                                          |  |  |
|                          | the site is generally level, at c.135m AOD.                                                                                                               |  |  |
| Site surfacing:          | The site consists of asphalt / concrete / paving slab surfacing from Austfield Road onto the site                                                         |  |  |
|                          | from the northeast, with a c.20m strip of grass / soft landscaping (mature trees and shrubs)                                                              |  |  |
|                          | from Austfield road bordering a central car parking area within the site. There are sporadic waste                                                        |  |  |
|                          | materials, consisting of building materials, burnt ashy materials, IBC's, furnishings, electrical                                                         |  |  |
|                          | appliances, cardboard, roofing felt, general household waste and a large skip. Field drains are                                                           |  |  |
|                          | also recorded along the boundary lines to the east and west, running north to south.                                                                      |  |  |
| Above Ground Structures: | There are structures recorded on site, which formed part of Phoenix Engineering Works from                                                                |  |  |
|                          | c.1938, however this is now separated, with a small service road now intercepting the site                                                                |  |  |
|                          | boundary to the south. Structures consist of one large industrial unit, with three smaller units to                                                       |  |  |
|                          | the east of the larger unit, including a lorry distribution overhang to the north and tailgate lift.                                                      |  |  |
|                          | There are several substations / gas governors around the units, to the east and just out-with the                                                         |  |  |
| Internal features:       | redline boundary of the site to west (electric substation).  The unit is divided into three subunits internally. The large unit contains substantial soft |  |  |
| internal features.       | furnishings, electrical appliances, wood and marble etc, plant and machinery, with access gained                                                          |  |  |
|                          | via roller shutter doors. A smaller space within the unit houses an office space, with office                                                             |  |  |
|                          | furniture insitu. A small corridor entrance is via the south of the unit, which contains three                                                            |  |  |
|                          | IBC's (contents unknown), with an adjacent unit, with oil barrels – staining (possible                                                                    |  |  |
|                          | contamination), vehicle parts, household waste, building materials and office furniture, with                                                             |  |  |
|                          | access gained via roller shutter doors. A service door to the north-western portion of the site,                                                          |  |  |
|                          | houses a number of breaker boxes / electrical (live) service units, with an open shallow recess                                                           |  |  |
|                          | for connecting cables.                                                                                                                                    |  |  |
| Below Ground Structures: | Services (i.e., drains, water, electric, gas, etc.) are likely to be present associated with the current                                                  |  |  |
|                          | buildings.                                                                                                                                                |  |  |
|                          |                                                                                                                                                           |  |  |