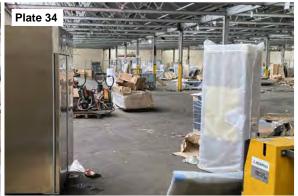

### Table 2.1

| <u>1 abie 2.1</u>        |                                                                                                                                                           |  |  |
|--------------------------|-----------------------------------------------------------------------------------------------------------------------------------------------------------|--|--|
| Site Name & Address:     | Satellite Industrial Park, Wolverhampton, WV11 3QG.                                                                                                       |  |  |
| National Grid Reference: | 394610, 299610 – representative for the centre of the site.                                                                                               |  |  |
| Description of Location: | The site is located within an industrial urban setting, situated south off Wednesfield Way, c.3km                                                         |  |  |
|                          | to the northeast of Wolverhampton, c.5km northwest of Walsall and c.9km north of Dud                                                                      |  |  |
| Site Boundaries:         | N = Manufacturing unit, with Wednesfield Way beyond, E = Neachells Lane, with industrial                                                                  |  |  |
|                          | units beyond, S = Engineering works, with industrial units beyond, W = Logistics unit, Satellite                                                          |  |  |
|                          | Ind Park and vehicle industrial units beyond.                                                                                                             |  |  |
| Site Shape & Area:       | The site is roughly rectangular in shape and occupies an approximate area of c.0.81 Hectares.                                                             |  |  |
| Proposed Development     | The proposed development is to demolish the existing building and rebuild a new industrial unit                                                           |  |  |
| Details:                 |                                                                                                                                                           |  |  |
|                          |                                                                                                                                                           |  |  |
| General Topography:      | No topographical survey was available at the time of writing this report. BGS maps indicate that                                                          |  |  |
|                          | the site is generally level, at c.135m AOD.                                                                                                               |  |  |
| Site surfacing:          | The site consists of asphalt / concrete / paving slab surfacing from Austfield Road onto the site                                                         |  |  |
|                          | from the northeast, with a c.20m strip of grass / soft landscaping (mature trees and shrubs)                                                              |  |  |
|                          | from Austfield road bordering a central car parking area within the site. There are sporadic waste                                                        |  |  |
|                          | materials, consisting of building materials, burnt ashy materials, IBC's, furnishings, electrical                                                         |  |  |
|                          | appliances, cardboard, roofing felt, general household waste and a large skip. Field drains are                                                           |  |  |
|                          | also recorded along the boundary lines to the east and west, running north to south.                                                                      |  |  |
| Above Ground Structures: | There are structures recorded on site, which formed part of Phoenix Engineering Works from                                                                |  |  |
|                          | c.1938, however this is now separated, with a small service road now intercepting the site                                                                |  |  |
|                          | boundary to the south. Structures consist of one large industrial unit, with three smaller units to                                                       |  |  |
|                          | the east of the larger unit, including a lorry distribution overhang to the north and tailgate lift.                                                      |  |  |
|                          | There are several substations / gas governors around the units, to the east and just out-with the                                                         |  |  |
| Internal features:       | redline boundary of the site to west (electric substation).  The unit is divided into three subunits internally. The large unit contains substantial soft |  |  |
| internal features.       | furnishings, electrical appliances, wood and marble etc, plant and machinery, with access gained                                                          |  |  |
|                          | via roller shutter doors. A smaller space within the unit houses an office space, with office                                                             |  |  |
|                          | furniture insitu. A small corridor entrance is via the south of the unit, which contains three                                                            |  |  |
|                          | IBC's (contents unknown), with an adjacent unit, with oil barrels – staining (possible                                                                    |  |  |
|                          | contamination), vehicle parts, household waste, building materials and office furniture, with                                                             |  |  |
|                          | access gained via roller shutter doors. A service door to the north-western portion of the site,                                                          |  |  |
|                          | houses a number of breaker boxes / electrical (live) service units, with an open shallow recess                                                           |  |  |
|                          | for connecting cables.                                                                                                                                    |  |  |
| Below Ground Structures: | Services (i.e., drains, water, electric, gas, etc.) are likely to be present associated with the current                                                  |  |  |
|                          | buildings.                                                                                                                                                |  |  |
|                          |                                                                                                                                                           |  |  |