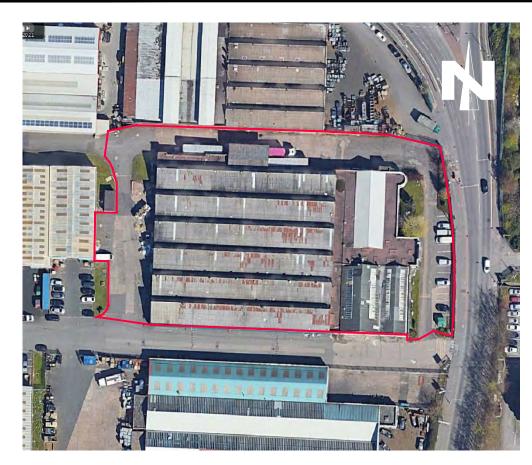

### Table 2.1

| <u>1 abie 2.1</u>        |                                                                                                                                                           |  |  |
|--------------------------|-----------------------------------------------------------------------------------------------------------------------------------------------------------|--|--|
| Site Name & Address:     | Satellite Industrial Park, Wolverhampton, WV11 3QG.                                                                                                       |  |  |
| National Grid Reference: | 394610, 299610 – representative for the centre of the site.                                                                                               |  |  |
| Description of Location: | The site is located within an industrial urban setting, situated south off Wednesfield Way, c.3km                                                         |  |  |
|                          | to the northeast of Wolverhampton, c.5km northwest of Walsall and c.9km north of Dud                                                                      |  |  |
| Site Boundaries:         | N = Manufacturing unit, with Wednesfield Way beyond, E = Neachells Lane, with industrial                                                                  |  |  |
|                          | units beyond, S = Engineering works, with industrial units beyond, W = Logistics unit, Satellite                                                          |  |  |
|                          | Ind Park and vehicle industrial units beyond.                                                                                                             |  |  |
| Site Shape & Area:       | The site is roughly rectangular in shape and occupies an approximate area of c.0.81 Hectares.                                                             |  |  |
| Proposed Development     | The proposed development is to demolish the existing building and rebuild a new industrial unit                                                           |  |  |
| Details:                 |                                                                                                                                                           |  |  |
|                          |                                                                                                                                                           |  |  |
| General Topography:      | No topographical survey was available at the time of writing this report. BGS maps indicate that                                                          |  |  |
|                          | the site is generally level, at c.135m AOD.                                                                                                               |  |  |
| Site surfacing:          | The site consists of asphalt / concrete / paving slab surfacing from Austfield Road onto the site                                                         |  |  |
|                          | from the northeast, with a c.20m strip of grass / soft landscaping (mature trees and shrubs)                                                              |  |  |
|                          | from Austfield road bordering a central car parking area within the site. There are sporadic waste                                                        |  |  |
|                          | materials, consisting of building materials, burnt ashy materials, IBC's, furnishings, electrical                                                         |  |  |
|                          | appliances, cardboard, roofing felt, general household waste and a large skip. Field drains are                                                           |  |  |
|                          | also recorded along the boundary lines to the east and west, running north to south.                                                                      |  |  |
| Above Ground Structures: | There are structures recorded on site, which formed part of Phoenix Engineering Works from                                                                |  |  |
|                          | c.1938, however this is now separated, with a small service road now intercepting the site                                                                |  |  |
|                          | boundary to the south. Structures consist of one large industrial unit, with three smaller units to                                                       |  |  |
|                          | the east of the larger unit, including a lorry distribution overhang to the north and tailgate lift.                                                      |  |  |
|                          | There are several substations / gas governors around the units, to the east and just out-with the                                                         |  |  |
| Internal features:       | redline boundary of the site to west (electric substation).  The unit is divided into three subunits internally. The large unit contains substantial soft |  |  |
| internal features.       | furnishings, electrical appliances, wood and marble etc, plant and machinery, with access gained                                                          |  |  |
|                          | via roller shutter doors. A smaller space within the unit houses an office space, with office                                                             |  |  |
|                          | furniture insitu. A small corridor entrance is via the south of the unit, which contains three                                                            |  |  |
|                          | IBC's (contents unknown), with an adjacent unit, with oil barrels – staining (possible                                                                    |  |  |
|                          | contamination), vehicle parts, household waste, building materials and office furniture, with                                                             |  |  |
|                          | access gained via roller shutter doors. A service door to the north-western portion of the site,                                                          |  |  |
|                          | houses a number of breaker boxes / electrical (live) service units, with an open shallow recess                                                           |  |  |
|                          | for connecting cables.                                                                                                                                    |  |  |
| Below Ground Structures: | Services (i.e., drains, water, electric, gas, etc.) are likely to be present associated with the current                                                  |  |  |
|                          | buildings.                                                                                                                                                |  |  |
|                          |                                                                                                                                                           |  |  |