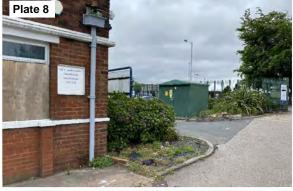

The primary objectives of the report are to assess the geological and land contamination conditions on and beneath the surface, and a preliminary Conceptual Site Model (CSM) has been developed to define the scope and extent of investigation works deemed necessary, prior to commencing with any future developments. A site reconnaissance (walkover) survey was undertaken as part of this report which involved an inspection of the site and its vicinity. Site photographs were taken during the survey, and these can be seen attached in Appendix I, with all relevant observations noted in Section 2.1.

# 2.1 Site Details: -

### Table 2.1

| <u>1 abie 2.1</u>        |                                                                                                                                                           |  |  |
|--------------------------|-----------------------------------------------------------------------------------------------------------------------------------------------------------|--|--|
| Site Name & Address:     | Satellite Industrial Park, Wolverhampton, WV11 3QG.                                                                                                       |  |  |
| National Grid Reference: | 394610, 299610 – representative for the centre of the site.                                                                                               |  |  |
| Description of Location: | The site is located within an industrial urban setting, situated south off Wednesfield Way, c.3km                                                         |  |  |
|                          | to the northeast of Wolverhampton, c.5km northwest of Walsall and c.9km north of Dud                                                                      |  |  |
| Site Boundaries:         | N = Manufacturing unit, with Wednesfield Way beyond, E = Neachells Lane, with industrial                                                                  |  |  |
|                          | units beyond, S = Engineering works, with industrial units beyond, W = Logistics unit, Satellite                                                          |  |  |
|                          | Ind Park and vehicle industrial units beyond.                                                                                                             |  |  |
| Site Shape & Area:       | The site is roughly rectangular in shape and occupies an approximate area of c.0.81 Hectares.                                                             |  |  |
| Proposed Development     | The proposed development is to demolish the existing building and rebuild a new industrial unit                                                           |  |  |
| Details:                 |                                                                                                                                                           |  |  |
|                          |                                                                                                                                                           |  |  |
| General Topography:      | No topographical survey was available at the time of writing this report. BGS maps indicate that                                                          |  |  |
|                          | the site is generally level, at c.135m AOD.                                                                                                               |  |  |
| Site surfacing:          | The site consists of asphalt / concrete / paving slab surfacing from Austfield Road onto the site                                                         |  |  |
|                          | from the northeast, with a c.20m strip of grass / soft landscaping (mature trees and shrubs)                                                              |  |  |
|                          | from Austfield road bordering a central car parking area within the site. There are sporadic waste                                                        |  |  |
|                          | materials, consisting of building materials, burnt ashy materials, IBC's, furnishings, electrical                                                         |  |  |
|                          | appliances, cardboard, roofing felt, general household waste and a large skip. Field drains are                                                           |  |  |
|                          | also recorded along the boundary lines to the east and west, running north to south.                                                                      |  |  |
| Above Ground Structures: | There are structures recorded on site, which formed part of Phoenix Engineering Works from                                                                |  |  |
|                          | c.1938, however this is now separated, with a small service road now intercepting the site                                                                |  |  |
|                          | boundary to the south. Structures consist of one large industrial unit, with three smaller units to                                                       |  |  |
|                          | the east of the larger unit, including a lorry distribution overhang to the north and tailgate lift.                                                      |  |  |
|                          | There are several substations / gas governors around the units, to the east and just out-with the                                                         |  |  |
| Internal features:       | redline boundary of the site to west (electric substation).  The unit is divided into three subunits internally. The large unit contains substantial soft |  |  |
| internal features.       | furnishings, electrical appliances, wood and marble etc, plant and machinery, with access gained                                                          |  |  |
|                          | via roller shutter doors. A smaller space within the unit houses an office space, with office                                                             |  |  |
|                          | furniture insitu. A small corridor entrance is via the south of the unit, which contains three                                                            |  |  |
|                          | IBC's (contents unknown), with an adjacent unit, with oil barrels – staining (possible                                                                    |  |  |
|                          | contamination), vehicle parts, household waste, building materials and office furniture, with                                                             |  |  |
|                          | access gained via roller shutter doors. A service door to the north-western portion of the site,                                                          |  |  |
|                          | houses a number of breaker boxes / electrical (live) service units, with an open shallow recess                                                           |  |  |
|                          | for connecting cables.                                                                                                                                    |  |  |
| Below Ground Structures: | Services (i.e., drains, water, electric, gas, etc.) are likely to be present associated with the current                                                  |  |  |
|                          | buildings.                                                                                                                                                |  |  |
|                          |                                                                                                                                                           |  |  |