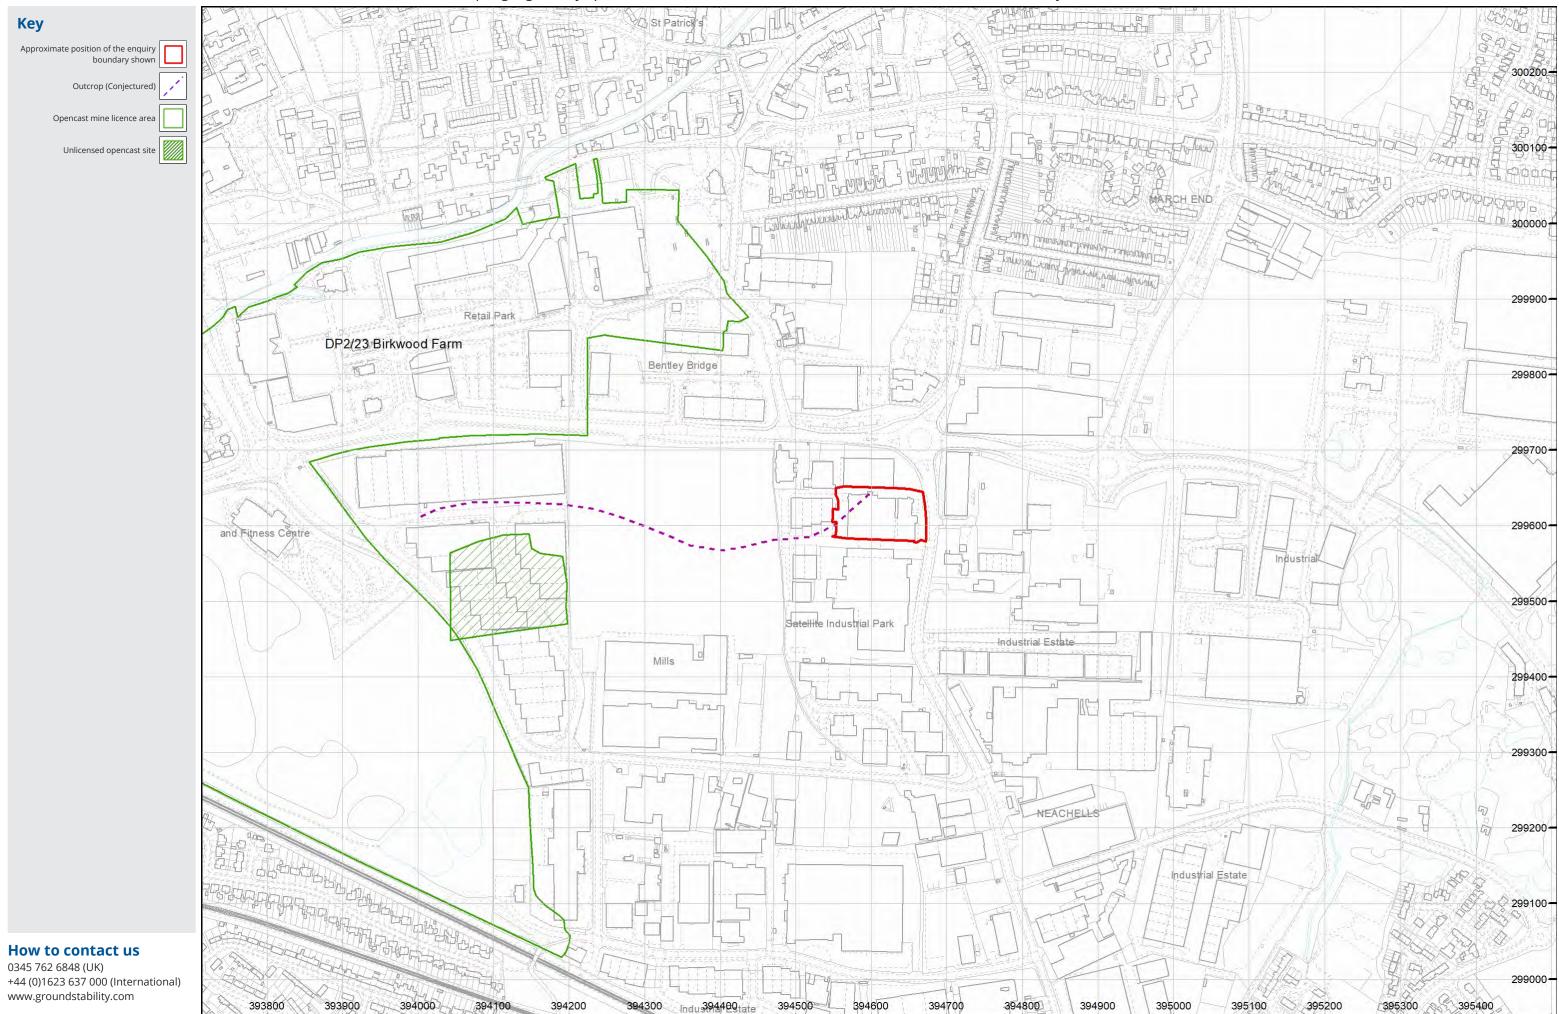

# 3.2 Coal Mining Risk Assessment & Mineral Extraction: -

In accordance with the Coal Authority (CA – interactive map viewer), the site is recorded to lie within a 'Coal Mining Reporting Area', a defined 'Development High Risk Area' (DHRA), and area of 'Past / Probable Shallow Coal Workings' (western portion only).

To assist with this coal mining risk assessment (CMRA) a Consultants Coal Mining Report (reference 51003113993001) has been obtained from the CA for this site, and a copy of which is attached in Appendix II.

From information included within the Coal Mining Report the shallowest recorded workings are within the Blue Flatts Ironstone at a depth of 74m bgl, with an extraction thickness of 1.22m, last mined in 1877.

# 3.2 Coal Mining Risk Assessment & Mineral Extraction (Cont'd): -

The Fireclay Coal is recorded to subcrop on the northwest portion of the site, dipping towards the southeast, below the site.

According to the Coal Authority Consultants Coal Mining Report, there are probable unrecorded shallow workings below the site.

According to published BGS maps, the site is part underlain by the Lower Coal Measures and from the Generalised Vertical Section (GVS) the Lower Coal Measures are recorded to incorporate the Fireclay Coal, and other named coal seams. The Fireclay Coal seam is at rockhead, with a thickness of between c.0.45m and c.2.74m.

The Technical Report (Ref. WA/92/33) records the site area as being within an approximate area of coal seams worked within 50m of the ground surface.

The CA report records an opencast mine licence area c.325m to the northwest of the site and an unlicensed opencast site c.424m to the west southwest of the site. There are no spine roads recorded at shallow depth or mine entries recorded on or within c.100m of the site. The report concludes that there are no geological faults, fissures or break lines recorded and no mine gas recorded within c.500m of the site boundary.