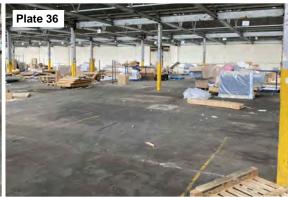

### Table 2.1

| <u>1 abie 2.1</u>        |                                                                                                                                                           |  |  |
|--------------------------|-----------------------------------------------------------------------------------------------------------------------------------------------------------|--|--|
| Site Name & Address:     | Satellite Industrial Park, Wolverhampton, WV11 3QG.                                                                                                       |  |  |
| National Grid Reference: | 394610, 299610 – representative for the centre of the site.                                                                                               |  |  |
| Description of Location: | The site is located within an industrial urban setting, situated south off Wednesfield Way, c.3km                                                         |  |  |
|                          | to the northeast of Wolverhampton, c.5km northwest of Walsall and c.9km north of Dud                                                                      |  |  |
| Site Boundaries:         | N = Manufacturing unit, with Wednesfield Way beyond, E = Neachells Lane, with industrial                                                                  |  |  |
|                          | units beyond, S = Engineering works, with industrial units beyond, W = Logistics unit, Satellite                                                          |  |  |
|                          | Ind Park and vehicle industrial units beyond.                                                                                                             |  |  |
| Site Shape & Area:       | The site is roughly rectangular in shape and occupies an approximate area of c.0.81 Hectares.                                                             |  |  |
| Proposed Development     | The proposed development is to demolish the existing building and rebuild a new industrial unit                                                           |  |  |
| Details:                 |                                                                                                                                                           |  |  |
|                          |                                                                                                                                                           |  |  |
| General Topography:      | No topographical survey was available at the time of writing this report. BGS maps indicate that                                                          |  |  |
|                          | the site is generally level, at c.135m AOD.                                                                                                               |  |  |
| Site surfacing:          | The site consists of asphalt / concrete / paving slab surfacing from Austfield Road onto the site                                                         |  |  |
|                          | from the northeast, with a c.20m strip of grass / soft landscaping (mature trees and shrubs)                                                              |  |  |
|                          | from Austfield road bordering a central car parking area within the site. There are sporadic waste                                                        |  |  |
|                          | materials, consisting of building materials, burnt ashy materials, IBC's, furnishings, electrical                                                         |  |  |
|                          | appliances, cardboard, roofing felt, general household waste and a large skip. Field drains are                                                           |  |  |
|                          | also recorded along the boundary lines to the east and west, running north to south.                                                                      |  |  |
| Above Ground Structures: | There are structures recorded on site, which formed part of Phoenix Engineering Works from                                                                |  |  |
|                          | c.1938, however this is now separated, with a small service road now intercepting the site                                                                |  |  |
|                          | boundary to the south. Structures consist of one large industrial unit, with three smaller units to                                                       |  |  |
|                          | the east of the larger unit, including a lorry distribution overhang to the north and tailgate lift.                                                      |  |  |
|                          | There are several substations / gas governors around the units, to the east and just out-with the                                                         |  |  |
| Internal features:       | redline boundary of the site to west (electric substation).  The unit is divided into three subunits internally. The large unit contains substantial soft |  |  |
| internal features.       | furnishings, electrical appliances, wood and marble etc, plant and machinery, with access gained                                                          |  |  |
|                          | via roller shutter doors. A smaller space within the unit houses an office space, with office                                                             |  |  |
|                          | furniture insitu. A small corridor entrance is via the south of the unit, which contains three                                                            |  |  |
|                          | IBC's (contents unknown), with an adjacent unit, with oil barrels – staining (possible                                                                    |  |  |
|                          | contamination), vehicle parts, household waste, building materials and office furniture, with                                                             |  |  |
|                          | access gained via roller shutter doors. A service door to the north-western portion of the site,                                                          |  |  |
|                          | houses a number of breaker boxes / electrical (live) service units, with an open shallow recess                                                           |  |  |
|                          | for connecting cables.                                                                                                                                    |  |  |
| Below Ground Structures: | Services (i.e., drains, water, electric, gas, etc.) are likely to be present associated with the current                                                  |  |  |
|                          | buildings.                                                                                                                                                |  |  |
|                          |                                                                                                                                                           |  |  |