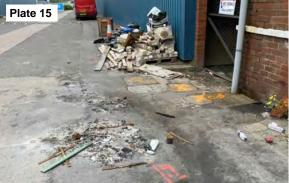

### Table 2.1

| <u>1 abie 2.1</u>        |                                                                                                                                                           |  |  |
|--------------------------|-----------------------------------------------------------------------------------------------------------------------------------------------------------|--|--|
| Site Name & Address:     | Satellite Industrial Park, Wolverhampton, WV11 3QG.                                                                                                       |  |  |
| National Grid Reference: | 394610, 299610 – representative for the centre of the site.                                                                                               |  |  |
| Description of Location: | The site is located within an industrial urban setting, situated south off Wednesfield Way, c.3km                                                         |  |  |
|                          | to the northeast of Wolverhampton, c.5km northwest of Walsall and c.9km north of Dud                                                                      |  |  |
| Site Boundaries:         | N = Manufacturing unit, with Wednesfield Way beyond, E = Neachells Lane, with industrial                                                                  |  |  |
|                          | units beyond, S = Engineering works, with industrial units beyond, W = Logistics unit, Satellite                                                          |  |  |
|                          | Ind Park and vehicle industrial units beyond.                                                                                                             |  |  |
| Site Shape & Area:       | The site is roughly rectangular in shape and occupies an approximate area of c.0.81 Hectares.                                                             |  |  |
| Proposed Development     | The proposed development is to demolish the existing building and rebuild a new industrial unit                                                           |  |  |
| Details:                 |                                                                                                                                                           |  |  |
|                          |                                                                                                                                                           |  |  |
| General Topography:      | No topographical survey was available at the time of writing this report. BGS maps indicate that                                                          |  |  |
|                          | the site is generally level, at c.135m AOD.                                                                                                               |  |  |
| Site surfacing:          | The site consists of asphalt / concrete / paving slab surfacing from Austfield Road onto the site                                                         |  |  |
|                          | from the northeast, with a c.20m strip of grass / soft landscaping (mature trees and shrubs)                                                              |  |  |
|                          | from Austfield road bordering a central car parking area within the site. There are sporadic waste                                                        |  |  |
|                          | materials, consisting of building materials, burnt ashy materials, IBC's, furnishings, electrical                                                         |  |  |
|                          | appliances, cardboard, roofing felt, general household waste and a large skip. Field drains are                                                           |  |  |
|                          | also recorded along the boundary lines to the east and west, running north to south.                                                                      |  |  |
| Above Ground Structures: | There are structures recorded on site, which formed part of Phoenix Engineering Works from                                                                |  |  |
|                          | c.1938, however this is now separated, with a small service road now intercepting the site                                                                |  |  |
|                          | boundary to the south. Structures consist of one large industrial unit, with three smaller units to                                                       |  |  |
|                          | the east of the larger unit, including a lorry distribution overhang to the north and tailgate lift.                                                      |  |  |
|                          | There are several substations / gas governors around the units, to the east and just out-with the                                                         |  |  |
| Internal features:       | redline boundary of the site to west (electric substation).  The unit is divided into three subunits internally. The large unit contains substantial soft |  |  |
| internal features.       | furnishings, electrical appliances, wood and marble etc, plant and machinery, with access gained                                                          |  |  |
|                          | via roller shutter doors. A smaller space within the unit houses an office space, with office                                                             |  |  |
|                          | furniture insitu. A small corridor entrance is via the south of the unit, which contains three                                                            |  |  |
|                          | IBC's (contents unknown), with an adjacent unit, with oil barrels – staining (possible                                                                    |  |  |
|                          | contamination), vehicle parts, household waste, building materials and office furniture, with                                                             |  |  |
|                          | access gained via roller shutter doors. A service door to the north-western portion of the site,                                                          |  |  |
|                          | houses a number of breaker boxes / electrical (live) service units, with an open shallow recess                                                           |  |  |
|                          | for connecting cables.                                                                                                                                    |  |  |
| Below Ground Structures: | Services (i.e., drains, water, electric, gas, etc.) are likely to be present associated with the current                                                  |  |  |
|                          | buildings.                                                                                                                                                |  |  |
|                          |                                                                                                                                                           |  |  |