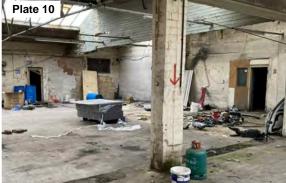

The primary objectives of the report are to assess the geological and land contamination conditions on and beneath the surface, and a preliminary Conceptual Site Model (CSM) has been developed to define the scope and extent of investigation works deemed necessary, prior to commencing with any future developments. A site reconnaissance (walkover) survey was undertaken as part of this report which involved an inspection of the site and its vicinity. Site photographs were taken during the survey, and these can be seen attached in Appendix I, with all relevant observations noted in Section 2.1.

### Table 2.1

| <u>1 abie 2.1</u>        |                                                                                                                                                           |  |  |
|--------------------------|-----------------------------------------------------------------------------------------------------------------------------------------------------------|--|--|
| Site Name & Address:     | Satellite Industrial Park, Wolverhampton, WV11 3QG.                                                                                                       |  |  |
| National Grid Reference: | 394610, 299610 – representative for the centre of the site.                                                                                               |  |  |
| Description of Location: | The site is located within an industrial urban setting, situated south off Wednesfield Way, c.3km                                                         |  |  |
|                          | to the northeast of Wolverhampton, c.5km northwest of Walsall and c.9km north of Dud                                                                      |  |  |
| Site Boundaries:         | N = Manufacturing unit, with Wednesfield Way beyond, E = Neachells Lane, with industrial                                                                  |  |  |
|                          | units beyond, S = Engineering works, with industrial units beyond, W = Logistics unit, Satellite                                                          |  |  |
|                          | Ind Park and vehicle industrial units beyond.                                                                                                             |  |  |
| Site Shape & Area:       | The site is roughly rectangular in shape and occupies an approximate area of c.0.81 Hectares.                                                             |  |  |
| Proposed Development     | The proposed development is to demolish the existing building and rebuild a new industrial unit                                                           |  |  |
| Details:                 |                                                                                                                                                           |  |  |
|                          |                                                                                                                                                           |  |  |
| General Topography:      | No topographical survey was available at the time of writing this report. BGS maps indicate that                                                          |  |  |
|                          | the site is generally level, at c.135m AOD.                                                                                                               |  |  |
| Site surfacing:          | The site consists of asphalt / concrete / paving slab surfacing from Austfield Road onto the site                                                         |  |  |
|                          | from the northeast, with a c.20m strip of grass / soft landscaping (mature trees and shrubs)                                                              |  |  |
|                          | from Austfield road bordering a central car parking area within the site. There are sporadic waste                                                        |  |  |
|                          | materials, consisting of building materials, burnt ashy materials, IBC's, furnishings, electrical                                                         |  |  |
|                          | appliances, cardboard, roofing felt, general household waste and a large skip. Field drains are                                                           |  |  |
|                          | also recorded along the boundary lines to the east and west, running north to south.                                                                      |  |  |
| Above Ground Structures: | There are structures recorded on site, which formed part of Phoenix Engineering Works from                                                                |  |  |
|                          | c.1938, however this is now separated, with a small service road now intercepting the site                                                                |  |  |
|                          | boundary to the south. Structures consist of one large industrial unit, with three smaller units to                                                       |  |  |
|                          | the east of the larger unit, including a lorry distribution overhang to the north and tailgate lift.                                                      |  |  |
|                          | There are several substations / gas governors around the units, to the east and just out-with the                                                         |  |  |
| Internal features:       | redline boundary of the site to west (electric substation).  The unit is divided into three subunits internally. The large unit contains substantial soft |  |  |
| internal features.       | furnishings, electrical appliances, wood and marble etc, plant and machinery, with access gained                                                          |  |  |
|                          | via roller shutter doors. A smaller space within the unit houses an office space, with office                                                             |  |  |
|                          | furniture insitu. A small corridor entrance is via the south of the unit, which contains three                                                            |  |  |
|                          | IBC's (contents unknown), with an adjacent unit, with oil barrels – staining (possible                                                                    |  |  |
|                          | contamination), vehicle parts, household waste, building materials and office furniture, with                                                             |  |  |
|                          | access gained via roller shutter doors. A service door to the north-western portion of the site,                                                          |  |  |
|                          | houses a number of breaker boxes / electrical (live) service units, with an open shallow recess                                                           |  |  |
|                          | for connecting cables.                                                                                                                                    |  |  |
| Below Ground Structures: | Services (i.e., drains, water, electric, gas, etc.) are likely to be present associated with the current                                                  |  |  |
|                          | buildings.                                                                                                                                                |  |  |
|                          |                                                                                                                                                           |  |  |