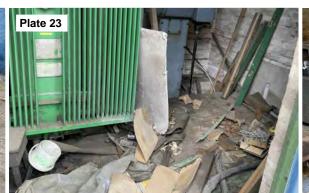

### Table 2.1

| <u>1 abie 2.1</u>        |                                                                                                                                                           |  |  |
|--------------------------|-----------------------------------------------------------------------------------------------------------------------------------------------------------|--|--|
| Site Name & Address:     | Satellite Industrial Park, Wolverhampton, WV11 3QG.                                                                                                       |  |  |
| National Grid Reference: | 394610, 299610 – representative for the centre of the site.                                                                                               |  |  |
| Description of Location: | The site is located within an industrial urban setting, situated south off Wednesfield Way, c.3km                                                         |  |  |
|                          | to the northeast of Wolverhampton, c.5km northwest of Walsall and c.9km north of Dud                                                                      |  |  |
| Site Boundaries:         | N = Manufacturing unit, with Wednesfield Way beyond, E = Neachells Lane, with industrial                                                                  |  |  |
|                          | units beyond, S = Engineering works, with industrial units beyond, W = Logistics unit, Satellite                                                          |  |  |
|                          | Ind Park and vehicle industrial units beyond.                                                                                                             |  |  |
| Site Shape & Area:       | The site is roughly rectangular in shape and occupies an approximate area of c.0.81 Hectares.                                                             |  |  |
| Proposed Development     | The proposed development is to demolish the existing building and rebuild a new industrial unit                                                           |  |  |
| Details:                 |                                                                                                                                                           |  |  |
|                          |                                                                                                                                                           |  |  |
| General Topography:      | No topographical survey was available at the time of writing this report. BGS maps indicate that                                                          |  |  |
|                          | the site is generally level, at c.135m AOD.                                                                                                               |  |  |
| Site surfacing:          | The site consists of asphalt / concrete / paving slab surfacing from Austfield Road onto the site                                                         |  |  |
|                          | from the northeast, with a c.20m strip of grass / soft landscaping (mature trees and shrubs)                                                              |  |  |
|                          | from Austfield road bordering a central car parking area within the site. There are sporadic waste                                                        |  |  |
|                          | materials, consisting of building materials, burnt ashy materials, IBC's, furnishings, electrical                                                         |  |  |
|                          | appliances, cardboard, roofing felt, general household waste and a large skip. Field drains are                                                           |  |  |
|                          | also recorded along the boundary lines to the east and west, running north to south.                                                                      |  |  |
| Above Ground Structures: | There are structures recorded on site, which formed part of Phoenix Engineering Works from                                                                |  |  |
|                          | c.1938, however this is now separated, with a small service road now intercepting the site                                                                |  |  |
|                          | boundary to the south. Structures consist of one large industrial unit, with three smaller units to                                                       |  |  |
|                          | the east of the larger unit, including a lorry distribution overhang to the north and tailgate lift.                                                      |  |  |
|                          | There are several substations / gas governors around the units, to the east and just out-with the                                                         |  |  |
| Internal features:       | redline boundary of the site to west (electric substation).  The unit is divided into three subunits internally. The large unit contains substantial soft |  |  |
| internal features.       | furnishings, electrical appliances, wood and marble etc, plant and machinery, with access gained                                                          |  |  |
|                          | via roller shutter doors. A smaller space within the unit houses an office space, with office                                                             |  |  |
|                          | furniture insitu. A small corridor entrance is via the south of the unit, which contains three                                                            |  |  |
|                          | IBC's (contents unknown), with an adjacent unit, with oil barrels – staining (possible                                                                    |  |  |
|                          | contamination), vehicle parts, household waste, building materials and office furniture, with                                                             |  |  |
|                          | access gained via roller shutter doors. A service door to the north-western portion of the site,                                                          |  |  |
|                          | houses a number of breaker boxes / electrical (live) service units, with an open shallow recess                                                           |  |  |
|                          | for connecting cables.                                                                                                                                    |  |  |
| Below Ground Structures: | Services (i.e., drains, water, electric, gas, etc.) are likely to be present associated with the current                                                  |  |  |
|                          | buildings.                                                                                                                                                |  |  |
|                          |                                                                                                                                                           |  |  |