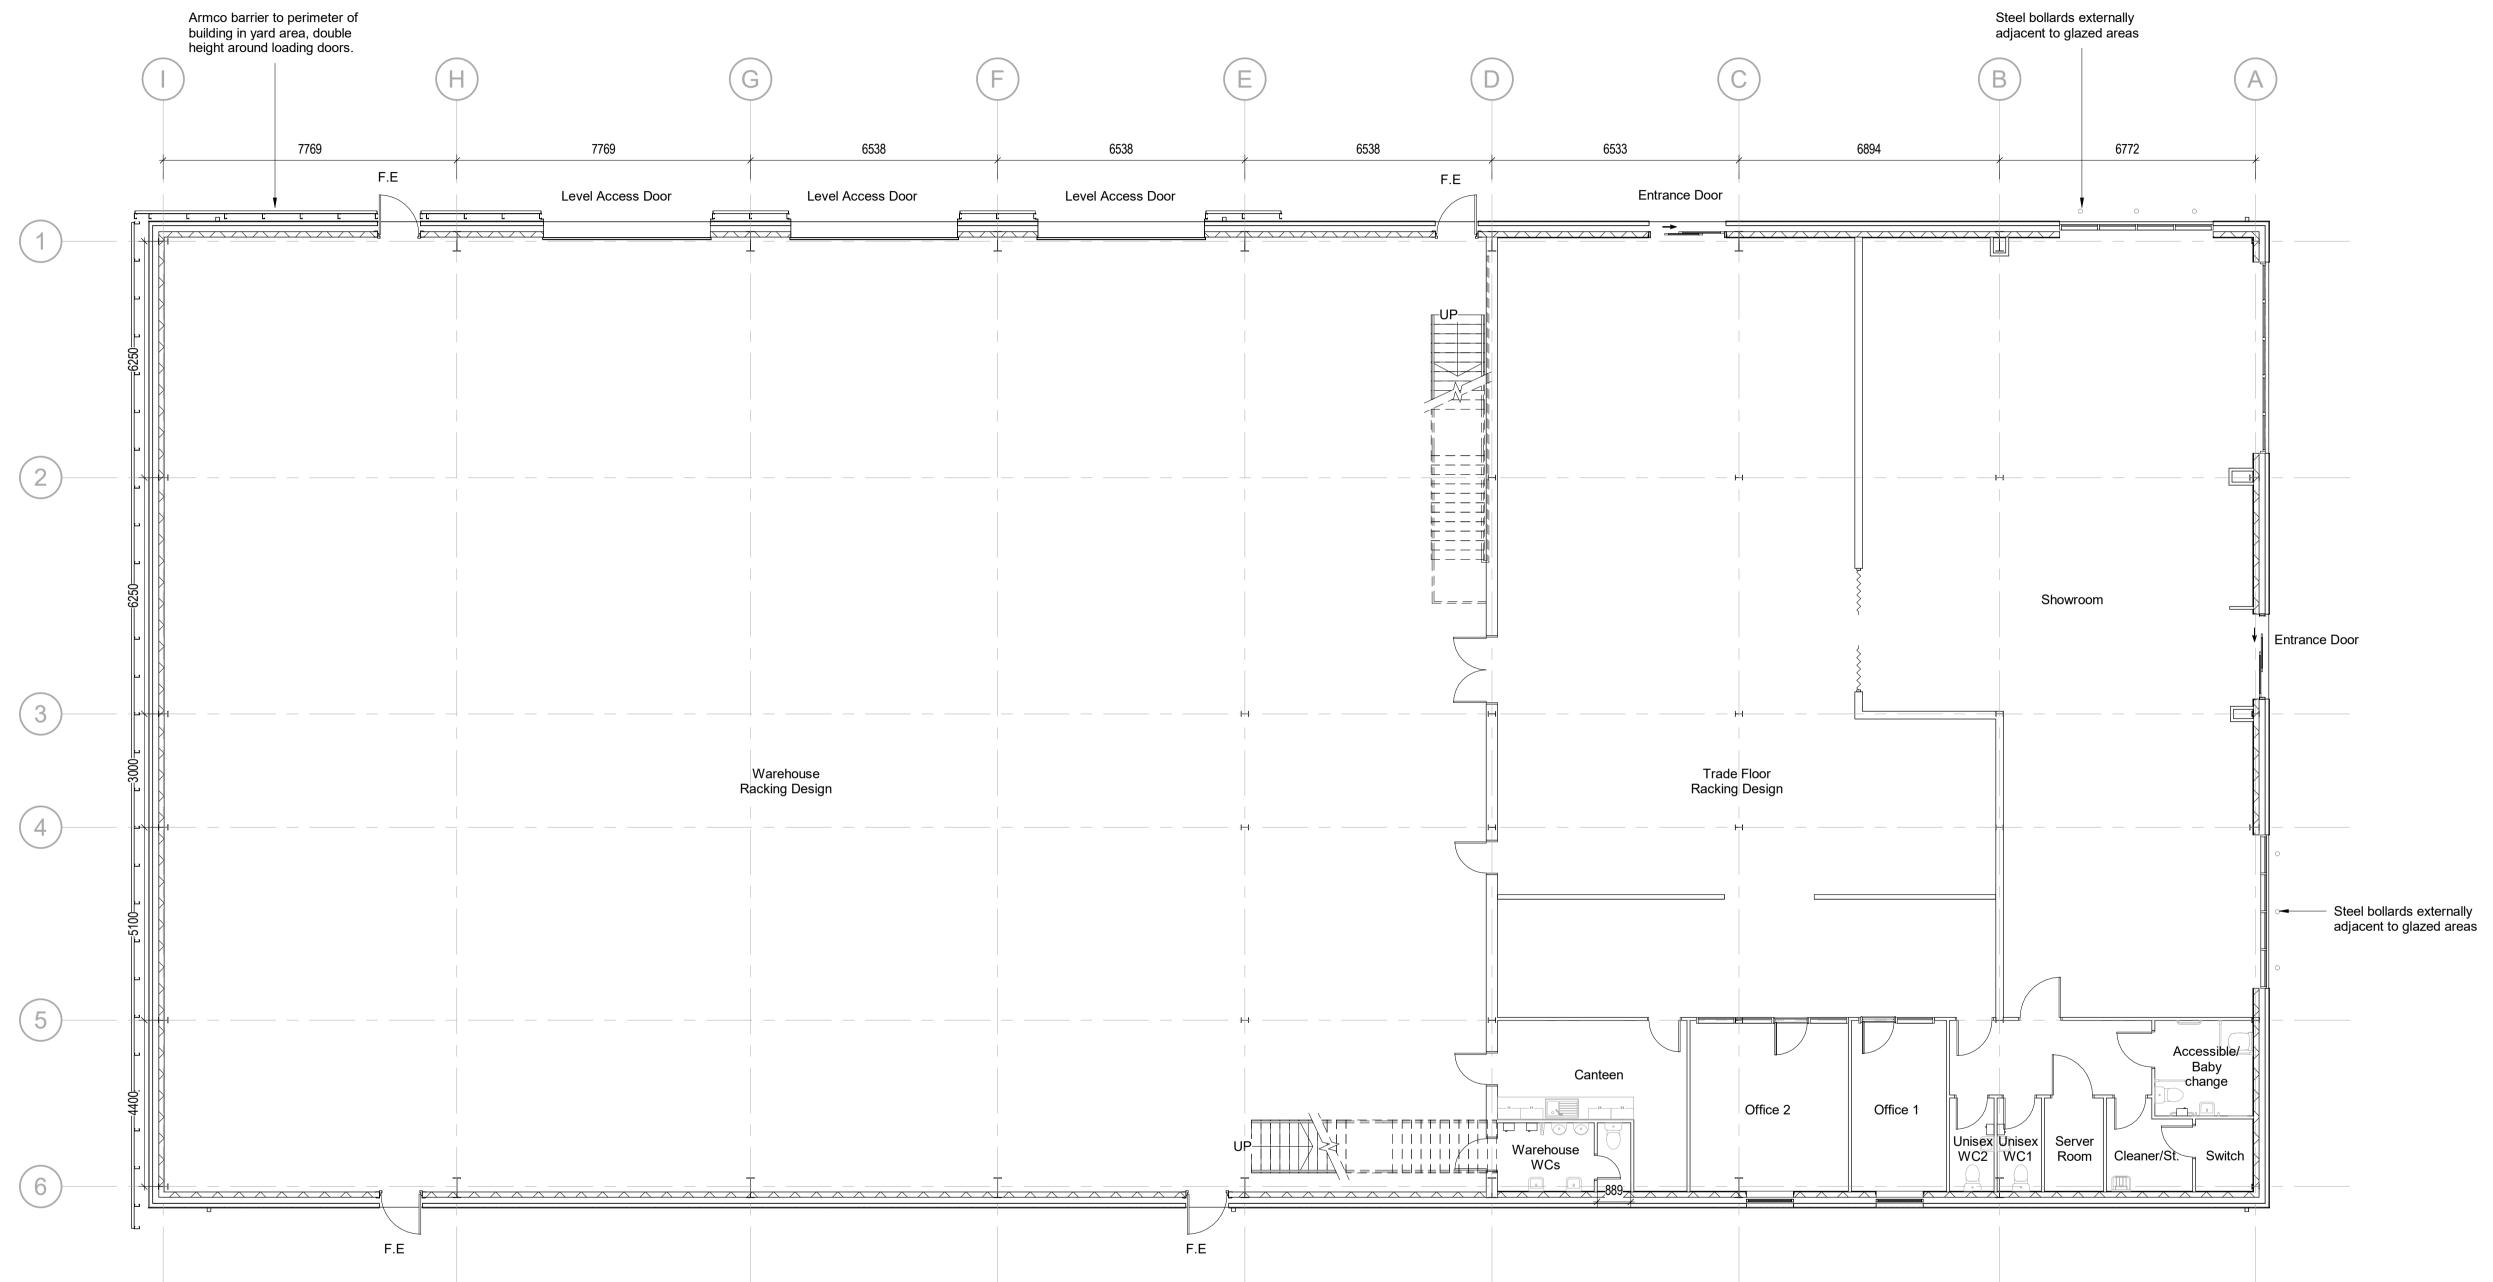

Proposed Ground Floor Plan
Scale @ 1:100

Scale Bars TO BE USED ONLY AS GUIDANCE

1:100 mm 1:000 3000 5000

1:200 mm 5000 8000

1:500 M 15 25

1:1250 M 10 30 50 70

**Proposed GA Ground Floor** 

Satellite Industrial Park

P03 28/02/24 Planning Issue
P02 15/12/23 Building Footprint updated

drawing stage Planning

Mileway

S2

drawing title

Purpose of Issue