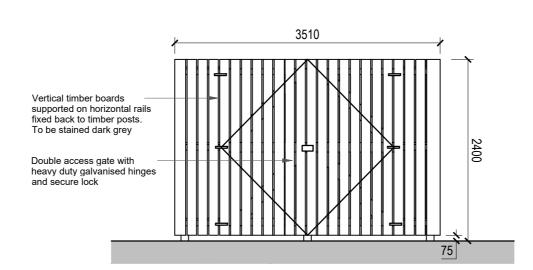

Bin Store Plan Scale @ 1:50

Bin Store Detail Section Scale @ 1:20

Front Elevation Scale @ 1:50

Short Elevation Scale @ 1:50

Site Location Plan Scale @ 1:500

Rear Elevation Scale @ 1:50

Bin Store Section Scale @ 1:50