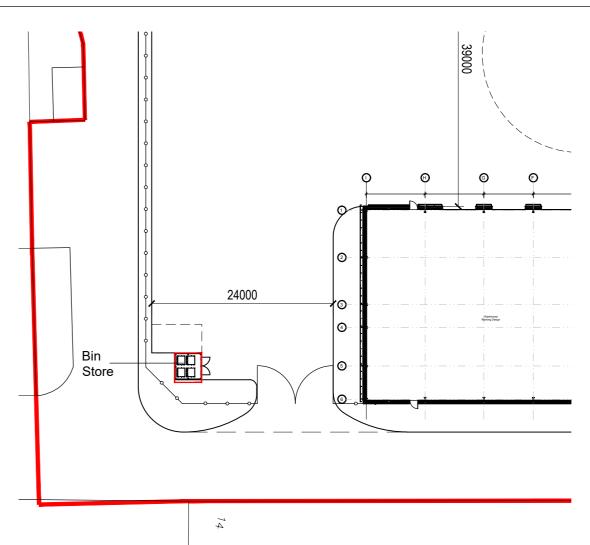

Bin Store Plan Scale @ 1:50

Bin Store Detail Section Scale @ 1:20

Front Elevation Scale @ 1:50

Short Elevation Scale @ 1:50

Site Location Plan Scale @ 1:500

Rear Elevation Scale @ 1:50

Bin Store Section Scale @ 1:50