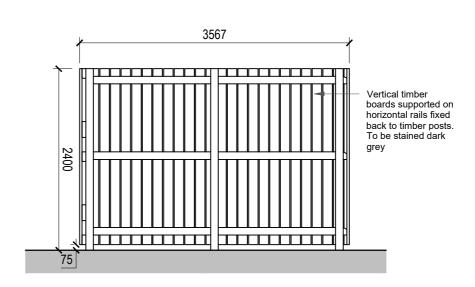

Bin Store Plan Scale @ 1:50

Bin Store Detail Section Scale @ 1:20

Front Elevation Scale @ 1:50

Short Elevation Scale @ 1:50

Site Location Plan Scale @ 1:500

Rear Elevation Scale @ 1:50

Bin Store Section Scale @ 1:50