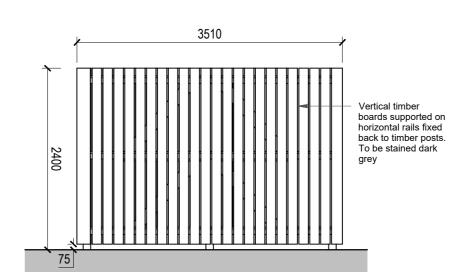

Bin Store Plan Scale @ 1:50

Bin Store Detail Section Scale @ 1:20

Front Elevation Scale @ 1:50

Short Elevation Scale @ 1:50

Site Location Plan Scale @ 1:500

Rear Elevation Scale @ 1:50

Bin Store Section Scale @ 1:50