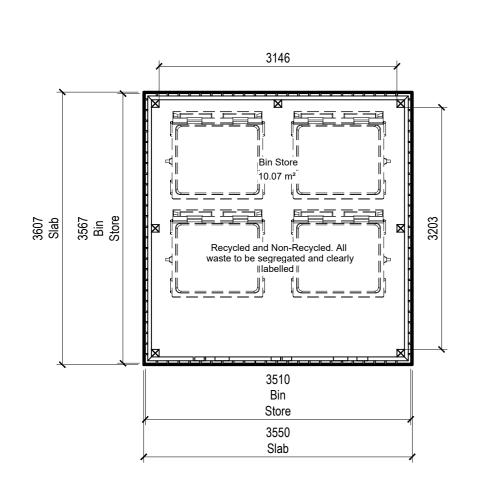

Bin Store Plan Scale @ 1:50

Bin Store Detail Section Scale @ 1:20

Front Elevation Scale @ 1:50

Short Elevation Scale @ 1:50

Site Location Plan Scale @ 1:500

Rear Elevation Scale @ 1:50

Bin Store Section Scale @ 1:50