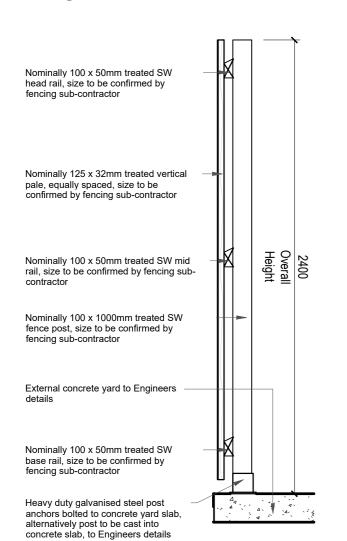

Bin Store Plan Scale @ 1:50

Bin Store Detail Section Scale @ 1:20

Front Elevation Scale @ 1:50

Short Elevation Scale @ 1:50

Site Location Plan Scale @ 1:500

Rear Elevation Scale @ 1:50

Bin Store Section Scale @ 1:50