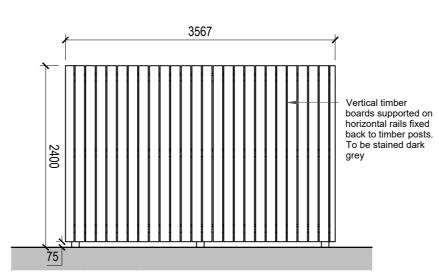

Bin Store Plan Scale @ 1:50

Bin Store Detail Section Scale @ 1:20

Front Elevation Scale @ 1:50

Short Elevation Scale @ 1:50

Site Location Plan Scale @ 1:500

Rear Elevation Scale @ 1:50

Bin Store Section Scale @ 1:50