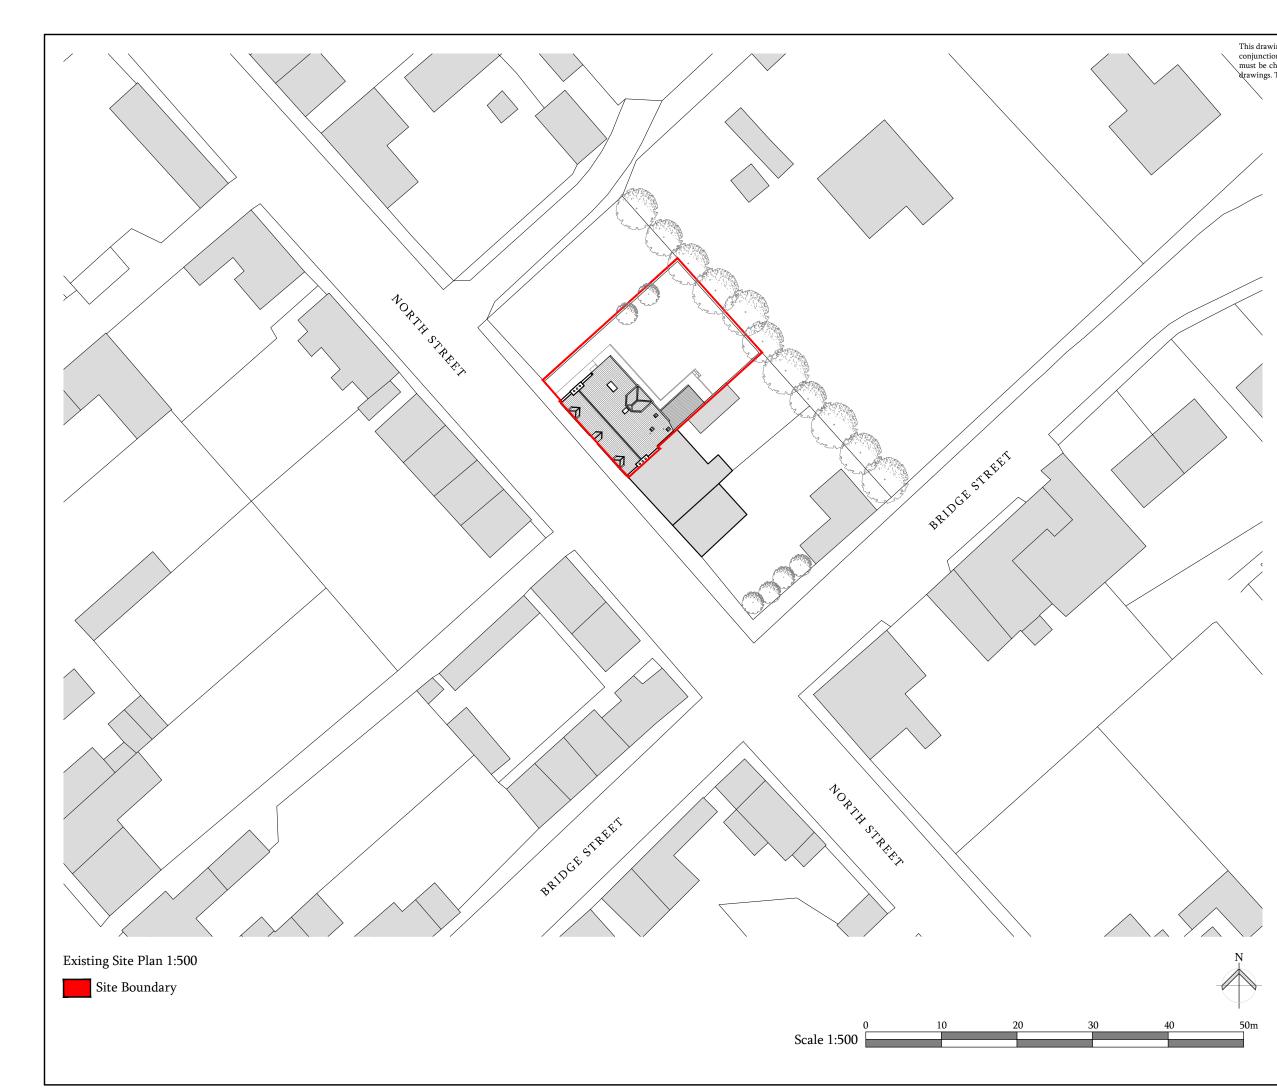

## PLANNING

North Gate Lodge Haddo, Inverkeithny Huntly, Aberdeenshire AB54 7XB tel: 01464 851 621 www.akenyonarchitects.com info@akenyonarchitects.com

| Client                    |  |                        |    |              |                  |
|---------------------------|--|------------------------|----|--------------|------------------|
| Alexander Lorgen          |  |                        |    |              |                  |
| Job Title                 |  |                        |    |              |                  |
| Logie Newton              |  |                        |    |              |                  |
| 11 North Street, Strichen |  |                        |    |              |                  |
| AB43 6SX                  |  |                        |    |              |                  |
| Drawing Title             |  |                        |    |              |                  |
| Existing                  |  |                        |    |              |                  |
| Site Plan                 |  |                        |    |              |                  |
| CAD Reference             |  |                        |    |              |                  |
|                           |  |                        |    |              |                  |
| Scale at A3               |  | Drawn<br><sub>AW</sub> | Cl | ık           | Date<br>Feb 2024 |
| Job No.                   |  | Drawing No.            |    | Revision No. |                  |
| 891                       |  | P-02                   |    | -            |                  |