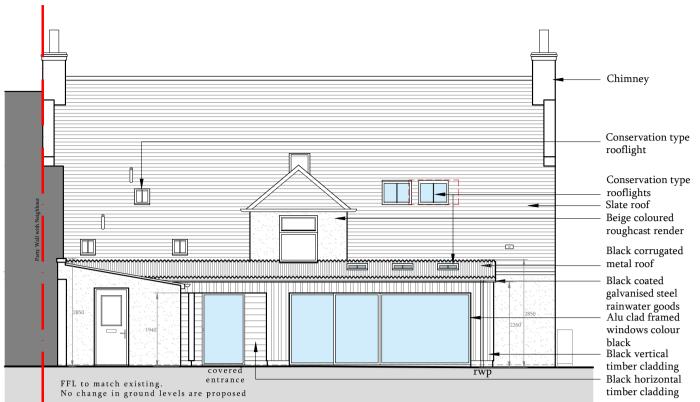

FFL to match existing. No change in ground levels are proposed

> Proposed North West Elevation 1:100

Proposed North East Elevation 1:100

Note:

Existing and Proposed South-East elevation (rear of existing store) to remain as existing - no change Existing and Proposed South-West elevation (facing North Street) to remain as existing - no change 