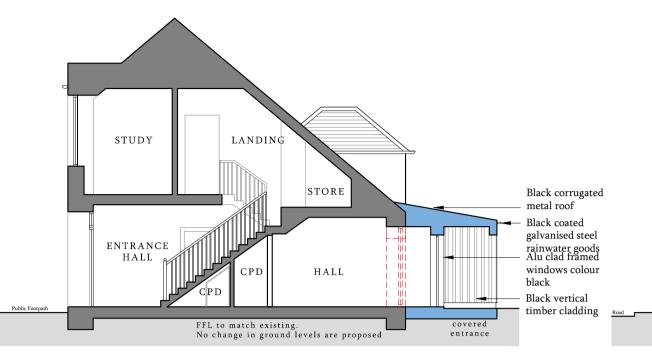

FFL to match existing. No change in ground levels are proposed

> Proposed North West Elevation 1:100

Proposed North East Elevation 1:100

Note:

Existing and Proposed South-East elevation (rear of existing store) to remain as existing - no change Existing and Proposed South-West elevation (facing North Street) to remain as existing - no change 

-

Proposed Ground Floor Plan 1:100

Proposed First Floor Plan 1:100

Proposed Section A-A 1:100

Proposed Section B-B 1:100