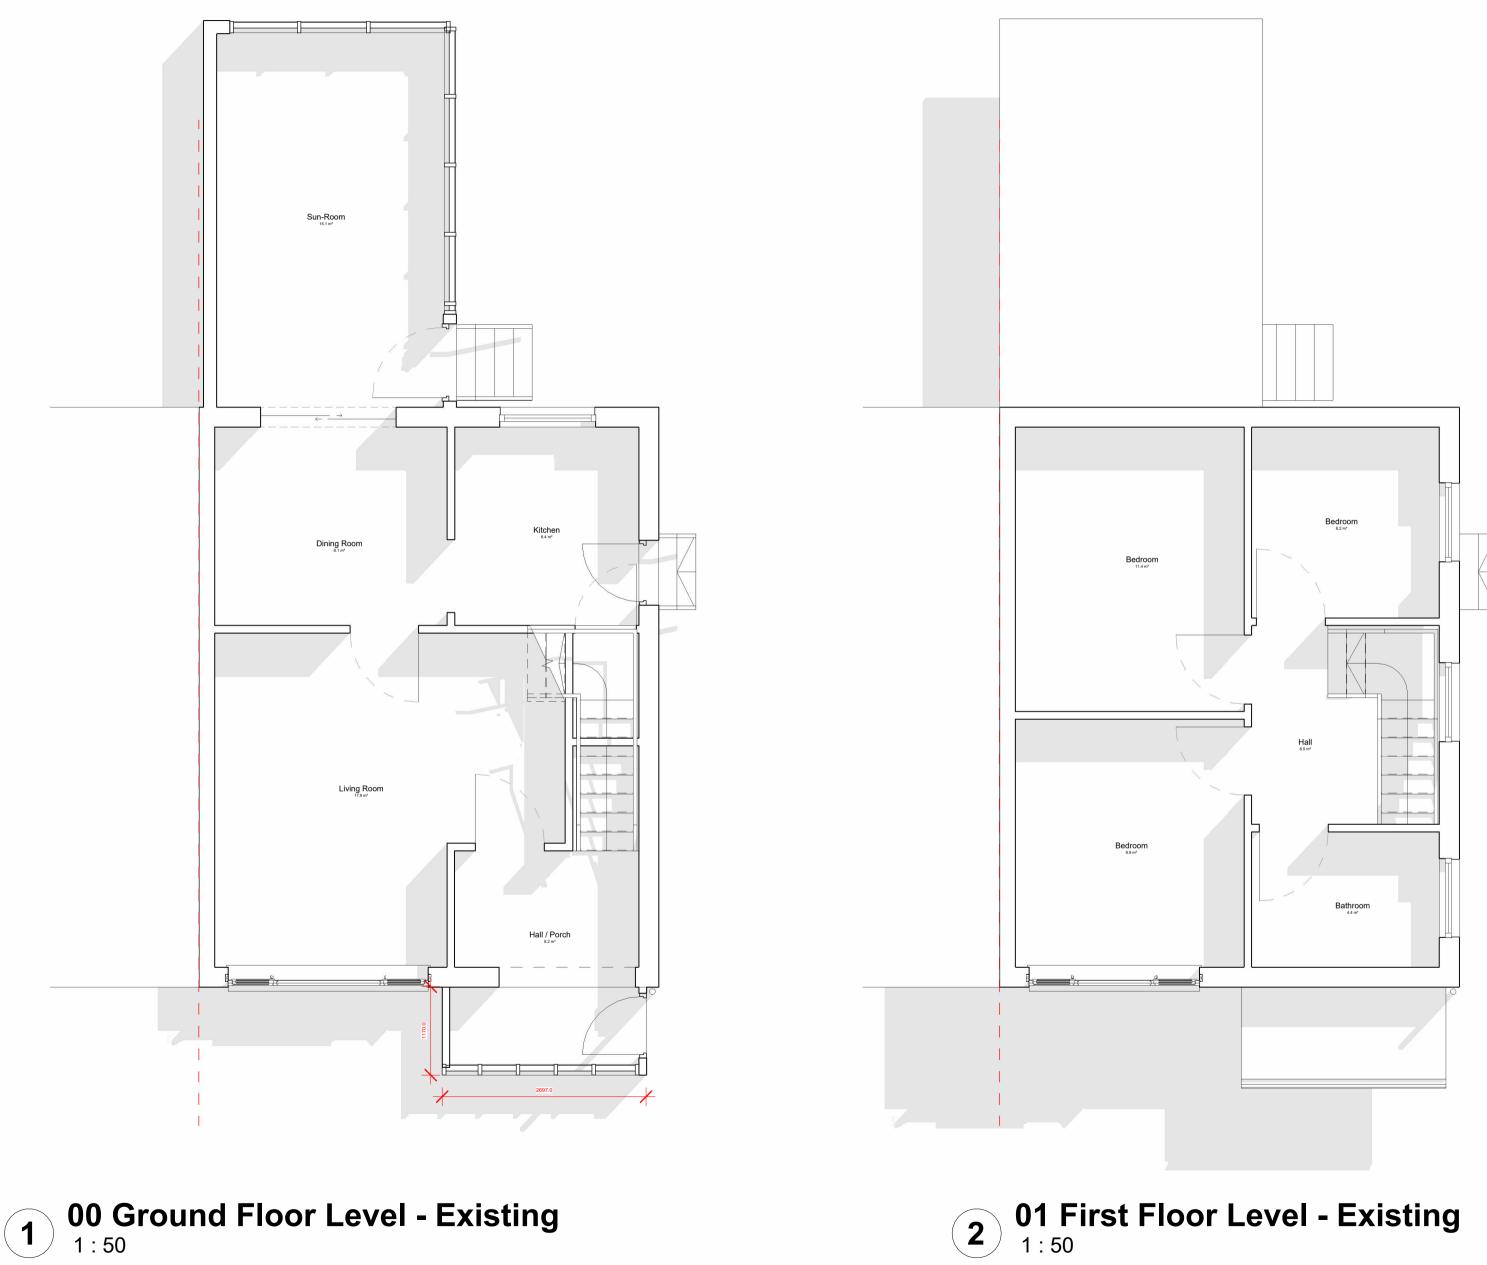

Client

Mr M Morgan Project Title

47 Airbles Crescent

Revisions

Rev Description

Date Issued

| 38                                                          |                                                                |   |
|-------------------------------------------------------------|----------------------------------------------------------------|---|
| RIBA Work Sta                                               | age                                                            |   |
| Drawing Title<br>Existing Flo<br>Purpose of Iss<br>Planning |                                                                |   |
| Project Number Project Location                             |                                                                | n |
| 24-04<br><sub>Date</sub><br>03/27/24                        | N: 0<br>E: 0<br>Elevation: 0m<br>Rotation to True North: 0.00* |   |
|                                                             |                                                                |   |
| Author<br>JP                                                | JP                                                             |   |
| Author                                                      | JP                                                             |   |