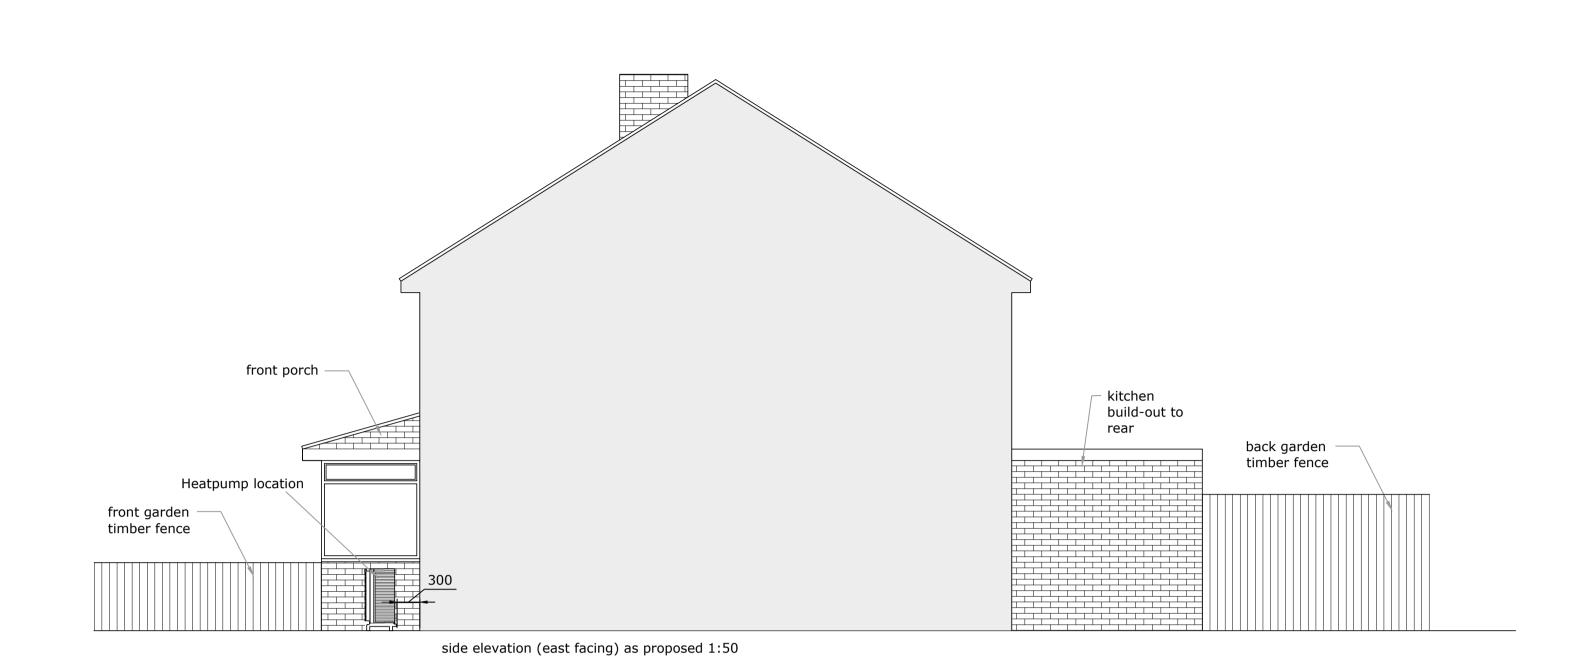

| Lowela Borja,     | Project status: PLANNING |  |  |  |
|-------------------|--------------------------|--|--|--|
| 5 /               | Drawing title:           |  |  |  |
| Basildon SS15 5BA | Elevations as proposed   |  |  |  |