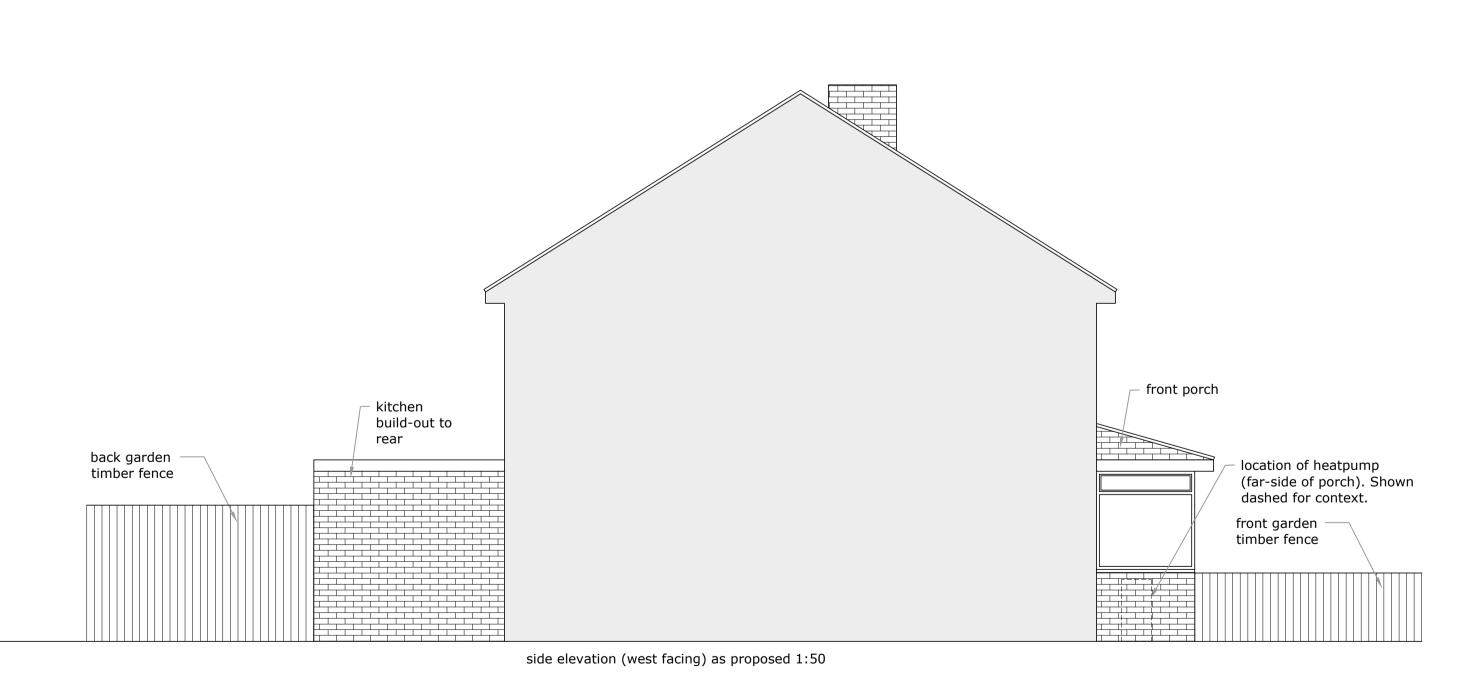

| Lowela Borja,     | Project status: PLANNING |  |  |  |
|-------------------|--------------------------|--|--|--|
| 5 /               | Drawing title:           |  |  |  |
| Basildon SS15 5BA | Elevations as proposed   |  |  |  |