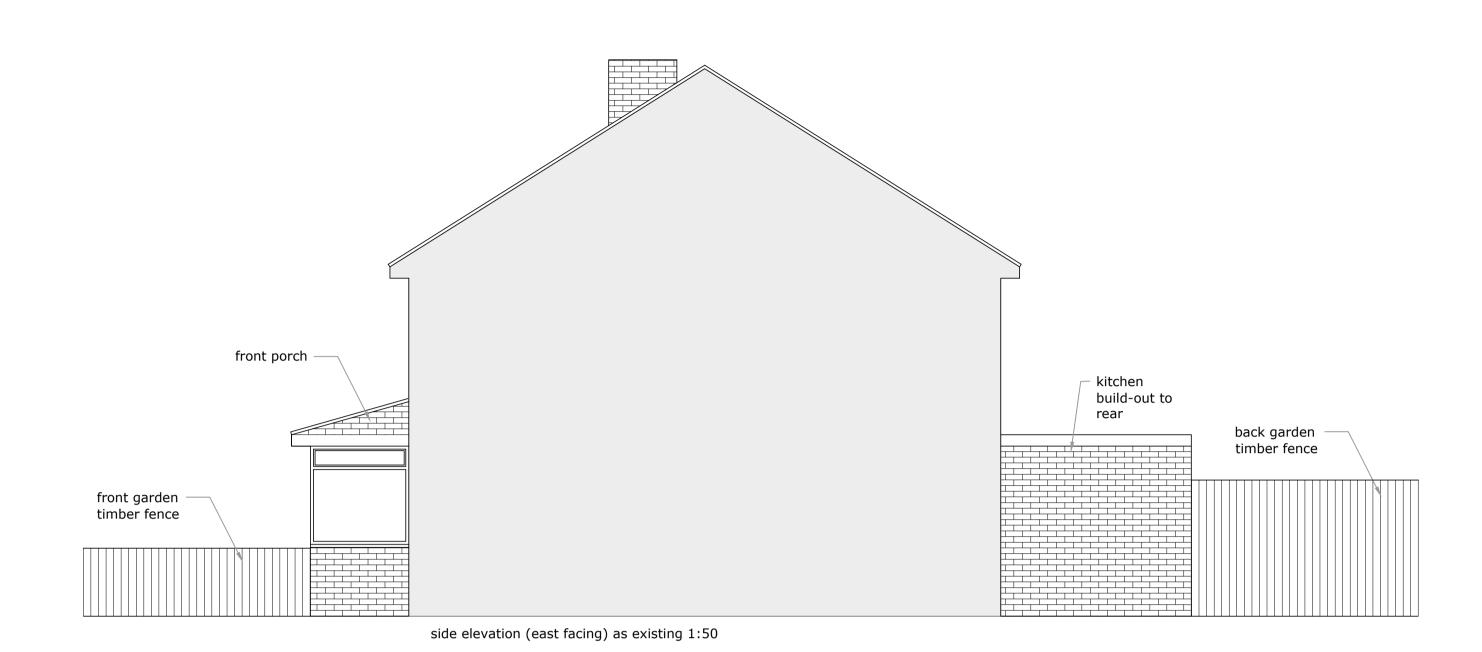

| cherry i rojecci | Project status: PLANNING              |      |              |
|------------------|---------------------------------------|------|--------------|
| ,                | Drawing title: Elevations as existing | Rev: | Description: |

|      | 1:50  | 0            | 1,,,  | ,       | 2                |           | 3        |       | 4<br>L |       | 5<br>لىد    | S<br>1  |
|------|-------|--------------|-------|---------|------------------|-----------|----------|-------|--------|-------|-------------|---------|
| ate: | 1:100 | 0 1<br>اسسسا | 2<br> | тт<br>3 | 4<br><sub></sub> | <u></u> 5 | <u>6</u> | 7<br> | 8<br>  | <br>Э | 10<br>''''' | P<br>J. |

|   | J-390L20L3                | UZ          |           | 01.01.2024 |
|---|---------------------------|----------