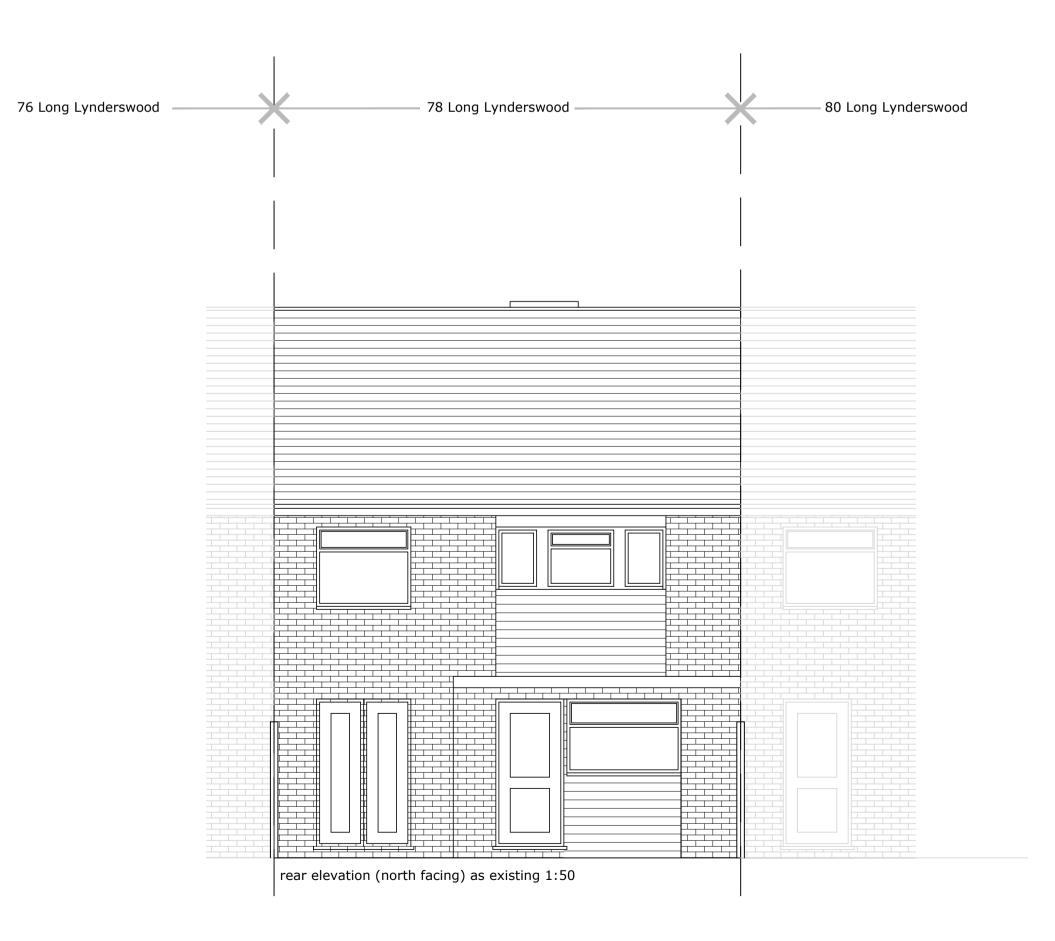

| cherry i rojecci | Project status: PLANNING              |      |              |
|------------------|---------------------------------------|------|--------------|
| ,                | Drawing title: Elevations as existing | Rev: | Description: |

|      | 1:50  | 0            | 1,,,  | ,       | 2                |           | 3        |       | 4<br>L |       | 5<br>لىد    | S<br>1  |
|------|-------|--------------|-------|---------|------------------|-----------|----------|-------|--------|-------|-------------|---------|
| ate: | 1:100 | 0 1<br>اسسسا | 2<br> | тт<br>3 | 4<br><sub></sub> | <u></u> 5 | <u>6</u> | 7<br> | 8<br>  | <br>Э | 10<br>''''' | P<br>J. |

|   | J-390L20L3                | UZ          |           | 01.01.2024 |
|---|---------------------------|-------------|--