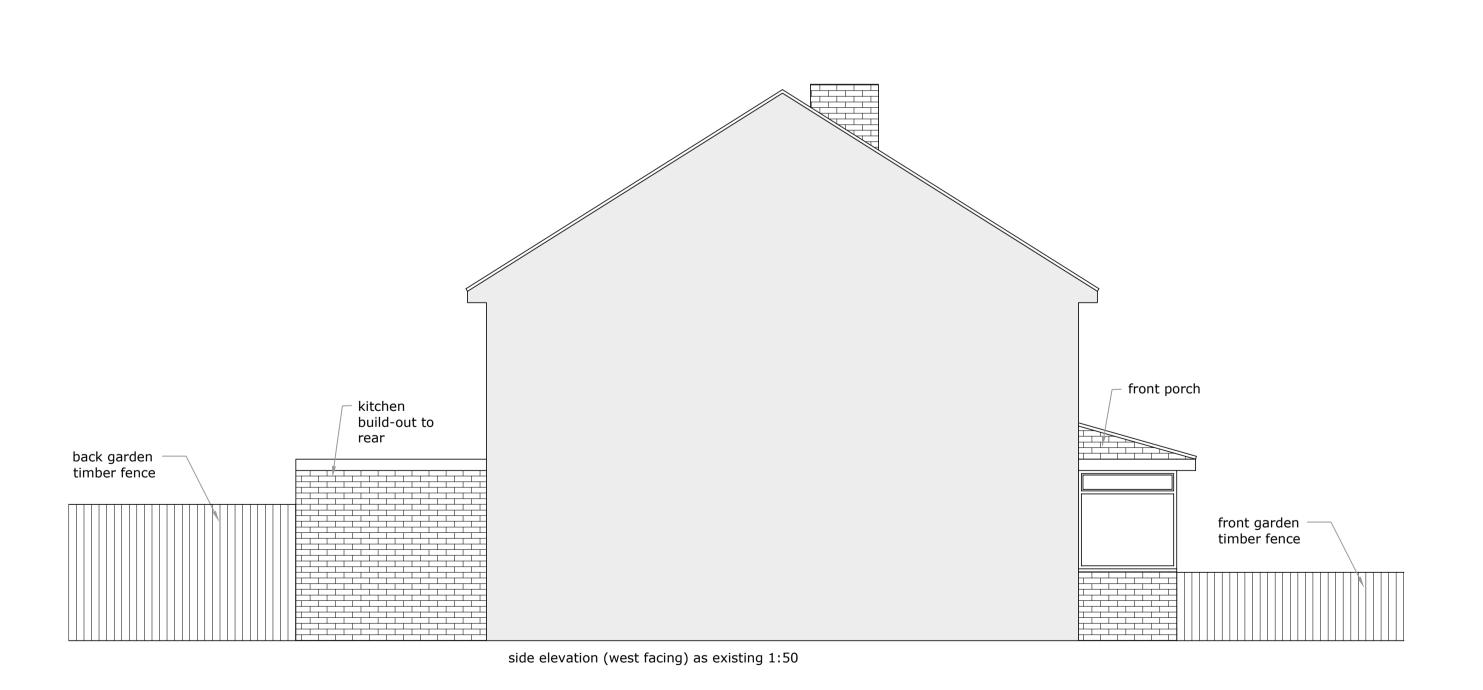

| cherry i rojecci | Project status: PLANNING              |      |              |
|------------------|---------------------------------------|------|--------------|
| ,                | Drawing title: Elevations as existing | Rev: | Description: |

|      | 1:50  | 0            | 1,,,  | ,       | 2                |           | 3        |       | 4<br>L |       | 5<br>لىد    | S<br>1  |
|------|-------|--------------|-------|---------|------------------|-----------|----------|-------|--------|-------|-------------|---------|
| ate: | 1:100 | 0 1<br>اسسسا | 2<br> | тт<br>3 | 4<br><sub></sub> | <u></u> 5 | <u>6</u> | 7<br> | 8<br>  | <br>Э | 10<br>''''' | P<br>J. |

|   | J-390L20L3                | UZ          |           | 01.01.2024 |
|---|---------------------------|-------------|