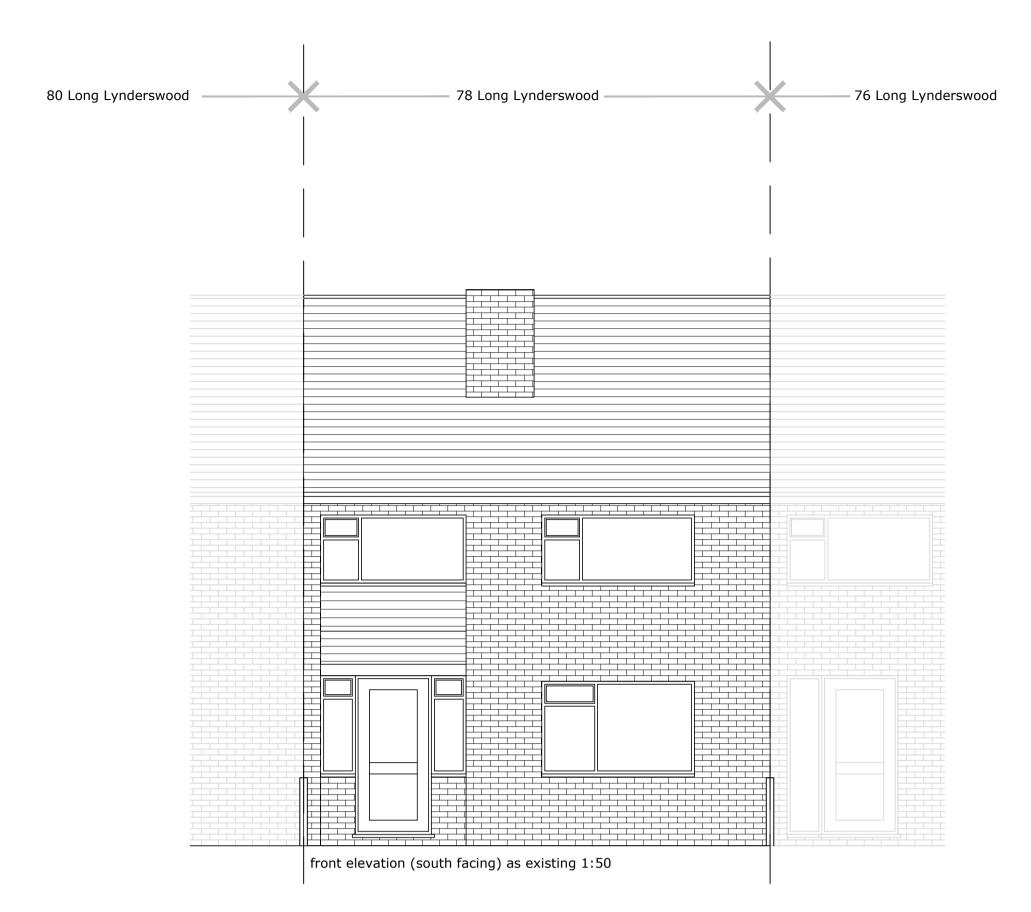

| cherry i rojecci | Project status: PLANNING              |      |              |
|------------------|---------------------------------------|------|--------------|
| ,                | Drawing title: Elevations as existing | Rev: | Description: |

|      | 1:50  | 0            | 1,,,  | ,       | 2                |           | 3        |       | 4<br>L |       | 5<br>لىد    | S<br>1  |
|------|-------|--------------|-------|---------|------------------|-----------|----------|-------|--------|-------|-------------|---------|
| ate: | 1:100 | 0 1<br>اسسسا | 2<br> | тт<br>3 | 4<br><sub></sub> | <u></u> 5 | <u>6</u> | 7<br> | 8<br>  | <br>Э | 10<br>''''' | P<br>J. |

|   | J-390L20L3                | UZ          |           | 01.01.2024 |
|---|---------------------------|------------