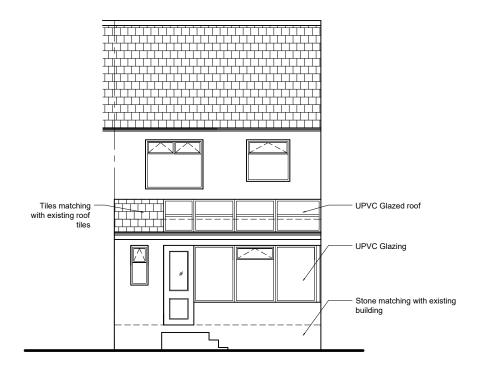

## PROPOSED REAR ELEVATION

| No.             | Plannning Issue                                                                                | Date  |
|-----------------|------------------------------------------------------------------------------------------------|-------|
| 7               | Mukesh Architectural Consult<br>7 Thirkleby Royd, Bradford, BD14 6EX<br>Mobile No: 07811439407 |       |
| PR<br>SIN<br>AT | Name and Address<br>OPOSED<br>IGLE STOREY REAR EXTE<br>1 GLEDHILL ROAD, BRAI<br>R S SHARMA     |       |
|                 |                                                                                                | Sheet |

Roof : Roof tiles to be matching with existing building Wall : To be matching with existing building

All work to be carried out under building regulation and appropriate British standard and satisfactory to local authority building inspector.