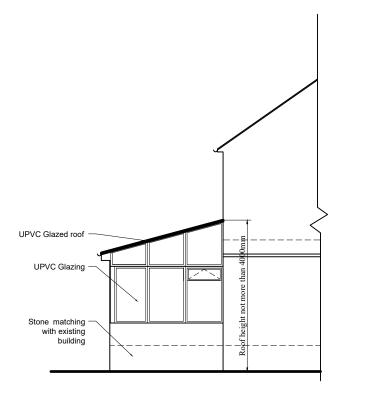

## PROPOSED SIDE ELEVATION

Roof : Roof tiles to be matching with existing building Wall : To be matching with existing building

All work to be carried out under building regulation and appropriate British standard and satisfactory to local authority building inspector.