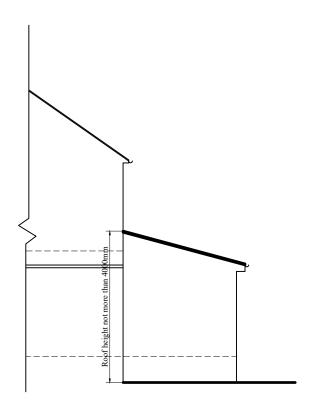

PROPOSED SIDE ELEVATION

PROPOSED SIDE ELEVATION

**EXISTING REAR ELEVATION** 

## All dimensions are in millimeter

checked on site

Roof : Roof tiles to be matching with existing building

Wall : To be matching with existing building

All work to be carried out under building regulation and appropriate British standard and satisfactory to local authority building inspector. If any doubt exists the contractor must ask for any