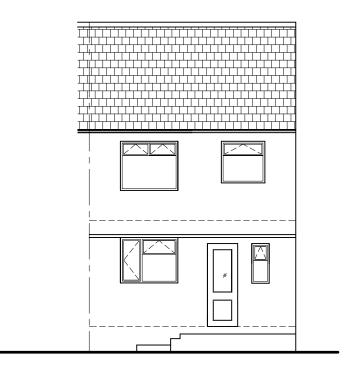

PROPOSED SIDE ELEVATION

PROPOSED SIDE ELEVATION

**EXISTING REAR ELEVATION** 

## All dimensions are in millimeter

checked on site

Roof : Roof tiles to be matching with existing building

Wall : To be matching with existing building

All work to be carried out under building regulation and appropriate British standard and satisfactory to local authority building inspector. If any doubt exists the contractor must ask for any