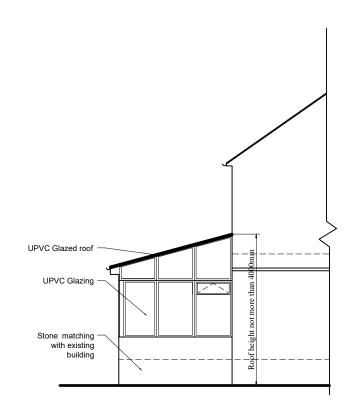

PROPOSED SIDE ELEVATION

PROPOSED SIDE ELEVATION

**EXISTING REAR ELEVATION** 

## All dimensions are in millimeter

checked on site

Roof : Roof tiles to be matching with existing building

Wall : To be matching with existing building

All work to be carried out under building regulation and appropriate British standard and satisfactory to local authority building inspector. If any doubt exists the contractor must ask for any