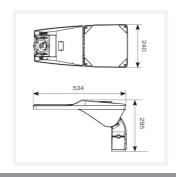

|                               | GENERAL INFORMATION |
|-------------------------------|---------------------|
| Wattage                       | 30W                 |
| Lumens Delivered              | 4700lm              |
| Lm/W                          | 150lm/W             |
| Beam Angle                    | 50/140              |
| CRI                           | 70                  |
| ССТ                           | 3000K               |
| Input                         | 220/240V            |
| Operating Temp                | -30°C - 50°C        |
| SDCM                          | 3                   |
| Product Weight without Packag | ing 5.694 kg        |

| RMATION  |
|----------|
|          |
| k        |
|          |
|          |
| nal      |
|          |
| 100,000h |
|          |
|          |
| mm       |
| GLED/SBA |
|          |