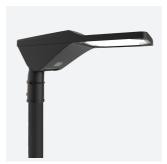

## Magna Street Light 1 Warm White Code: AMAGLED/1/WW

Category

**Application** 

Specification

Commercial, Education, Healthcare, Outdoor

## PRODUCT FEATURES

- Modern die-cast aluminium street light suitable for residential and commercial applications
- UV stabilized polycarbonate cover
- Built in anti-tamper isolation facility
- Advanced lens technology providing optimum performance and control.
- Die-cast aluminium construction for optimal heat dissipation and performance
- Toolless gear tray removal for ease of maintenance
- · Compatible with post top or side entry utility 76mm spigot
- G3 Glare Rating