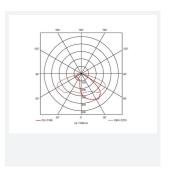

|                               | GENERAL INFORMATION |
|-------------------------------|---------------------|
| Wattage                       | 30W                 |
| Lumens Delivered              | 4700lm              |
| Lm/W                          | 150lm/W             |
| Beam Angle                    | 50/140              |
| CRI                           | 70                  |
| ССТ                           | 3000K               |
| Input                         | 220/240V            |
| Operating Temp                | -30°C - 50°C        |
| SDCM                          | 3                   |
| Product Weight without Packag | ing 5.694 kg        |