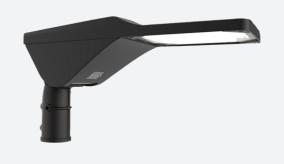

## Magna Street Light 1 Warm White Code: AMAGLED/1/WW

Category

**Application** 

Specification

Commercial, Education, Healthcare, Outdoor

## PRODUCT FEATURES

- Modern die-cast aluminium street light suitable for residential and commercial applications
- UV stabilized polycarbonate cover
- Built in anti-tamper isolation facility
- Advanced lens technology providing optimum performance and control.
- Die-cast aluminium construction for optimal heat dissipation and performance
- Toolless gear tray removal for ease of maintenance
- · Compatible with post top or side entry utility 76mm spigot
- G3 Glare Rating