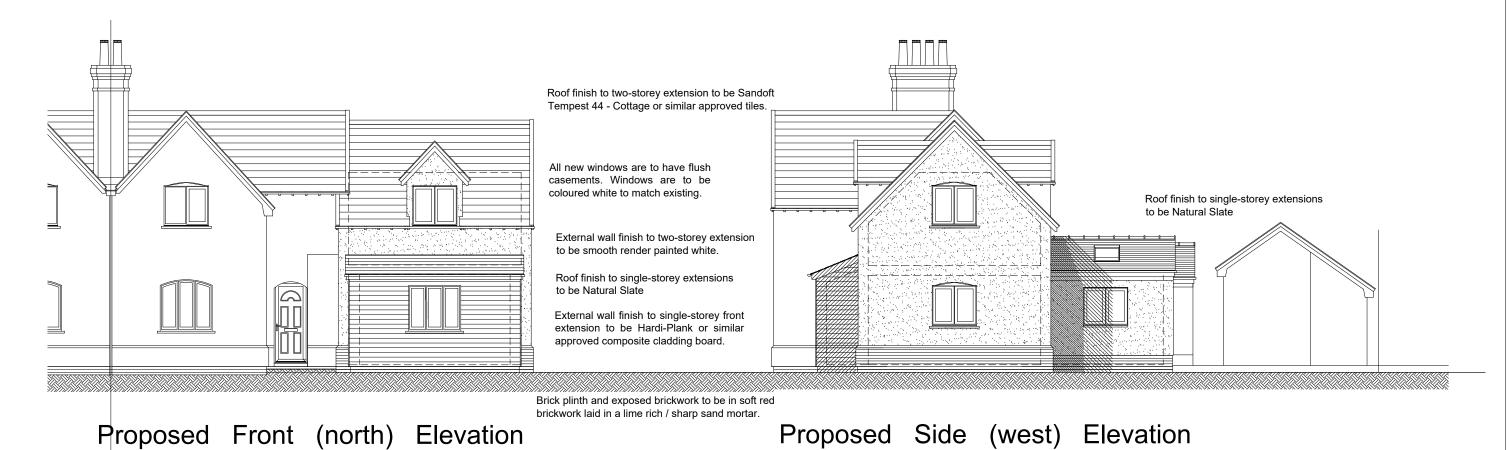

Roof finish to two-storey extension to be Sandoft Tempest 44 - Cottage or similar approved tiles.

Dormer roof finish to be Sandoft Tempest 44 - Cottage or similar approved tiles. Walls to be finished with smooth render painted white.

External wall finish to single-storey rear extension to be smooth render painted white.

Proposed Rear (south) Elevation

REVISIONS

PROJEC

11, Church End, Weston Colville, Cambridge. CB21 5PE

Ms. Chloe Coote