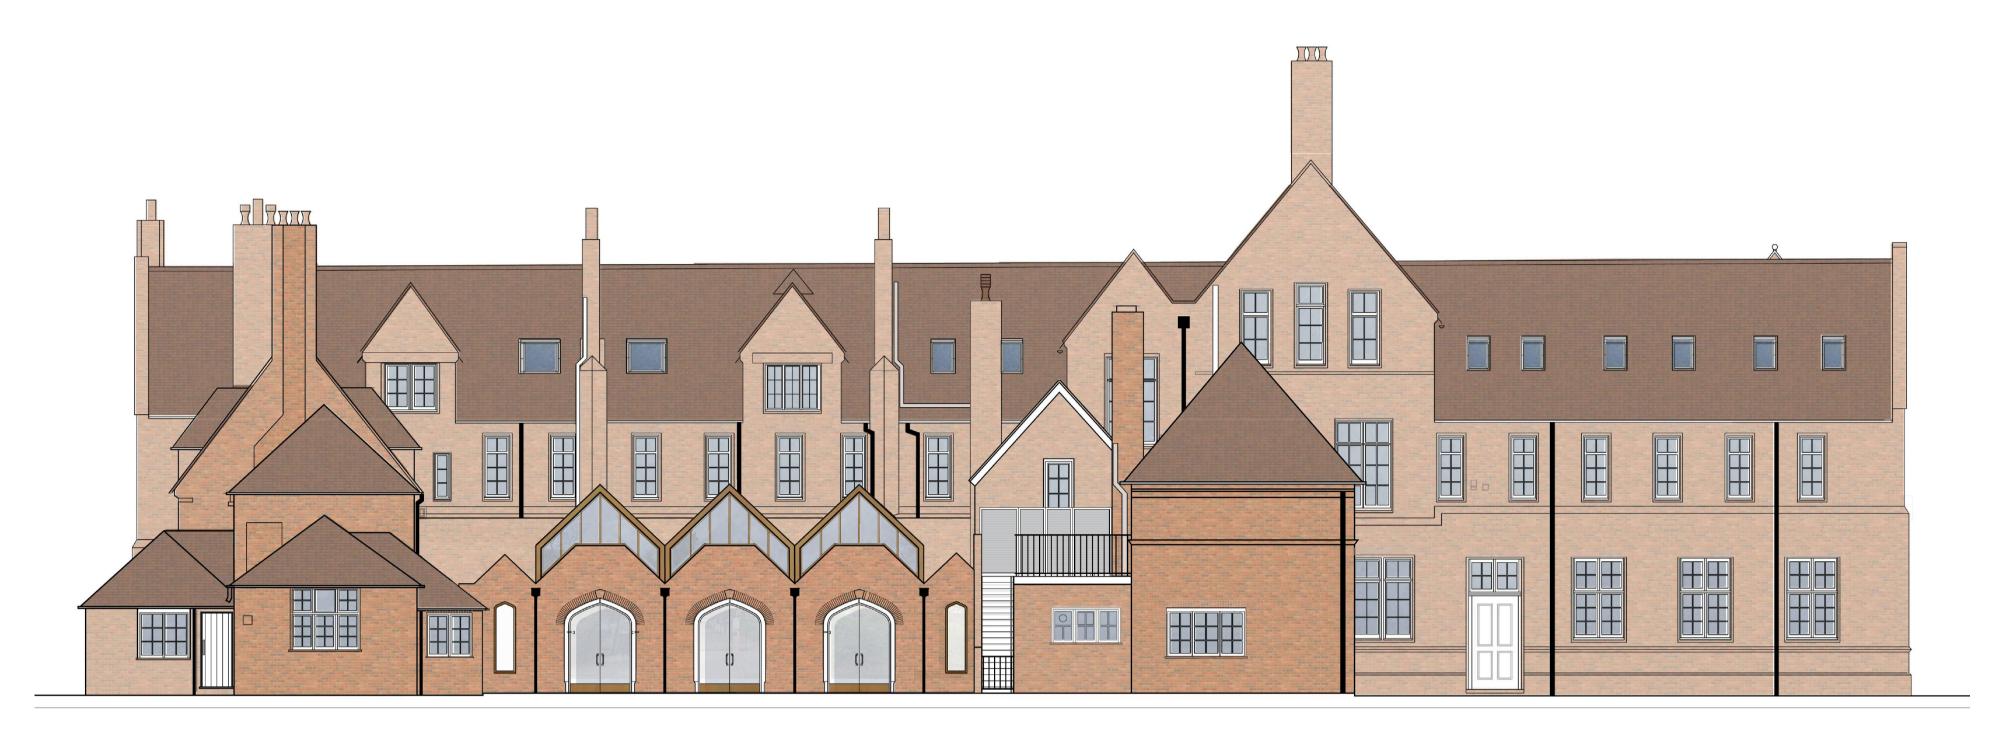

Key

---- Height of previously approved
Dining Hall under 23/04539/FUL

1 Approved North Elevation Under 23/04539/FUL
Scale 1:100

| P01    | NMA Submission | 16.04.24 |
|--------|----------------|----------|
| Rev:   |                | Date:    |
| Revisi | ons:           |          |