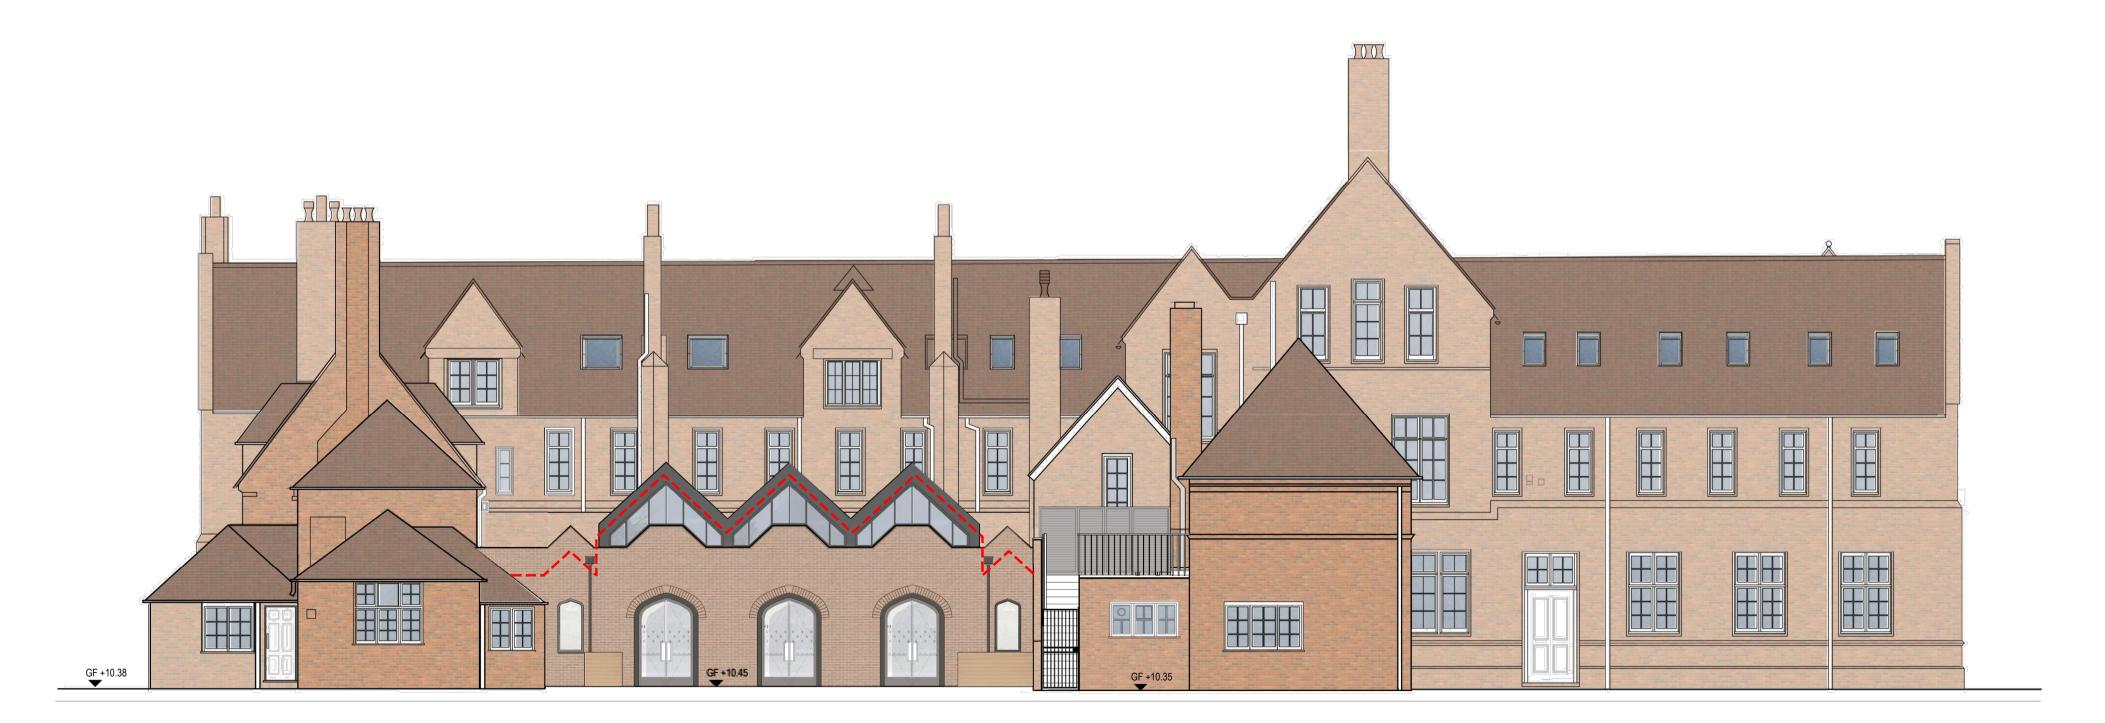

|                                                                                                    | Α         | В                   | Р        | Т      | ٧   |
|----------------------------------------------------------------------------------------------------|-----------|---------------------|----------|--------|-----|
| Drawing Status:                                                                                    |           |                     | $\times$ |        |     |
| CHARTERE<br>Suite 30, Sheratc<br>Cambridge. CB3 0A<br>email ama@amarch.co                          | n House   | , Castle<br>. 01223 | 361 761  |        |     |
| Project Title:<br>King's College School<br>West Road<br>CB3 9DN                                    |           |                     |          |        |     |
| Client:<br>King's College School                                                                   |           |                     |          |        |     |
| Drawing Title: Previously Approved Sche Proposed North Elevation                                   |           |                     |          |        |     |
| Dwg No: KCS-AMA-DR-A-                                                                              | ·02-07A   | ١                   |          | Rev: I | P01 |
| Scale @ A1: 1:100                                                                                  | Da        | te: Ap              | ril 202  | 24     |     |
| C:\Users\User\AMA Architects\Coi<br>Documents\PROJECTS\Kings Co<br>Cambridge\Drawings\Non-Matteria | llege Sch | nool,               | -        |        |     |
| All dimensions are to be che<br>site. Do not scale from this<br>Copyright remains with a           | drawing.  |                     |          |        |     |