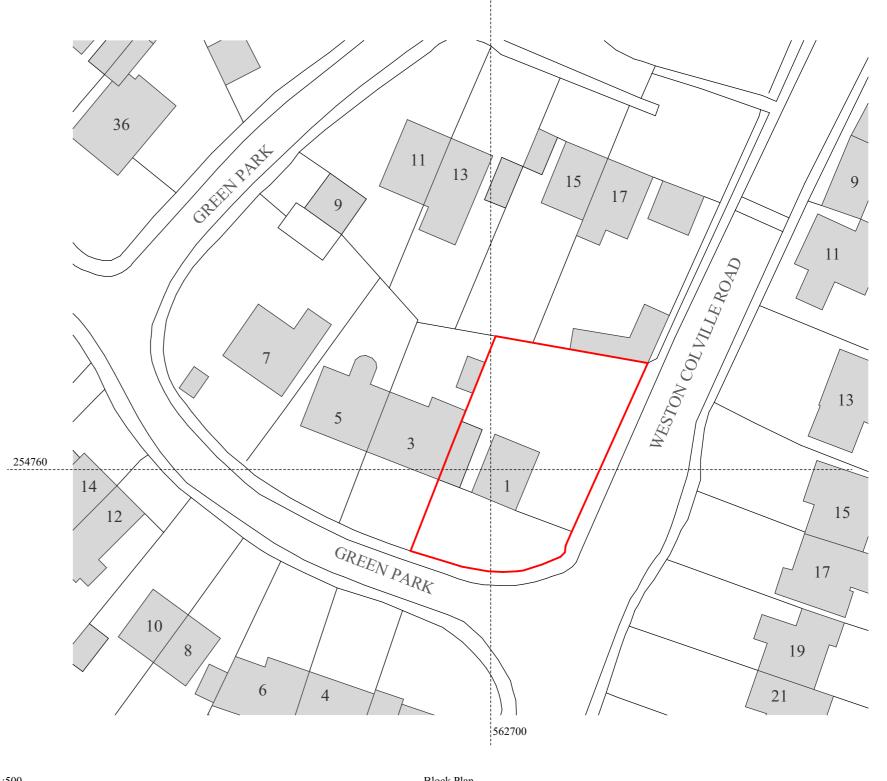

1:1250

Location Plan

Block Plan 1:500

| Status<br>Planning                             | Title Location and Block Plan |                    |
|------------------------------------------------|-------------------------------|--------------------|
| Client Name<br>Corrado Watney                  | Scale<br>1:1250, 1:500@A3     | Date<br>08/04/2024 |
| Project Address 1 Green Park Newmarket CB8 0SQ | Drawing Number<br>23101-0000  | Revision<br>P1     |