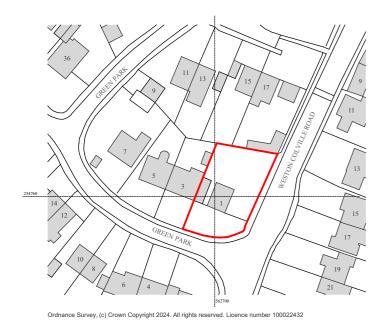

1:1250

Location Plan

Block Plan 1:500

| Status<br>Planning                             | Title Location and Block Plan |                    |
|------------------------------------------------|-------------------------------|--------------------|
| Client Name<br>Corrado Watney                  | Scale<br>1:1250, 1:500@A3     | Date<br>08/04/2024 |
| Project Address 1 Green Park Newmarket CB8 0SQ | Drawing Number<br>23101-0000  | Revision<br>P1     |