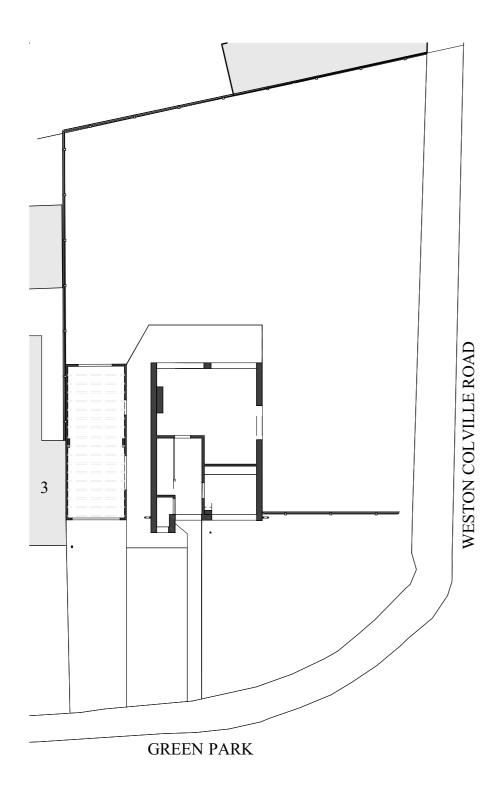

Existing Site Plan 1:200

Proposed Site Plan 1:200

| <u>Status</u><br>Planning                      | <u>Title</u><br>Existing and Proposed Site Plans      |               |
|------------------------------------------------|-------------------------------------------------------|---------------|
| Client Name<br>Corrado Watney                  | Scale         Da           1:200@A3         08/04/202 |               |
| Project Address 1 Green Park Newmarket CB8 0SQ | Drawing Number Revision 23101-0001 P                  | <u>n</u><br>1 |