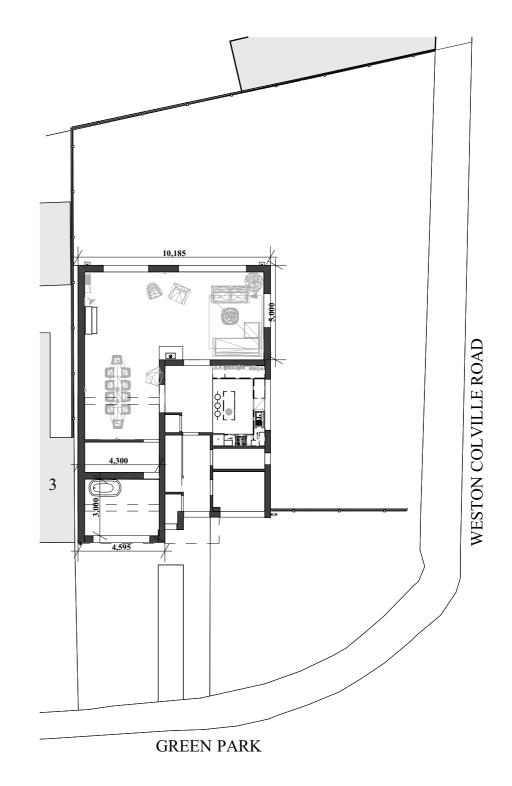

Existing Site Plan 1:200

Proposed Site Plan 1:200

| <u>Status</u><br>Planning                      | <u>Title</u><br>Existing and Proposed Site Plans      |               |
|------------------------------------------------|-------------------------------------------------------|---------------|
| Client Name<br>Corrado Watney                  | Scale         Da           1:200@A3         08/04/202 |               |
| Project Address 1 Green Park Newmarket CB8 0SQ | Drawing Number Revision 23101-0001 P                  | <u>n</u><br>1 |