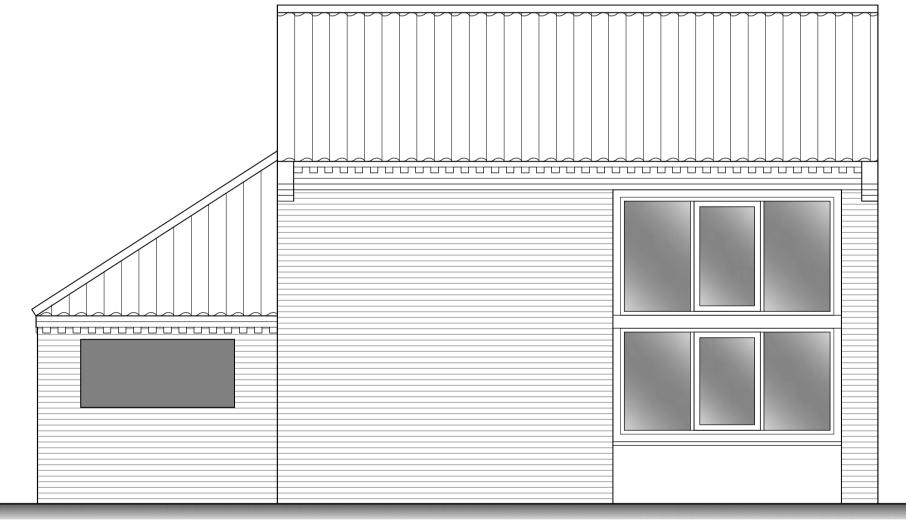

## Existing North Elevation (1:50)

Existing South Elevation (1:50)

The Studio, St. Peters Road, Sheringham, Norfolk, NR26 8QY

www.smg-architects.co.uk info@smg-architects.co.uk 01263 824422

All dimensions are to be checked on site and the Architect is to be notified of any discrepancies. Written dimensions are to be followed in preference to scaled dimensions. This drawing is copyright and may not be reproduced without the written consent of SMG Architects.