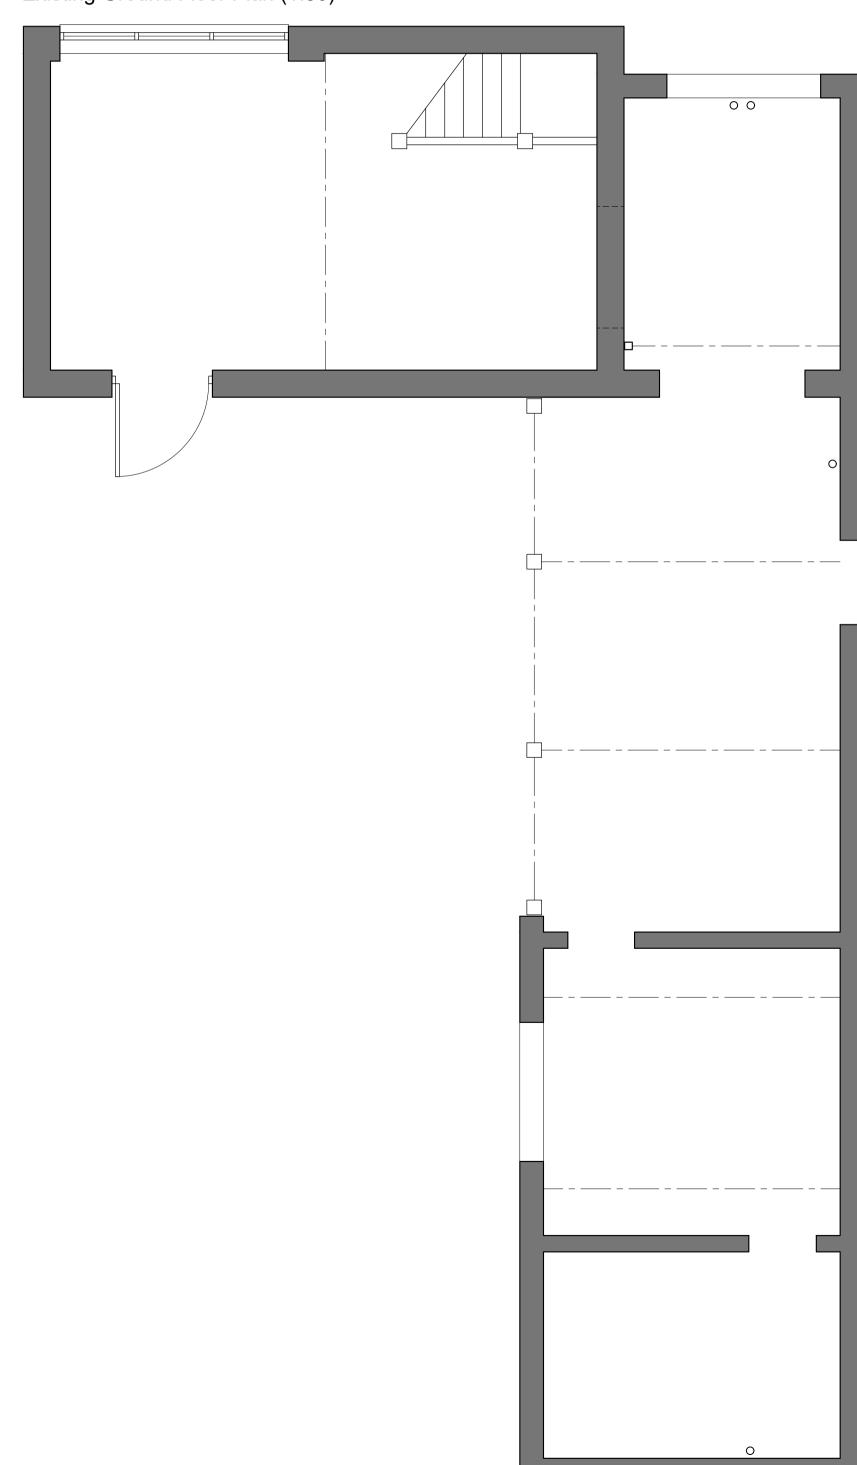

## Alterations to Frankfort Barn, Worstead. NR28 9RU



Existing First Floor Plan (1:50)

## Existing Ground Floor Plan (1:50)







Existing East Elevation (1:50)



## Existing North Elevation (1:50)



Existing South Elevation (1:50)



The Studio, St. Peters Road, Sheringham, Norfolk, NR26 8QY

www.smg-architects.co.uk info@smg-architects.co.uk 01263 824422

All dimensions are to be checked on site and the Architect is to be notified of any discrepancies. Written dimensions are to be followed in preference to scaled dimensions. This drawing is copyright and may not be reproduced without the written consent of SMG Architects.

Job Title Alterations to Frankfort Barn, Worstead. NR28 9RU

EX01

Drwg. Title

Plans and Elevations as Existing





9.2.23