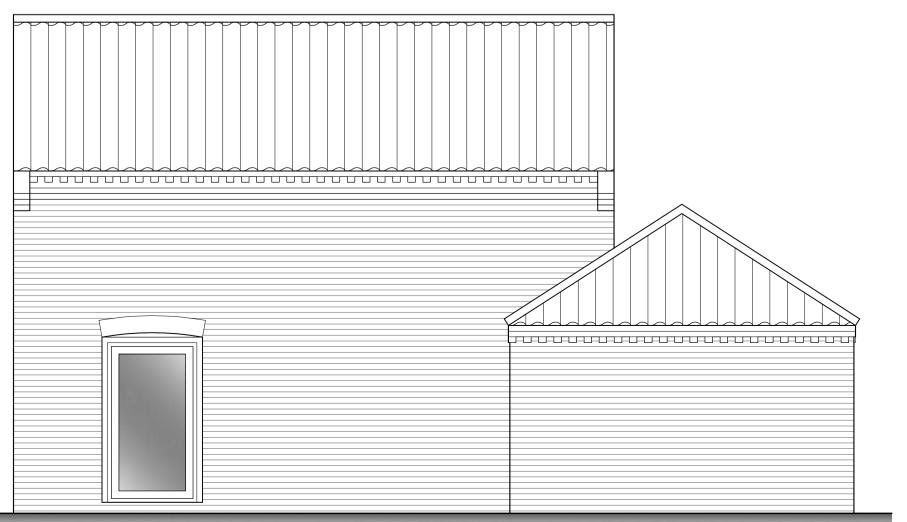

## Existing North Elevation (1:50)

Existing South Elevation (1:50)

The Studio, St. Peters Road, Sheringham, Norfolk, NR26 8QY

www.smg-architects.co.uk info@smg-architects.co.uk 01263 824422

All dimensions are to be checked on site and the Architect is to be notified of any discrepancies. Written dimensions are to be followed in preference to scaled dimensions. This drawing is copyright and may not be reproduced without the written consent of SMG Architects.