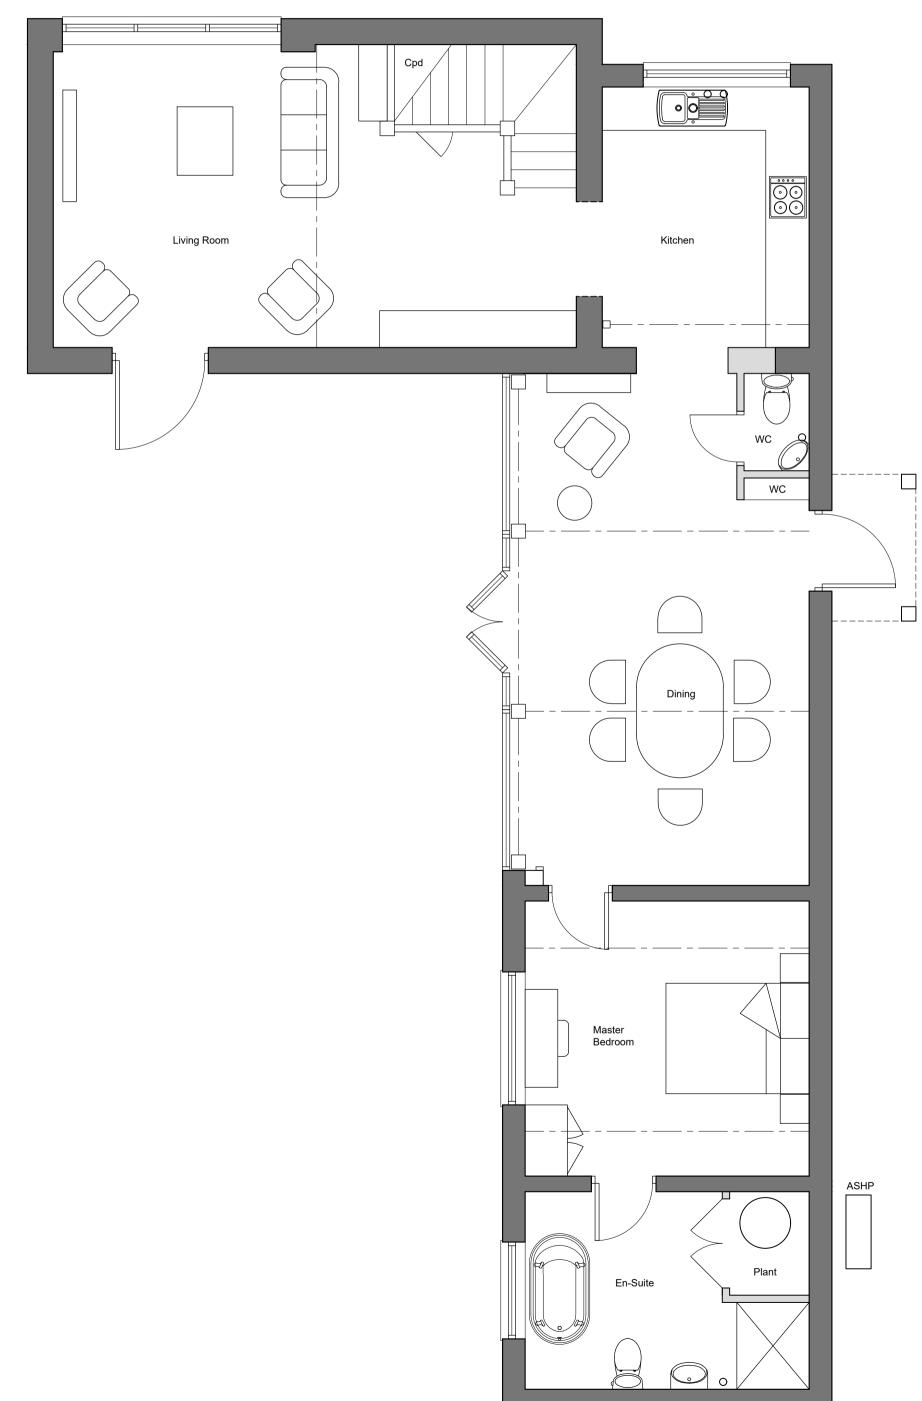

## Proposed Ground Floor Plan (1:50)

Flint panels shown beneath windows on North Elevation, Cladding beneath window on West Elevation, New window shown in North

All dimensions are to be checked on site and the Architect is to be notified of any discrepancies. Written dimensions are to be followed in preference to scaled dimensions. This drawing is copyright and may not be reproduced without the written consent of SMG Architects.