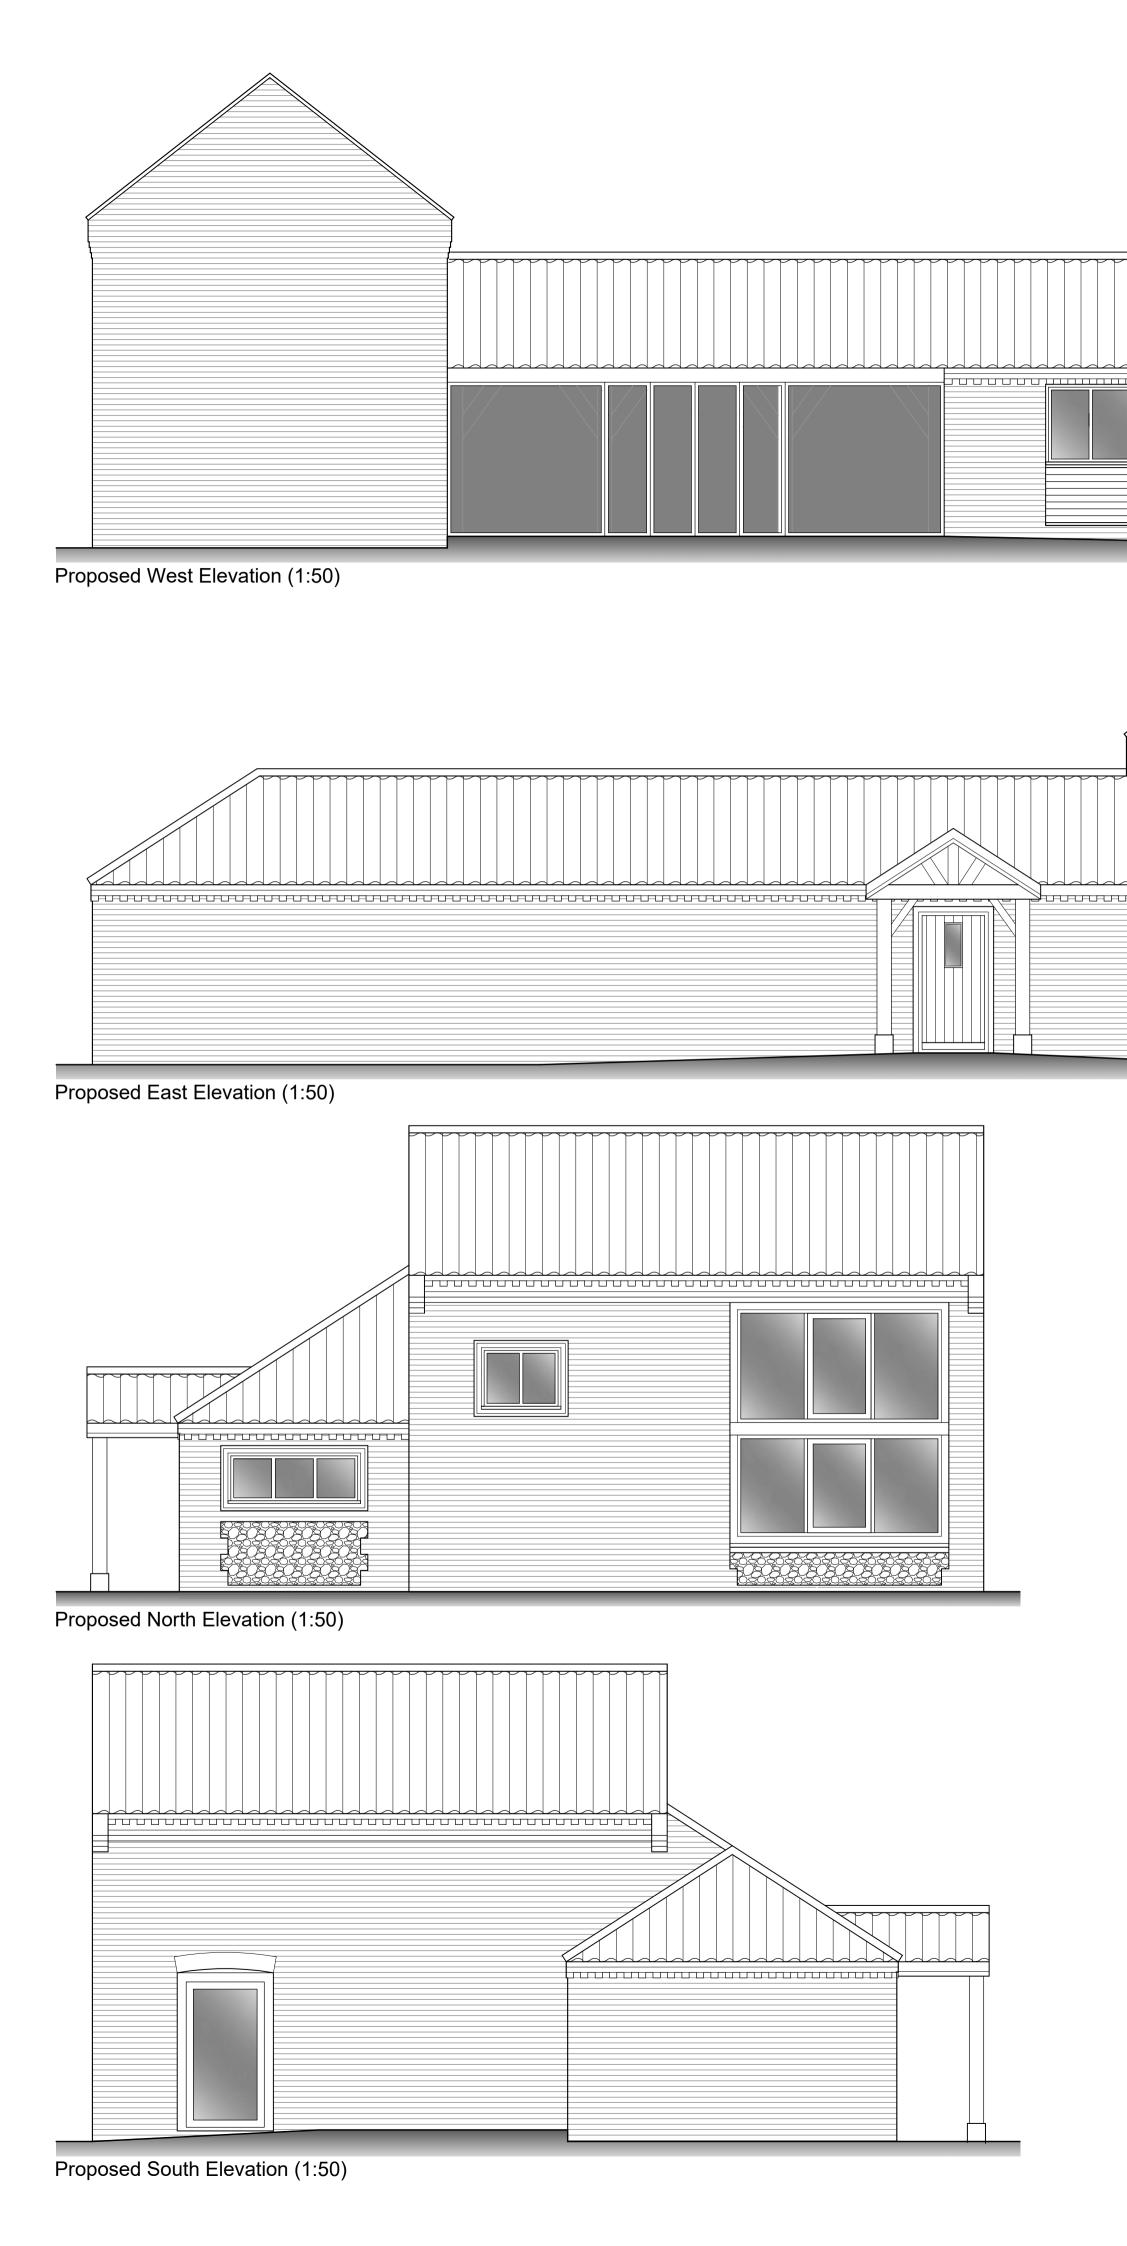

## Proposed Ground Floor Plan (1:50)

Flint panels shown beneath windows on North Elevation, Cladding beneath window on West Elevation, New window shown in North

All dimensions are to be checked on site and the Architect is to be notified of any discrepancies. Written dimensions are to be followed in preference to scaled dimensions. This drawing is copyright and may not be reproduced without the written consent of SMG Architects.