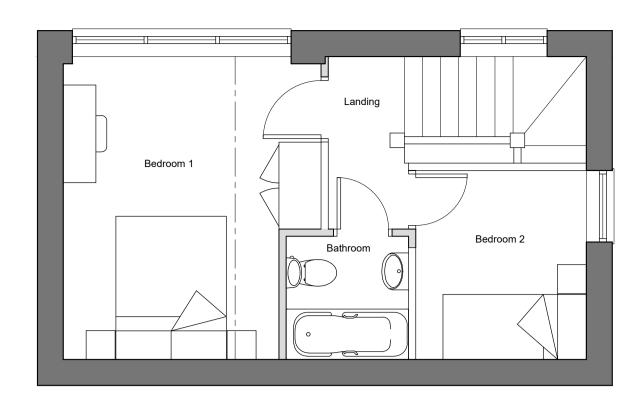

## Alterations to Frankfort Barn, Worstead. NR28 9RU

Proposed First Floor Plan (1:50)