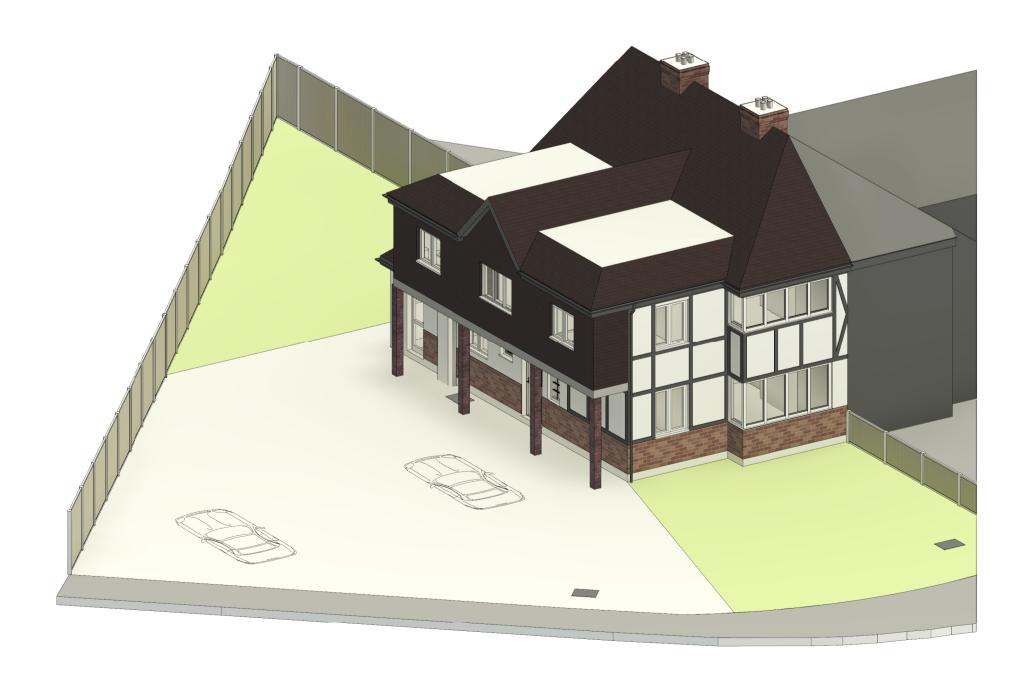

Existing Fence beyond



**02** Existing Side Elevation 01







|                            | DES                                                                                                                                                                                                                                                                                                                                                                                           | SCRIPTIO                                                                                                                                         | N                                                        |                      |           |                    |        |             |         |
|-----------------