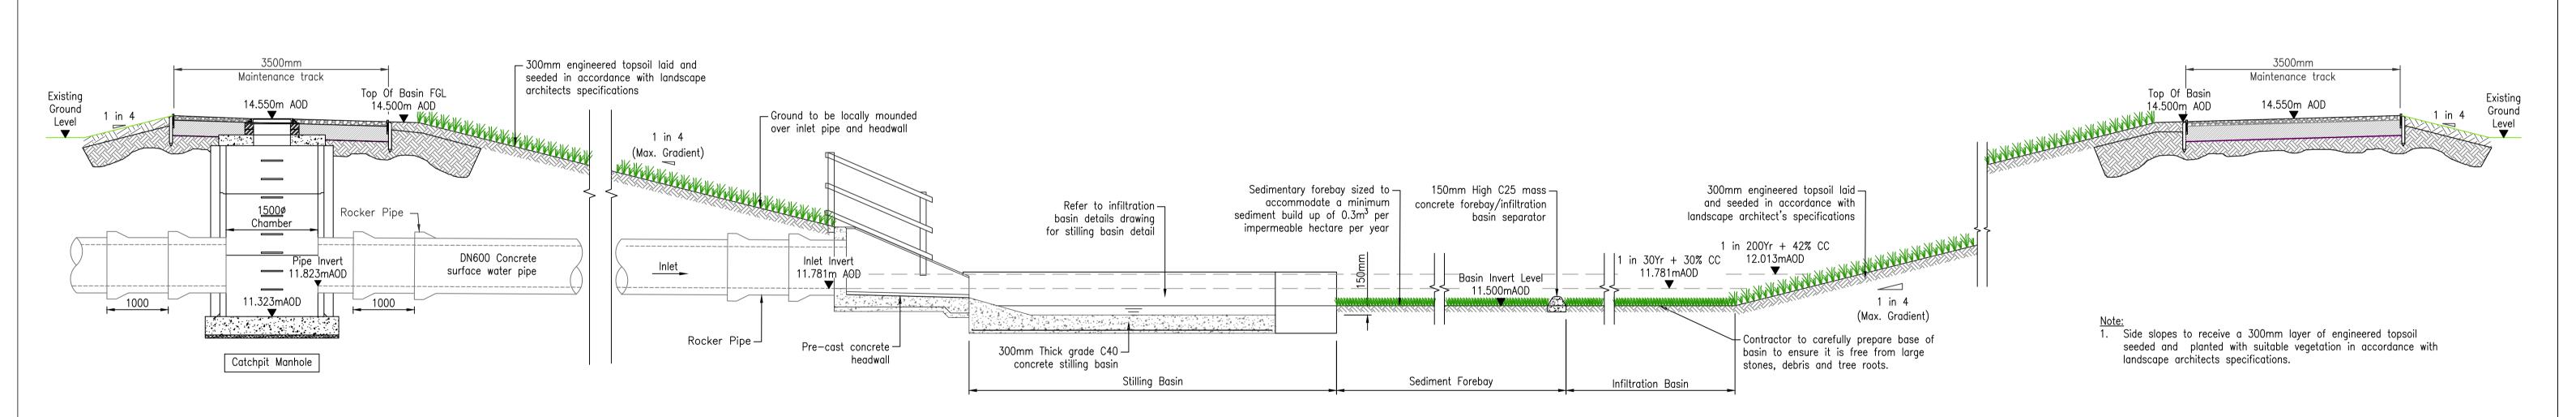

Do not scale from this drawing.

SAFETY HEALTH AND ENVIRONMENTAL INFORMATION
IN ADDITION TO THE HAZARD/RISKS NORMALLY
ASSOCIATED WITH THE TYPES OF WORK DETAILED ON THIS
DRAWING, NOTE THE FOLLOWING RISKS AND INFORMATION.

RISKS LISTED HERE ARE NOT EXHAUSTIVE. REFER TO DESIGN ASSESSMENT FORM NO.

CONSTRUCTION

250mm Ø SCOTTISH WATER ASBESTOS CEMENT WATER MAIN ADJACENT TO NORTH EAST SITE BOUNDARY. INUNDATION OF CANAL WATER TO CONSTRUCTION SITE DUE TO CANAL LOCK FAILURE.

<u>DEMOLITION</u>

NONE THAT COULD NOT BE FORESEEN BY A COMPETENT CONTRACTOR.

FOR INFORMATION RELATING TO USE, CLEANING AND MAINTENANCE SEE THE HEALTH AND SAFETY FILE.

IT IS ASSUMED THAT ALL WORKS WILL BE CARRIED OUT BY A COMPETENT CONTRACTOR WORKING, WHERE APPROPRIATE, TO AN APPROVED METHOD STATEMENT.



Typical Longitudinal Section Through

Infiltration Basin Inlet

Scale 1:50