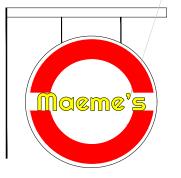

700mm dia
Externally illuminated projecting sign powder coated aluminium

SCALE: 1:20 @ A3

| Drawing no. 7                                        |                  |     |
|------------------------------------------------------|------------------|-----|
| PURPOSE OF ISSUE<br>PLANNING                         |                  |     |
| PROJECT MAEMES INVERNESS Unit 4, Inverness, Highland | i, IV2 3PP       |     |
| DRAWING EXISTING & PROPOSED FRONT ELEVATION          |                  |     |
| JOB NO.<br>2024-017-007                              |                  | REV |
| DRAWN BY: AS                                         | CHECKED BY:      | GS  |
| SCALE: 1:100&1:20@A3                                 | DATE: 02.04.2024 |     |