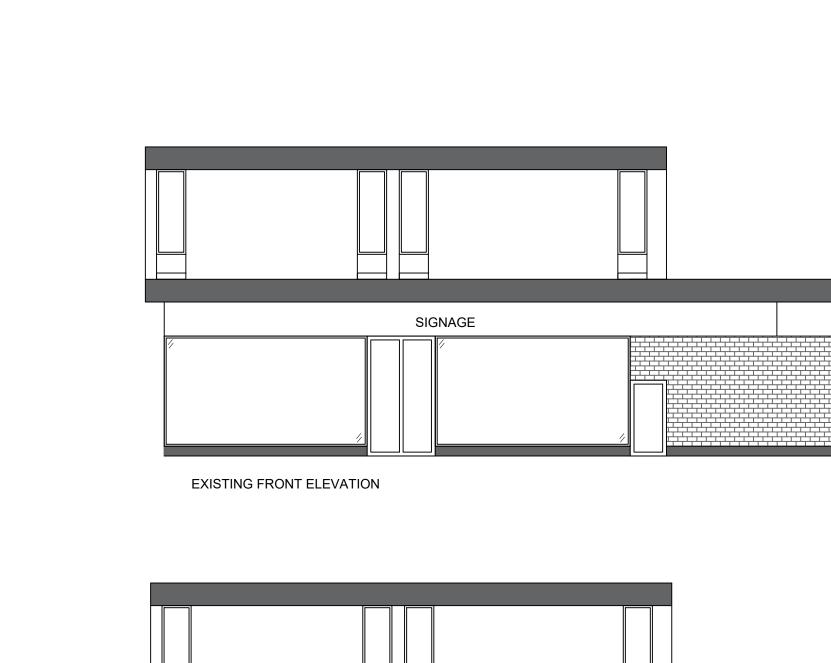

700mm dia
Externally illuminated projecting sign powder coated aluminium

SCALE: 1:20 @ A3

| Drawing no. 7                                        |                  |     |
|------------------------------------------------------|------------------|-----|
| PURPOSE OF ISSUE<br>PLANNING                         |                  |     |
| PROJECT MAEMES INVERNESS Unit 4, Inverness, Highland | i, IV2 3PP       |     |
| DRAWING EXISTING & PROPOSED FRONT ELEVATION          |                  |     |
| JOB NO.<br>2024-017-007                              |                  | REV |
| DRAWN BY: AS                                         | CHECKED BY:      | GS  |
| SCALE: 1:100&1:20@A3                                 | DATE: 02.04.2024 |     |