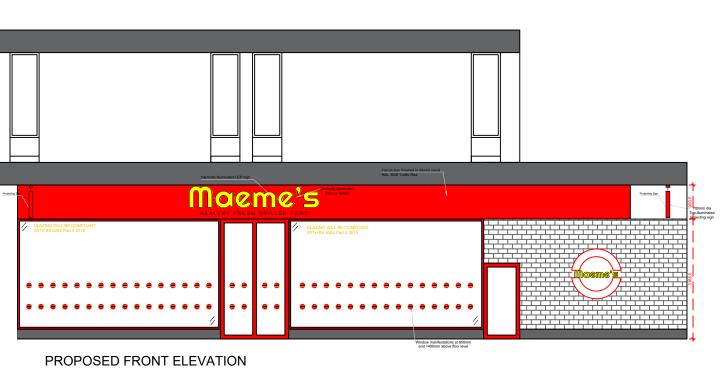

700mm dia
Externally illuminated projecting sign powder coated aluminium

SCALE: 1:20 @ A3

| Drawing no. 7                                        |                  |     |
|------------------------------------------------------|------------------|-----|
| PURPOSE OF ISSUE<br>PLANNING                         |                  |     |
| PROJECT MAEMES INVERNESS Unit 4, Inverness, Highland | i, IV2 3PP       |     |
| DRAWING EXISTING & PROPOSED FRONT ELEVATION          |                  |     |
| JOB NO.<br>2024-017-007                              |                  | REV |
| DRAWN BY: AS                                         | CHECKED BY:      | GS  |
| SCALE: 1:100&1:20@A3                                 | DATE: 02.04.2024 |     |