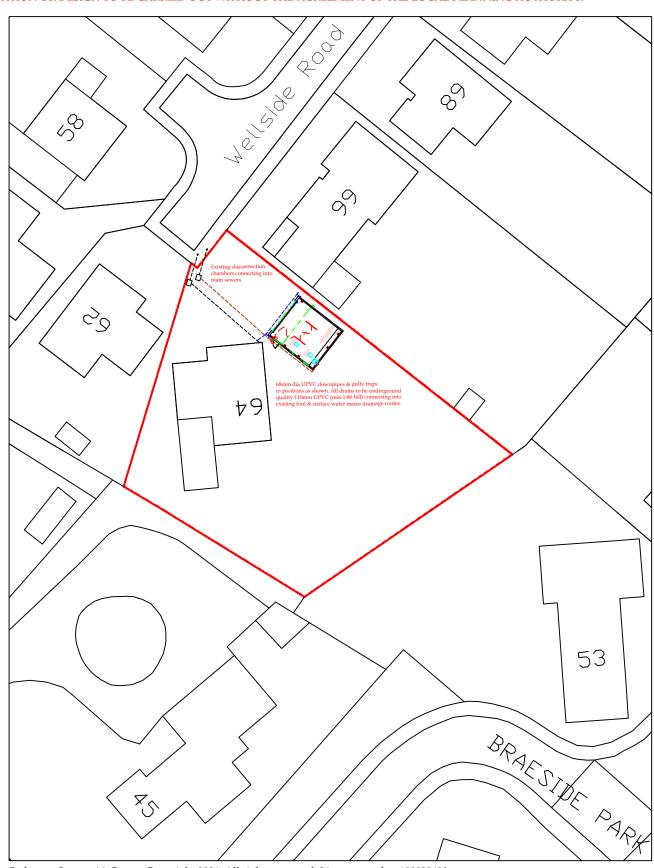

## Site Plan 1:500

| 0      | 10 | 20 | 30 | 40 | 50m |
|--------|----|----|----|----|-----|
| METRES |    |    |    |    |     |