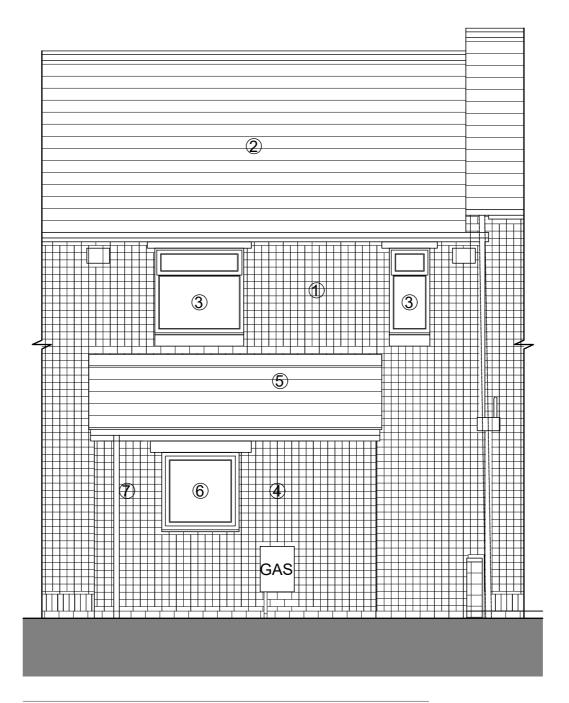

## Materials Key

- 1 2 3
- Existing Brickwork
  Existing Roof tiles
  Existing Upvc windows Proposed Brickwork to match existing
- Proposed roof tiles to match existing
- (4) (5) (6) (7)
- Proposed Upvc windows
  Proposed RWPs to match existing