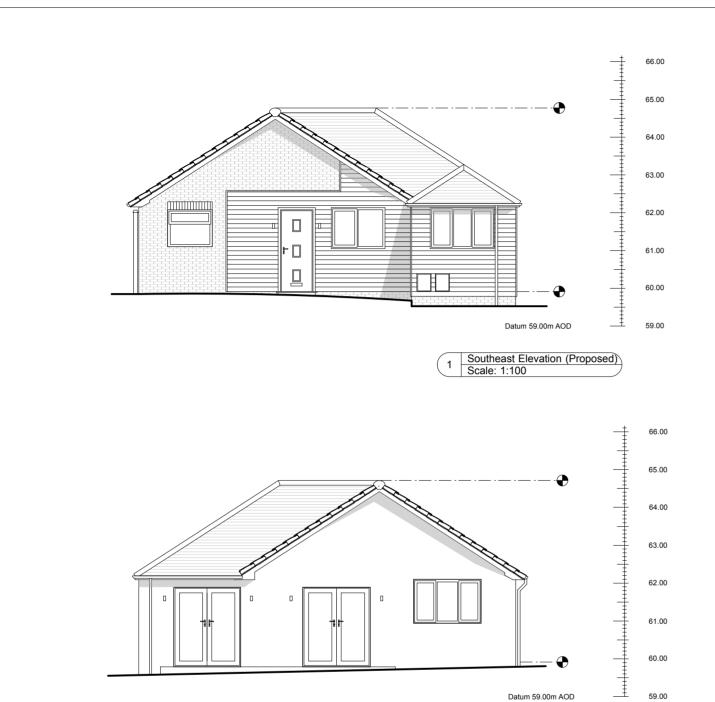

## DRAWING NOTES

This drawing originates from CAD file: 191\_000
All dimensions are in millimeters unless otherwise stated.
All dimensions shall be verified on site before proceeding with work.
This drawing to be read in conjunction with all relevant structural, mechanical and electrical information.
This drawing to be read in conjunction with all SMK Architectur's drawings, schedules and specifications.
If this drawing exceeds the quantities taken in any way, the designers are to be informed before the work is initiated.