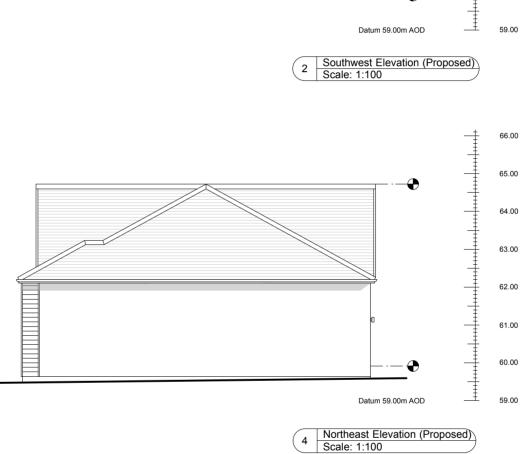

## DRAWING NOTES

This drawing originates from CAD file: 191\_000
All dimensions are in millimeters unless otherwise stated.
All dimensions shall be verified on site before proceeding with work.
This drawing to be read in conjunction with all relevant structural, mechanical and electrical information.
This drawing to be read in conjunction with all SMK Architectur's drawings, schedules and specifications.
If this drawing exceeds the quantities taken in any way, the designers are to be informed before the work is initiated.