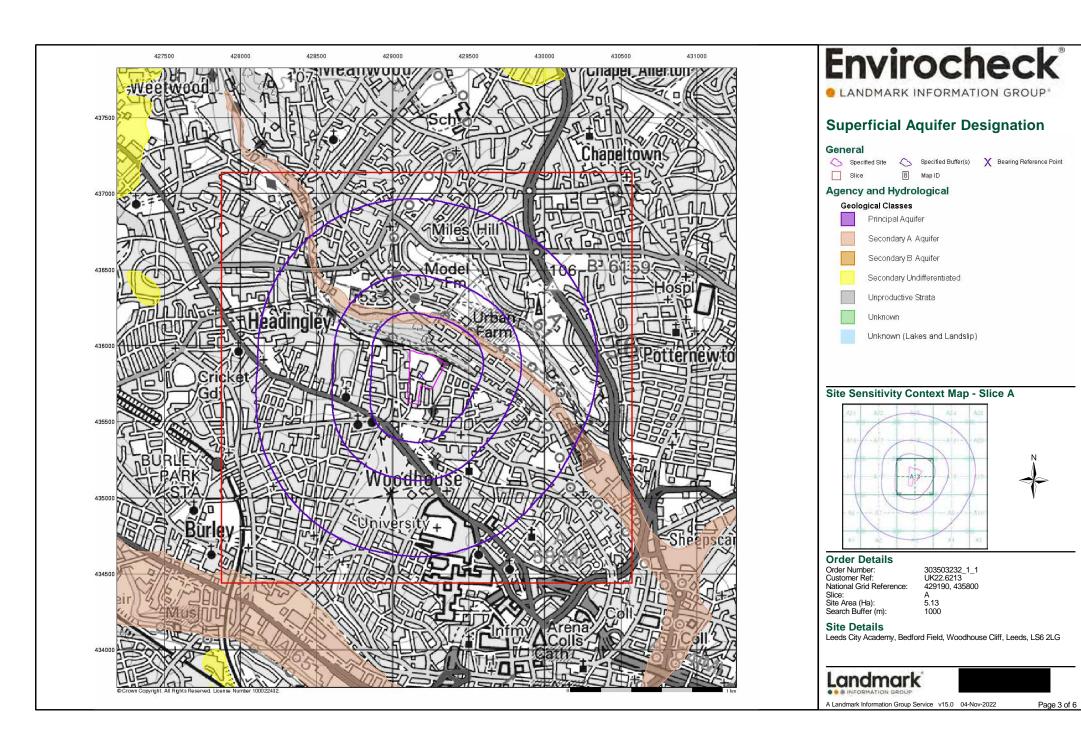

# Bedford Field School

| omish Geological SupreySum                               | mary of the Ba             | Kuveyinfa:- British G                                                                                                                                                                                                                                                                                                                                                                                                                                                                                                                                                                                                                                                                                                                                                                                                                                                                                                                                                                                                                                                                                                                                                                                                                                                                                                                                                                                                                                                                                                                                                                                                                                                                                                                                                                                                                                                                                                                                                                                                                                                                                                          | eological Survey                                                                                                                                                                                                                                                                                                                                                                                                                                                                                                                                                                                                                                                                                                                                                                                                                                                                                                                                                                                                                                                                                                                                                                                                                                                                                                                                                                                                                                                                                                                                                                                                                                                                                                                                                                                                                                                                                                                                                                                                                                                                                                               |
|----------------------------------------------------------|----------------------------|--------------------------------------------------------------------------------------------------------------------------------------------------------------------------------------------------------------------------------------------------------------------------------------------------------------------------------------------------------------------------------------------------------------------------------------------------------------------------------------------------------------------------------------------------------------------------------------------------------------------------------------------------------------------------------------------------------------------------------------------------------------------------------------------------------------------------------------------------------------------------------------------------------------------------------------------------------------------------------------------------------------------------------------------------------------------------------------------------------------------------------------------------------------------------------------------------------------------------------------------------------------------------------------------------------------------------------------------------------------------------------------------------------------------------------------------------------------------------------------------------------------------------------------------------------------------------------------------------------------------------------------------------------------------------------------------------------------------------------------------------------------------------------------------------------------------------------------------------------------------------------------------------------------------------------------------------------------------------------------------------------------------------------------------------------------------------------------------------------------------------------|--------------------------------------------------------------------------------------------------------------------------------------------------------------------------------------------------------------------------------------------------------------------------------------------------------------------------------------------------------------------------------------------------------------------------------------------------------------------------------------------------------------------------------------------------------------------------------------------------------------------------------------------------------------------------------------------------------------------------------------------------------------------------------------------------------------------------------------------------------------------------------------------------------------------------------------------------------------------------------------------------------------------------------------------------------------------------------------------------------------------------------------------------------------------------------------------------------------------------------------------------------------------------------------------------------------------------------------------------------------------------------------------------------------------------------------------------------------------------------------------------------------------------------------------------------------------------------------------------------------------------------------------------------------------------------------------------------------------------------------------------------------------------------------------------------------------------------------------------------------------------------------------------------------------------------------------------------------------------------------------------------------------------------------------------------------------------------------------------------------------------------|
| Bh.<br>No.                                               | Depth to base of Fill (ft) | Underlying materio                                                                                                                                                                                                                                                                                                                                                                                                                                                                                                                                                                                                                                                                                                                                                                                                                                                                                                                                                                                                                                                                                                                                                                                                                                                                                                                                                                                                                                                                                                                                                                                                                                                                                                                                                                                                                                                                                                                                                                                                                                                                                                             | ls                                                                                                                                                                                                                                                                                                                                                                                                                                                                                                                                                                                                                                                                                                                                                                                                                                                                                                                                                                                                                                                                                                                                                                                                                                                                                                                                                                                                                                                                                                                                                                                                                                                                                                                                                                                                                                                                                                                                                                                                                                                                                                                             |
| 29166   35737 No. 1631 SE23NE 1431 1 482 29126   35742 2 | 5'                         | Firm brown CLAY - 10'6"                                                                                                                                                                                                                                                                                                                                                                                                                                                                                                                                                                                                                                                                                                                                                                                                                                                                                                                                                                                                                                                                                                                                                                                                                                                                                                                                                                                                                                                                                                                                                                                                                                                                                                                                                                                                                                                                                                                                                                                                                                                                                                        | ; Brown weathered Ss                                                                                                                                                                                                                                                                                                                                                                                                                                                                                                                                                                                                                                                                                                                                                                                                                                                                                                                                                                                                                                                                                                                                                                                                                                                                                                                                                                                                                                                                                                                                                                                                                                                                                                                                                                                                                                                                                                                                                                                                                                                                                                           |
| 482 2 200 20 1 20 1907                                   |                            | Yellow 5st                                                                                                                                                                                                                                                                                                                                                                                                                                                                                                                                                                                                                                                                                                                                                                                                                                                                                                                                                                                                                                                                                                                                                                                                                                                                                                                                                                                                                                                                                                                                                                                                                                                                                                                                                                                                                                                                                                                                                                                                                                                                                                                     |                                                                                                                                                                                                                                                                                                                                                                                                                                                                                                                                                                                                                                                                                                                                                                                                                                                                                                                                                                                                                                                                                                                                                                                                                                                                                                                                                                                                                                                                                                                                                                                                                                                                                                                                                                                                                                                                                                                                                                                                                                                                                                                                |
| 433_29170 35802 3                                        | 30'6"                      | " " n                                                                                                                                                                                                                                                                                                                                                                                                                                                                                                                                                                                                                                                                                                                                                                                                                                                                                                                                                                                                                                                                                                                                                                                                                                                                                                                                                                                                                                                                                                                                                                                                                                                                                                                                                                                                                                                                                                                                                                                                                                                                                                                          | سين . فيم الأيوان                                                                                                                                                                                                                                                                                                                                                                                                                                                                                                                                                                                                                                                                                                                                                                                                                                                                                                                                                                                                                                                                                                                                                                                                                                                                                                                                                                                                                                                                                                                                                                                                                                                                                                                                                                                                                                                                                                                                                                                                                                                                                                              |
| 434-29130   35803 4                                      | 24'6"                      | 15 18                                                                                                                                                                                                                                                                                                                                                                                                                                                                                                                                                                                                                                                                                                                                                                                                                                                                                                                                                                                                                                                                                                                                                                                                                                                                                                                                                                                                                                                                                                                                                                                                                                                                                                                                                                                                                                                                                                                                                                                                                                                                                                                          |                                                                                                                                                                                                                                                                                                                                                                                                                                                                                                                                                                                                                                                                                                                                                                                                                                                                                                                                                                                                                                                                                                                                                                                                                                                                                                                                                                                                                                                                                                                                                                                                                                                                                                                                                                                                                                                                                                                                                                                                                                                                                                                                |
| 435-20128 135841 5                                       | 30'                        | J                                                                                                                                                                                                                                                                                                                                                                                                                                                                                                                                                                                                                                                                                                                                                                                                                                                                                                                                                                                                                                                                                                                                                                                                                                                                                                                                                                                                                                                                                                                                                                                                                                                                                                                                                                                                                                                                                                                                                                                                                                                                                                                              | AC V 100 11 10000 1 1 1 1                                                                                                                                                                                                                                                                                                                                                                                                                                                                                                                                                                                                                                                                                                                                                                                                                                                                                                                                                                                                                                                                                                                                                                                                                                                                                                                                                                                                                                                                                                                                                                                                                                                                                                                                                                                                                                                                                                                                                                                                                                                                                                      |
| 431-29173 135857 6                                       | 30'                        | · · · · · · · · · · · · · · · · · · ·                                                                                                                                                                                                                                                                                                                                                                                                                                                                                                                                                                                                                                                                                                                                                                                                                                                                                                                                                                                                                                                                                                                                                                                                                                                                                                                                                                                                                                                                                                                                                                                                                                                                                                                                                                                                                                                                                                                                                                                                                                                                                          | a mere ? as use weeking                                                                                                                                                                                                                                                                                                                                                                                                                                                                                                                                                                                                                                                                                                                                                                                                                                                                                                                                                                                                                                                                                                                                                                                                                                                                                                                                                                                                                                                                                                                                                                                                                                                                                                                                                                                                                                                                                                                                                                                                                                                                                                        |
| 487-29.70 (35752 7<br>British Geological Suney 7         | 23'6" British Geologia     | l Survey British G                                                                                                                                                                                                                                                                                                                                                                                                                                                                                                                                                                                                                                                                                                                                                                                                                                                                                                                                                                                                                                                                                                                                                                                                                                                                                                                                                                                                                                                                                                                                                                                                                                                                                                                                                                                                                                                                                                                                                                                                                                                                                                             | eological Survey                                                                                                                                                                                                                                                                                                                                                                                                                                                                                                                                                                                                                                                                                                                                                                                                                                                                                                                                                                                                                                                                                                                                                                                                                                                                                                                                                                                                                                                                                                                                                                                                                                                                                                                                                                                                                                                                                                                                                                                                                                                                                                               |
| 438-29174/35802 8                                        | 30'6"                      | ~~~                                                                                                                                                                                                                                                                                                                                                                                                                                                                                                                                                                                                                                                                                                                                                                                                                                                                                                                                                                                                                                                                                                                                                                                                                                                                                                                                                                                                                                                                                                                                                                                                                                                                                                                                                                                                                                                                                                                                                                                                                                                                                                                            | ell de transferantise se                                                                                                                                                                                                                                                                                                                                                                                                                                                                                                                                                                                                                                                                                                                                                                                                                                                                                                                                                                                                                                                                                                                                                                                                                                                                                                                                                                                                                                                                                                                                                                                                                                                                                                                                                                                                                                                                                                                                                                                                                                                                                                       |
| 431-29230 (35730 9                                       | 5'6"                       | Brown sandy Shale                                                                                                                                                                                                                                                                                                                                                                                                                                                                                                                                                                                                                                                                                                                                                                                                                                                                                                                                                                                                                                                                                                                                                                                                                                                                                                                                                                                                                                                                                                                                                                                                                                                                                                                                                                                                                                                                                                                                                                                                                                                                                                              | a me steel i j                                                                                                                                                                                                                                                                                                                                                                                                                                                                                                                                                                                                                                                                                                                                                                                                                                                                                                                                                                                                                                                                                                                                                                                                                                                                                                                                                                                                                                                                                                                                                                                                                                                                                                                                                                                                                                                                                                                                                                                                                                                                                                                 |
| 46 29168 35769 10                                        | > 15'                      | E E K M                                                                                                                                                                                                                                                                                                                                                                                                                                                                                                                                                                                                                                                                                                                                                                                                                                                                                                                                                                                                                                                                                                                                                                                                                                                                                                                                                                                                                                                                                                                                                                                                                                                                                                                                                                                                                                                                                                                                                                                                                                                                                                                        |                                                                                                                                                                                                                                                                                                                                                                                                                                                                                                                                                                                                                                                                                                                                                                                                                                                                                                                                                                                                                                                                                                                                                                                                                                                                                                                                                                                                                                                                                                                                                                                                                                                                                                                                                                                                                                                                                                                                                                                                                                                                                                                                |
| 11 38786 11 25 786 11 NO-20159 13K867                    | >.15'                      | W 4* 8. 5                                                                                                                                                                                                                                                                                                                                                                                                                                                                                                                                                                                                                                                                                                                                                                                                                                                                                                                                                                                                                                                                                                                                                                                                                                                                                                                                                                                                                                                                                                                                                                                                                                                                                                                                                                                                                                                                                                                                                                                                                                                                                                                      | k k wax keek k                                                                                                                                                                                                                                                                                                                                                                                                                                                                                                                                                                                                                                                                                                                                                                                                                                                                                                                                                                                                                                                                                                                                                                                                                                                                                                                                                                                                                                                                                                                                                                                                                                                                                                                                                                                                                                                                                                                                                                                                                                                                                                                 |
| 42-29136 135811 12                                       | <i>→</i> 15'               | 8                                                                                                                                                                                                                                                                                                                                                                                                                                                                                                                                                                                                                                                                                                                                                                                                                                                                                                                                                                                                                                                                                                                                                                                                                                                                                                                                                                                                                                                                                                                                                                                                                                                                                                                                                                                                                                                                                                                                                                                                                                                                                                                              | W ST AN TITLE MAKE THAT THE ME TO I                                                                                                                                                                                                                                                                                                                                                                                                                                                                                                                                                                                                                                                                                                                                                                                                                                                                                                                                                                                                                                                                                                                                                                                                                                                                                                                                                                                                                                                                                                                                                                                                                                                                                                                                                                                                                                                                                                                                                                                                                                                                                            |
| WA-29146 35795 16                                        | > 12,                      | and the company of th | E e European                                                                                                                                                                                                                                                                                                                                                                                                                                                                                                                                                                                                                                                                                                                                                                                                                                                                                                                                                                                                                                                                                                                                                                                                                                                                                                                                                                                                                                                                                                                                                                                                                                                                                                                                                                                                                                                                                                                                                                                                                                                                                                                   |
| 1 2012 1 25200                                           | > 15'                      | The second of th | The state of the s |
| 1 (2012) 3577b.                                          | > 15'                      | m + m, 1 1 10 mm x 2 4 441 4 7                                                                                                                                                                                                                                                                                                                                                                                                                                                                                                                                                                                                                                                                                                                                                                                                                                                                                                                                                                                                                                                                                                                                                                                                                                                                                                                                                                                                                                                                                                                                                                                                                                                                                                                                                                                                                                                                                                                                                                                                                                                                                                 | 17 7 ML 1 MAN                                                                                                                                                                                                                                                                                                                                                                                                                                                                                                                                                                                                                                                                                                                                                                                                                                                                                                                                                                                                                                                                                                                                                                                                                                                                                                                                                                                                                                                                                                                                                                                                                                                                                                                                                                                                                                                                                                                                                                                                                                                                                                                  |
| Tacaac                                                   | ⇒ 15′ British Geologica    | I Survey British G                                                                                                                                                                                                                                                                                                                                                                                                                                                                                                                                                                                                                                                                                                                                                                                                                                                                                                                                                                                                                                                                                                                                                                                                                                                                                                                                                                                                                                                                                                                                                                                                                                                                                                                                                                                                                                                                                                                                                                                                                                                                                                             | eological Survey                                                                                                                                                                                                                                                                                                                                                                                                                                                                                                                                                                                                                                                                                                                                                                                                                                                                                                                                                                                                                                                                                                                                                                                                                                                                                                                                                                                                                                                                                                                                                                                                                                                                                                                                                                                                                                                                                                                                                                                                                                                                                                               |
| -01 -00                                                  | > 1.5                      |                                                                                                                                                                                                                                                                                                                                                                                                                                                                                                                                                                                                                                                                                                                                                                                                                                                                                                                                                                                                                                                                                                                                                                                                                                                                                                                                                                                                                                                                                                                                                                                                                                                                                                                                                                                                                                                                                                                                                                                                                                                                                                                                | *** ** *                                                                                                                                                                                                                                                                                                                                                                                                                                                                                                                                                                                                                                                                                                                                                                                                                                                                                                                                                                                                                                                                                                                                                                                                                                                                                                                                                                                                                                                                                                                                                                                                                                                                                                                                                                                                                                                                                                                                                                                                                                                                                                                       |
| 2004 2001                                                | > 15                       |                                                                                                                                                                                                                                                                                                                                                                                                                                                                                                                                                                                                                                                                                                                                                                                                                                                                                                                                                                                                                                                                                                                                                                                                                                                                                                                                                                                                                                                                                                                                                                                                                                                                                                                                                                                                                                                                                                                                                                                                                                                                                                                                | Mercine (Control A                                                                                                                                                                                                                                                                                                                                                                                                                                                                                                                                                                                                                                                                                                                                                                                                                                                                                                                                                                                                                                                                                                                                                                                                                                                                                                                                                                                                                                                                                                                                                                                                                                                                                                                                                                                                                                                                                                                                                                                                                                                                                                             |
| My 20/12/1/20 103 10                                     | >15'                       |                                                                                                                                                                                                                                                                                                                                                                                                                                                                                                                                                                                                                                                                                                                                                                                                                                                                                                                                                                                                                                                                                                                                                                                                                                                                                                                                                                                                                                                                                                                                                                                                                                                                                                                                                                                                                                                                                                                                                                                                                                                                                                                                | 28.8 8 2.6                                                                                                                                                                                                                                                                                                                                                                                                                                                                                                                                                                                                                                                                                                                                                                                                                                                                                                                                                                                                                                                                                                                                                                                                                                                                                                                                                                                                                                                                                                                                                                                                                                                                                                                                                                                                                                                                                                                                                                                                                                                                                                                     |