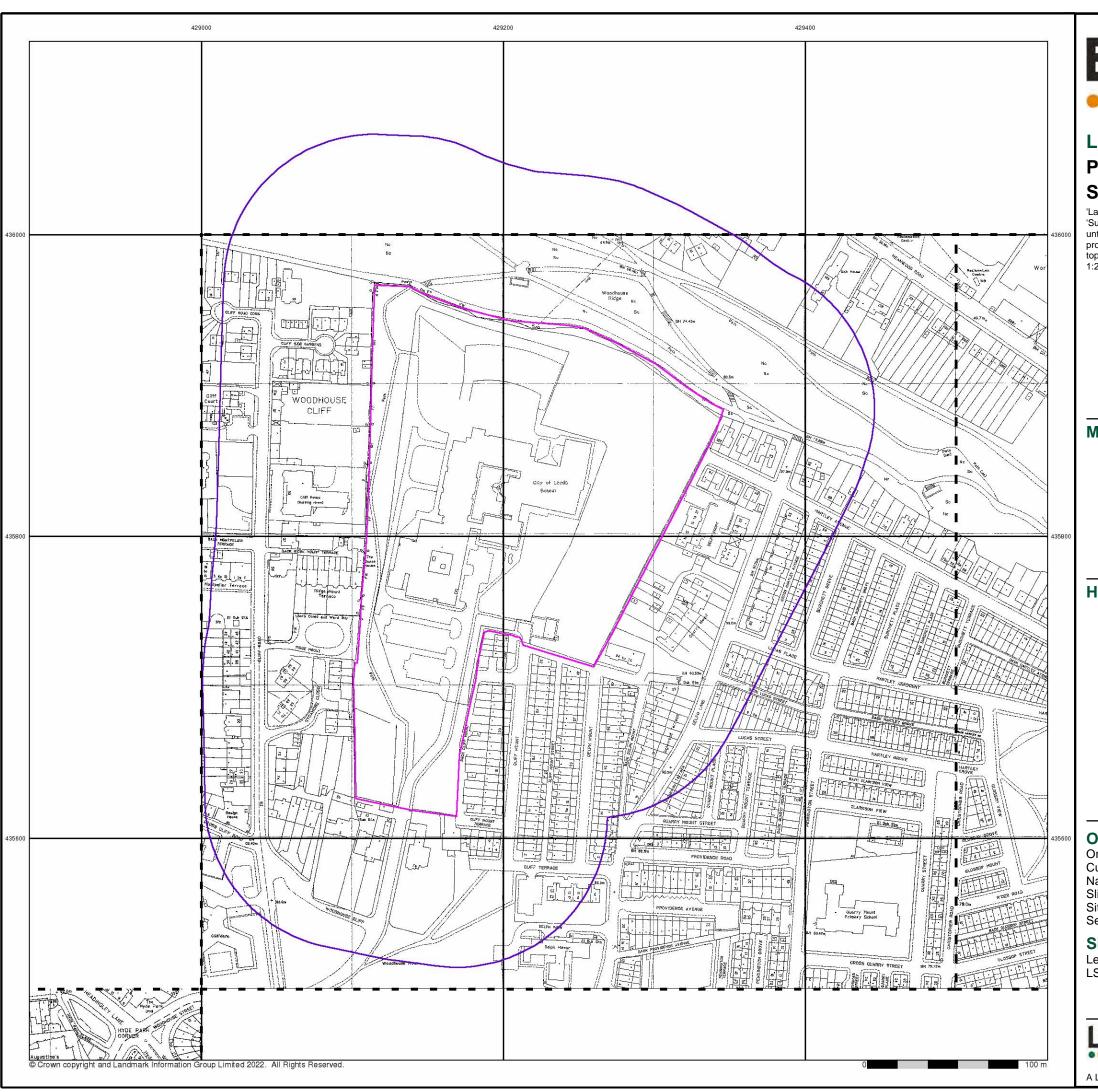

LANDMARK INFORMATION GROUP\*

### **Additional SIMs**

### Published 1967 - 1990 Source map scale - 1:1,250

The SIM cards (Ordnance Survey's `Survey of Information on Microfilm') are further, minor editions of mapping which were produced and published in between the main editions as an area was updated. They date from 1947 to 1994, and contain detailed information on buildings, roads and land-use. These maps were produced at both 1:2,500 and 1:1,250 scales.

### Map Name(s) and Date(s)



### **Historical Map - Segment A13**



### **Order Details**

Order Number: 303503232\_1\_1 Customer Ref: UK22.6213 National Grid Reference: 429190, 435800

Slice:

Site Area (Ha): 5.13 Search Buffer (m): 100

### **Site Details**

Leeds City Academy, Bedford Field, Woodhouse Cliff, Leeds, LS6 2LG







LANDMARK INFORMATION GROUP\*

### **Large-Scale National Grid Data**

## Published 1993 - 1994

Source map scale - 1:1,250

'Large Scale National Grid Data' superseded SIM cards (Ordnance Survey's 'Survey of Information on Microfilm') in 1992, and continued to be produced until 1999. These maps were the fore-runners of digital mapping and so provide detailed information on houses and roads, but tend to show less topographic features such as vegetation. These maps were produced at both 1:2,500 and 1:1,250 scales.

### Map Name(s) and Date(s)



### **Historical Map - Segment A13**



### **Order Details**

Order Number: 303503232\_1\_1 Customer Ref: UK22.6213 National Grid Reference: 429190, 435800

Slice:

Site Area (Ha): Search Buffer (m): 100

### **Site Details**

Leeds City Academy,