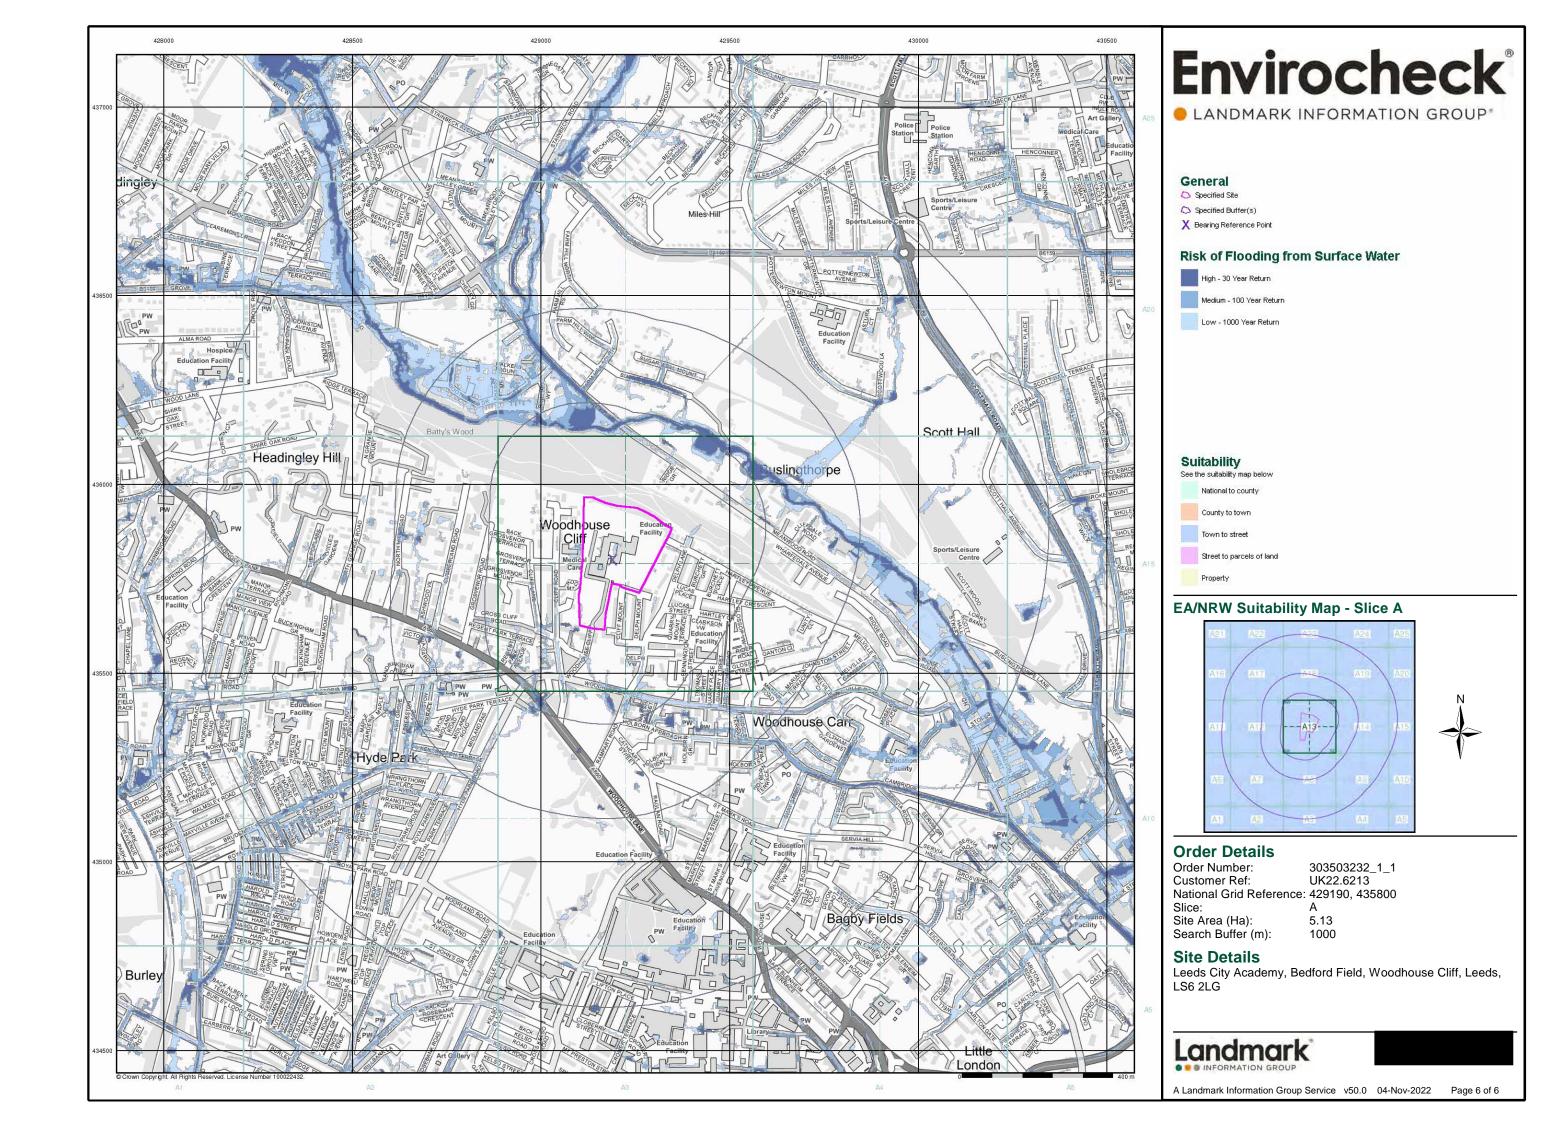

demy

Leeds City Academy EPS Ref: UK22.6213



## **APPENDIX E**

Groundwater Vulnerability and Flood Risk Maps













LANDMARK INFORMATION GROUP\*

#### General

X Bearing Reference Point

### Agency and Hydrological (Flood)

Extreme Flooding from Rivers or Sea without Defences (Zone 2)

Flooding from Rivers or Sea without Defences (Zone 3)

Area Benefiting from Flood Defence

Flood Water Storage Areas

--- Flood Defence

### Flood Map - Slice A



### **Order Details**

 Order Number:
 303503232\_1\_1

 Customer Ref:
 UK22.6213

 National Grid Reference:
 429190, 435800

Slice:

Site Area (Ha): 5.13 Search Buffer (m): 1000

### **Site Details**

Leeds City Academy, Bedford Field, Woodhouse Cliff, Leeds, LS6 2LG



A Landmark Information Group Service v50.0 04-Nov-2022 Page 3 of 6



Phase I & II Geo-Environmental Assessment Leeds City Academy

Leeds City Academy EPS Ref: UK22.6213



## **APPENDIX F**

Selection of Historic Maps



LANDMARK INFORMATION GROUP\*

### Yorkshire

## Published 1893

### Source map scale - 1:2,500

The historical maps shown were reproduced from maps predominantly held at the scale adopted for England, Wales and Scotland in the 1840's. In 1854 the 1:2,500 scale was adopted for mapping urban areas and by 1896 it covered the whole of what were considered to be the cultivated parts of Great Britain. The published date given below is often some years later than the surveyed date. Before 1938, all OS maps were based on the Cassini Projection, with independent surveys of a single county or group of counties, giving rise to significant inaccuraci