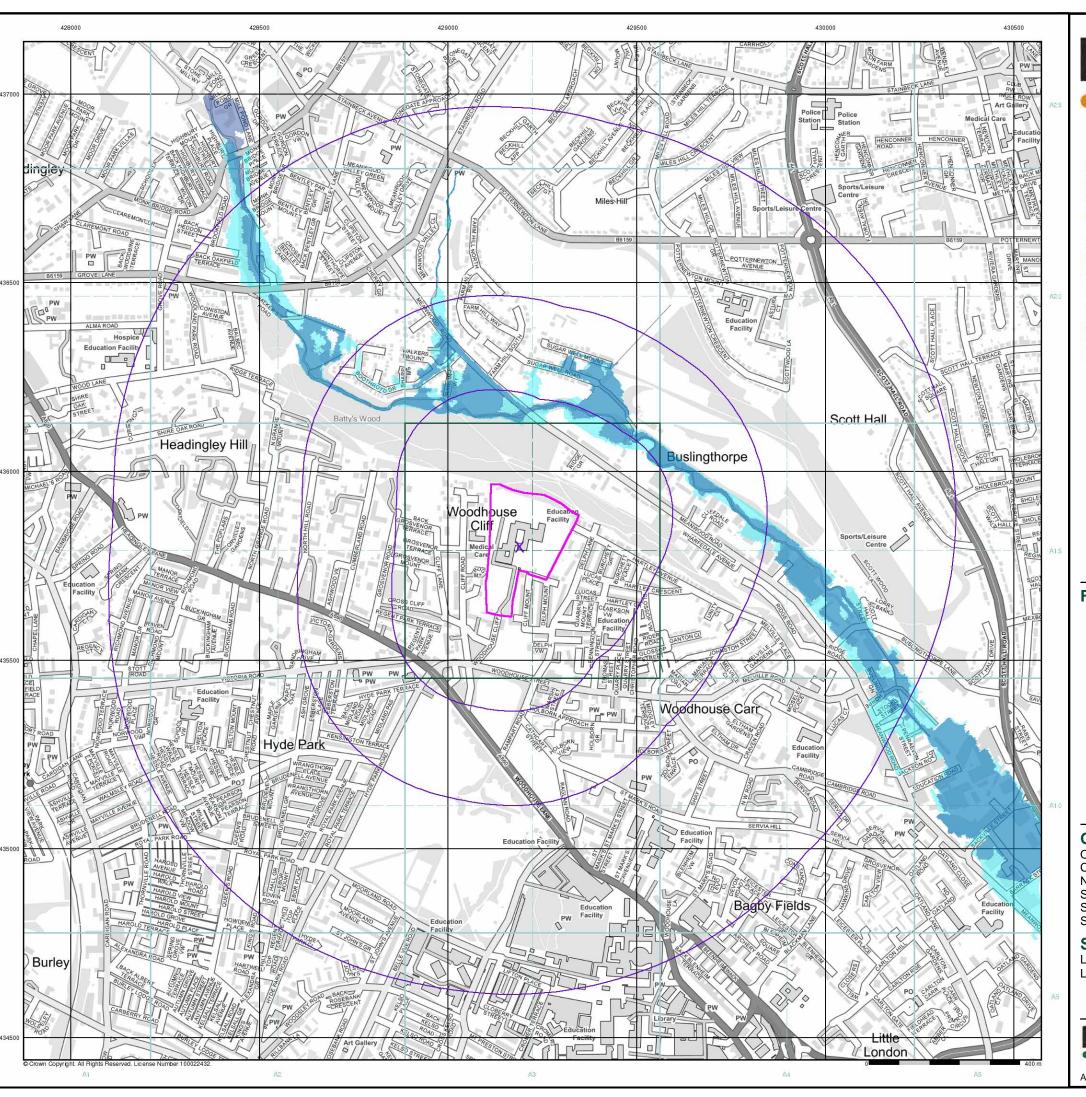

|

British Carlented Suma

Driffet Cartering Sund

British Geological Burge

Phase I & II Geo-Environmental Assessment Leeds City Academy

Leeds City Academy EPS Ref: UK22.6213



## **APPENDIX E**

Groundwater Vulnerability and Flood Risk Maps













LANDMARK INFORMATION GROUP\*

#### General

X Bearing Reference Point

### Agency and Hydrological (Flood)

Extreme Flooding from Rivers or Sea without Defences (Zone 2)

Flooding from Rivers or Sea without Defences (Zone 3)

Area Benefiting from Flood Defence

Flood Water Storage Areas

--- Flood Defence

### Flood Map - Slice A



### **Order Details**

 Order Number:
 303503232\_1\_1

 Customer Ref:
 UK22.6213

 National Grid Reference:
 429190, 435800

Slice:

Site Area (Ha): 5.13 Search Buffer (m): 1000

### **Site Details**

Leeds City Academy, Bedford Field, Woodhouse Cliff, Leeds, LS6 2LG



A Landmark Information Group Service v50.0 04-Nov-2022 Page 3 of 6



Phase I & II Geo-Environmental Assessment Leeds City Academy

Leeds City Academy EPS Ref: UK22.6213



## **APPENDIX F**