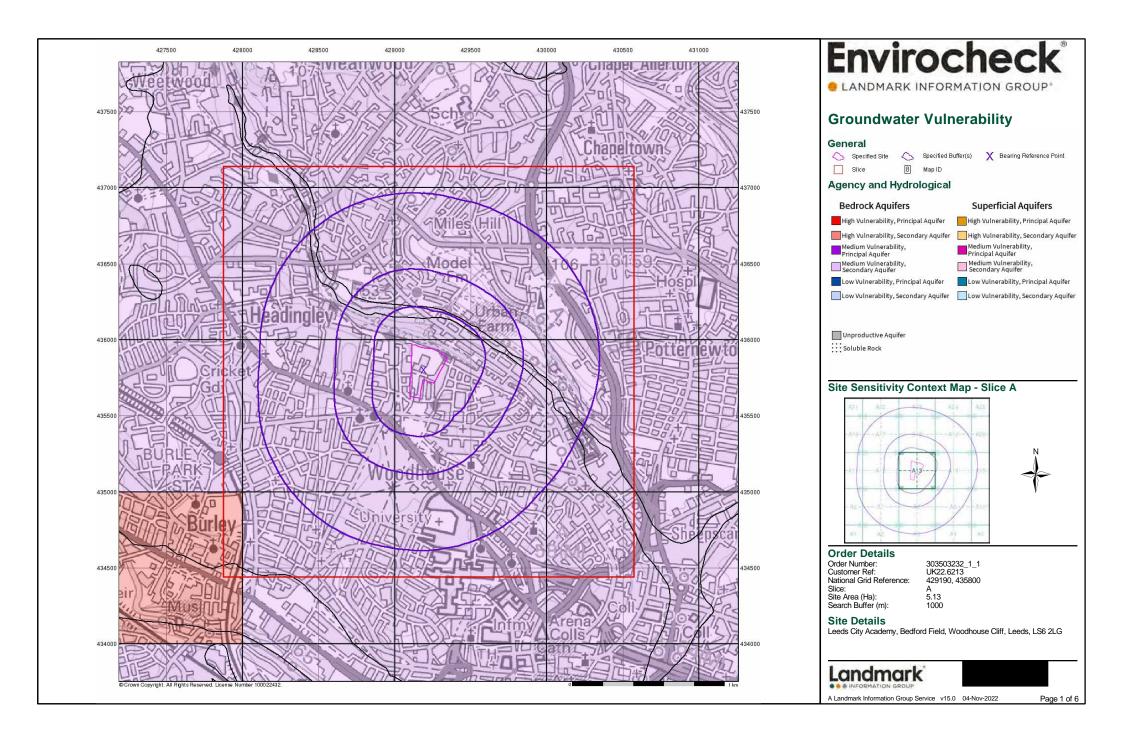

# Bedford Field School

| omish Geological SupreySum                               | mary of the Ba             | Kuveyinfa:- British G                                                                                                                                                                                                                                                                                                                                                                                                                                                                                                                                                                                                                                                                                                                                                                                                                                                                                                                                                                                                                                                                                                                                                                                                                                                                                                                                                                                                                                                                                                                                                                                                                                                                                                                                                                                                                                                                                                                                                                                                                                                                                                          | eological Survey                                                                                                                                                                                                                                                                                                                                                                                                                                                                                                                                                                                                                                                                                                                                                                                                                                                                                                                                                                                                                                                                                                                                                                                                                                                                                                                                                                                                                                                                                                                                                                                                                                                                                                                                                                                                                                                                                                                                                                                                                                                                                                               |
|----------------------------------------------------------|----------------------------|--------------------------------------------------------------------------------------------------------------------------------------------------------------------------------------------------------------------------------------------------------------------------------------------------------------------------------------------------------------------------------------------------------------------------------------------------------------------------------------------------------------------------------------------------------------------------------------------------------------------------------------------------------------------------------------------------------------------------------------------------------------------------------------------------------------------------------------------------------------------------------------------------------------------------------------------------------------------------------------------------------------------------------------------------------------------------------------------------------------------------------------------------------------------------------------------------------------------------------------------------------------------------------------------------------------------------------------------------------------------------------------------------------------------------------------------------------------------------------------------------------------------------------------------------------------------------------------------------------------------------------------------------------------------------------------------------------------------------------------------------------------------------------------------------------------------------------------------------------------------------------------------------------------------------------------------------------------------------------------------------------------------------------------------------------------------------------------------------------------------------------|--------------------------------------------------------------------------------------------------------------------------------------------------------------------------------------------------------------------------------------------------------------------------------------------------------------------------------------------------------------------------------------------------------------------------------------------------------------------------------------------------------------------------------------------------------------------------------------------------------------------------------------------------------------------------------------------------------------------------------------------------------------------------------------------------------------------------------------------------------------------------------------------------------------------------------------------------------------------------------------------------------------------------------------------------------------------------------------------------------------------------------------------------------------------------------------------------------------------------------------------------------------------------------------------------------------------------------------------------------------------------------------------------------------------------------------------------------------------------------------------------------------------------------------------------------------------------------------------------------------------------------------------------------------------------------------------------------------------------------------------------------------------------------------------------------------------------------------------------------------------------------------------------------------------------------------------------------------------------------------------------------------------------------------------------------------------------------------------------------------------------------|
| Bh.<br>No.                                               | Depth to base of Fill (ft) | Underlying materio                                                                                                                                                                                                                                                                                                                                                                                                                                                                                                                                                                                                                                                                                                                                                                                                                                                                                                                                                                                                                                                                                                                                                                                                                                                                                                                                                                                                                                                                                                                                                                                                                                                                                                                                                                                                                                                                                                                                                                                                                                                                                                             | ls                                                                                                                                                                                                                                                                                                                                                                                                                                                                                                                                                                                                                                                                                                                                                                                                                                                                                                                                                                                                                                                                                                                                                                                                                                                                                                                                                                                                                                                                                                                                                                                                                                                                                                                                                                                                                                                                                                                                                                                                                                                                                                                             |
| 29166   35737 No. 1631 SE23NE 1431 1 482 29126   35742 2 | 5'                         | Firm brown CLAY - 10'6"                                                                                                                                                                                                                                                                                                                                                                                                                                                                                                                                                                                                                                                                                                                                                                                                                                                                                                                                                                                                                                                                                                                                                                                                                                                                                                                                                                                                                                                                                                                                                                                                                                                                                                                                                                                                                                                                                                                                                                                                                                                                                                        | ; Brown weathered Ss                                                                                                                                                                                                                                                                                                                                                                                                                                                                                                                                                                                                                                                                                                                                                                                                                                                                                                                                                                                                                                                                                                                                                                                                                                                                                                                                                                                                                                                                                                                                                                                                                                                                                                                                                                                                                                                                                                                                                                                                                                                                                                           |
| 482 2 200 20 1 20 1907                                   |                            | Yellow 5st                                                                                                                                                                                                                                                                                                                                                                                                                                                                                                                                                                                                                                                                                                                                                                                                                                                                                                                                                                                                                                                                                                                                                                                                                                                                                                                                                                                                                                                                                                                                                                                                                                                                                                                                                                                                                                                                                                                                                                                                                                                                                                                     |                                                                                                                                                                                                                                                                                                                                                                                                                                                                                                                                                                                                                                                                                                                                                                                                                                                                                                                                                                                                                                                                                                                                                                                                                                                                                                                                                                                                                                                                                                                                                                                                                                                                                                                                                                                                                                                                                                                                                                                                                                                                                                                                |
| 433_29170 35802 3                                        | 30'6"                      | " " n                                                                                                                                                                                                                                                                                                                                                                                                                                                                                                                                                                                                                                                                                                                                                                                                                                                                                                                                                                                                                                                                                                                                                                                                                                                                                                                                                                                                                                                                                                                                                                                                                                                                                                                                                                                                                                                                                                                                                                                                                                                                                                                          | سين . فيم الأيوان                                                                                                                                                                                                                                                                                                                                                                                                                                                                                                                                                                                                                                                                                                                                                                                                                                                                                                                                                                                                                                                                                                                                                                                                                                                                                                                                                                                                                                                                                                                                                                                                                                                                                                                                                                                                                                                                                                                                                                                                                                                                                                              |
| 434-29130   35803 4                                      | 24'6"                      | 15 18                                                                                                                                                                                                                                                                                                                                                                                                                                                                                                                                                                                                                                                                                                                                                                                                                                                                                                                                                                                                                                                                                                                                                                                                                                                                                                                                                                                                                                                                                                                                                                                                                                                                                                                                                                                                                                                                                                                                                                                                                                                                                                                          |                                                                                                                                                                                                                                                                                                                                                                                                                                                                                                                                                                                                                                                                                                                                                                                                                                                                                                                                                                                                                                                                                                                                                                                                                                                                                                                                                                                                                                                                                                                                                                                                                                                                                                                                                                                                                                                                                                                                                                                                                                                                                                                                |
| 435-20128 135841 5                                       | 30'                        | J                                                                                                                                                                                                                                                                                                                                                                                                                                                                                                                                                                                                                                                                                                                                                                                                                                                                                                                                                                                                                                                                                                                                                                                                                                                                                                                                                                                                                                                                                                                                                                                                                                                                                                                                                                                                                                                                                                                                                                                                                                                                                                                              | AC V 100 11 10000 1 1 1 1                                                                                                                                                                                                                                                                                                                                                                                                                                                                                                                                                                                                                                                                                                                                                                                                                                                                                                                                                                                                                                                                                                                                                                                                                                                                                                                                                                                                                                                                                                                                                                                                                                                                                                                                                                                                                                                                                                                                                                                                                                                                                                      |
| 431-29173 135857 6                                       | 30'                        | · · · · · · · · · · · · · · · · · · ·                                                                                                                                                                                                                                                                                                                                                                                                                                                                                                                                                                                                                                                                                                                                                                                                                                                                                                                                                                                                                                                                                                                                                                                                                                                                                                                                                                                                                                                                                                                                                                                                                                                                                                                                                                                                                                                                                                                                                                                                                                                                                          | a mere ? as use weeking                                                                                                                                                                                                                                                                                                                                                                                                                                                                                                                                                                                                                                                                                                                                                                                                                                                                                                                                                                                                                                                                                                                                                                                                                                                                                                                                                                                                                                                                                                                                                                                                                                                                                                                                                                                                                                                                                                                                                                                                                                                                                                        |
| 487-29.70 (35752 7<br>British Geological Suney 7         | 23'6" British Geologia     | l Survey British G                                                                                                                                                                                                                                                                                                                                                                                                                                                                                                                                                                                                                                                                                                                                                                                                                                                                                                                                                                                                                                                                                                                                                                                                                                                                                                                                                                                                                                                                                                                                                                                                                                                                                                                                                                                                                                                                                                                                                                                                                                                                                                             | eological Survey                                                                                                                                                                                                                                                                                                                                                                                                                                                                                                                                                                                                                                                                                                                                                                                                                                                                                                                                                                                                                                                                                                                                                                                                                                                                                                                                                                                                                                                                                                                                                                                                                                                                                                                                                                                                                                                                                                                                                                                                                                                                                                               |
| 438-29174/35802 8                                        | 30'6"                      | ~~~                                                                                                                                                                                                                                                                                                                                                                                                                                                                                                                                                                                                                                                                                                                                                                                                                                                                                                                                                                                                                                                                                                                                                                                                                                                                                                                                                                                                                                                                                                                                                                                                                                                                                                                                                                                                                                                                                                                                                                                                                                                                                                                            | ell de transferantise se                                                                                                                                                                                                                                                                                                                                                                                                                                                                                                                                                                                                                                                                                                                                                                                                                                                                                                                                                                                                                                                                                                                                                                                                                                                                                                                                                                                                                                                                                                                                                                                                                                                                                                                                                                                                                                                                                                                                                                                                                                                                                                       |
| 431-29230 (35730 9                                       | 5'6"                       | Brown sandy Shale                                                                                                                                                                                                                                                                                                                                                                                                                                                                                                                                                                                                                                                                                                                                                                                                                                                                                                                                                                                                                                                                                                                                                                                                                                                                                                                                                                                                                                                                                                                                                                                                                                                                                                                                                                                                                                                                                                                                                                                                                                                                                                              | a me steel i j                                                                                                                                                                                                                                                                                                                                                                                                                                                                                                                                                                                                                                                                                                                                                                                                                                                                                                                                                                                                                                                                                                                                                                                                                                                                                                                                                                                                                                                                                                                                                                                                                                                                                                                                                                                                                                                                                                                                                                                                                                                                                                                 |
| 46 29168 35769 10                                        | > 15'                      | E E K M                                                                                                                                                                                                                                                                                                                                                                                                                                                                                                                                                                                                                                                                                                                                                                                                                                                                                                                                                                                                                                                                                                                                                                                                                                                                                                                                                                                                                                                                                                                                                                                                                                                                                                                                                                                                                                                                                                                                                                                                                                                                                                                        |                                                                                                                                                                                                                                                                                                                                                                                                                                                                                                                                                                                                                                                                                                                                                                                                                                                                                                                                                                                                                                                                                                                                                                                                                                                                                                                                                                                                                                                                                                                                                                                                                                                                                                                                                                                                                                                                                                                                                                                                                                                                                                                                |
| 11 38786 11 25 786 11 NO-20159 13K867                    | >.15'                      | W 4* 8. 5                                                                                                                                                                                                                                                                                                                                                                                                                                                                                                                                                                                                                                                                                                                                                                                                                                                                                                                                                                                                                                                                                                                                                                                                                                                                                                                                                                                                                                                                                                                                                                                                                                                                                                                                                                                                                                                                                                                                                                                                                                                                                                                      | k k wax keek k                                                                                                                                                                                                                                                                                                                                                                                                                                                                                                                                                                                                                                                                                                                                                                                                                                                                                                                                                                                                                                                                                                                                                                                                                                                                                                                                                                                                                                                                                                                                                                                                                                                                                                                                                                                                                                                                                                                                                                                                                                                                                                                 |
| 42-29136 135811 12                                       | <i>→</i> 15'               | 8                                                                                                                                                                                                                                                                                                                                                                                                                                                                                                                                                                                                                                                                                                                                                                                                                                                                                                                                                                                                                                                                                                                                                                                                                                                                                                                                                                                                                                                                                                                                                                                                                                                                                                                                                                                                                                                                                                                                                                                                                                                                                                                              | W ST AN TITLE MAKE THAT THE ME TO I                                                                                                                                                                                                                                                                                                                                                                                                                                                                                                                                                                                                                                                                                                                                                                                                                                                                                                                                                                                                                                                                                                                                                                                                                                                                                                                                                                                                                                                                                                                                                                                                                                                                                                                                                                                                                                                                                                                                                                                                                                                                                            |
| WA-29146 35795 16                                        | > 12,                      | and the company of th | E e European                                                                                                                                                                                                                                                                                                                                                                                                                                                                                                                                                                                                                                                                                                                                                                                                                                                                                                                                                                                                                                                                                                                                                                                                                                                                                                                                                                                                                                                                                                                                                                                                                                                                                                                                                                                                                                                                                                                                                                                                                                                                                                                   |
| 1 2012 1 25200                                           | > 15'                      | The second of th | The state of the s |
| 1 (2012) 3577b.                                          | > 15'                      | m + m, 1 1 10 mm x 2 4 441 4 7                                                                                                                                                                                                                                                                                                                                                                                                                                                                                                                                                                                                                                                                                                                                                                                                                                                                                                                                                                                                                                                                                                                                                                                                                                                                                                                                                                                                                                                                                                                                                                                                                                                                                                                                                                                                                                                                                                                                                                                                                                                                                                 | 17 7 ML 1 MAN                                                                                                                                                                                                                                                                                                                                                                                                                                                                                                                                                                                                                                                                                                                                                                                                                                                                                                                                                                                                                                                                                                                                                                                                                                                                                                                                                                                                                                                                                                                                                                                                                                                                                                                                                                                                                                                                                                                                                                                                                                                                                                                  |
| Tacaac                                                   | ⇒ 15′ British Geologica    | I Survey British G                                                                                                                                                                                                                                                                                                                                                                                                                                                                                                                                                                                                                                                                                                                                                                                                                                                                                                                                                                                                                                                                                                                                                                                                                                                                                                                                                                                                                                                                                                                                                                                                                                                                                                                                                                                                                                                                                                                                                                                                                                                                                                             | eological Survey                                                                                                                                                                                                                                                                                                                                                                                                                                                                                                                                                                                                                                                                                                                                                                                                                                                                                                                                                                                                                                                                                                                                                                                                                                                                                                                                                                                                                                                                                                                                                                                                                                                                                                                                                                                                                                                                                                                                                                                                                                                                                                               |
| -01 -00                                                  | > 1.5                      |                                                                                                                                                                                                                                                                                                                                                                                                                                                                                                                                                                                                                                                                                                                                                                                                                                                                                                                                                                                                                                                                                                                                                                                                                                                                                                                                                                                                                                                                                                                                                                                                                                                                                                                                                                                                                                                                                                                                                                                                                                                                                                                                | *** ** *                                                                                                                                                                                                                                                                                                                                                                                                                                                                                                                                                                                                                                                                                                                                                                                                                                                                                                                                                                                                                                                                                                                                                                                                                                                                                                                                                                                                                                                                                                                                                                                                                                                                                                                                                                                                                                                                                                                                                                                                                                                                                                                       |
| 2004 2001                                                | > 15                       |                                                                                                                                                                                                                                                                                                                                                                                                                                                                                                                                                                                                                                                                                                                                                                                                                                                                                                                                                                                                                                                                                                                                                                                                                                                                                                                                                                                                                                                                                                                                                                                                                                                                                                                                                                                                                                                                                                                                                                                                                                                                                                                                | Mercine (Control A                                                                                                                                                                                                                                                                                                                                                                                                                                                                                                                                                                                                                                                                                                                                                                                                                                                                                                                                                                                                                                                                                                                                                                                                                                                                                                                                                                                                                                                                                                                                                                                                                                                                                                                                                                                                                                                                                                                                                                                                                                                                                                             |
| My 20/12/1/20 103 10                                     | >15'                       |                                                                                                                                                                                                                                                                                                                                                                                                                                                                                                                                                                                                                                                                                                                                                                                                                                                                                                                                                                                                                                                                                                                                                                                                                                                                                                                                                                                                                                                                                                                                                                                                                                                                                                                                                                                                                                                                                                                                                                                                                                                                                                                                | 28.8 8 2.6                                                                                                                                                                                                                                                                                                                                                                                                                                                                                                                                                                                                                                                                                                                                                                                                                                                                                                                                                                                                                                                                                                                                                                                                                                                                                                                                                                                                                                                                                                                                                                                                                                                                                                                                                                                                                                                                                                                                                                                                                                                                                                                     |