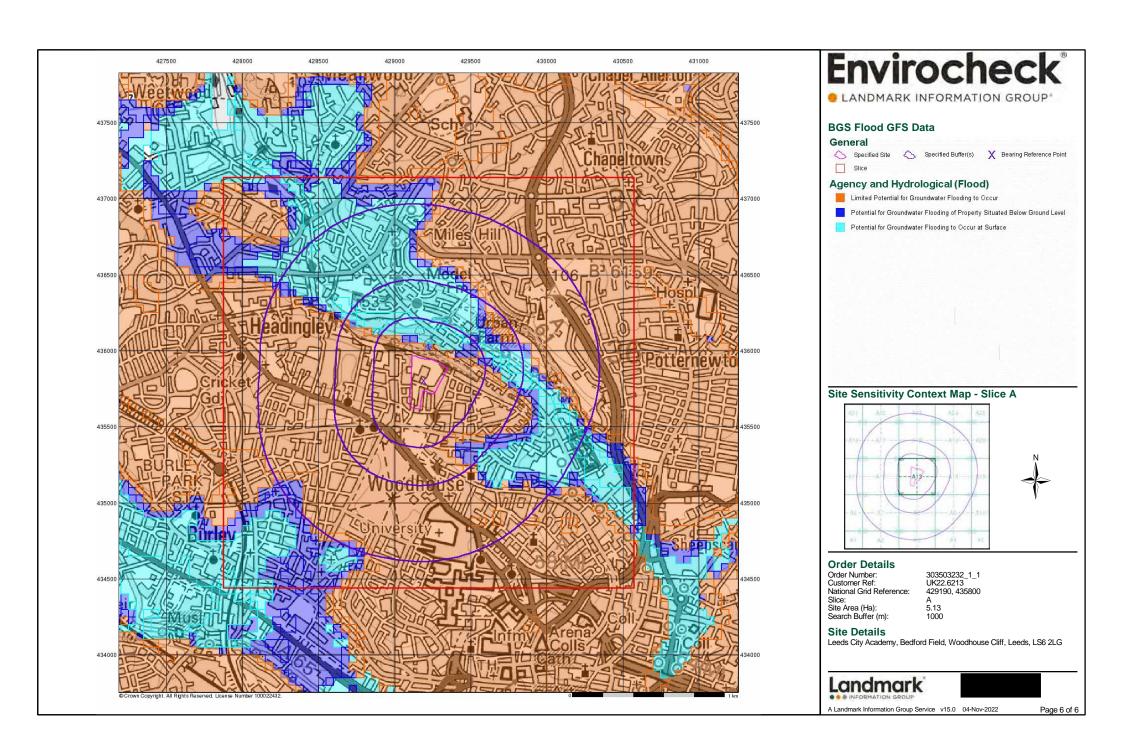

|

British Carlented Suma

Driffet Cartering Sund

British Geological Burge

Phase I & II Geo-Environmental Assessment Leeds City Academy

Leeds City Academy EPS Ref: UK22.6213



## **APPENDIX E**

Groundwater Vulnerability and Flood Risk Maps













LANDMARK INFORMATION GROUP\*

#### General

X Bearing Reference Point

### Agency and Hydrological (Flood)

Extreme Flooding from Rivers or Sea without Defences (Zone 2)

Flooding from Rivers or Sea without Defences (Zone 3)

Area Benefiting from Flood Defence

Flood Water Storage Areas

--- Flood Defence

### Flood Map - Slice A



### **Order Details**

 Order Number:
 303503232\_1\_1

 Customer Ref:
 UK22.6213

 National Grid Reference:
 429190, 435800

Slice:

Site Area (Ha): 5.13 Search Buffer (m): 1000

### **Site Details**

Leeds City Academy, Bedford Field, Woodhouse Cliff, Leeds, LS6 2LG



A Landmark Information Group Service v50.0 04-Nov-2022 Page 3 of 6



Phase I & II Geo-Environmental Assessment Leeds City Academy

Leeds City Academy EPS Ref: UK22.6213



## **APPENDIX F*