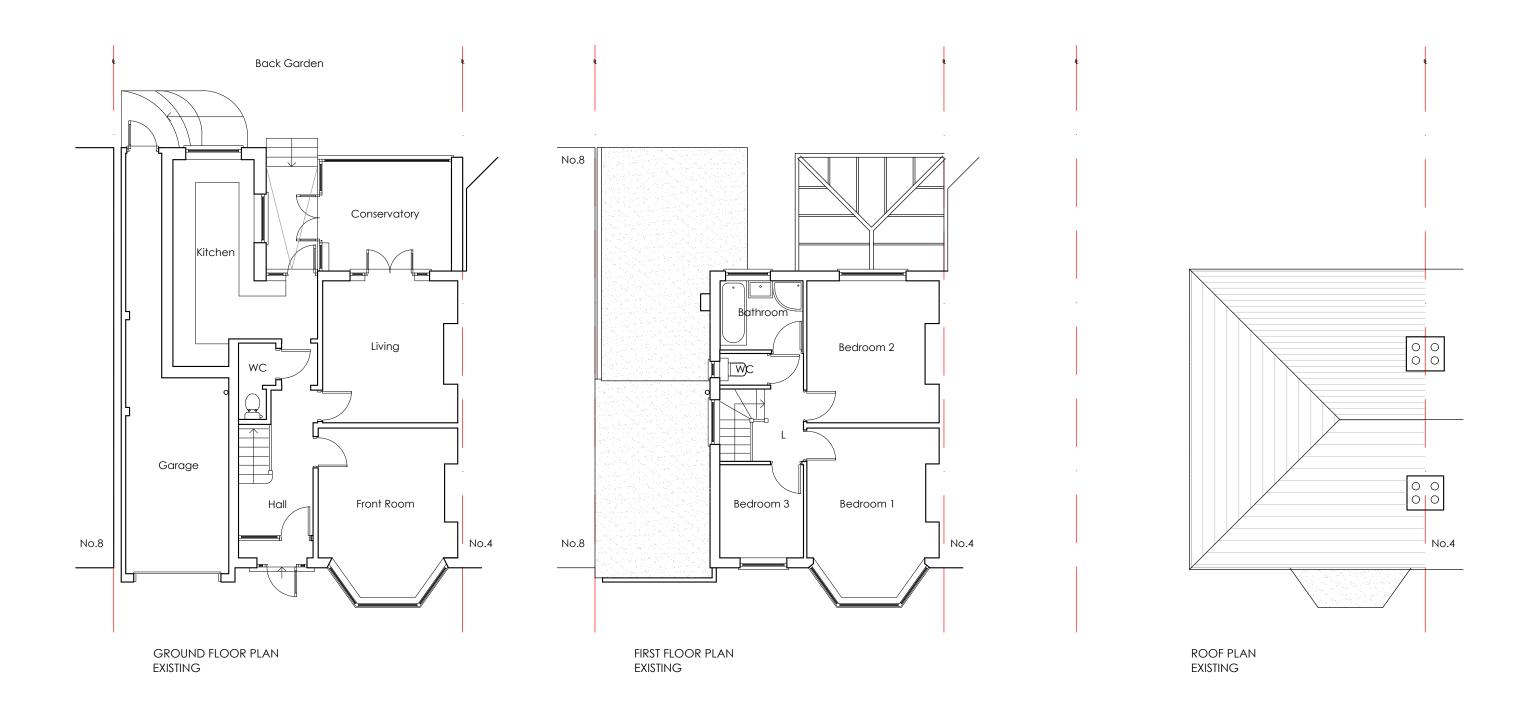

Wallington, SM6 8HE

ARK **Drafting Studio** project@arkdraftingstudio.co.uk| Site: 6 Raleigh Avenue, Proposal: Householder Extensions Drawing: Floor Plans Drawing Ref: Date: Scale: CAS-01-200 Jun '23 1:100@A3