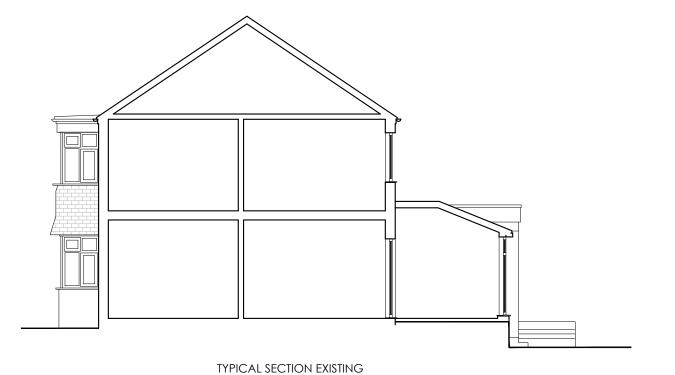

## 3.98m max. ht. ▽ Extension Ground Level TYPICAL SECTION PROPOSED

ARK **Drafting Studio** project@arkdraftingstudio.co.uk|

| project@arkdraftingstudio.co.uk                |                                 |                                               |                            |  |                    | 0m 1m |   |    | 5m |  |  | 10m |  |  |
|------------------------------------------------|---------------------------------|-----------------------------------------------|----------------------------|--|--------------------|-------|---|----|----|--|--|-----|--|--|
| Site: 6 Raleigh Avenue,<br>Wallington, SM6 8HE | Proposal: Larger Home Extension | Drawing: Typical Sections Existing & Proposed | Drawing Ref:<br>CAS-01-402 |  | Scale:<br>1:100@A3 | -     | - | о. |    |  |  |     |  |  |