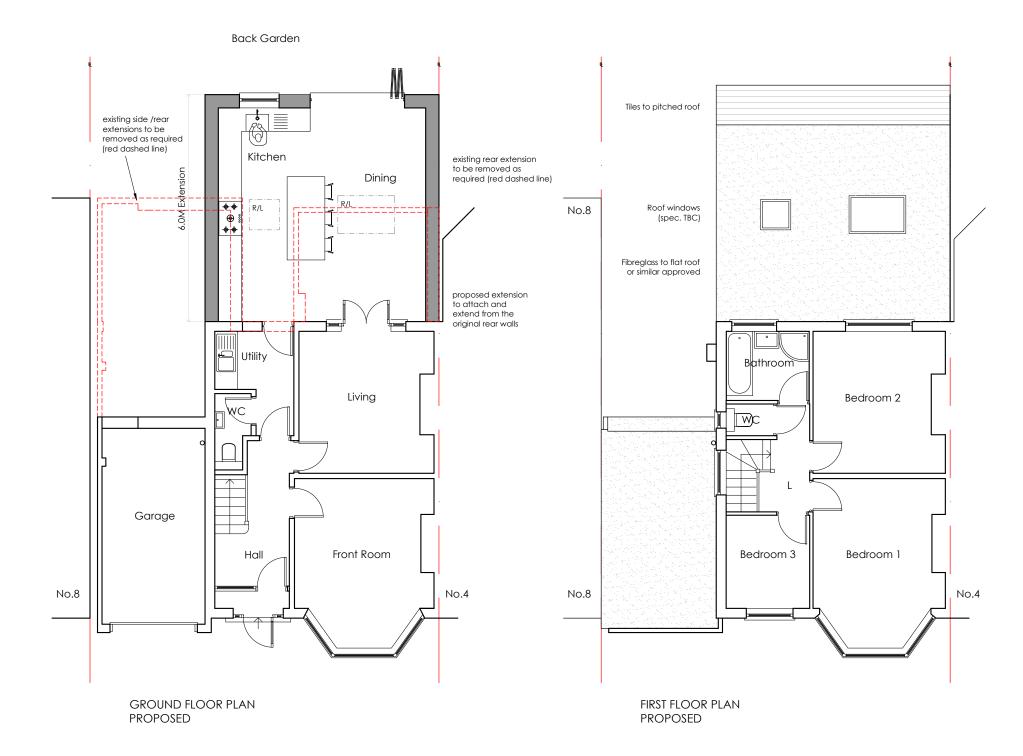

## ARK **Drafting Studio** project@arkdraftingstudio.co.uk|

Site: 6 Raleigh Avenue, Proposal: Larger Home Extension Drawing: Ground & First Floor Plans Wallington, SM6 8HE Proposed

Drawing Ref: Date: CAS-01-203 Apr '24