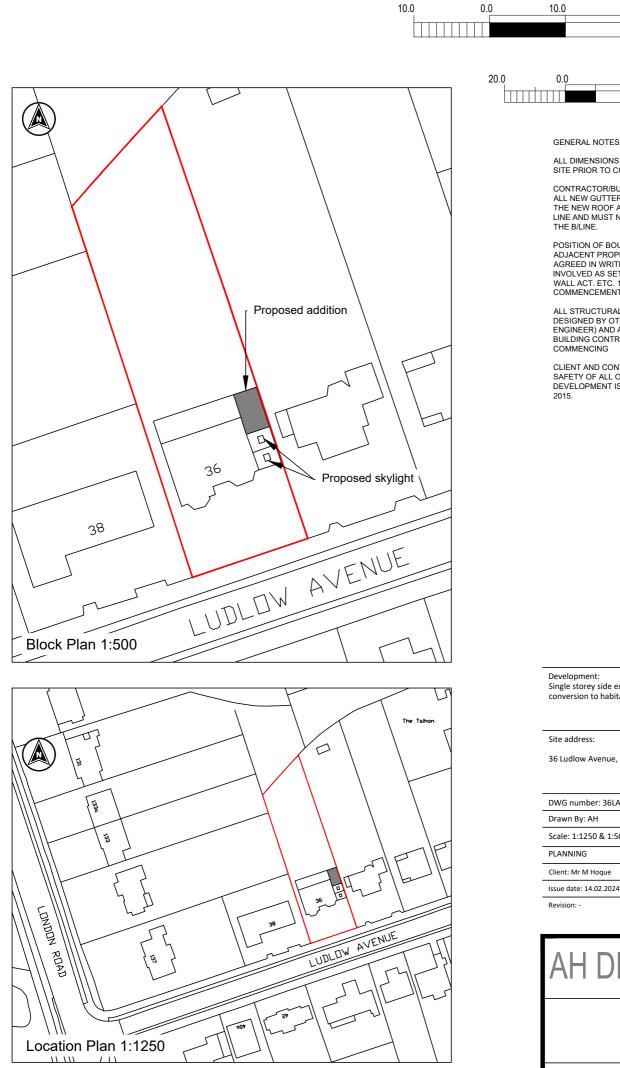

Single storey side extension and part garage conversion to habitable space (gym)

36 Ludlow Avenue, Luton

| DWG number: 36LA/JAN24/LBP |    |
|----------------------------|----|
| Drawn By: AH               |    |
| Scale: 1:1250 & 1:500      |    |
| PLANNING                   |    |
| Client: Mr M Hoque         | 2/ |
| Issue date: 14.02.2024     | d4 |
| Revision: -                |    |