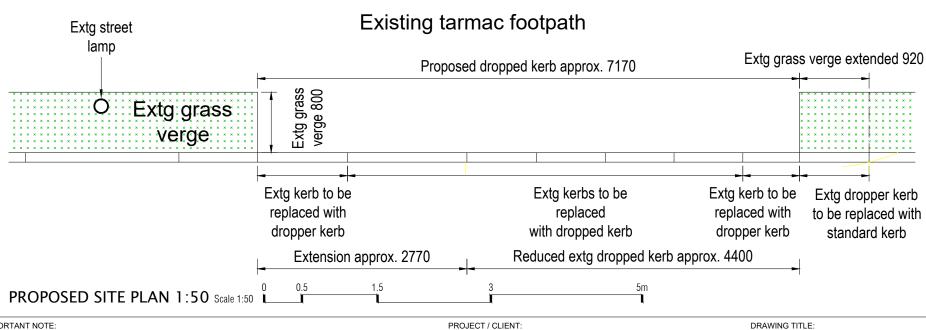

DROP KERB FOR VEHICLE ACCESS MR. T. MAROUF, 12 HALFWAY AVENUE, LUTON, LU4 8RB.

Proposed Site Plan PLANNING DRAWINGS

JOB NO: DWG NO: 080TM 03 SCALE: As shown (A3) DATE: 01/23

kevinsmith