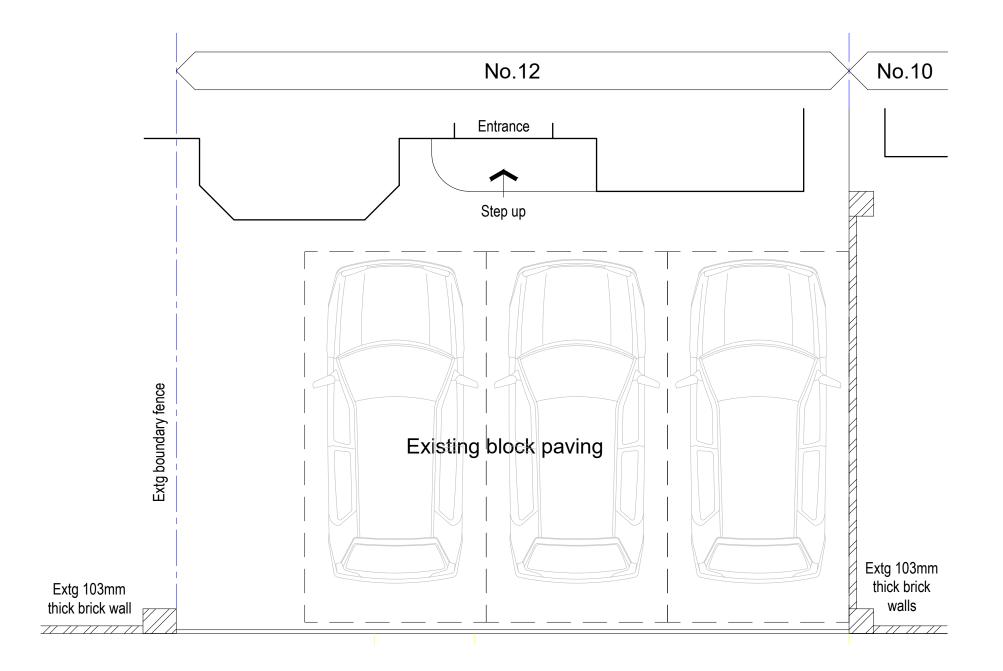

DROP KERB FOR VEHICLE ACCESS MR. T. MAROUF, 12 HALFWAY AVENUE, LUTON, LU4 8RB.

Proposed Site Plan PLANNING DRAWINGS

JOB NO: DWG NO: 080TM 03 SCALE: As shown (A3) DATE: 01/23

kevinsmith