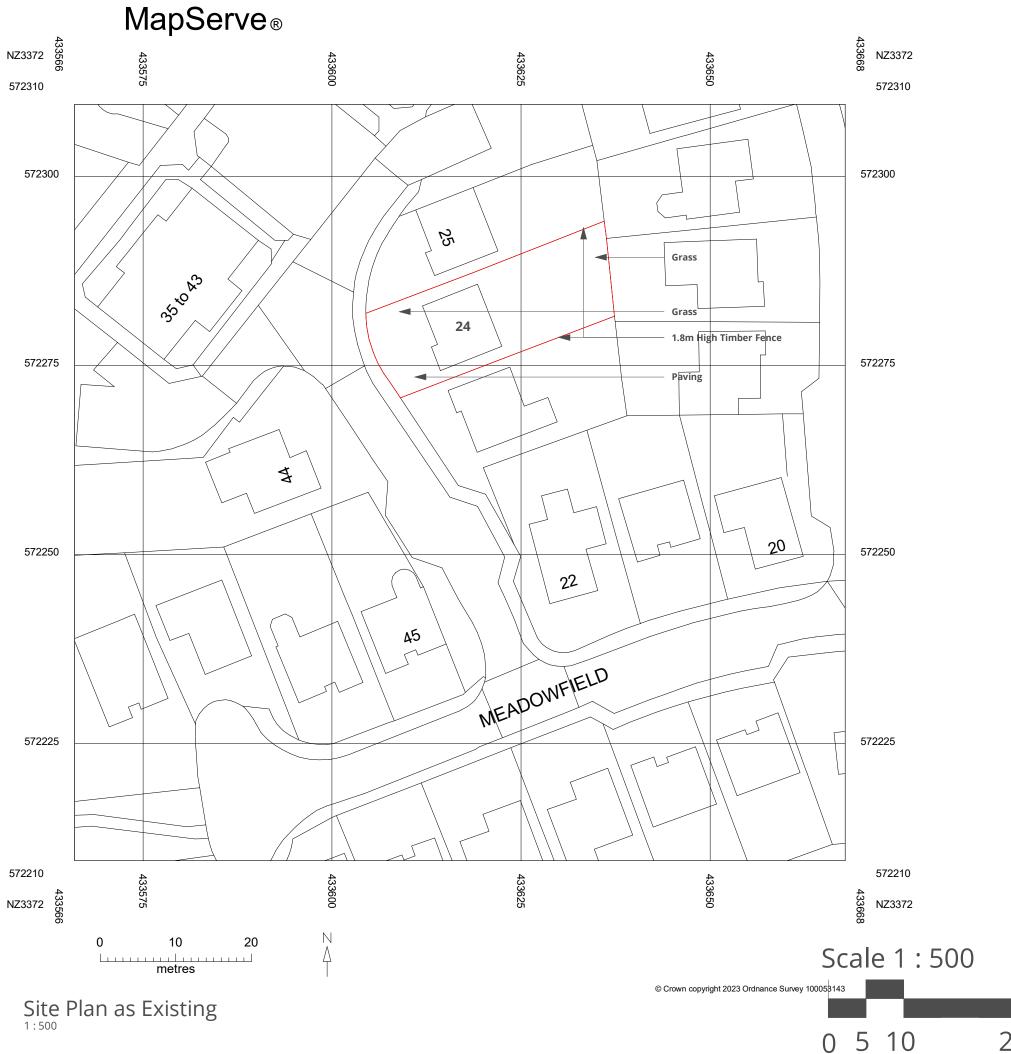

## EDWARDS. ARCHITECTURE

The Counting House, Brewhouse Bank, Fish Quay, North Shields. NE30 1LL T: 0191 649 8404 E: info@edwardsarchitecture.co.uk W: www.edwardsarchitecture.co.uk

Project 23012 - Meadowfield Mr M Bryden Drawing Title Existing Site Plan