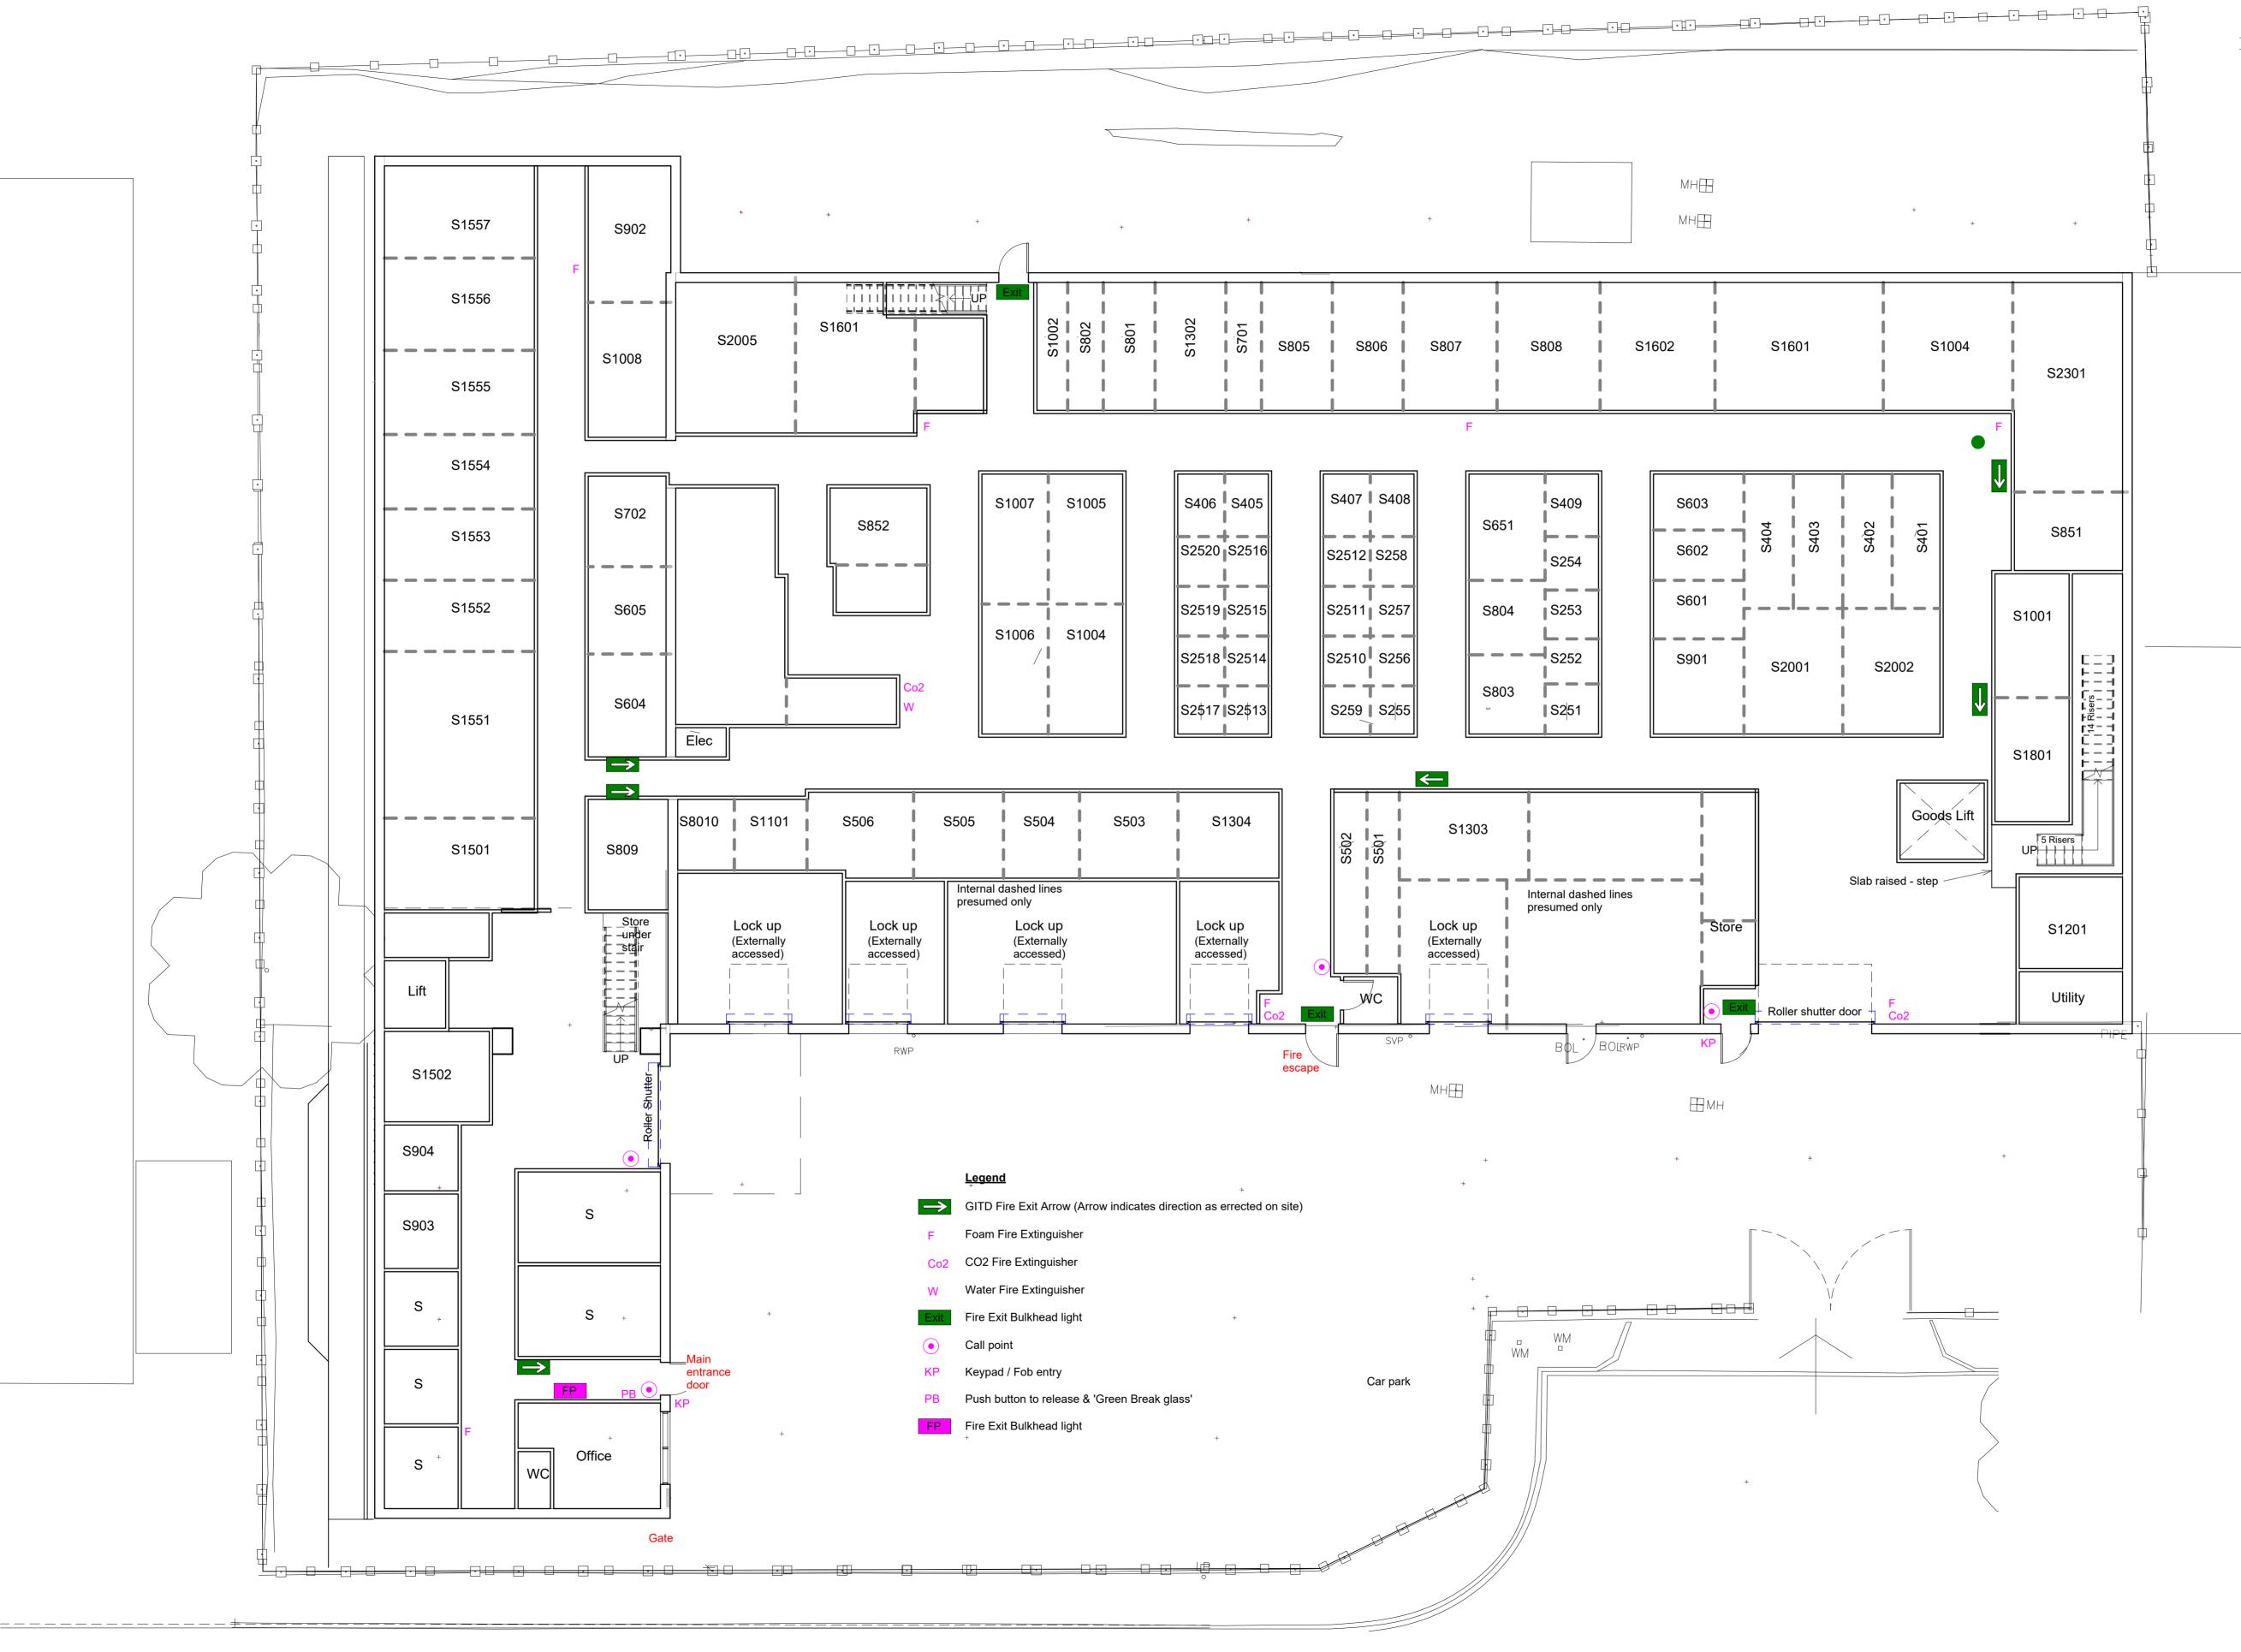

0m 2m 4m 6m 8m 10

VISUAL SCALE 1:100 @A1

Gross Internal Floor Area

Ground Floor - 1390 sq.m First Floor - 1390 sq.m

| By TE | 7 |
|-------|---|
|       |   |
|       |   |
|       |   |
|       |   |
|       |   |
|       |   |
|       |   |
|       |   |
|       |   |
|       |   |
|       |   |
|       |   |
|       |   |
|       |   |
|       |   |
|       |   |
|       |   |
|       |   |
|       |   |
|       |   |
|       |   |
|       |   |
|       |   |
|       |   |
|       |   |
|       |   |

E: timerkiert@hotmail.com

CLIENT

MyLockup.com

16 Barry's Lane, Scarborough

DRAWING TITLE

Existing Site Plan / Ground Floor Plan

BUILDING CONTROL

| SCALE    | DATE        |       |
|----------|-------------|-------|
| 1 : 100  | MARCH 2024  |       |
|          |             |       |
| DRAWN BY | CHECKED BY  |       |
|          |             |       |
| TE       | TE          |       |
| TE       | TE          |       |
| JOB NO.  | TE  DWG NO. | REV   |
|          |             | REV A |

L1 - Existing Site Plan / Ground

L1 Floor Plan 81 1 : 100