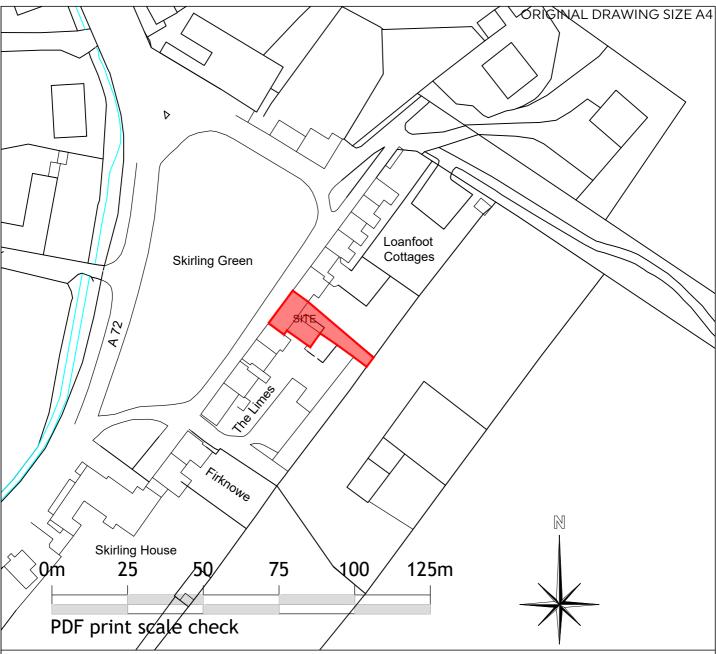

| Mr T Hotham                |         |            | PURPOSE OF ISSUE PLANNING APPROVAL |                                               |                 |
|----------------------------|---------|------------|------------------------------------|-----------------------------------------------|-----------------|
|                            |         |            |                                    |                                               |                 |
|                            |         |            | PROJECT                            |                                               |                 |
| Old Joiners Shop, Skirling |         |            | DRAWING NUMBER                     |                                               |                 |
| Retrofit & Extension       |         |            | 907-A(03)001                       |                                               |                 |
| DRAWING TITLE              |         |            | White Hill Design Studio LLP       |                                               |                 |
| Location Plan              |         |            | White Hill                         | Annan Water, Moffat<br>DG10 9LS<br>White Hill |                 |
|                            |         |            | DESIGN #STUDIO                     | T: 01683                                      | 3 221 898       |
| DRAWN BY                   | DATE    | CHECKED BY | 00                                 | info@whitehilldesignstudio.com                |                 |
| djm                        | Apr.'24 |            |                                    | www.whitehilld                                | esignstudio.com |