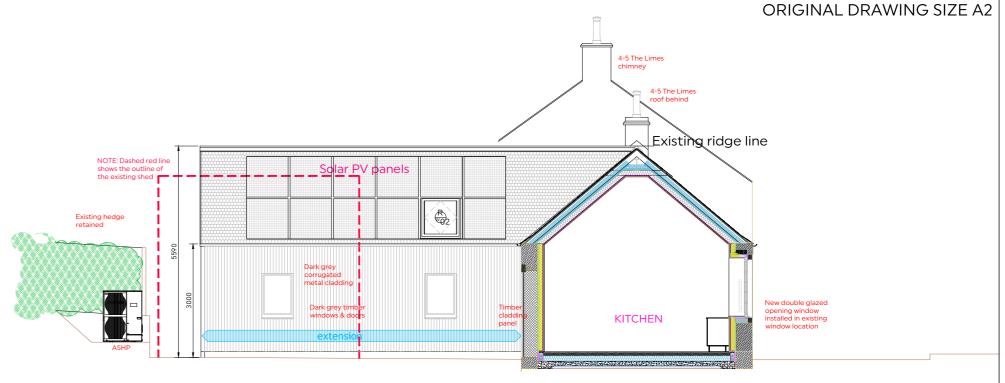

NORTH EAST ELEVATION & SECTION through EXISTING HOUSE

REVISION A: Planning application scheme - 27 Apr.'24

PURPOSE OF ISSUE

LISTED BUILDING CONSENT & PLANNING APPROVAL

Mr T Hotham

Old Joiners Shop, Skirling Retrofit & Extension

DRAWING TITLE

**Proposed Elevations** 

PROJECT NUMBER

SCALE (@ A2) 1:100

907-A

907-A(05)001 A

DRAWN BY Apr.'24 djm

CHECKED BY