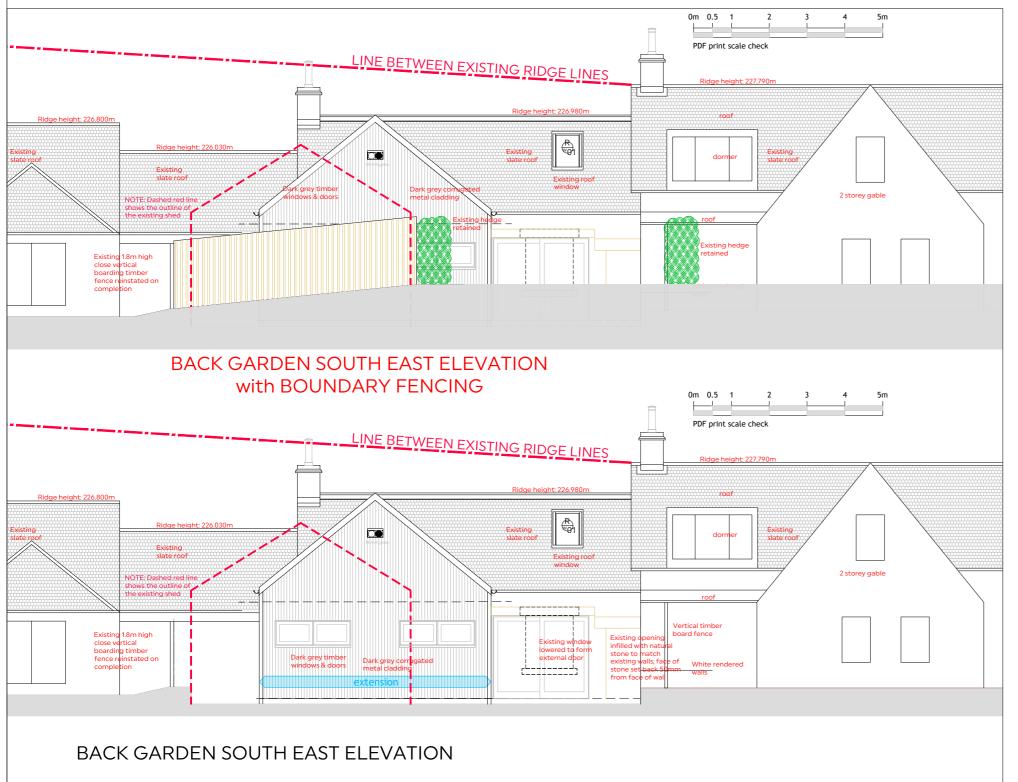

NORTH EAST ELEVATION & SECTION through EXISTING HOUSE

REVISION A: Planning application scheme - 27 Apr.'24

PURPOSE OF ISSUE

LISTED BUILDING CONSENT & PLANNING APPROVAL

Mr T Hotham

Old Joiners Shop, Skirling Retrofit & Extension

DRAWING TITLE

**Proposed Elevations** 

PROJECT NUMBER

SCALE (@ A2) 1:100

907-A

907-A(05)001 A

DRAWN BY Apr.'24 djm

CHECKED BY