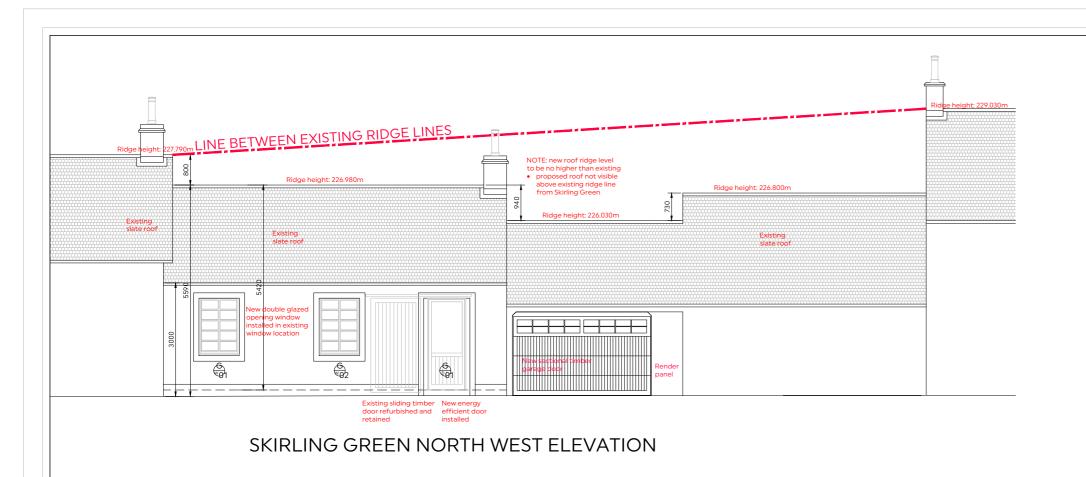

NORTH EAST ELEVATION & SECTION through EXISTING HOUSE

REVISION A: Planning application scheme - 27 Apr.'24

PURPOSE OF ISSUE

LISTED BUILDING CONSENT & PLANNING APPROVAL

Mr T Hotham

Old Joiners Shop, Skirling Retrofit & Extension

DRAWING TITLE

**Proposed Elevations** 

PROJECT NUMBER

SCALE (@ A2) 1:100

907-A

907-A(05)001 A

DRAWN BY Apr.'24 djm

CHECKED BY