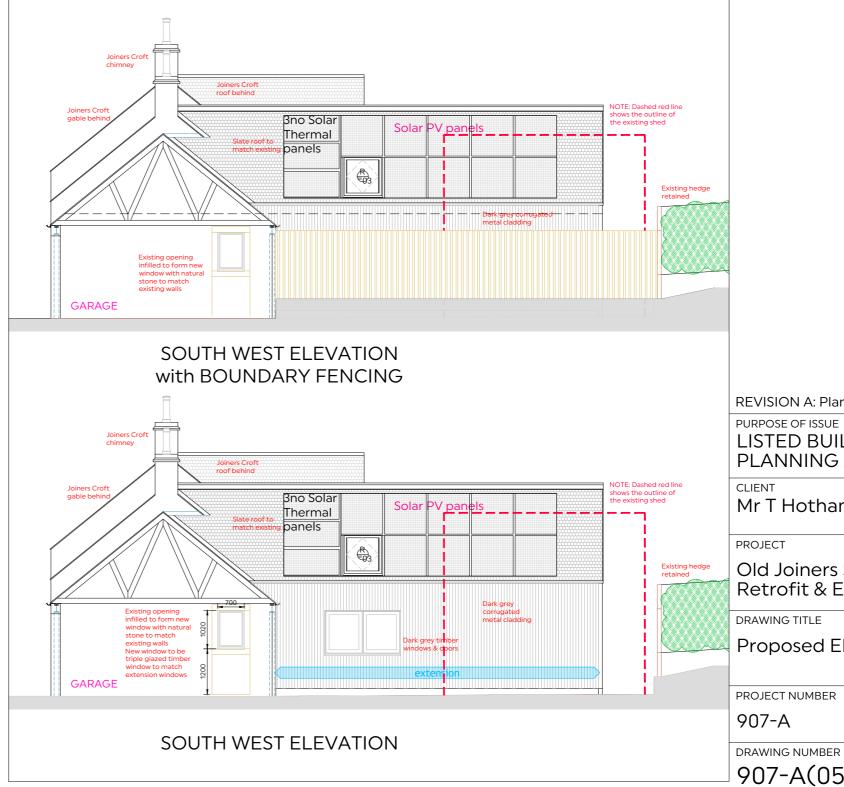

NORTH EAST ELEVATION & SECTION through EXISTING HOUSE

REVISION A: Planning application scheme - 27 Apr.'24

PURPOSE OF ISSUE

LISTED BUILDING CONSENT & PLANNING APPROVAL

Mr T Hotham

Old Joiners Shop, Skirling Retrofit & Extension

DRAWING TITLE

**Proposed Elevations** 

PROJECT NUMBER

SCALE (@ A2) 1:100

907-A

907-A(05)001 A

DRAWN BY Apr.'24 djm

CHECKED BY