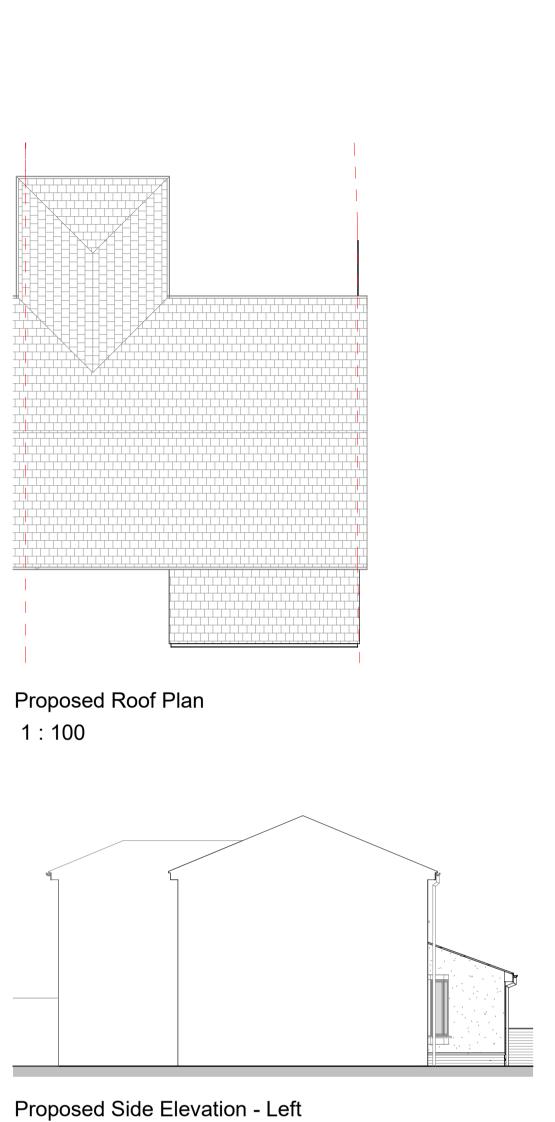

Proposed Front Elevation 1:50

1:100

1 : 100

Proposed Side Elevation - Right 1 : 100

Proposed Plot Plan 1:100

Proposed Garage Elevation 1:50

Proposed Garage Side Elevation 1 : 50

|              | Schedule of Revisions |    |
|--------------|-----------------------|----|
| Description: | Date:                 | In |