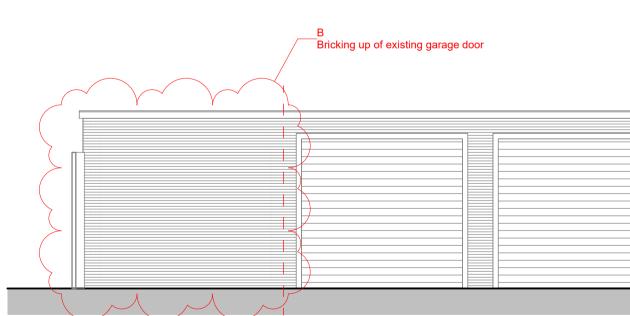

Proposed Front Elevation 1:50

1:100

1 : 100

Proposed Side Elevation - Right 1 : 100

Proposed Plot Plan 1:100

Proposed Garage Elevation 1:50

Proposed Garage Side Elevation 1 : 50

|              | Schedule of Revisions |    |
|--------------|-----------------------|----|
| Description: | Date:                 | In |