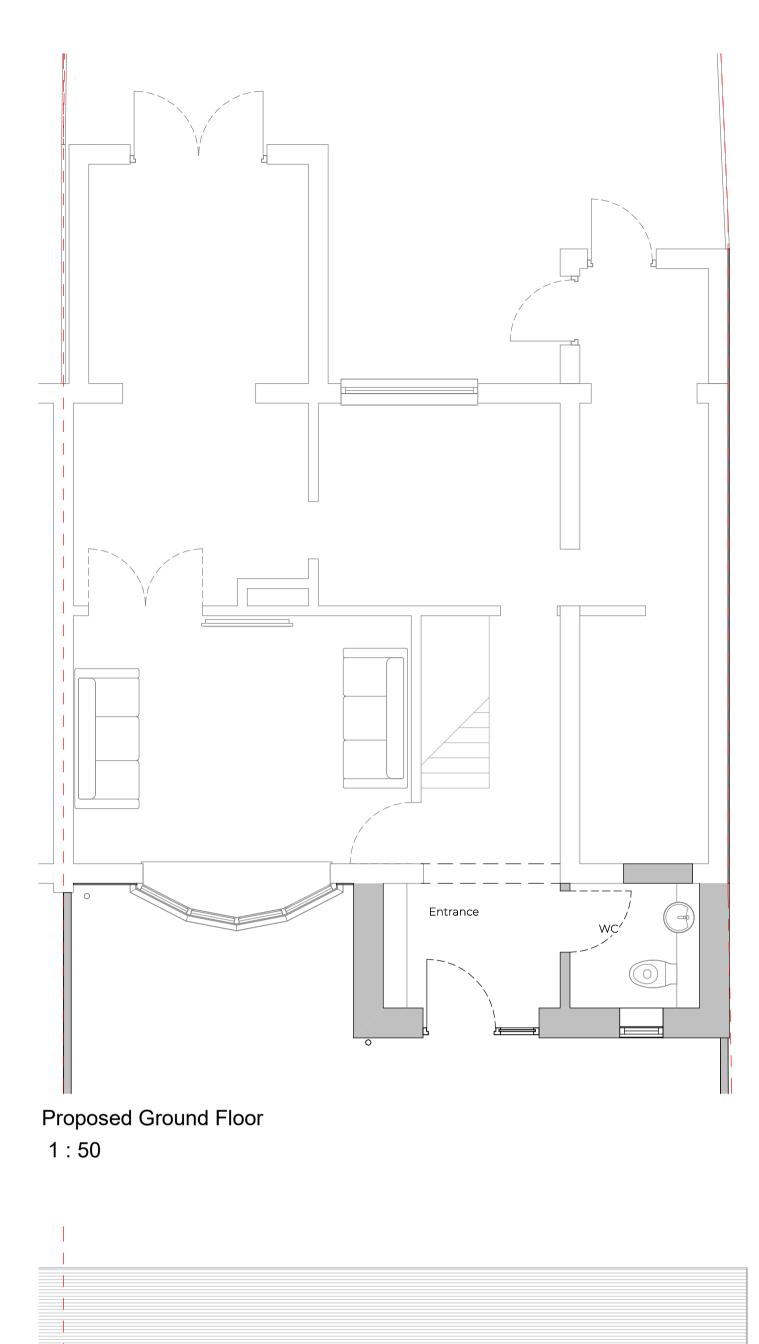

## <sup>Project:</sup> 24 Wood Drive, Broadwater, Stevenage, SG2 8NY

Drawing: Proposed Plans and Elevations

| Scale @ A1: |             | Date:    |           |
|-------------|-------------|----------|-----------|
| As indicate | d           | Dec 2023 |           |
| Drawn By:   | Checked By: |          | Revision: |
| JM          | MS          |          | В         |
| Drawing No: |             |          |           |
| 2326-03     |             |          |           |
|             |             |          |           |